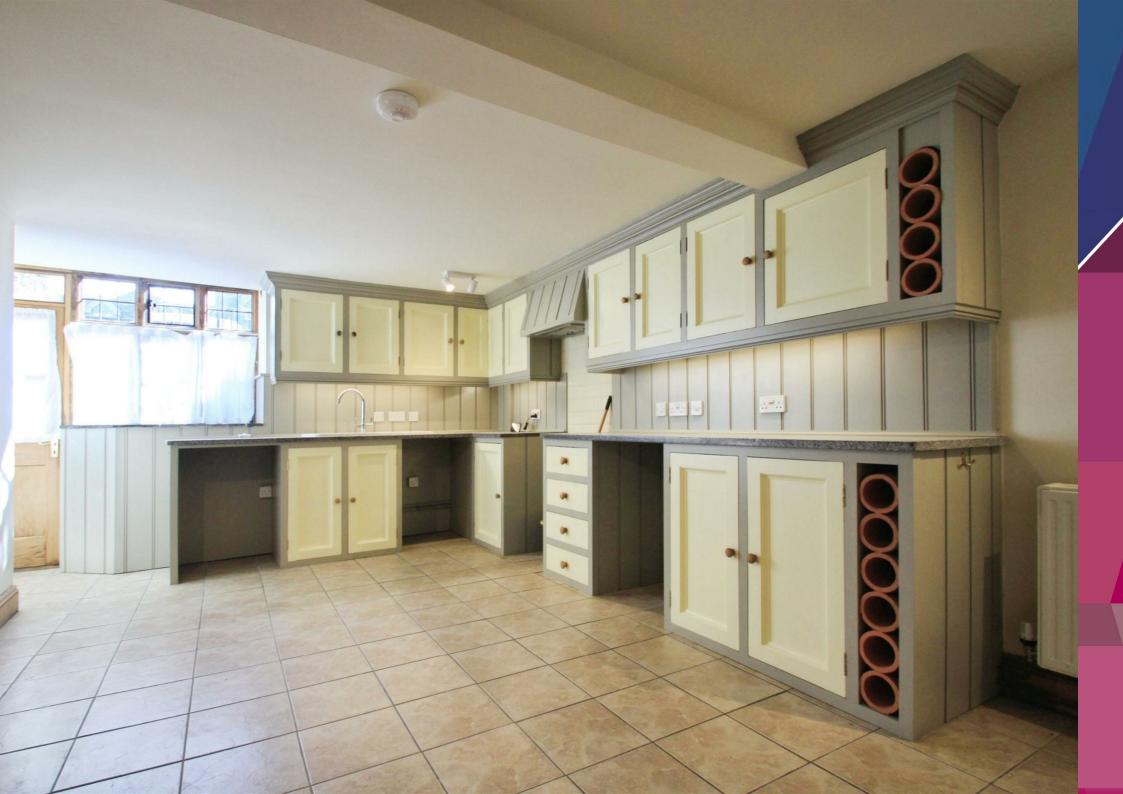

Stunning 3-bed townhouse in exclusive Ludlow courtyard. 3 storeys, top-floor suite, character kitchen, elegant sitting room and rare town-centre parking.

Spread over three storeys, the home is full of architectural interest, original timber beams, and quality finishes throughout. The lower ground floor features a generous farmhouse-style kitchen/dining room with bespoke cabinetry and tiled floors. There is a space for upright fridge freezer, connection for washing machine and dishwasher, space for electric cooker. A handsome cast-iron spiral staircase links this level to the ground floor, where it opens into an impressive sitting room.