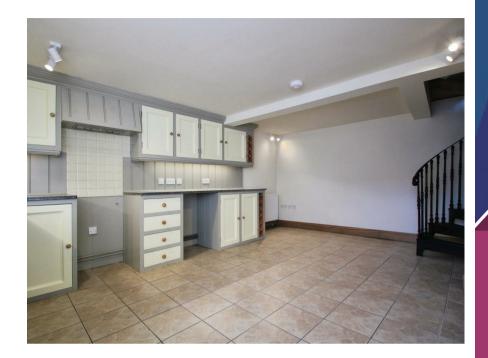

Stunning 3-bed townhouse in exclusive Ludlow courtyard. 3 storeys, top-floor suite, character kitchen, elegant sitting room and rare town-centre parking.

Spread over three storeys, the home is full of architectural interest, original timber beams, and quality finishes throughout. The lower ground floor features a generous farmhouse-style kitchen/dining room with bespoke cabinetry and tiled floors. There is a space for upright fridge freezer, connection for washing machine and dishwasher, space for electric cooker. A handsome cast-iron spiral staircase links this level to the ground floor, where it opens into an impressive sitting room.