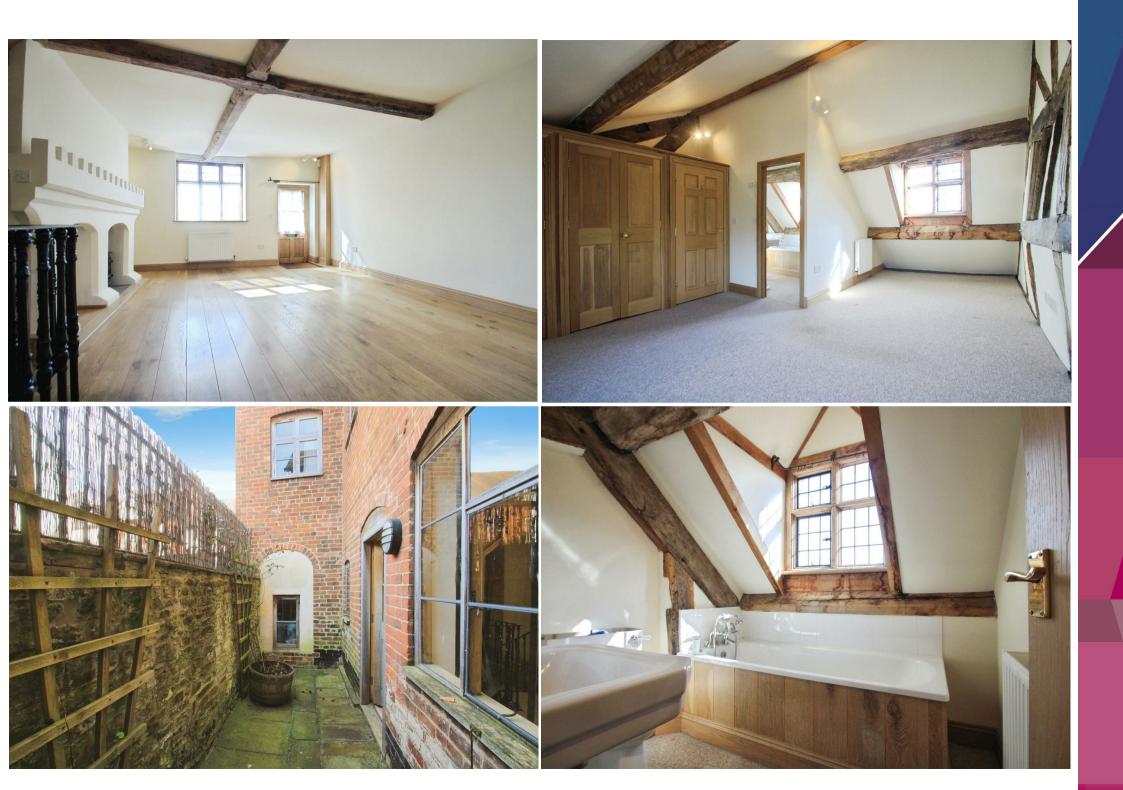

The first floor includes two bedrooms, both showcasing exposed timber framing, deep-set windows, and period charm. A family bathroom serves this level, fitted with traditional fixtures and bathed in natural light from leaded glass windows.

Occupying the entire top floor, the impressive principal bedroom is a peaceful and spacious retreat, complete with fitted wardrobes and a stylish en suite bathroom. Original beams and vaulted ceilings lend drama and warmth to the space, with thoughtful detailing throughout.

Externally, the property benefits from its own off-street parking space — an exceptional feature for this central location. The surrounding courtyard forms part of a discreet and well-maintained enclave, moments from Ludlow's vibrant market square, cafés, shops, and train station.