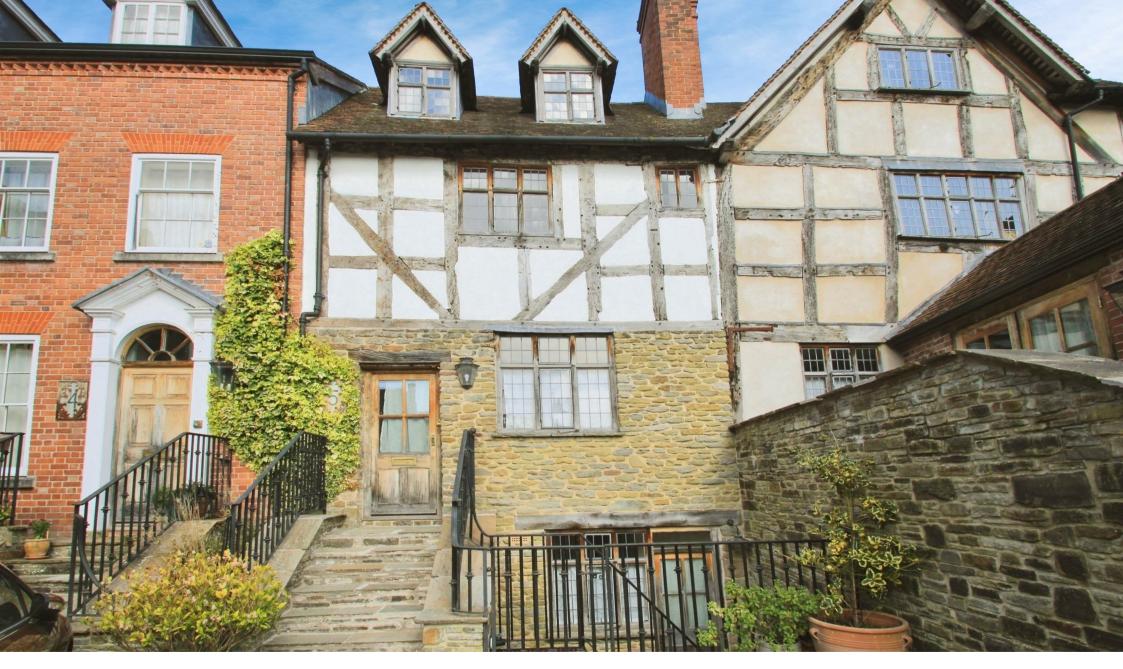

5 Pelican Court Raven Lane, Ludlow, SY8 ITX £1,500 Per Month

## **5** Pelican Court Raven Lane

Ludlow, SY8 ITX

- Beautifully restored three-bedroom townhouse Top-floor principal bedroom with vaulted in exclusive courtyard development
- Two additional bedrooms and a family bathroom on the first floor
- Moments from Ludlow's market square and town centre
- ceiling and private en suite
- One allocated off-road parking space rare for a central Ludlow location

Stunning 3-bed townhouse in exclusive Ludlow courtyard. 3 storeys, top-floor suite, character kitchen, elegant sitting room and rare town-centre parking.

Spread over three storeys, the home is full of architectural interest, original timber beams, and quality finishes throughout. The lower ground floor features a generous farmhouse-style kitchen/dining room with bespoke cabinetry and tiled floors. There is a space for upright fridge freezer, connection for washing machine and dishwasher, space for electric cooker. A handsome cast-iron spiral staircase links this level to the ground floor, where it opens into an impressive sitting room.

Externally, the property benefits from its own off-street parking space — an exceptional feature for this central location. The surrounding courtyard forms part of a discreet and well-maintained enclave, moments from Ludlow's vibrant market square, cafés, shops, and train station.