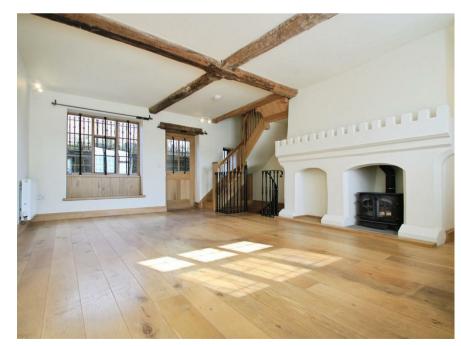

Stunning 3-bed townhouse in exclusive Ludlow courtyard. 3 storeys, top-floor suite, character kitchen, elegant sitting room and rare town-centre parking.

Spread over three storeys, the home is full of architectural interest, original timber beams, and quality finishes throughout. The lower ground floor features a generous farmhouse-style kitchen/dining room with bespoke cabinetry and tiled floors. There is a space for upright fridge freezer, connection for washing machine and dishwasher, space for electric cooker. A handsome cast-iron spiral staircase links this level to the ground floor, where it opens into an impressive sitting room.