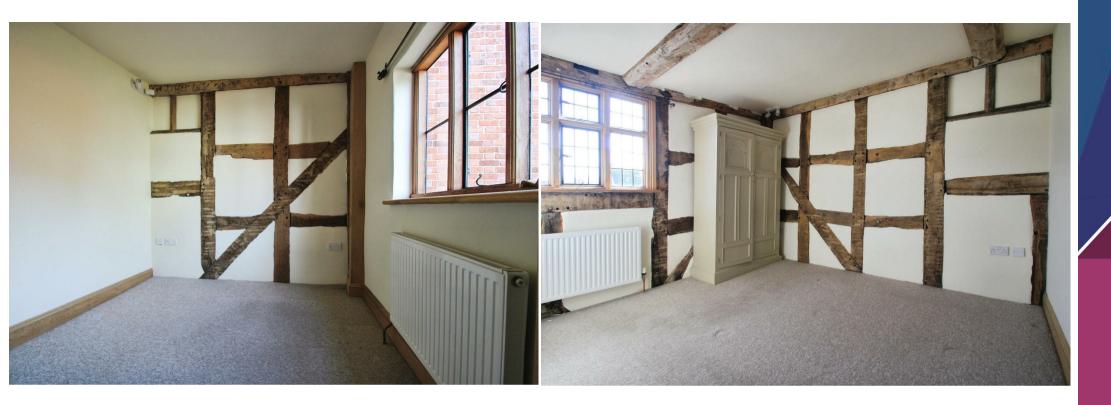

The first floor includes two bedrooms, both showcasing exposed timber framing, deep-set windows, and period charm. A family bathroom serves this level, fitted with traditional fixtures and bathed in natural light from leaded glass windows.