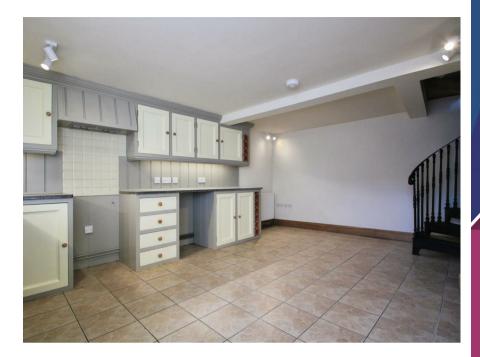

Stunning 3-bed townhouse in exclusive Ludlow courtyard. 3 storeys, top-floor suite, character kitchen, elegant sitting room and rare town-centre parking.

Spread over three storeys, the home is full of architectural interest, original timber beams, and quality finishes throughout. The lower ground floor features a generous farmhouse-style kitchen/dining room with bespoke cabinetry and tiled floors. There is a space for upright fridge freezer, connection for washing machine and dishwasher, space for electric cooker, A handsome cast-iron spiral staircase links this level to the ground floor, where it opens into an impressive sitting room.