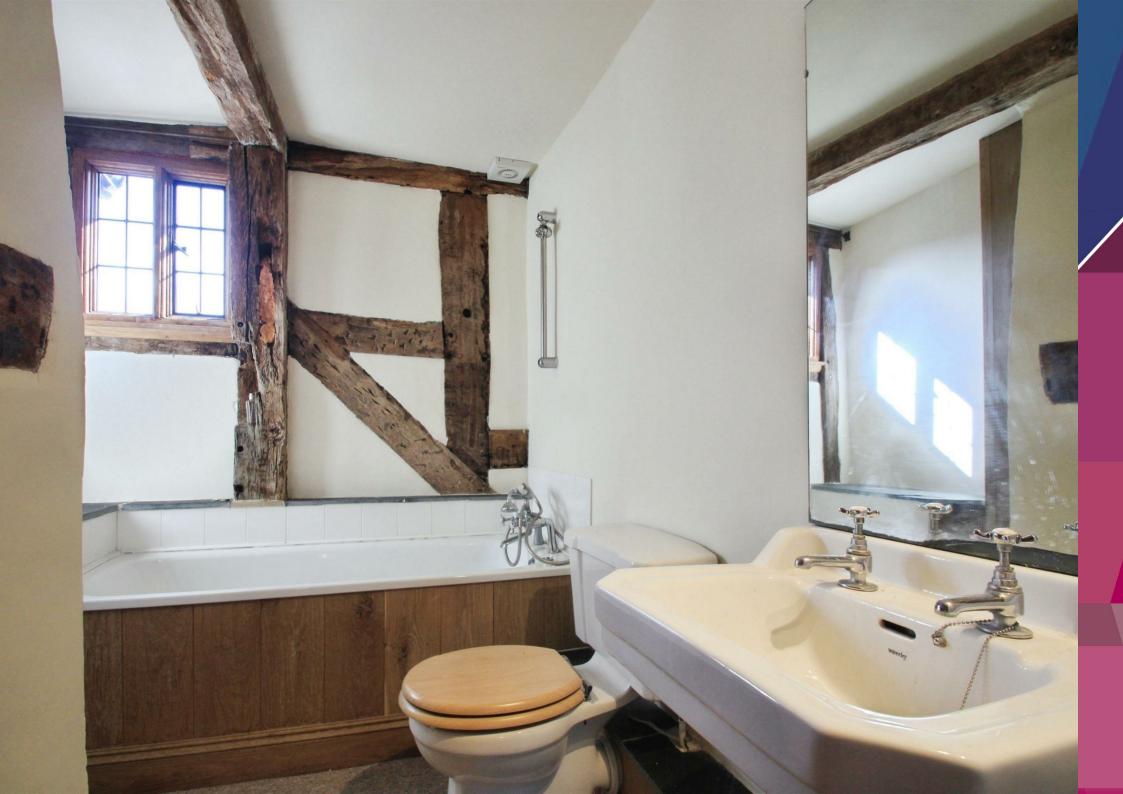

The first floor includes two bedrooms, both showcasing exposed timber framing, deep-set windows, and period charm. A family bathroom serves this level, fitted with traditional fixtures and bathed in natural light from leaded glass windows.