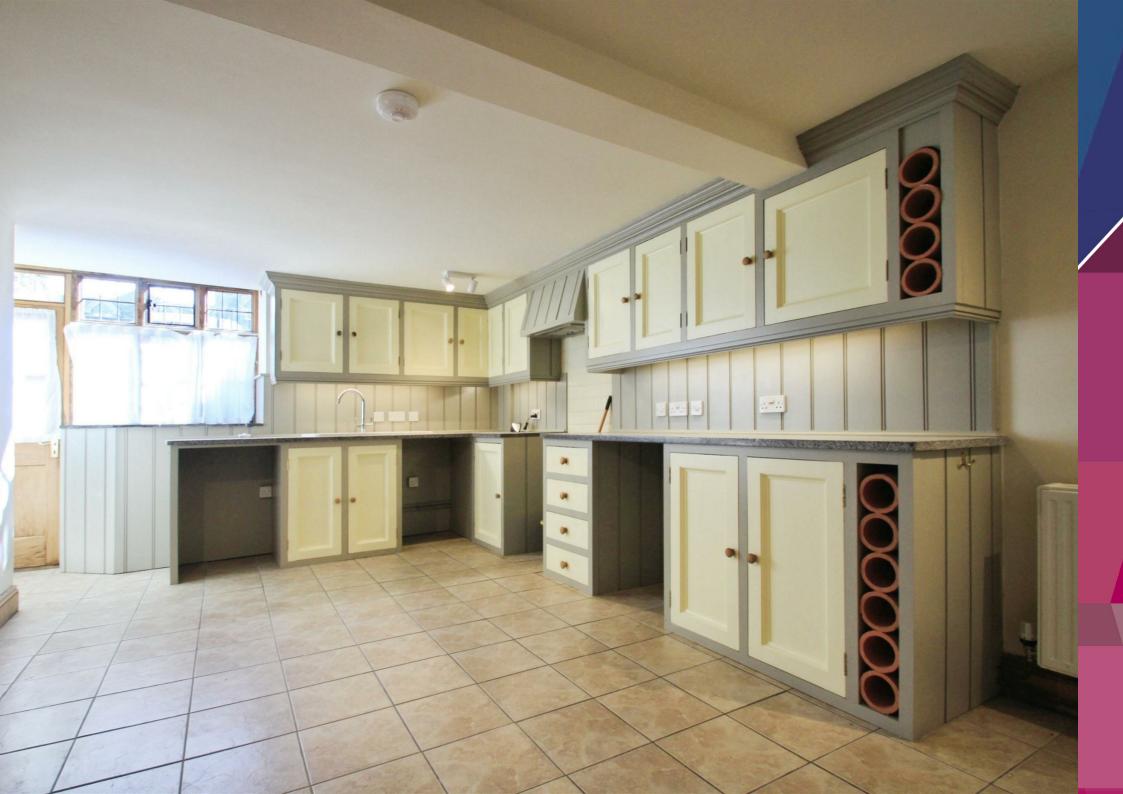

Stunning 3-bed townhouse in exclusive Ludlow courtyard. 3 storeys, top-floor suite, character kitchen, elegant sitting room and rare town-centre parking.

Spread over three storeys, the home is full of architectural interest, original timber beams, and quality finishes throughout. The lower ground floor features a generous farmhouse-style kitchen/dining room with bespoke cabinetry and tiled floors. There is a space for upright fridge freezer, connection for washing machine and dishwasher, space for electric cooker, A handsome cast-iron spiral staircase links this level to the ground floor, where it opens into an impressive sitting room.