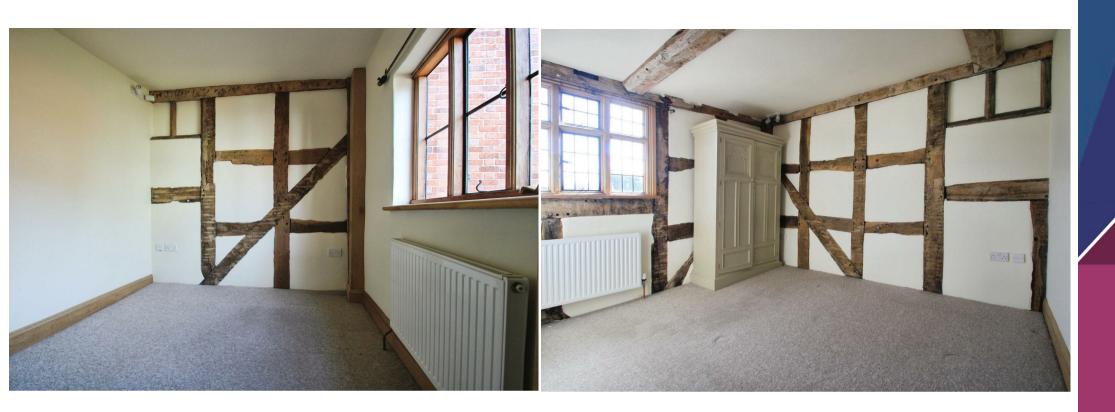

The first floor includes two bedrooms, both showcasing exposed timber framing, deep-set windows, and period charm. A family bathroom serves this level, fitted with traditional fixtures and bathed in natural light from leaded glass windows.

Occupying the entire top floor, the impressive principal bedroom is a peaceful and spacious retreat, complete with fitted wardrobes and a stylish en suite bathroom. Original beams and vaulted ceilings lend drama and warmth to the space, with thoughtful detailing throughout.