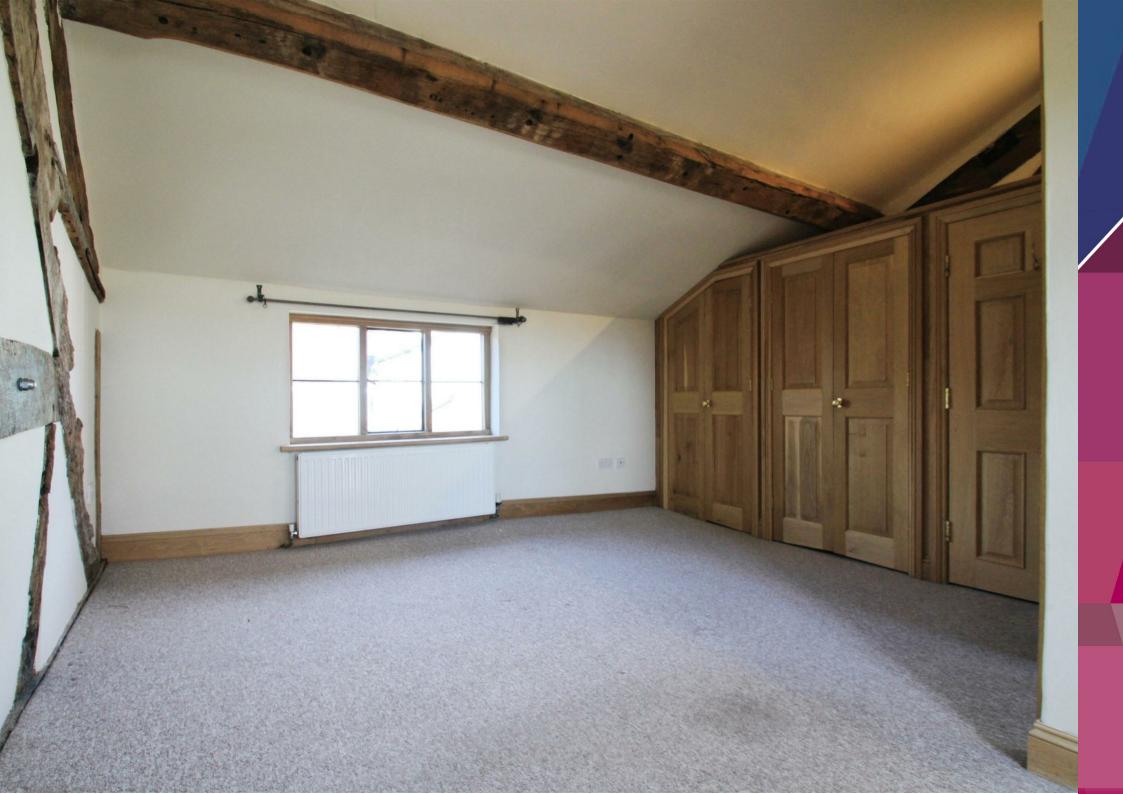

Occupying the entire top floor, the impressive principal bedroom is a peaceful and spacious retreat, complete with fitted wardrobes and a stylish en suite bathroom. Original beams and vaulted ceilings lend drama and warmth to the space, with thoughtful detailing throughout.