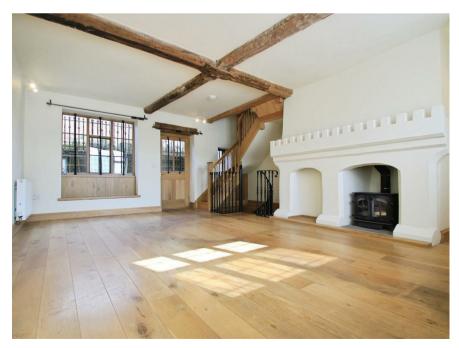

Stunning 3-bed townhouse in exclusive Ludlow courtyard. 3 storeys, top-floor suite, character kitchen, elegant sitting room and rare town-centre parking.

Spread over three storeys, the home is full of architectural interest, original timber beams, and quality finishes throughout. The lower ground floor features a generous farmhouse-style kitchen/dining room with bespoke cabinetry and tiled floors. There is a space for upright fridge freezer, connection for washing machine and dishwasher, space for electric cooker, A handsome cast-iron spiral staircase links this level to the ground floor, where it opens into an impressive sitting room.