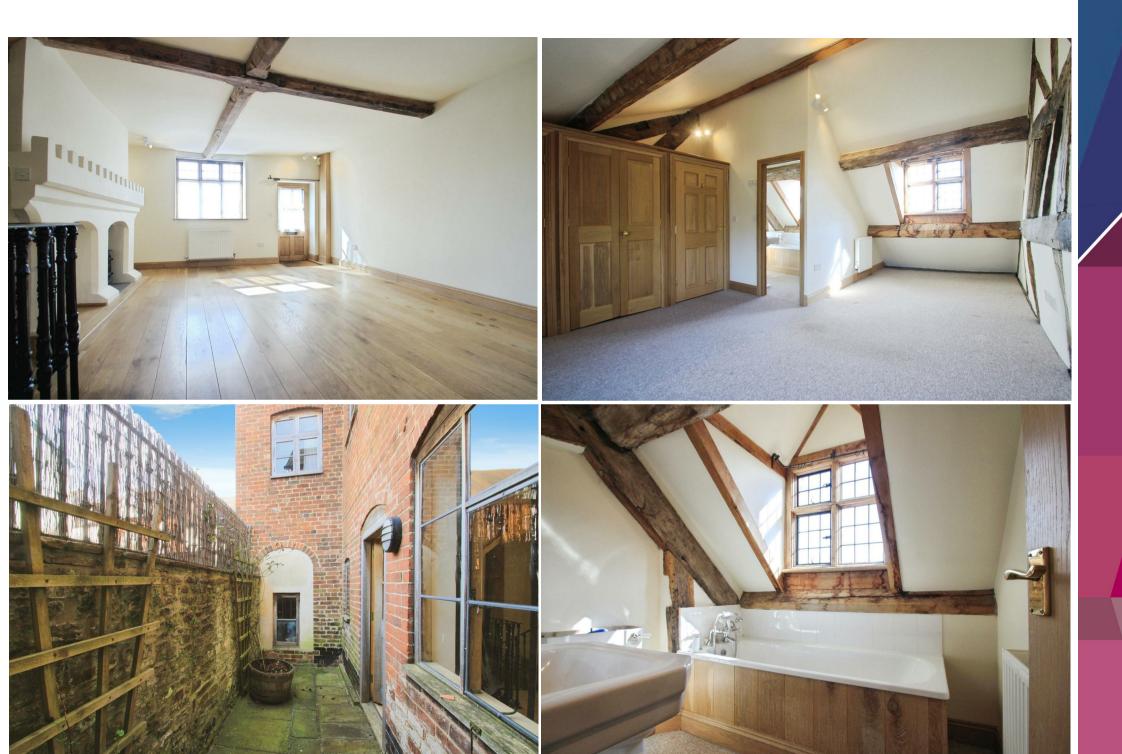

Stunning 3-bed townhouse in exclusive Ludlow courtyard. 3 storeys, top-floor suite, character kitchen, elegant sitting room and rare town-centre parking.

Spread over three storeys, the home is full of architectural interest, original timber beams, and quality finishes throughout. The lower ground floor features a generous farmhouse-style kitchen/dining room with bespoke cabinetry and tiled floors. There is a space for upright fridge freezer, connection for washing machine and dishwasher, space for electric cooker, A handsome cast-iron spiral staircase links this level to the ground floor, where it opens into an impressive sitting room.

The first floor includes two bedrooms, both showcasing exposed timber framing, deep-set windows, and period charm. A family bathroom serves this level, fitted with traditional fixtures and bathed in natural light from leaded glass windows.

Occupying the entire top floor, the impressive principal bedroom is a peaceful and spacious retreat, complete with fitted wardrobes and a stylish en suite bathroom. Original beams and vaulted ceilings lend drama and warmth to the space, with thoughtful detailing throughout.

Externally, the property benefits from its own off-street parking space — an exceptional feature for this central location, The surrounding courtyard forms part of a discreet and well-maintained enclave, moments from Ludlow's vibrant market square, cafés, shops, and train station.