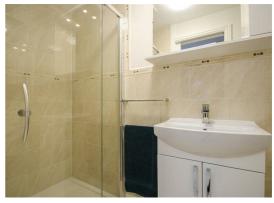

The property comprises entrance hall, living room with electric fire, kitchen with breakfast bar, double bedroom with built in wardrobes and modern shower room. The kitchen comes with built in oven and hob and there is a space for an upright fridge freezer and plumbing for washing machine.