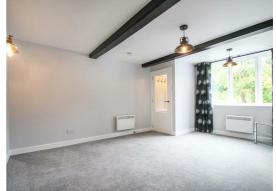

The property comprises entrance hall, living room with electric fire, kitchen with breakfast bar, double bedroom with built in wardrobes and modern shower room. The kitchen comes with built in oven and hob and there is a space for an upright fridge freezer and plumbing for washing machine.