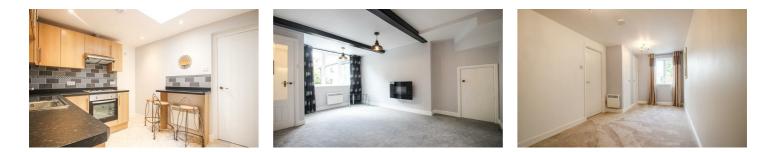

The property comprises entrance hall, living room with electric fire, kitchen with breakfast bar, double bedroom with built in wardrobes and modern shower room. The kitchen comes with built in oven and hob and there is a space for an upright fridge freezer and plumbing for washing machine.