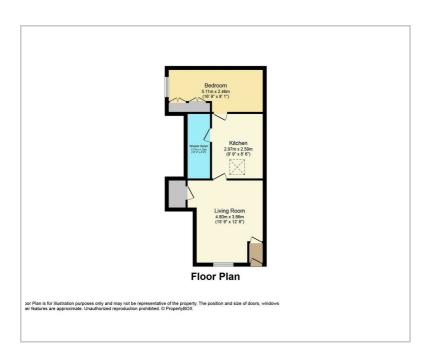

The property comprises entrance hall, living room with electric fire, kitchen with breakfast bar, double bedroom with built in wardrobes and modern shower room. The kitchen comes with built in oven and hob and there is a space for an upright fridge freezer and plumbing for washing machine.