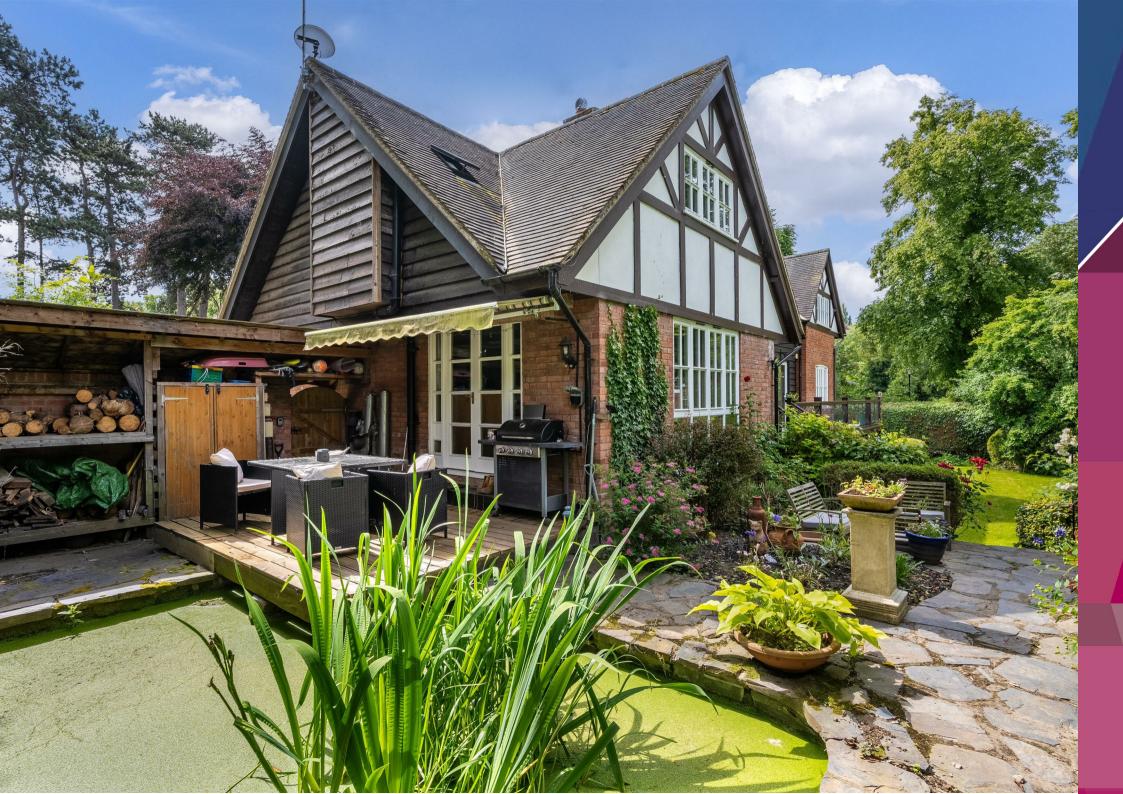

- Six Generously Sized Bedrooms
- Comprehensive Driveway & Gardens
- Highly Sought After Town Centre Location
- Spacious Reception Room With Log Burner
- EPC Rating D

Samuel Wood is delighted to offer for sale this beautifully presented character home in Shrewsbury town centre. Occupying an exclusive position adjacent to Kingsland Bridge boasting stunning views of Shrewsbury's esteemed Quarry Park, River Severn and The Dingle. River Dell benefits from a well designed layout with generous contemporary living spaces combined with delightfully kept gardens, spacious driveway and multiple garages. A plethora of amenities lie close, including restaurants, bars, cafes, pubs, shops, river walks, prestigious school catchment (Shrewsbury High School and Shrewsbury School) and practical road links. Viewing is highly recommended by the selling agent.

River Dell is a remarkable six-bedroom detached home set in one of Shrewsbury's most exclusive and historic locations, nestled between the Town Walls and the picturesque Quarry Park, Once the office of renowned gardener Percy Thrower, this property boasts sweeping river views, meticulously maintained gardens and a generous driveway with multiple garages. Combining the charm of rural seclusion with the convenience of town centre living, River Dell offers a rare lifestyle opportunity in a truly prestigious setting.

Spread across three thoughtfully designed floors, the home's lower ground level includes multiple garages, a storeroom, a tank room with WC and basin plus a bright garden room that opens onto the grounds. The main entrance welcomes you into a spacious hallway that leads to an elegant reception room featuring a log burner and French doors to a tranquil patio and pond area. The open-plan kitchen and dining area, both with sliding doors to a balcony, showcase stunning views over the Quarry. This floor also houses a second sitting room with dual-aspect windows, a convenient shower room and a versatile office space.