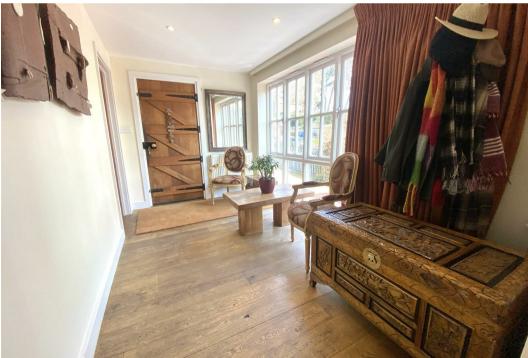

Spread across three thoughtfully designed floors, the home's lower ground level includes multiple garages, a storeroom, a tank room with WC and basin plus a bright garden room that opens onto the grounds. The main entrance welcomes you into a spacious hallway that leads to an elegant reception room featuring a log burner and French doors to a tranquil patio and pond area. The open-plan kitchen and dining area, both with sliding doors to a balcony, showcase stunning views over the Quarry. This floor also houses a second sitting room with dual-aspect windows, a convenient shower room and a versatile office space.