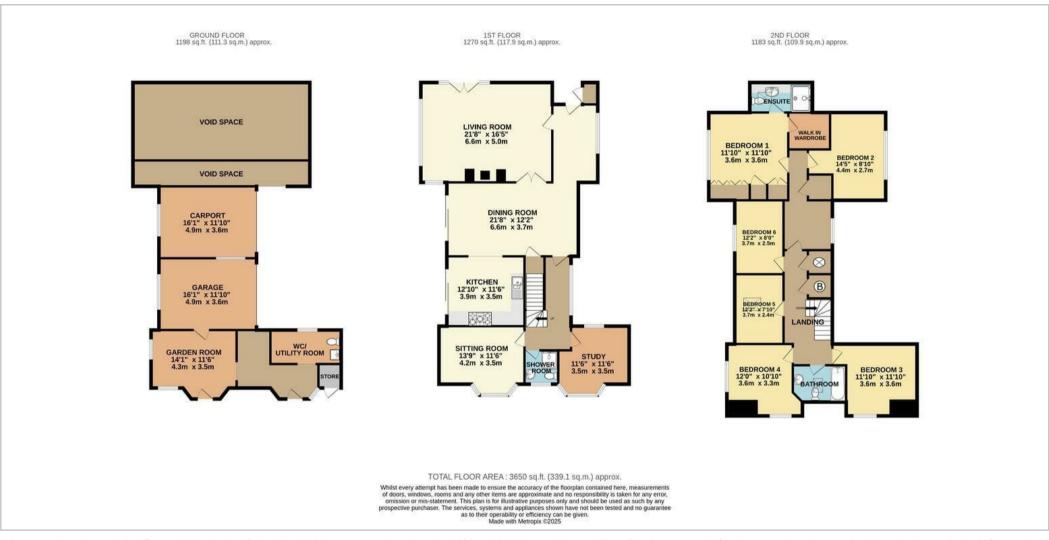

Spread across three thoughtfully designed floors, the home's lower ground level includes multiple garages, a storeroom, a tank room with WC and basin plus a bright garden room that opens onto the grounds. The main entrance welcomes you into a spacious hallway that leads to an elegant reception room featuring a log burner and French doors to a tranquil patio and pond area. The open-plan kitchen and dining area, both with sliding doors to a balcony, showcase stunning views over the Quarry. This floor also houses a second sitting room with dual-aspect windows, a convenient shower room and a versatile office space.

Upstairs, River Dell continues to impress with six generously proportioned bedrooms. The principal suite features a walk-in wardrobe and a stylish en-suite bathroom, while the additional bedrooms are served by a sleek and contemporary family bathroom. Whether entertaining on the balcony, relaxing in the serene gardens, or enjoying the charm of the town centre just a short walk away, River Dell offers a unique blend of sophistication, comfort and location.

## Floor Plans

We take every care in preparing our sales details. They are checked and usually taken in metric and converted to imperial. Do not use them to buy carpets or furniture. We cannot verify the tenure, as we do not have access to the legal title; we cannot guarantee boundaries or nights of way so you must take the advice of your legal representative. No person in the employment of or representing Samuel Wood has any authority to make any representation or warranty whatever in relation to this property. If there is any point which is of particular importance to you, please contact the office and we will be pleased to check the information. Do so particularly if contemplating travelling some distance to view. Applicants are advised that the majority of our shorts are taken with a wide angle lens.