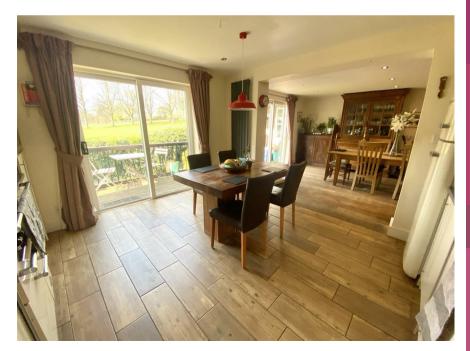

Spread across three thoughtfully designed floors, the home's lower ground level includes multiple garages, a storeroom, a tank room with WC and basin plus a bright garden room that opens onto the grounds. The main entrance welcomes you into a spacious hallway that leads to an elegant reception room featuring a log burner and French doors to a tranquil patio and pond area. The open-plan kitchen and dining area, both with sliding doors to a balcony, showcase stunning views over the Quarry. This floor also houses a second sitting room with dual-aspect windows, a convenient shower room and a versatile office space.