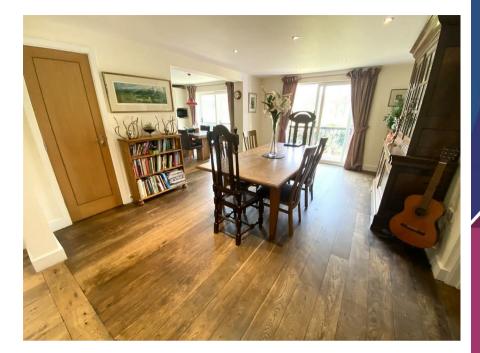

Spread across three thoughtfully designed floors, the home's lower ground level includes multiple garages, a storeroom, a tank room with WC and basin plus a bright garden room that opens onto the grounds. The main entrance welcomes you into a spacious hallway that leads to an elegant reception room featuring a log burner and French doors to a tranquil patio and pond area. The open-plan kitchen and dining area, both with sliding doors to a balcony, showcase stunning views over the Quarry. This floor also houses a second sitting room with dual-aspect windows, a convenient shower room and a versatile office space.