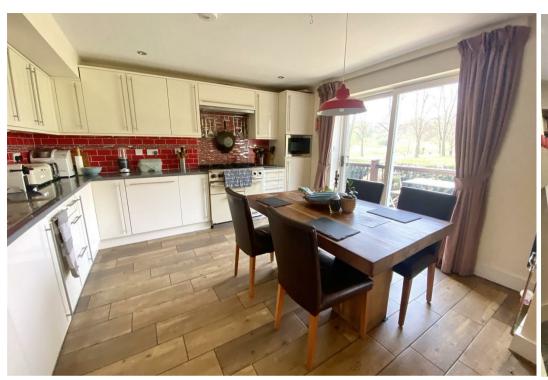

Spread across three thoughtfully designed floors, the home's lower ground level includes multiple garages, a storeroom, a tank room with WC and basin plus a bright garden room that opens onto the grounds. The main entrance welcomes you into a spacious hallway that leads to an elegant reception room featuring a log burner and French doors to a tranquil patio and pond area. The open-plan kitchen and dining area, both with sliding doors to a balcony, showcase stunning views over the Quarry. This floor also houses a second sitting room with dual-aspect windows, a convenient shower room and a versatile office space.