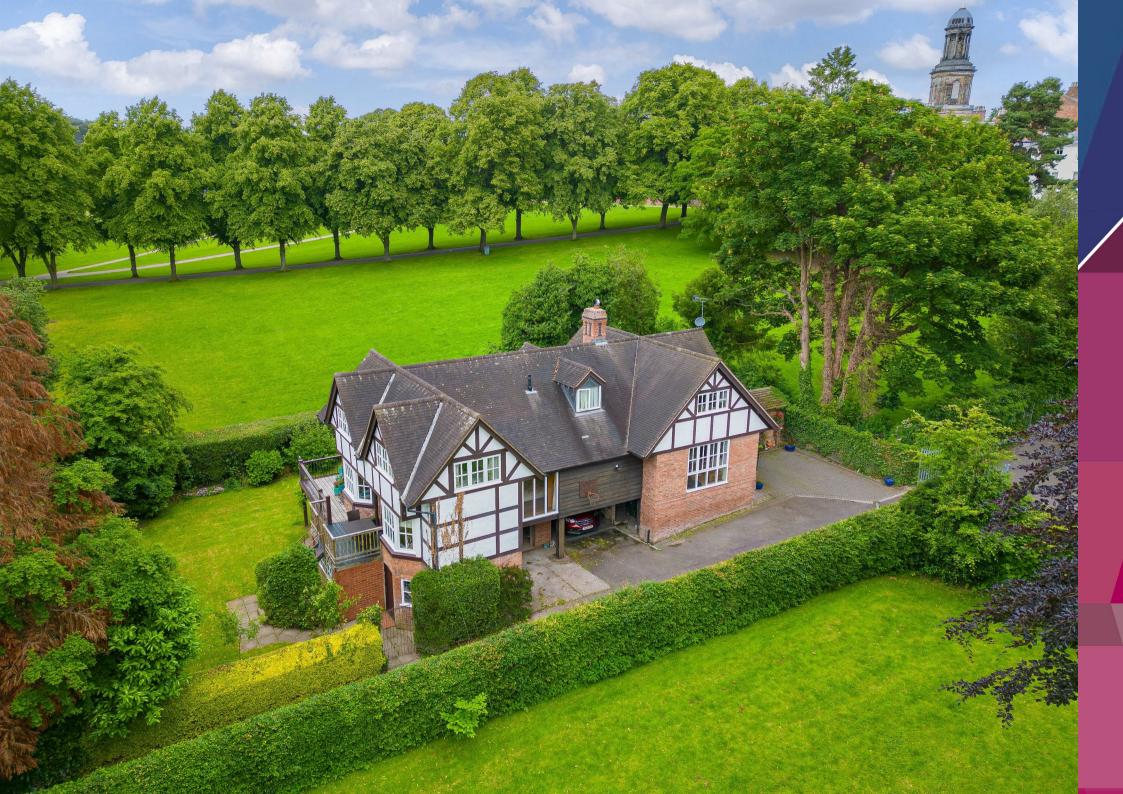

- Six Generously Sized Bedrooms
- Comprehensive Driveway & Gardens
- Highly Sought After Town Centre Location
- Spacious Reception Room With Log Burner
- EPC Rating D

Samuel Wood is delighted to offer for sale this beautifully presented character home in Shrewsbury town centre. Occupying an exclusive position adjacent to Kingsland Bridge boasting stunning views of Shrewsbury's esteemed Quarry Park, River Severn and The Dingle. River Dell benefits from a well designed layout with generous contemporary living spaces combined with delightfully kept gardens, spacious driveway and multiple garages. A plethora of amenities lie close, including restaurants, bars, cafes, pubs, shops, river walks, prestigious school catchment (Shrewsbury High School and Shrewsbury School) and practical road links. Viewing is highly recommended by the selling agent.

River Dell is a remarkable six-bedroom detached home set in one of Shrewsbury's most exclusive and historic locations, nestled between the Town Walls and the picturesque Quarry Park, Once the office of renowned gardener Percy Thrower, this property boasts sweeping river views, meticulously maintained gardens and a generous driveway with multiple garages. Combining the charm of rural seclusion with the convenience of town centre living, River Dell offers a rare lifestyle opportunity in a truly prestigious setting.

Spread across three thoughtfully designed floors, the home's lower ground level includes multiple garages, a storeroom, a tank room with WC and basin plus a bright garden room that opens onto the grounds. The main entrance welcomes you into a spacious hallway that leads to an elegant reception room featuring a log burner and French doors to a tranquil patio and pond area. The open-plan kitchen and dining area, both with sliding doors to a balcony, showcase stunning views over the Quarry. This floor also houses a second sitting room with dual-aspect windows, a convenient shower room and a versatile office space.