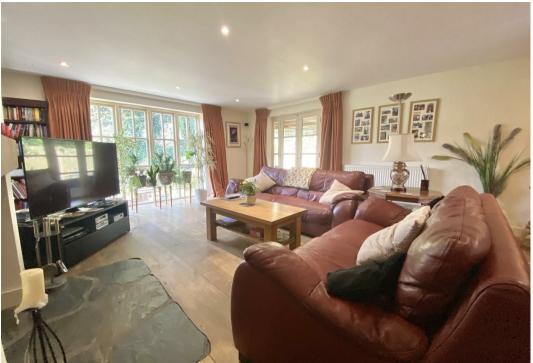

Spread across three thoughtfully designed floors, the home's lower ground level includes multiple garages, a storeroom, a tank room with WC and basin plus a bright garden room that opens onto the grounds. The main entrance welcomes you into a spacious hallway that leads to an elegant reception room featuring a log burner and French doors to a tranquil patio and pond area. The open-plan kitchen and dining area, both with sliding doors to a balcony, showcase stunning views over the Quarry. This floor also houses a second sitting room with dual-aspect windows, a convenient shower room and a versatile office space.