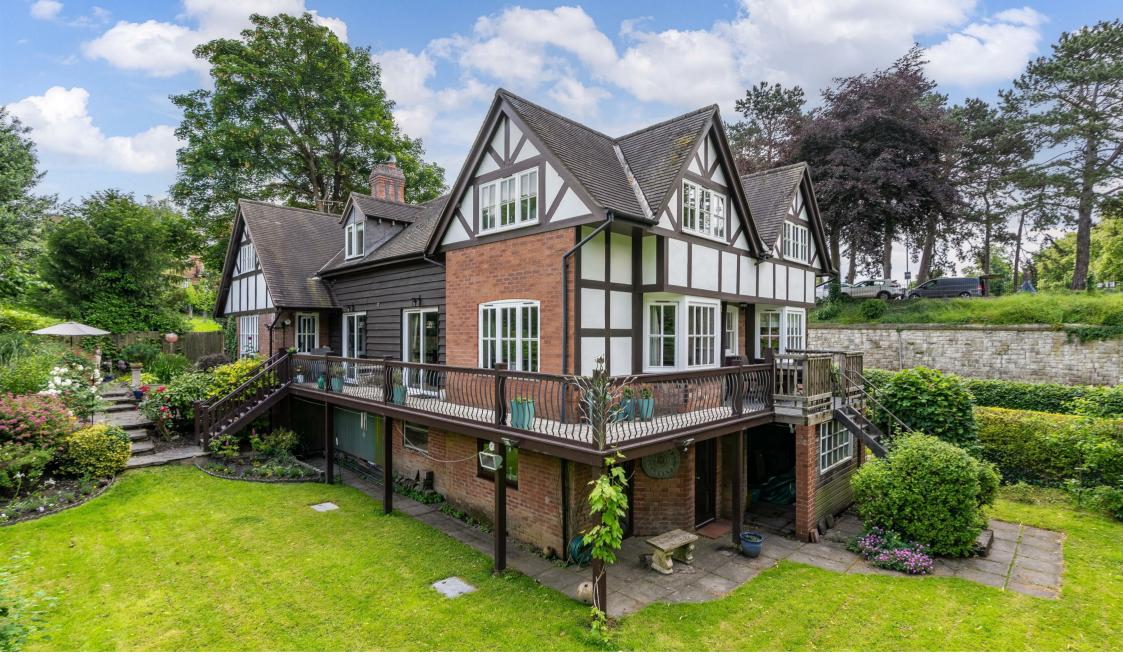

- Six Generously Sized Bedrooms
- Comprehensive Driveway & Gardens
- Highly Sought After Town Centre Location
- Spacious Reception Room With Log Burner
- EPC Rating D

Samuel Wood is delighted to offer for sale this beautifully presented character home in Shrewsbury town centre. Occupying an exclusive position adjacent to Kingsland Bridge boasting stunning views of Shrewsbury's esteemed Quarry Park, River Severn and The Dingle. River Dell benefits from a well designed layout with generous contemporary living spaces combined with delightfully kept gardens, spacious driveway and multiple garages. A plethora of amenities lie close, including restaurants, bars, cafes, pubs, shops, river walks, prestigious school catchment (Shrewsbury High School and Shrewsbury School) and practical road links. Viewing is highly recommended by the selling agent.

River Dell is a remarkable six-bedroom detached home set in one of Shrewsbury's most exclusive and historic locations, nestled between the Town Walls and the picturesque Quarry Park, Once the office of renowned gardener Percy Thrower, this property boasts sweeping river views, meticulously maintained gardens and a generous driveway with multiple garages. Combining the charm of rural seclusion with the convenience of town centre living, River Dell offers a rare lifestyle opportunity in a truly prestigious setting.

Spread across three thoughtfully designed floors, the home's lower ground level includes multiple garages, a storeroom, a tank room with WC and basin plus a bright garden room that opens onto the grounds. The main entrance welcomes you into a spacious hallway that leads to an elegant reception room featuring a log burner and French doors to a tranquil patio and pond area. The open-plan kitchen and dining area, both with sliding doors to a balcony, showcase stunning views over the Quarry. This floor also houses a second sitting room with dual-aspect windows, a convenient shower room and a versatile office space.