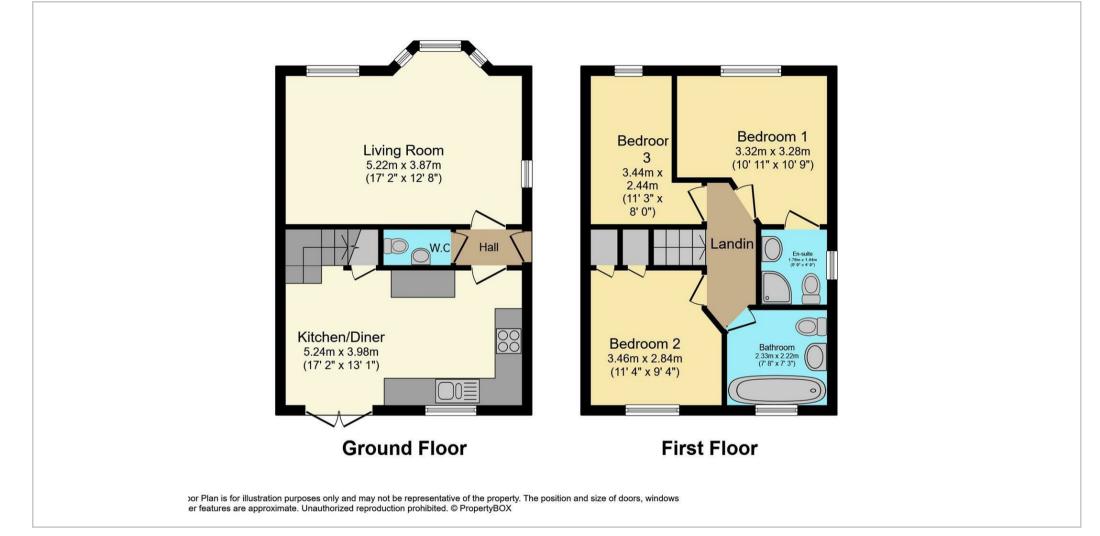

A modern semi-detached house on a new development on the outskirts of the town within close proximity of beautiful shropshire countryside yet accessible into ludlow's town centre. Outside there is driveway parking and an enclosed rear garden. Accommodation benefitting from upvc double glazing and gas fired heating briefly includes reception hall, cloakroom, living room with bay window, good sized kitchen / dining room, first floor landing with 3 bedrooms, en-suite shower room and house bathroom.