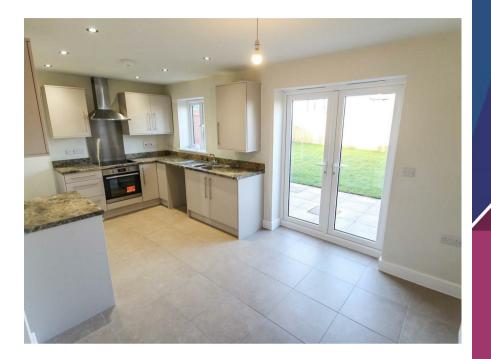

A modern semi-detached house on a new development on the outskirts of the town within close proximity of beautiful shropshire countryside yet accessible into ludlow's town centre. Outside there is driveway parking and an enclosed rear garden. Accommodation benefitting from upvc double glazing and gas fired heating briefly includes reception hall, cloakroom, living room with bay window, good sized kitchen / dining room, first floor landing with 3 bedrooms, en-suite shower room and house bathroom.