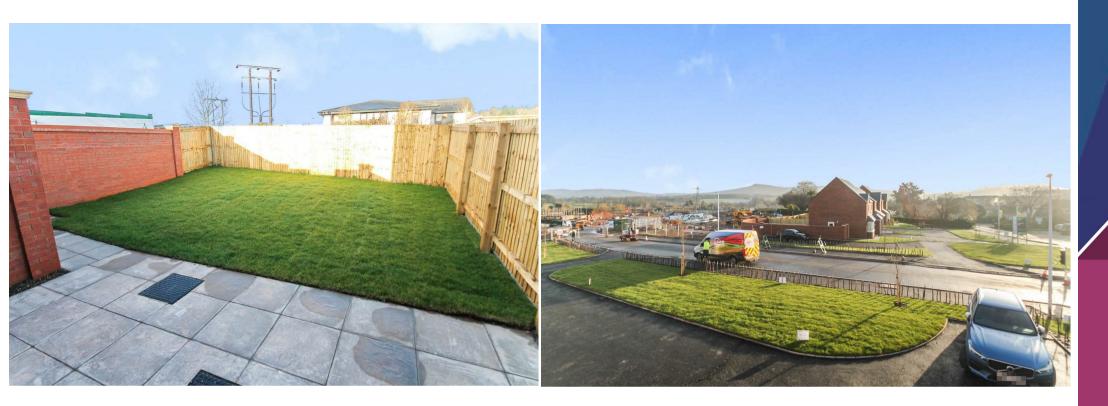

A modern semi-detached house on a new development on the outskirts of the town within close proximity of beautiful shropshire countryside yet accessible into ludlow's town centre. Outside there is driveway parking and an enclosed rear garden. Accommodation benefitting from upvc double glazing and gas fired heating briefly includes reception hall, cloakroom, living room with bay window, good sized kitchen / dining room, first floor landing with 3 bedrooms, en-suite shower room and house bathroom.

Directions

Available on a min 12 months tenancy Unfurnished. No smoking/vaping. No Pets. EPC - B Council Tax Band – C Utilities (mains gas, electric, mains water, mains drainage) Parking situation – off road parking for 2 vehicles