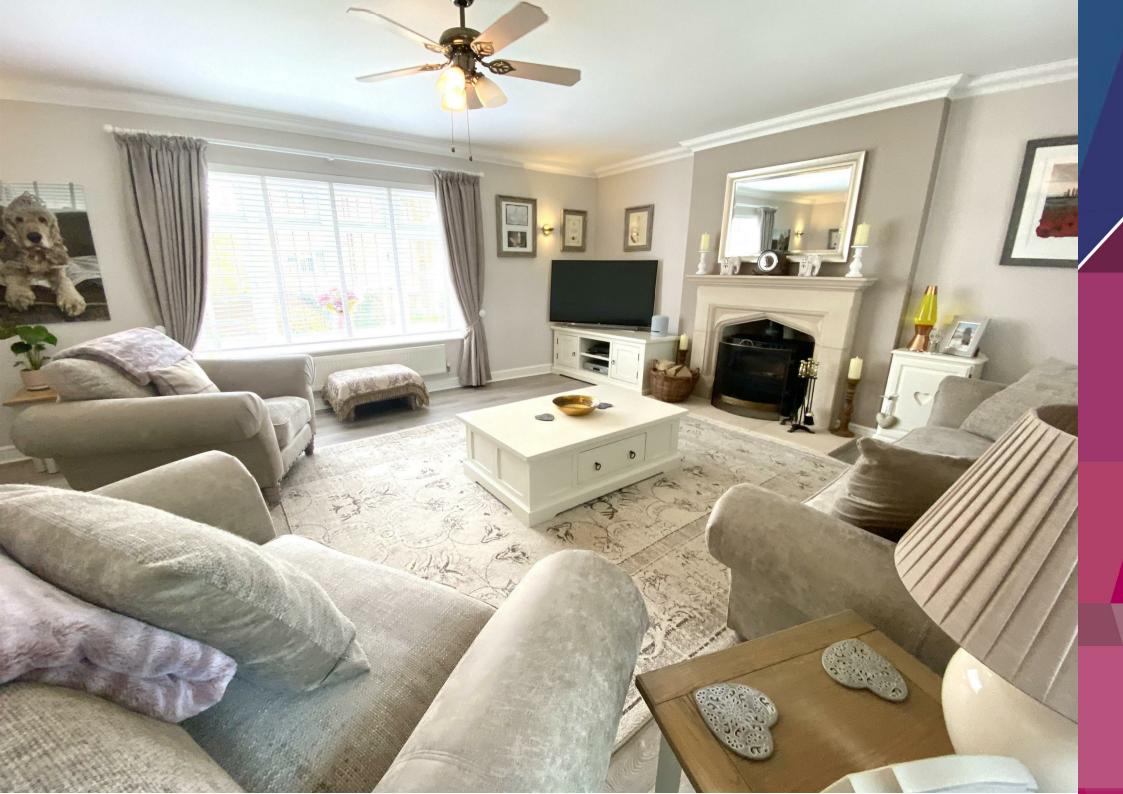

Dizneys house in Bomere Heath is a charming three-bedroom detached property offering a serene countryside living experience. Downstairs, a highlight of the property is the inviting sunroom, illuminated by a large skylight, providing a perfect spot for relaxation or entertaining guests while enjoying the natural light and scenery. Renovated to a high standard internally, Dizneys house exudes modern elegance and comfort throughout. Each room reflects attention to detail and thoughtful design, creating a cohesive and inviting living space. Whether it's cosy evenings by the fireplace in the living room or enjoying meals in the well-appointed kitchen, the house offers a blend of functionality and style, catering to the needs and preferences of its residents.