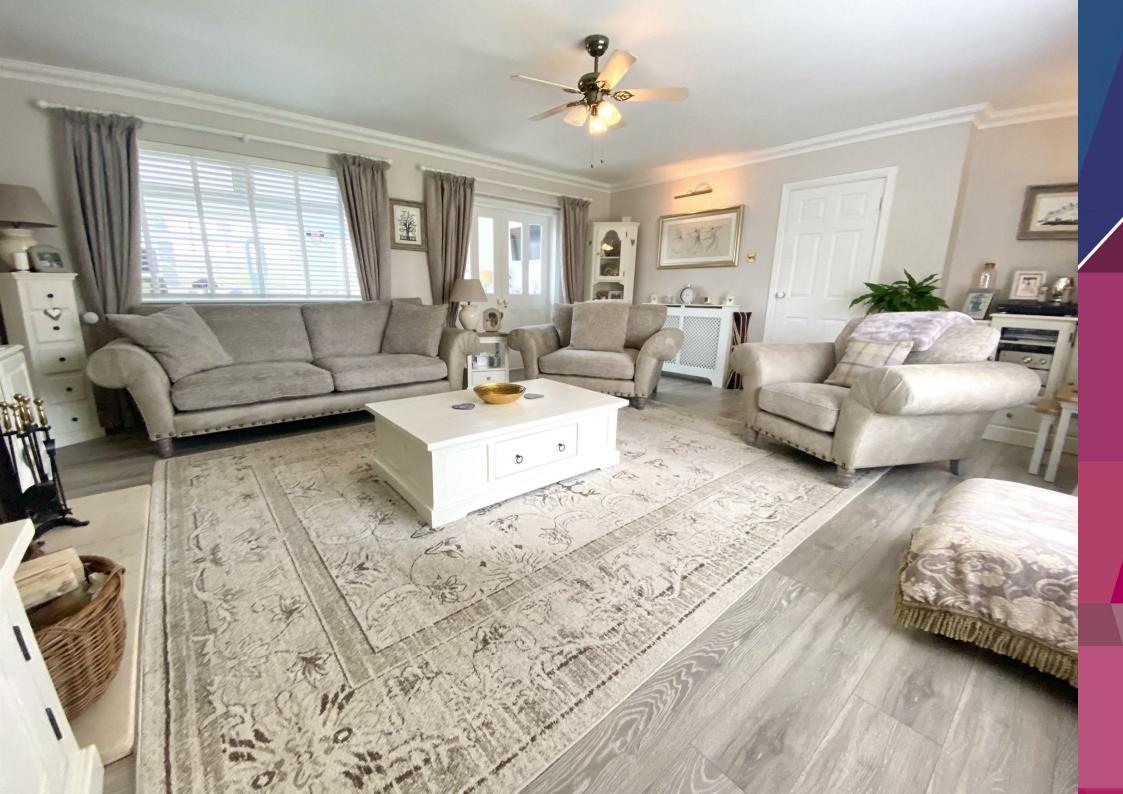

Dizneys house in Bomere Heath is a charming three-bedroom detached property offering a serene countryside living experience. Downstairs, a highlight of the property is the inviting sunroom, illuminated by a large skylight, providing a perfect spot for relaxation or entertaining guests while enjoying the natural light and scenery. Renovated to a high standard internally, Dizneys house exudes modern elegance and comfort throughout. Each room reflects attention to detail and thoughtful design, creating a cohesive and inviting living space. Whether it's cosy evenings by the fireplace in the living room or enjoying meals in the well-appointed kitchen, the house offers a blend of functionality and style, catering to the needs and preferences of its residents.