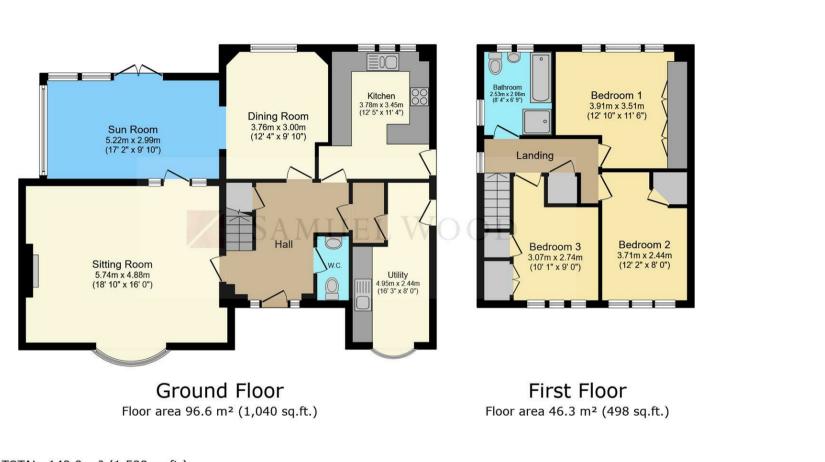

These details are awaiting final approval and may be subject to some changes.

TOTAL: 142.9 m<sup>2</sup> (1,538 sq.ft.)

This floor plan is for illustrative purposes only. It is not drawn to scale. Any measurements, floor areas (including any total floor area), openings and orientations are approximate. No details are guaranteed, they cannot be relied upon for any purpose and do not form any part of any agreement. No liability is taken for any error, omission or misstatement. A party must rely upon its own inspection(s). Powered by www.Propertybox.io