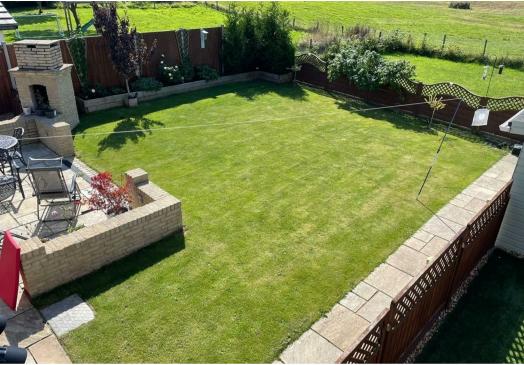

Upstairs there are three well appointed bedrooms, two of which have air conditioning and ample built in storage space, the family bathroom provides practicality with a bath and shower.

With a spacious two-car driveway and meticulously maintained front and rear gardens, the house boasts stunning rural views that add to its allure .A walled patio with outside fireplace, provides an ideal setting for long summer evenings. There are two large storage sheds to the rear, one of which has power and internet installed.