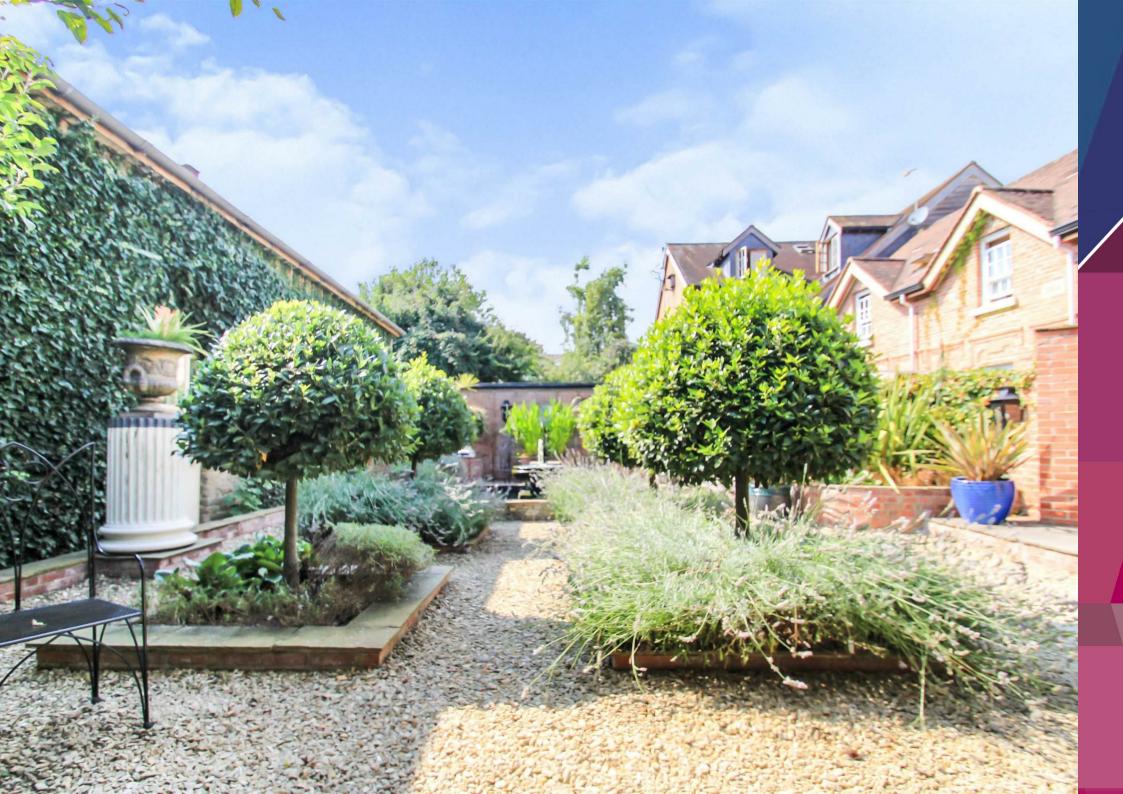

## 7C The Angel

Broad Street, Ludlow, Shropshire, SY8 1LT

Located on the first floor just off Ludlow's Broad Street is this well appointed Grade II Listed unfurnished apartment. Part of prestigious development with access to private communal garden.

The property includes open plan living room with attractive kitchen, double bedroom with fitted wardrobes and en-suite shower room, also having the benefit of electric heating to radiators and beautiful communal garden designated for residents of The Angel. Ideally suited for a single person.