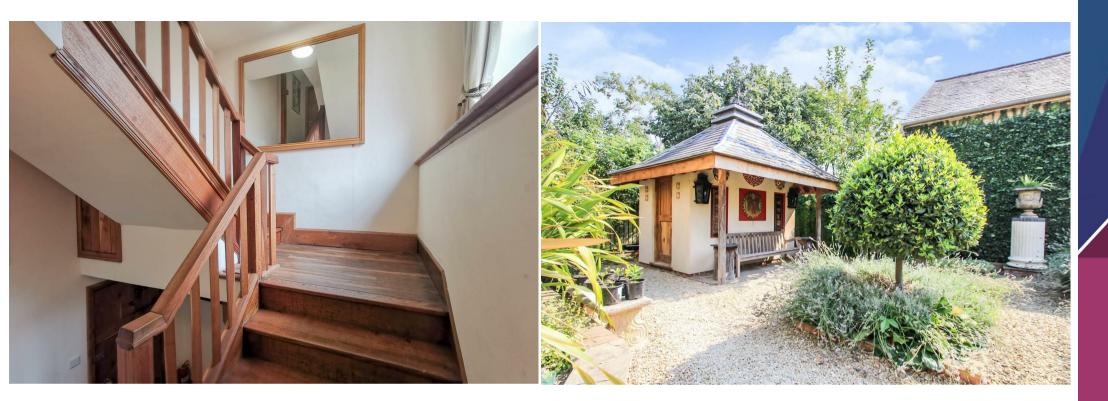

The property includes open plan living room with attractive kitchen, double bedroom with fitted wardrobes and en-suite shower room, also having the benefit of electric heating to radiators and beautiful communal garden designated for residents of The Angel. Ideally suited for a single person.