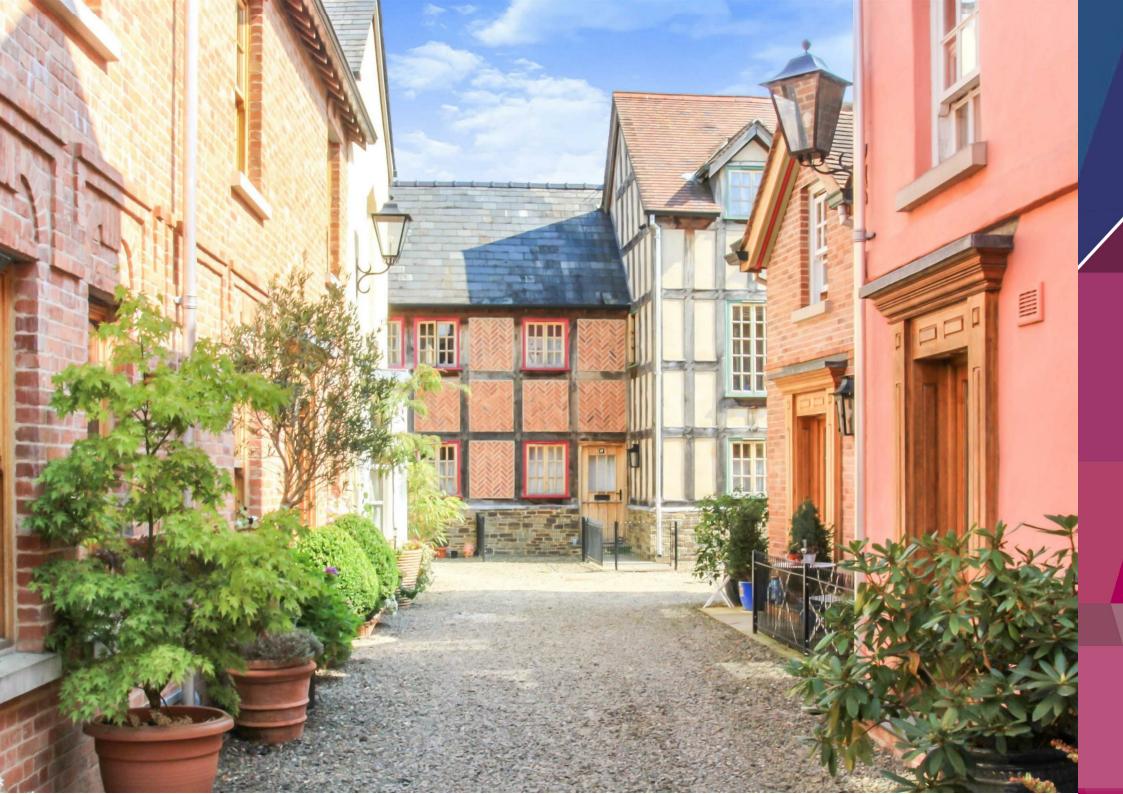

## 7C The Angel

Broad Street, Ludlow, Shropshire, SY8 1LT

Located on the first floor just off Ludlow's Broad Street is this well appointed Grade II Listed unfurnished apartment. Part of prestigious development with access to private communal garden.

The property includes open plan living room with attractive kitchen, double bedroom with fitted wardrobes and en-suite shower room, also having the benefit of electric heating to radiators and beautiful communal garden designated for residents of The Angel. Ideally suited for a single person.