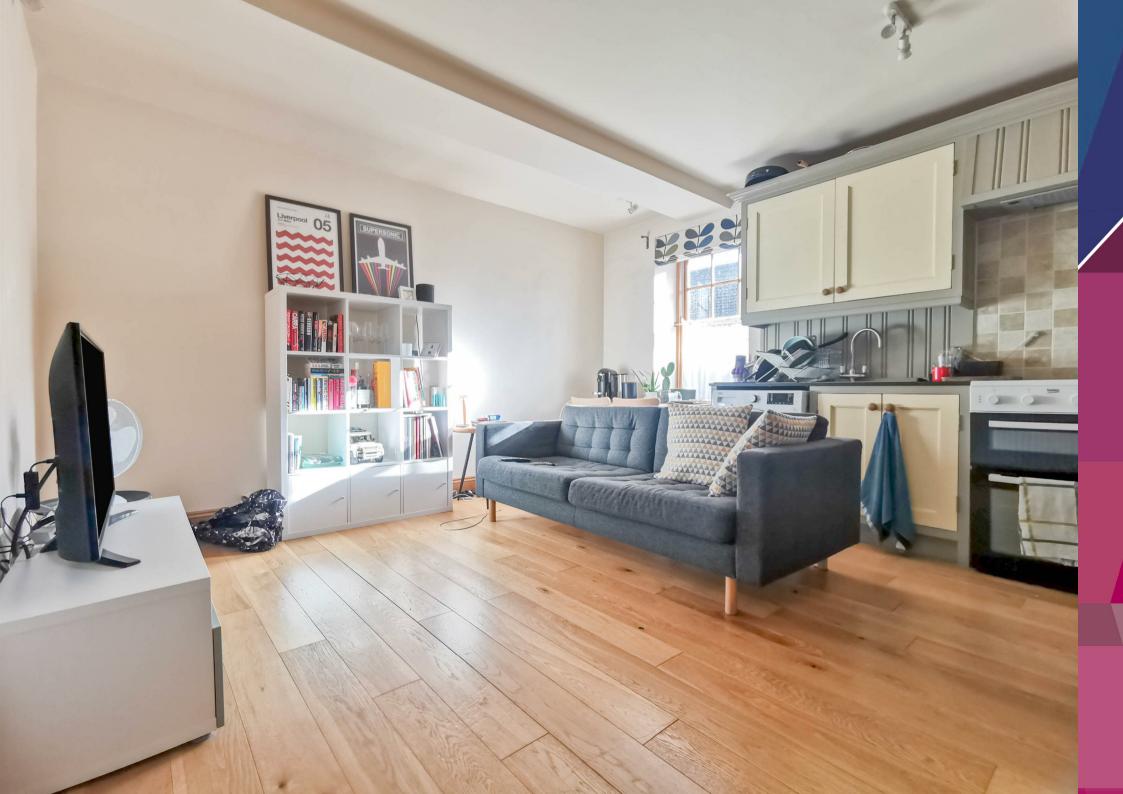

The property includes open plan living room with attractive kitchen, double bedroom with fitted wardrobes and en-suite shower room, also having the benefit of electric heating to radiators and beautiful communal garden designated for residents of The Angel. Ideally suited for a single person.