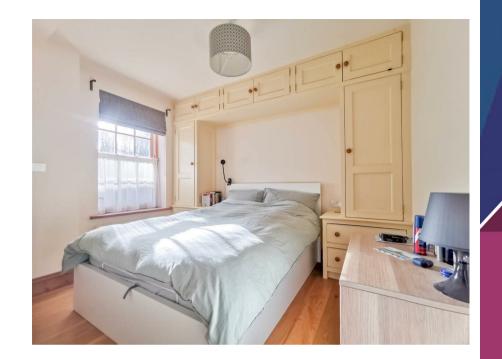

The property includes open plan living room with attractive kitchen, double bedroom with fitted wardrobes and en-suite shower room, also having the benefit of electric heating to radiators and beautiful communal garden designated for residents of The Angel. Ideally suited for a single person.