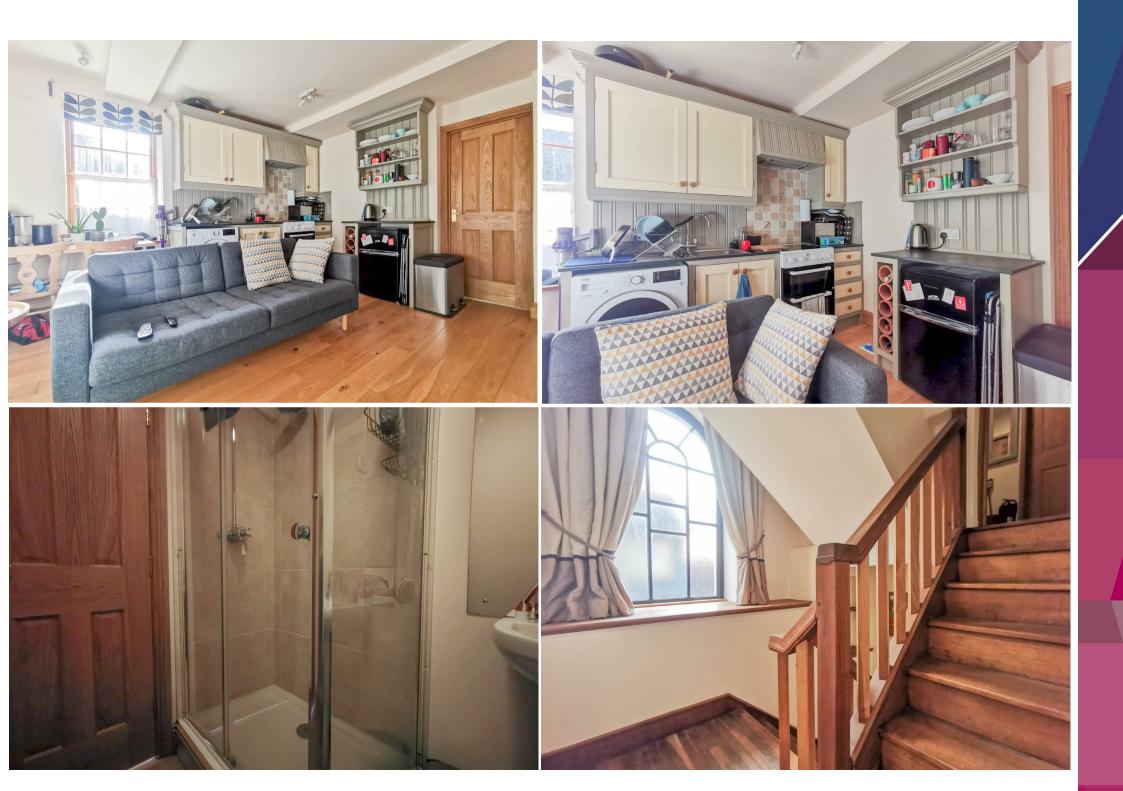

## 7C The Angel

Broad Street, Ludlow, Shropshire, SY8 1LT

Located on the first floor just off Ludlow's Broad Street is this well appointed Grade II Listed unfurnished apartment. Part of prestigious development with access to private communal garden.

The property includes open plan living room with attractive kitchen, double bedroom with fitted wardrobes and en-suite shower room, also having the benefit of electric heating to radiators and beautiful communal garden designated for residents of The Angel. Ideally suited for a single person.