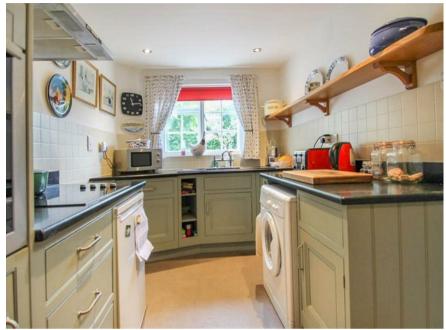

## 4 Streatley Mews Corve Street

Ludlow, Shropshire, SY8 2PN

The property briefly comprises large sitting room, well appointed kitchen with built in oven and a hob, integrated dishwasher and space for fridge and washing machine; two double bedrooms (master bedroom with built in wardrobes) and bathroom with a bath and a separate walk in shower.