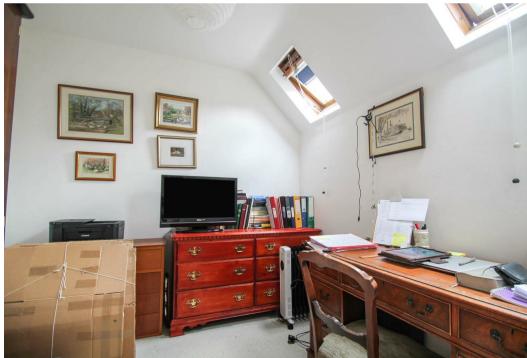

## 4 Streatley Mews Corve Street

Ludlow, Shropshire, SY8 2PN

The property briefly comprises large sitting room, well appointed kitchen with built in oven and a hob, integrated dishwasher and space for fridge and washing machine; two double bedrooms (master bedroom with built in wardrobes) and bathroom with a bath and a separate walk in shower.