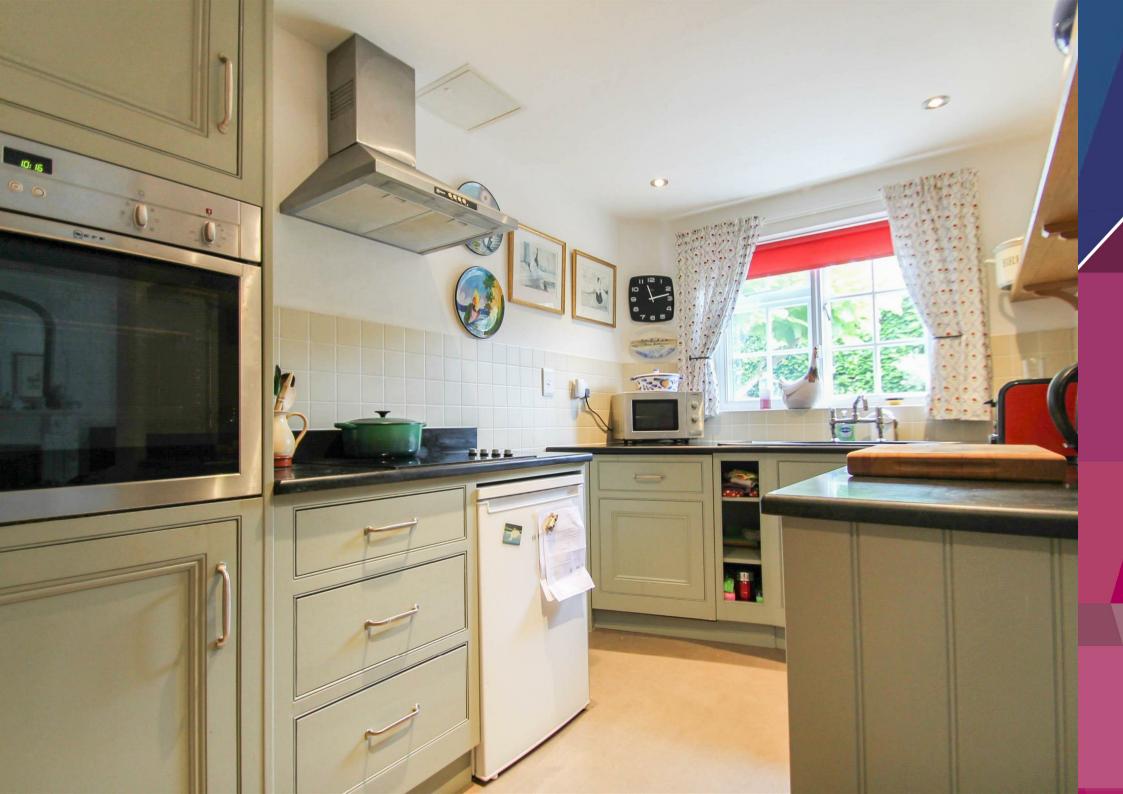

## 4 Streatley Mews Corve Street

Ludlow, Shropshire, SY8 2PN

The property briefly comprises large sitting room, well appointed kitchen with built in oven and a hob, integrated dishwasher and space for fridge and washing machine; two double bedrooms (master bedroom with built in wardrobes) and bathroom with a bath and a separate walk in shower.