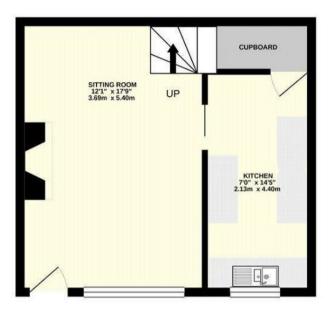

## 4 Streatley Mews Corve Street

Ludlow, Shropshire, SY8 2PN

The property briefly comprises large sitting room, well appointed kitchen with built in oven and a hob, integrated dishwasher and space for fridge and washing machine; two double bedrooms (master bedroom with built in wardrobes) and bathroom with a bath and a separate walk in shower.

**GROUND FLOOR** 329 sq.ft. (30.6 sq.m.) approx.