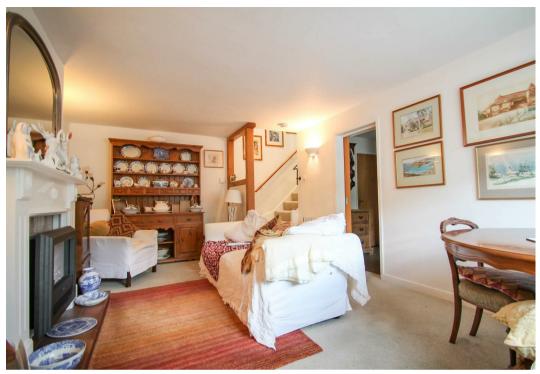

## 4 Streatley Mews Corve Street

Ludlow, Shropshire, SY8 2PN

The property briefly comprises large sitting room, well appointed kitchen with built in oven and a hob, integrated dishwasher and space for fridge and washing machine; two double bedrooms (master bedroom with built in wardrobes) and bathroom with a bath and a separate walk in shower.