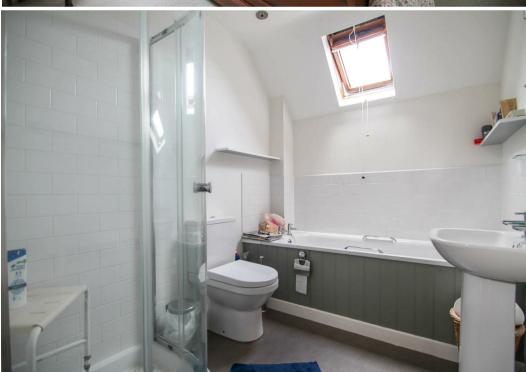

## 4 Streatley Mews Corve Street

Ludlow, Shropshire, SY8 2PN

The property briefly comprises large sitting room, well appointed kitchen with built in oven and a hob, integrated dishwasher and space for fridge and washing machine; two double bedrooms (master bedroom with built in wardrobes) and bathroom with a bath and a separate walk in shower.