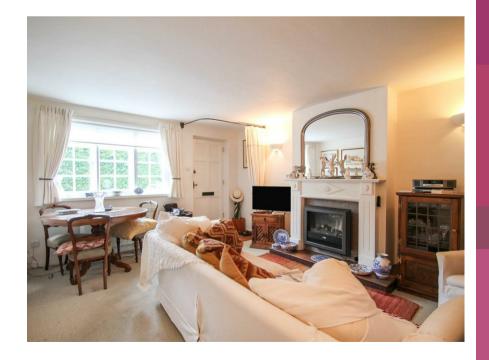

## 4 Streatley Mews Corve Street

Ludlow, Shropshire, SY8 2PN

The property briefly comprises large sitting room, well appointed kitchen with built in oven and a hob, integrated dishwasher and space for fridge and washing machine; two double bedrooms (master bedroom with built in wardrobes) and bathroom with a bath and a separate walk in shower.