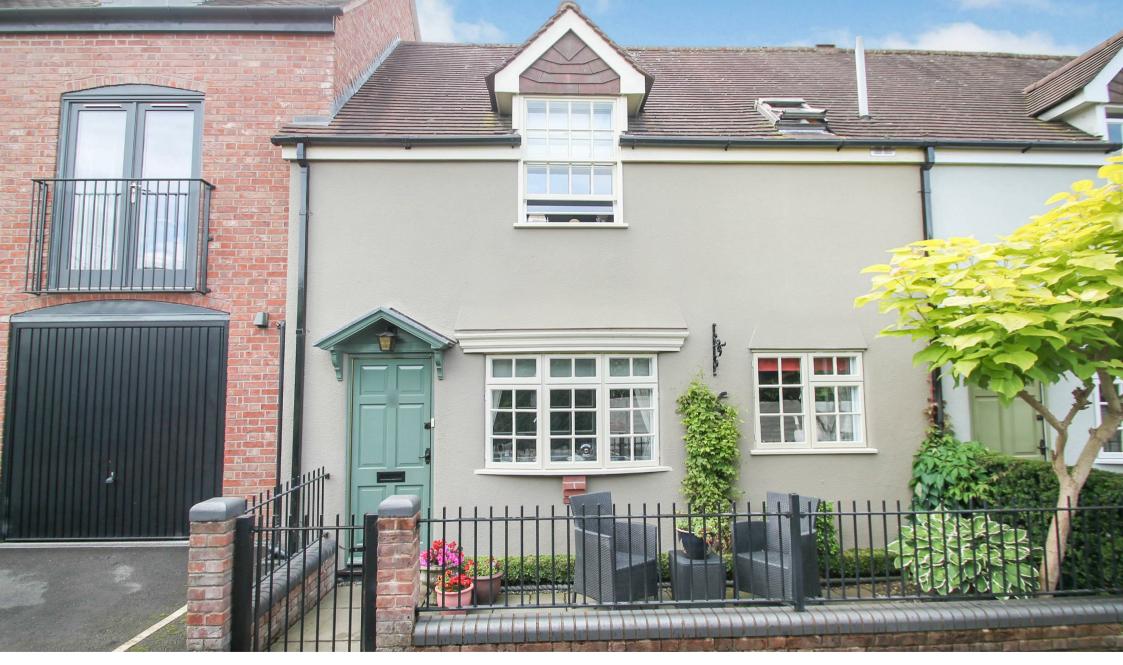

## 4 Streatley Mews Corve Street

Ludlow, Shropshire, SY8 2PN

The property briefly comprises large sitting room, well appointed kitchen with built in oven and a hob, integrated dishwasher and space for fridge and washing machine; two double bedrooms (master bedroom with built in wardrobes) and bathroom with a bath and a separate walk in shower.