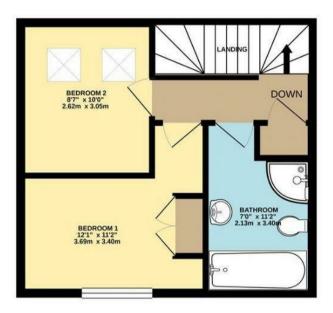

## 4 Streatley Mews Corve Street

Ludlow, Shropshire, SY8 2PN

The property briefly comprises large sitting room, well appointed kitchen with built in oven and a hob, integrated dishwasher and space for fridge and washing machine; two double bedrooms (master bedroom with built in wardrobes) and bathroom with a bath and a separate walk in shower.

## TOTAL FLOOR AREA: 665 sq.ft. (61.8 sq.m.) approx.

Whilst every attempt has been made to ensure the accuracy of the floorplan contained here, measurements of doors, windows, rooms and any other items are approximate and no responsibility is taken for any error, omission or mis-statement. This plan is for illustrative purposes only and should be used as such by any prospective purchaser. The services, systems and appliances shown have not been tested and no guarantee as to their operability or efficiency can be given. Made with Metropix ©2021