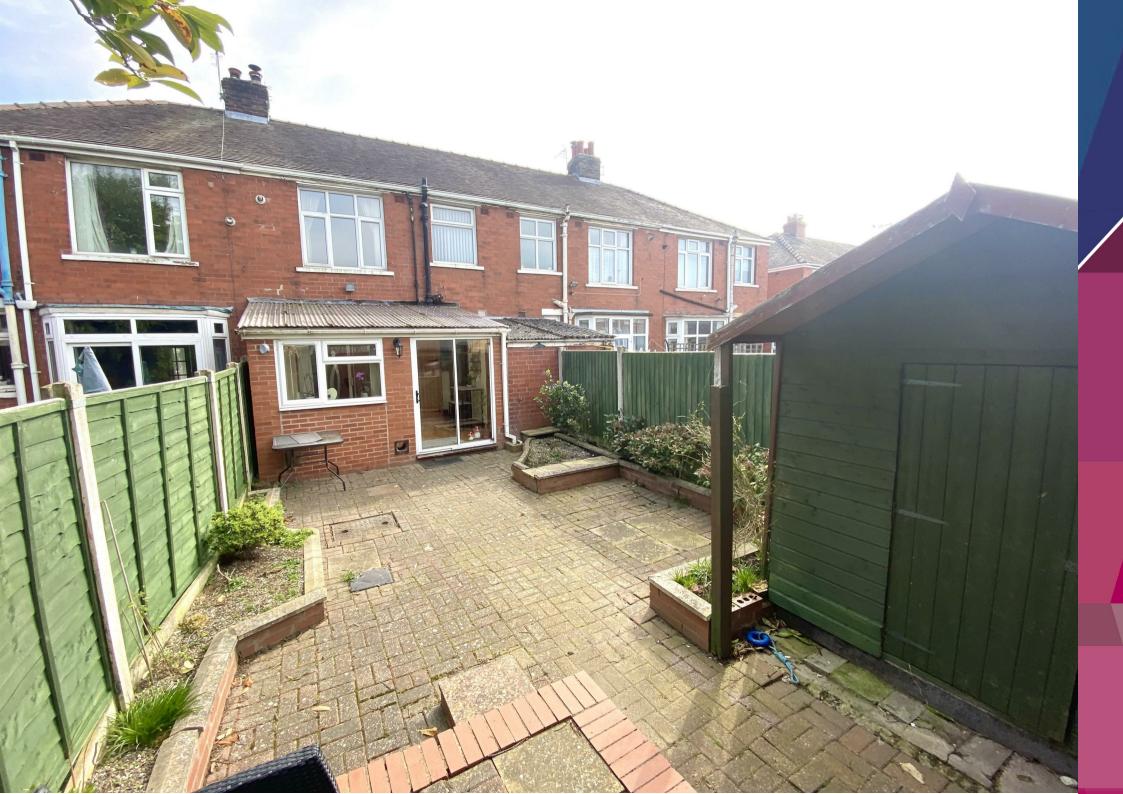

37 Roseway in Shrewsbury is a beautifully renovated three-bedroom terrace home that offers modern living with thoughtful details. The ground floor begins with a welcoming entrance hall that features built-in under-stairs storage. From here, you access the cosy living room, complete with a striking feature fireplace with a log burner, perfect for relaxing evenings. The heart of the home is the stunning, high-spec kitchen breakfast room, which boasts all built-in appliances and an integrated bin for convenience. This space flows seamlessly into the bright garden room, filled with natural light thanks to its sliding doors that open onto the rear patio, creating an ideal indoor-outdoor connection.

Outside, 37 Roseway continues to impress with its easy-to-maintain rear garden, offering a combination of patio and greenery, ideal for entertaining or relaxing in private. The front of the property benefits from a twocar driveway, providing convenient off-road parking. This home is perfectly designed for modern living, combining practicality, style, and comfort.