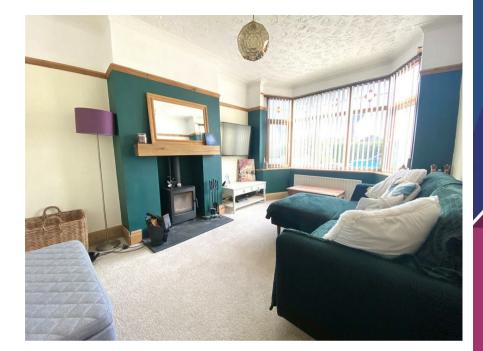

37 Roseway in Shrewsbury is a beautifully renovated three-bedroom terrace home that offers modern living with thoughtful details. The ground floor begins with a welcoming entrance hall that features built-in under-stairs storage. From here, you access the cosy living room, complete with a striking feature fireplace with a log burner, perfect for relaxing evenings. The heart of the home is the stunning, high-spec kitchen breakfast room, which boasts all built-in appliances and an integrated bin for convenience. This space flows seamlessly into the bright garden room, filled with natural light thanks to its sliding doors that open onto the rear patio, creating an ideal indoor-outdoor connection.