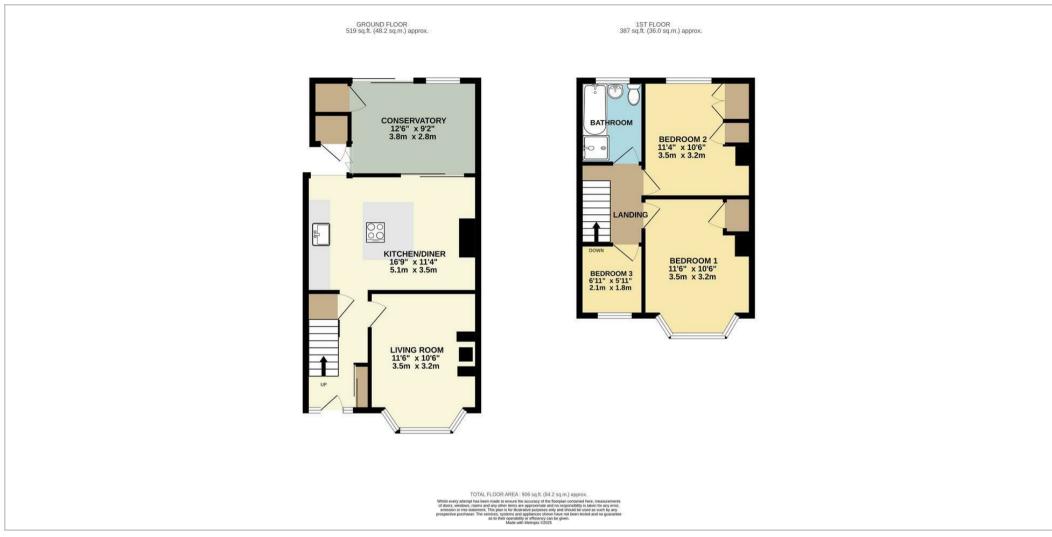

37 Roseway in Shrewsbury is a beautifully renovated three-bedroom terrace home that offers modern living with thoughtful details. The ground floor begins with a welcoming entrance hall that features built-in under-stairs storage. From here, you access the cosy living room, complete with a striking feature fireplace with a log burner, perfect for relaxing evenings. The heart of the home is the stunning, high-spec kitchen breakfast room, which boasts all built-in appliances and an integrated bin for convenience. This space flows seamlessly into the bright garden room, filled with natural light thanks to its sliding doors that open onto the rear patio, creating an ideal indoor-outdoor connection.

Upstairs, the property offers three well-proportioned bedrooms. Two of these are spacious double rooms, perfect for family or guests, while the third is a good-sized single room currently being utilised as an office, showcasing its versatility. The modern family bathroom is well-appointed and provides a comfortable space for everyday use, completing the upstairs layout with functionality and style.

## Floor Plans

We take every care in preparing our sales details. They are checked and usually taken in metric and converted to imperial. Do not use them to buy carpets or furniture. We cannot verify the tenure, as we do not have access to the legal title; we cannot guarantee boundaries or rights of way so you must take the advice of your legal representative. No person in the employment of or representative make any representation or warranty whatever in relation to this property. If there is any point which is of particular importance to you, please contact the office and we will be pleased to check the information. Do so particularly if contemplating travelling some distance to view. Applicants are advised that the majority of our shorts are taken with a wide angle lens.