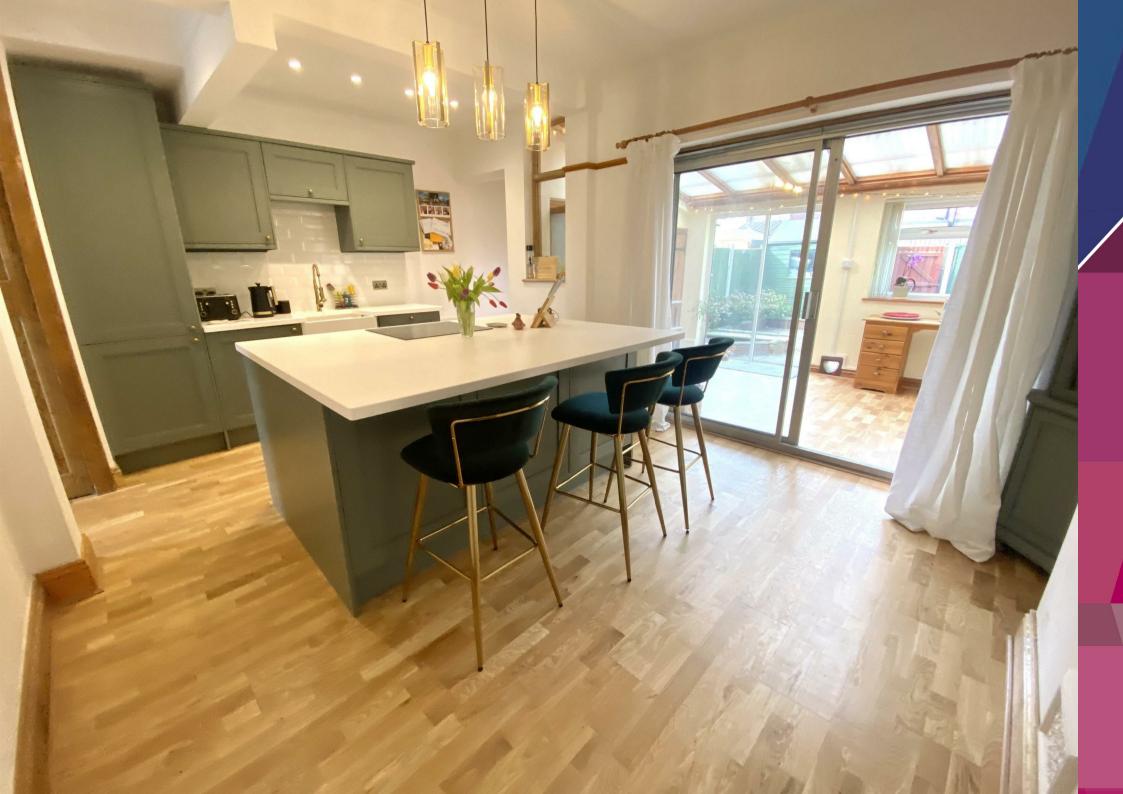

37 Roseway in Shrewsbury is a beautifully renovated three-bedroom terrace home that offers modern living with thoughtful details. The ground floor begins with a welcoming entrance hall that features built-in under-stairs storage. From here, you access the cosy living room, complete with a striking feature fireplace with a log burner, perfect for relaxing evenings. The heart of the home is the stunning, high-spec kitchen breakfast room, which boasts all built-in appliances and an integrated bin for convenience. This space flows seamlessly into the bright garden room, filled with natural light thanks to its sliding doors that open onto the rear patio, creating an ideal indoor-outdoor connection.