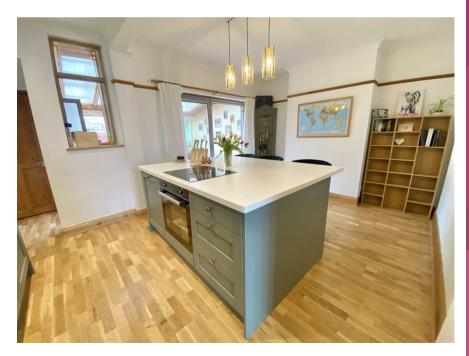

37 Roseway in Shrewsbury is a beautifully renovated three-bedroom terrace home that offers modern living with thoughtful details. The ground floor begins with a welcoming entrance hall that features built-in under-stairs storage. From here, you access the cosy living room, complete with a striking feature fireplace with a log burner, perfect for relaxing evenings. The heart of the home is the stunning, high-spec kitchen breakfast room, which boasts all built-in appliances and an integrated bin for convenience. This space flows seamlessly into the bright garden room, filled with natural light thanks to its sliding doors that open onto the rear patio, creating an ideal indoor-outdoor connection.