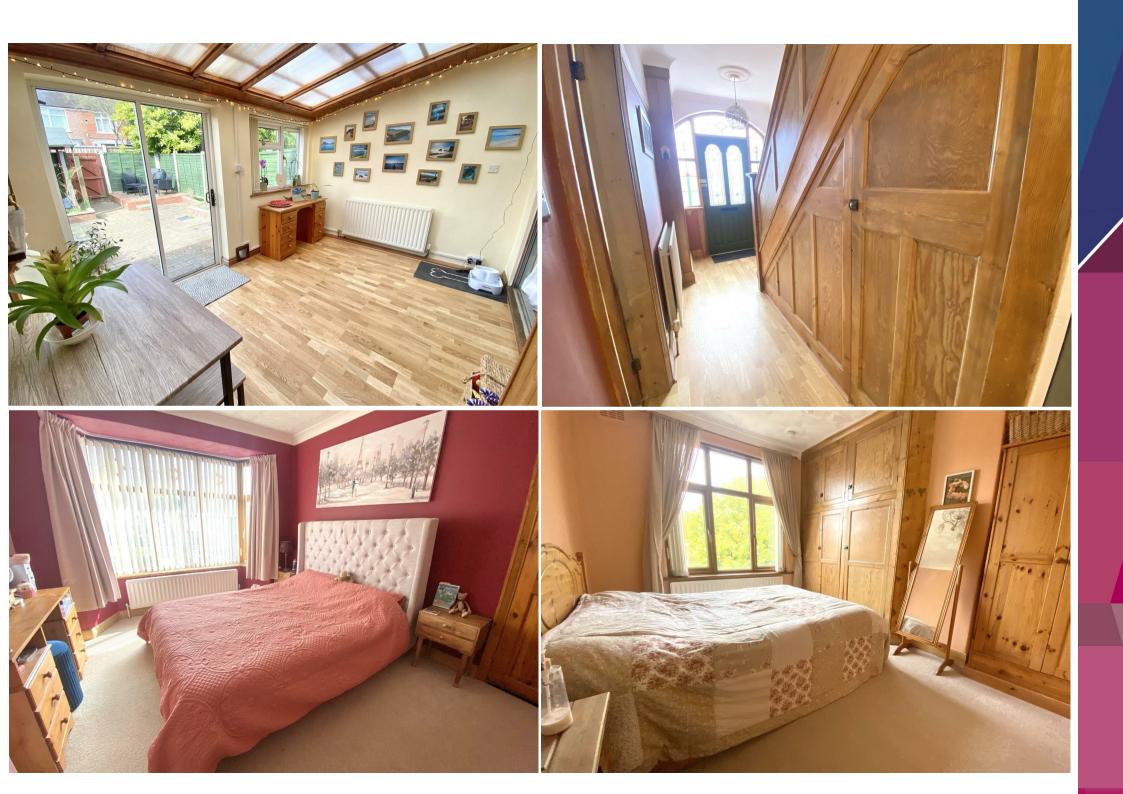

37 Roseway in Shrewsbury is a beautifully renovated three-bedroom terrace home that offers modern living with thoughtful details. The ground floor begins with a welcoming entrance hall that features built-in under-stairs storage. From here, you access the cosy living room, complete with a striking feature fireplace with a log burner, perfect for relaxing evenings. The heart of the home is the stunning, high-spec kitchen breakfast room, which boasts all built-in appliances and an integrated bin for convenience. This space flows seamlessly into the bright garden room, filled with natural light thanks to its sliding doors that open onto the rear patio, creating an ideal indoor-outdoor connection.

Upstairs, the property offers three well-proportioned bedrooms. Two of these are spacious double rooms, perfect for family or guests, while the third is a good-sized single room currently being utilised as an office, showcasing its versatility. The modern family bathroom is well-appointed and provides a comfortable space for everyday use, completing the upstairs layout with functionality and style.

Outside, 37 Roseway continues to impress with its easy-to-maintain rear garden, offering a combination of patio and greenery, ideal for entertaining or relaxing in private. The front of the property benefits from a twocar driveway, providing convenient off-road parking. This home is perfectly designed for modern living, combining practicality, style, and comfort.