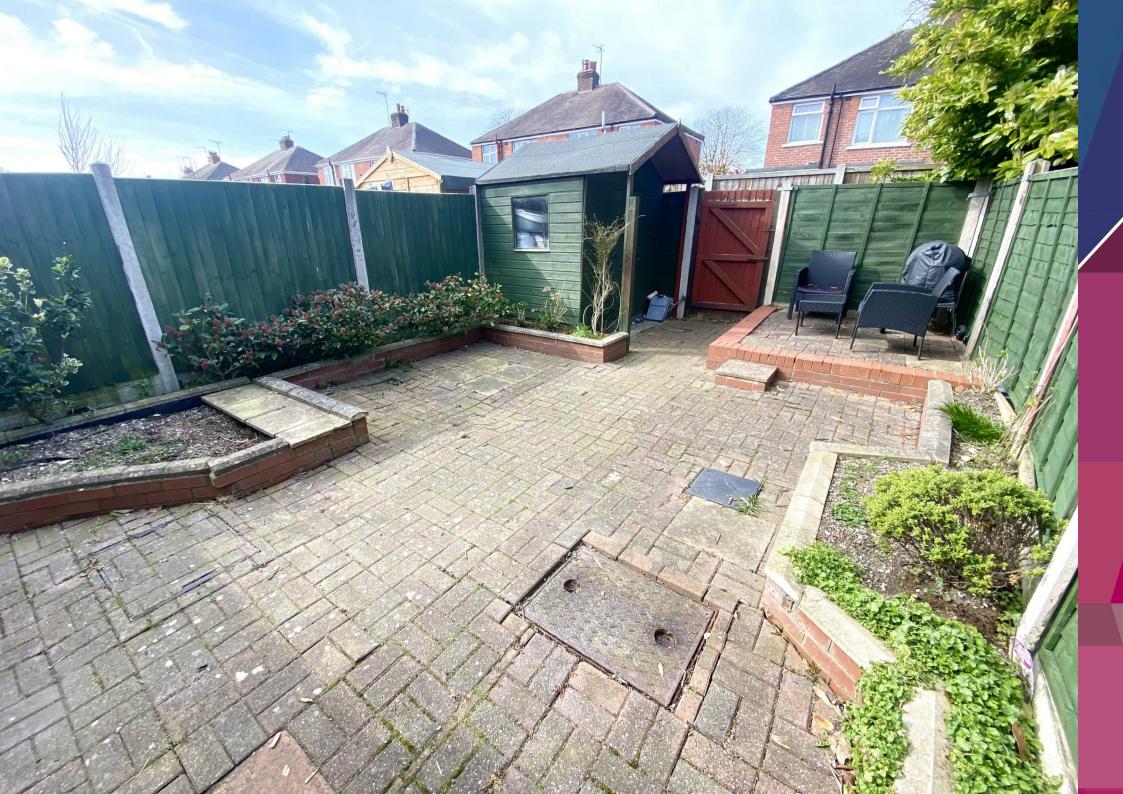

Outside, 37 Roseway continues to impress with its easy-to-maintain rear garden, offering a combination of patio and greenery, ideal for entertaining or relaxing in private. The front of the property benefits from a twocar driveway, providing convenient off-road parking. This home is perfectly designed for modern living, combining practicality, style, and comfort.