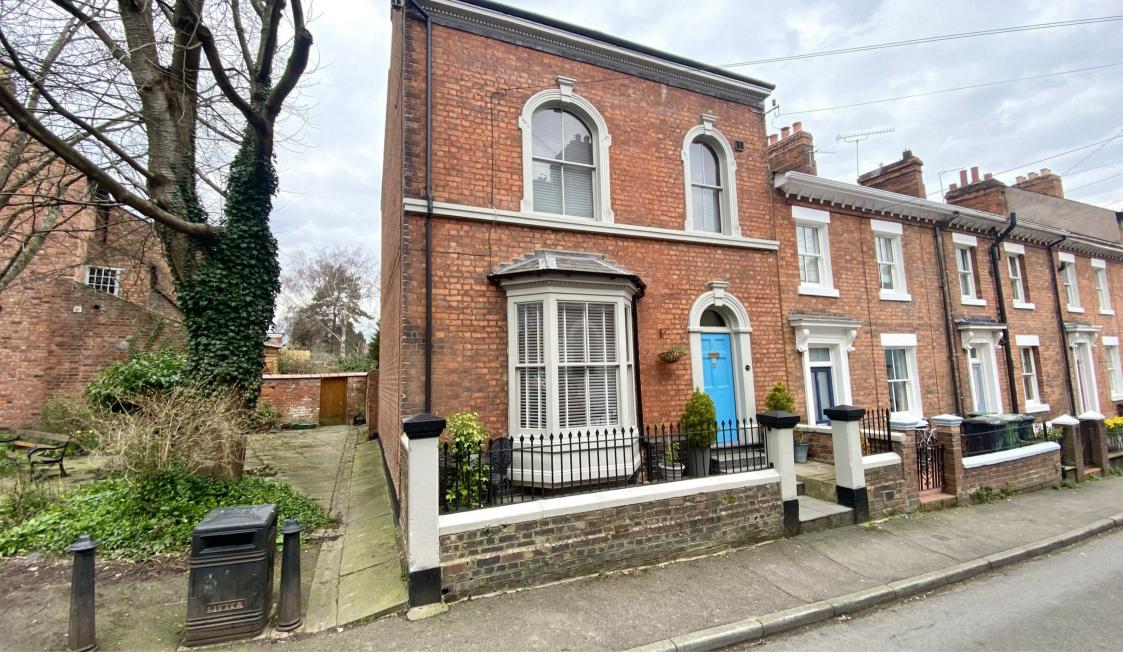

4 Victoria Street, Shrewsbury, Shropshire, SY1 2HS Asking Price £450,000

• EPC Rating E

• Open Plan Kitchen Diner

• Sought After Location

Substantial Floor Space

Samuel Wood is delighted to offer for sale this beautifully presented character home on Victoria Street, Shrewsbury. Boasting a well designed layout comprised over four floors, the property occupies an attractive end of terrace plot with substantial floor space complemented by an enclosed rear courtyard. Located within a short walk of Shrewsbury town centre close to idyllic river walks, restaurants, cafes, pubs, shops within excellent school catchment and close to practical road links. Viewing is highly recommended by the selling agent.

4 Victoria Street is a charming four-bedroom character property in Shrewsbury, spread over four floors and offering a blend of period charm and modern comfort. The ground floor features a spacious sitting room, a generous entrance hallway, a well-proportioned bedroom and a convenient cloakroom. From this level, there is also access to a private courtyard, providing a quiet outdoor space.