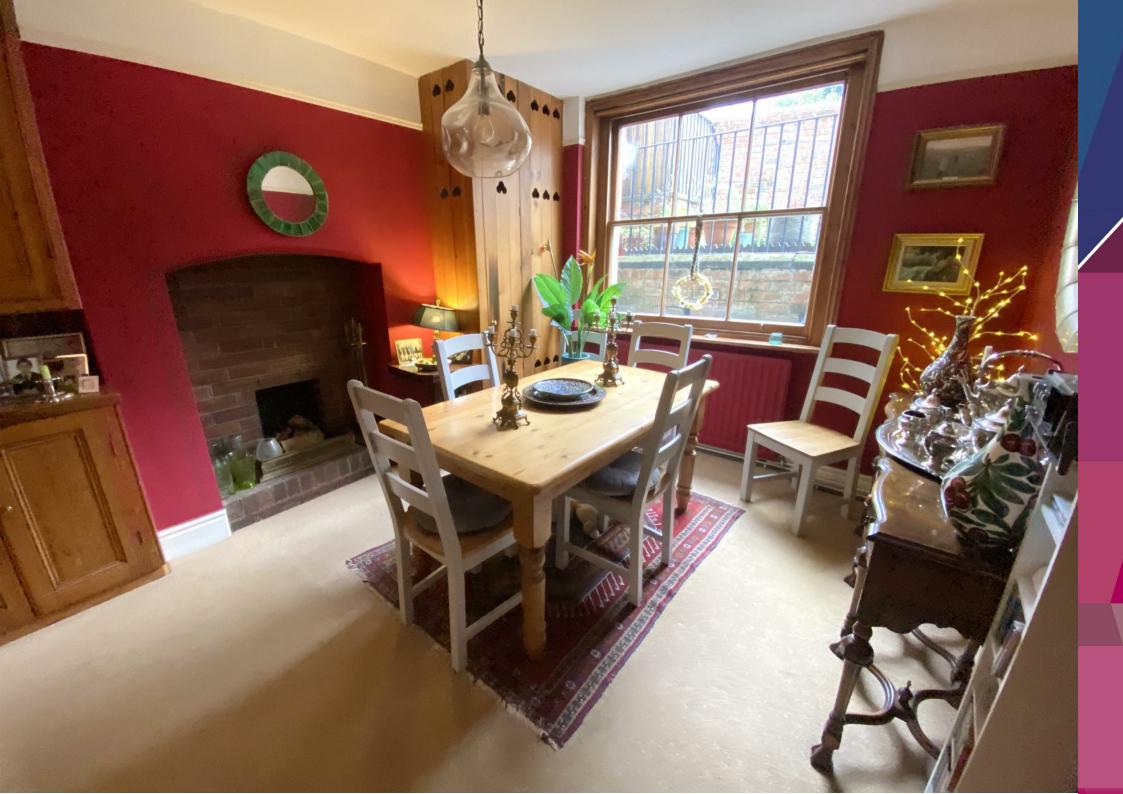

• EPC Rating E

• Open Plan Kitchen Diner

• Sought After Location

Substantial Floor Space

Samuel Wood is delighted to offer for sale this beautifully presented character home on Victoria Street, Shrewsbury. Boasting a well designed layout comprised over four floors, the property occupies an attractive end of terrace plot with substantial floor space complemented by an enclosed rear courtyard. Located within a short walk of Shrewsbury town centre close to idyllic river walks, restaurants, cafes, pubs, shops within excellent school catchment and close to practical road links. Viewing is highly recommended by the selling agent.

4 Victoria Street is a charming four-bedroom character property in Shrewsbury, spread over four floors and offering a blend of period charm and modern comfort. The ground floor features a spacious sitting room, a generous entrance hallway, a well-proportioned bedroom and a convenient cloakroom. From this level, there is also access to a private courtyard, providing a quiet outdoor space.

The lower ground floor is the heart of the home, boasting an open-plan kitchen and dining area, ideal for both everyday living and entertaining. A practical utility room enhances the functionality of this space, offering additional storage and laundry facilities. Moving up to the first floor, there are two further well-sized bedrooms and a stylish family bathroom, catering to the needs of a growing family or guests.