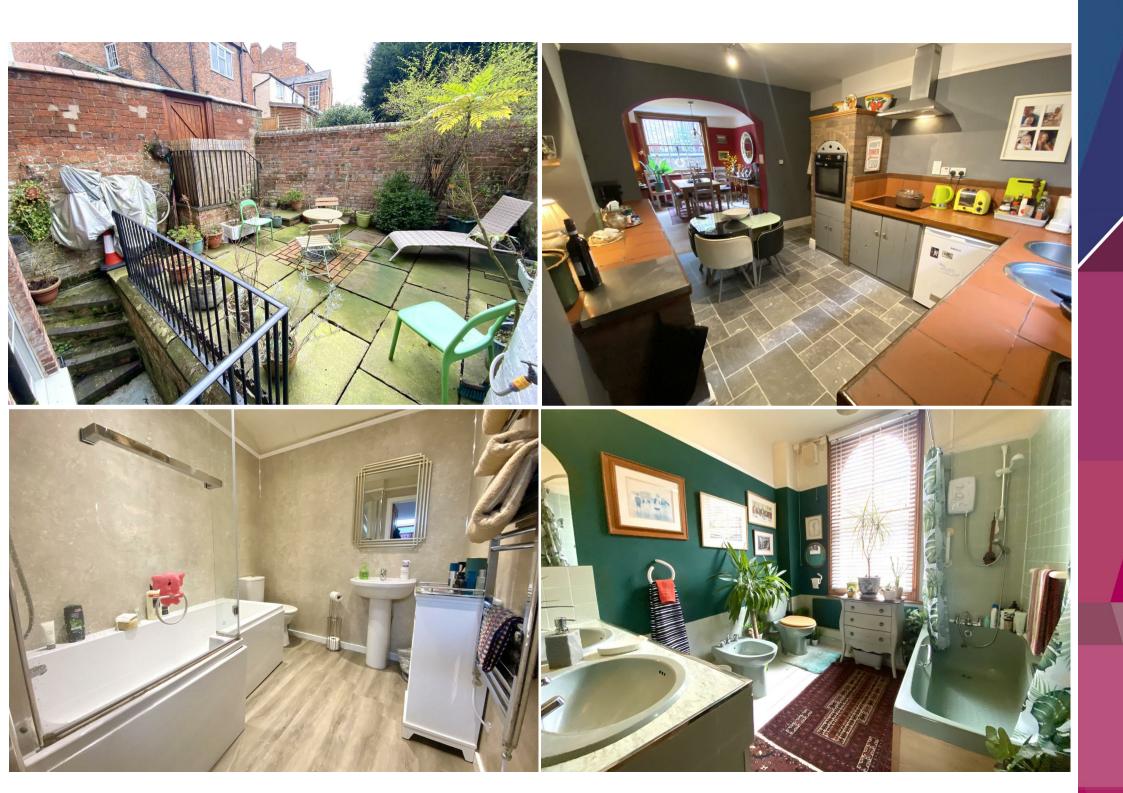

• EPC Rating E

• Open Plan Kitchen Diner

• Sought After Location

Substantial Floor Space

Samuel Wood is delighted to offer for sale this beautifully presented character home on Victoria Street, Shrewsbury. Boasting a well designed layout comprised over four floors, the property occupies an attractive end of terrace plot with substantial floor space complemented by an enclosed rear courtyard. Located within a short walk of Shrewsbury town centre close to idyllic river walks, restaurants, cafes, pubs, shops within excellent school catchment and close to practical road links. Viewing is highly recommended by the selling agent.

4 Victoria Street is a charming four-bedroom character property in Shrewsbury, spread over four floors and offering a blend of period charm and modern comfort. The ground floor features a spacious sitting room, a generous entrance hallway, a well-proportioned bedroom and a convenient cloakroom. From this level, there is also access to a private courtyard, providing a quiet outdoor space.

The lower ground floor is the heart of the home, boasting an open-plan kitchen and dining area, ideal for both everyday living and entertaining. A practical utility room enhances the functionality of this space, offering additional storage and laundry facilities. Moving up to the first floor, there are two further well-sized bedrooms and a stylish family bathroom, catering to the needs of a growing family or guests.

The second floor is dedicated to the master suite, which includes a spacious bedroom, a walk-in wardrobe and a generous modern en-suite bathroom complete with a waterfall shower. Situated at the end of a terrace, 4 Victoria Street benefits from a prime location close to Shrewsbury town centre, with excellent access to picturesque river walks. This property is perfect for those seeking character, space and a desirable location.