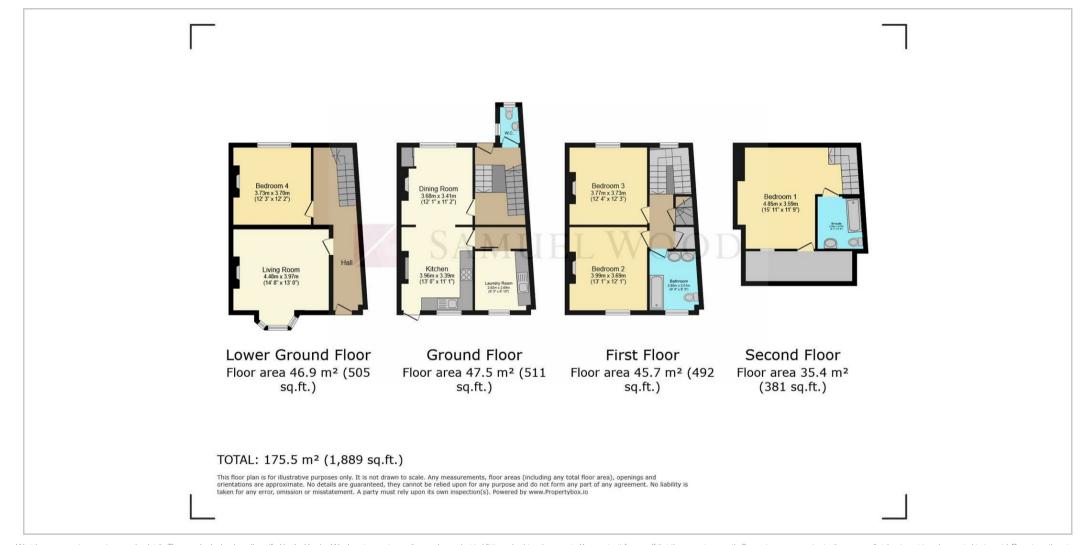

## Floor Plans

We take every care in preparing our sales details. They are checked and usually verified by the Vendor. We do not guarantee appliances, alarms, electrical fittings, plumbing, showers etc. You must satisfy yourself that they operate correctly. Room sizes are approximate; they are usually taken in metric and converted to imperial. Do not use them to buy carpets or furniture. We cannot verify the tenure, as we do not have access to the legal title; we cannot guarantee boundaries or rights of way so you must take the advice of your legal representative. No person in the employment of or representing Samuel Wood has any authority to make any representation or warranty whatever in relation to this property. If there is any point which is of particular importance to you, please contact the office and we will be pleased to check the information. Do so particularly if contemplating travelling some distance to view. Applicants are advised that the majority of our shots are taken with a wide angle lens.

4 Victoria Street is a charming four-bedroom character property in Shrewsbury, spread over four floors and offering a blend of period charm and modern comfort. The ground floor features a spacious sitting room, a generous entrance hallway, a well-proportioned bedroom and a convenient cloakroom. From this level, there is also access to a private courtyard, providing a quiet outdoor space.

The lower ground floor is the heart of the home, boasting an open-plan kitchen and dining area, ideal for both everyday living and entertaining. A practical utility room enhances the functionality of this space, offering additional storage and laundry facilities. Moving up to the first floor, there are two further well-sized bedrooms and a stylish family bathroom, catering to the needs of a growing family or guests.

The second floor is dedicated to the master suite, which includes a spacious bedroom, a walk-in wardrobe and a generous modern en-suite bathroom complete with a waterfall shower. Situated at the end of a terrace, 4 Victoria Street benefits from a prime location close to Shrewsbury town centre, with excellent access to picturesque river walks. This property is perfect for those seeking character, space and a desirable location.