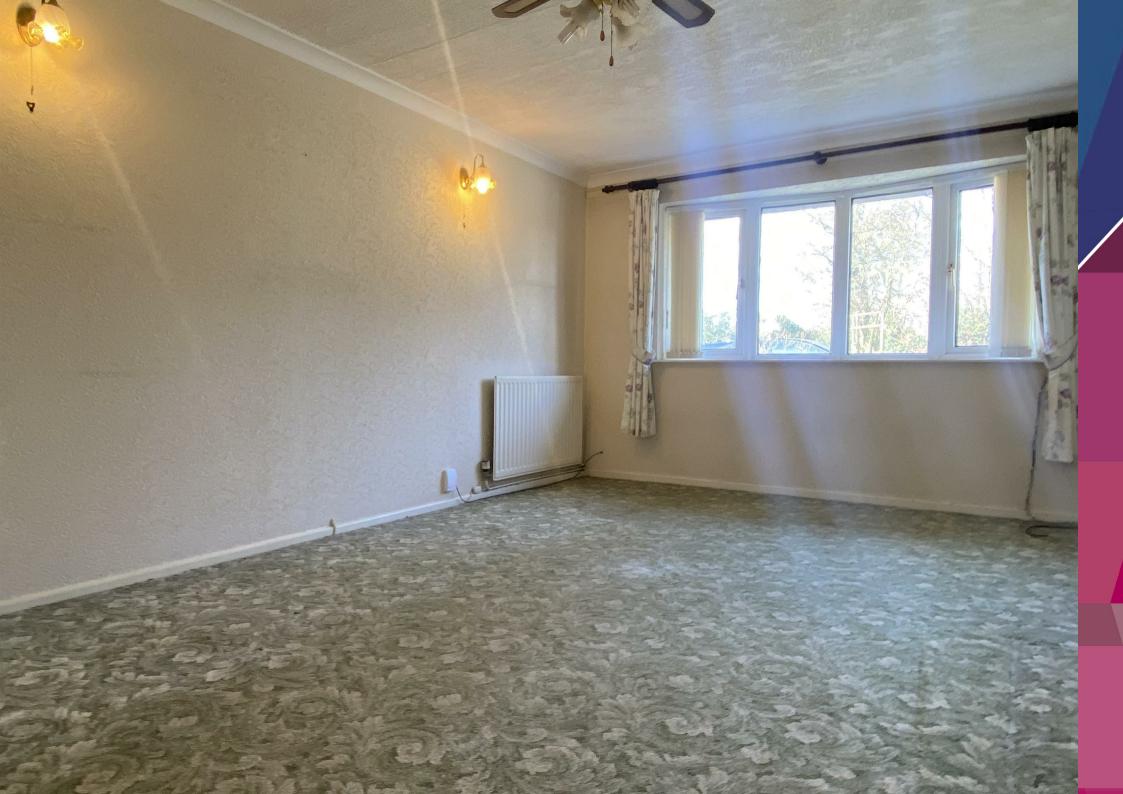

Upon entering the property, the reception hall provides a welcoming introduction, offering access to the primary living areas. A spacious and bright living and dining area, ideal for both relaxation and entertaining. This room offers a comfortable and versatile layout, benefiting from a pleasant frontfacing aspect. The functional kitchen is fitted with storage and workspace, leading seamlessly into the large conservatory at the rear. A generous conservatory provides additional living space, enjoying views of the private rear garden perfect for use as a sitting area, breakfast room, or hobby space.