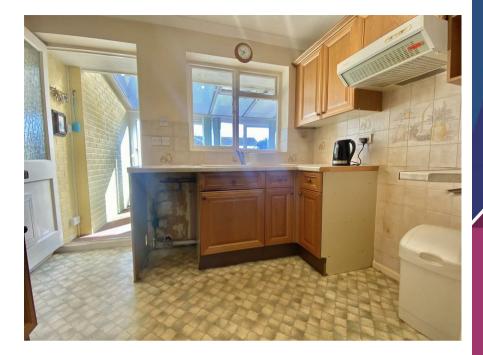

Upon entering the property, the reception hall provides a welcoming introduction, offering access to the primary living areas. A spacious and bright living and dining area, ideal for both relaxation and entertaining. This room offers a comfortable and versatile layout, benefiting from a pleasant frontfacing aspect. The functional kitchen is fitted with storage and workspace, leading seamlessly into the large conservatory at the rear. A generous conservatory provides additional living space, enjoying views of the private rear garden perfect for use as a sitting area, breakfast room, or hobby space.