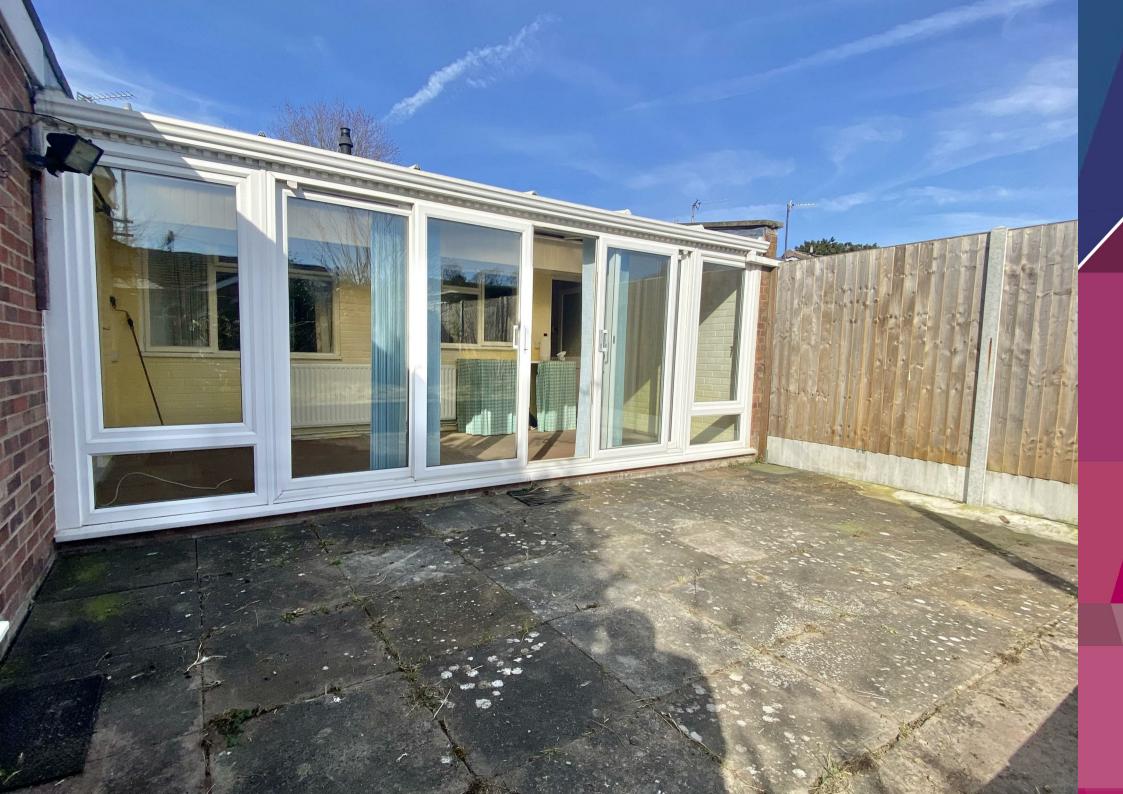

The property benefits from a pleasant rear garden, which is enclosed and private, providing an excellent space to relax and enjoy the outdoors. A garage and carport provide secure parking and additional storage. To the rear of the garage, a useful exterior room with a radiator and power supply offers a versatile space, ideal for use as a home gym or office space.