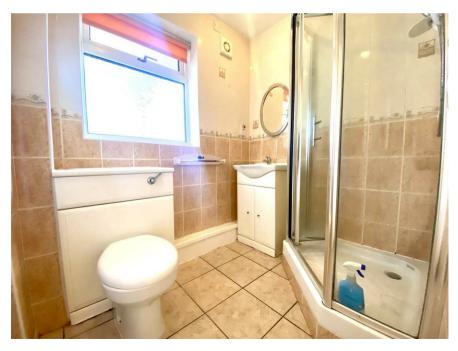

The front facing double bedroom is well appointed with fitted furniture, offering plenty of storage. The rear facing bedroom is currently used as a dressing room, complete with built-in wardrobes and fitted storage, also homing the gas fired central heating boiler. A refitted shower room featuring a shower enclosure, WC, and washbasin.