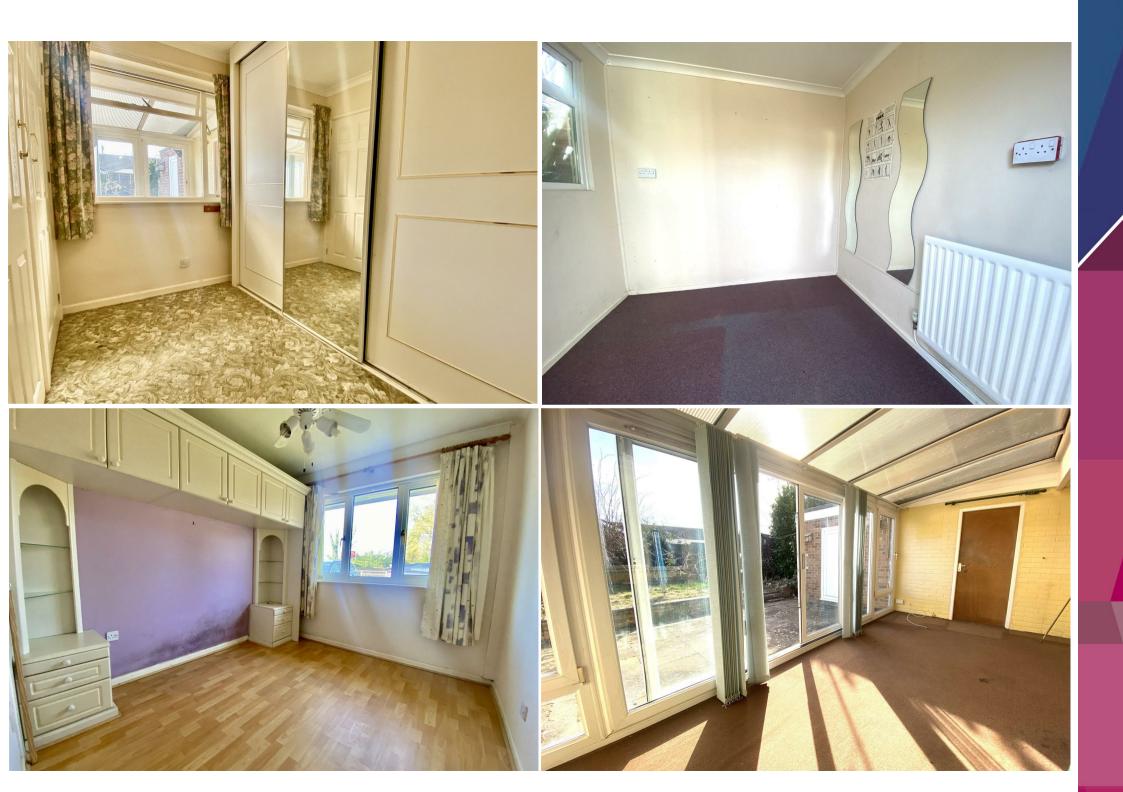

Upon entering the property, the reception hall provides a welcoming introduction, offering access to the primary living areas. A spacious and bright living and dining area, ideal for both relaxation and entertaining. This room offers a comfortable and versatile layout, benefiting from a pleasant frontfacing aspect. The functional kitchen is fitted with storage and workspace, leading seamlessly into the large conservatory at the rear. A generous conservatory provides additional living space, enjoying views of the private rear garden perfect for use as a sitting area, breakfast room, or hobby space.

The front facing double bedroom is well appointed with fitted furniture, offering plenty of storage. The rear facing bedroom is currently used as a dressing room, complete with built-in wardrobes and fitted storage, also homing the gas fired central heating boiler. A refitted shower room featuring a shower enclosure, WC, and washbasin.