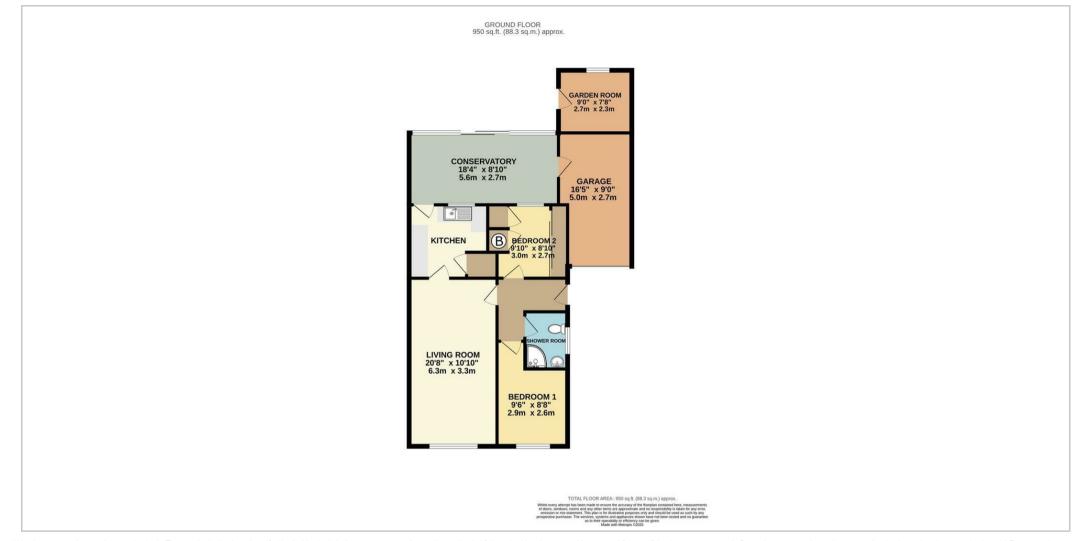

Upon entering the property, the reception hall provides a welcoming introduction, offering access to the primary living areas. A spacious and bright living and dining area, ideal for both relaxation and entertaining. This room offers a comfortable and versatile layout, benefiting from a pleasant frontfacing aspect. The functional kitchen is fitted with storage and workspace, leading seamlessly into the large conservatory at the rear. A generous conservatory provides additional living space, enjoying views of the private rear garden perfect for use as a sitting area, breakfast room, or hobby space.

The front facing double bedroom is well appointed with fitted furniture, offering plenty of storage. The rear facing bedroom is currently used as a dressing room, complete with built-in wardrobes and fitted storage, also homing the gas fired central heating boiler. A refitted shower room featuring a shower enclosure, WC, and washbasin.

The property benefits from a pleasant rear garden, which is enclosed and private, providing an excellent space to relax and enjoy the outdoors. A garage and carport provide secure parking and additional storage. To the rear of the garage, a useful exterior room with a radiator and power supply offers a versatile space, ideal for use as a home gym or office space.