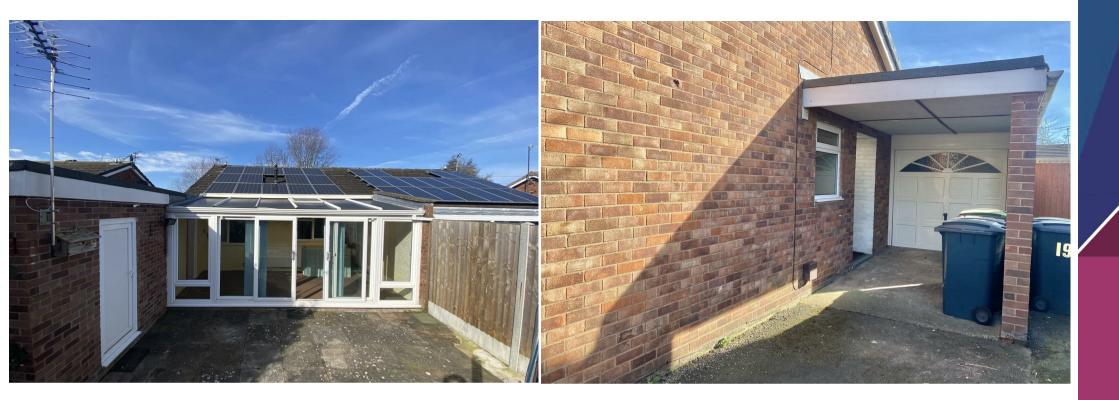

The property benefits from a pleasant rear garden, which is enclosed and private, providing an excellent space to relax and enjoy the outdoors. A garage and carport provide secure parking and additional storage. To the rear of the garage, a useful exterior room with a radiator and power supply offers a versatile space, ideal for use as a home gym or office space.