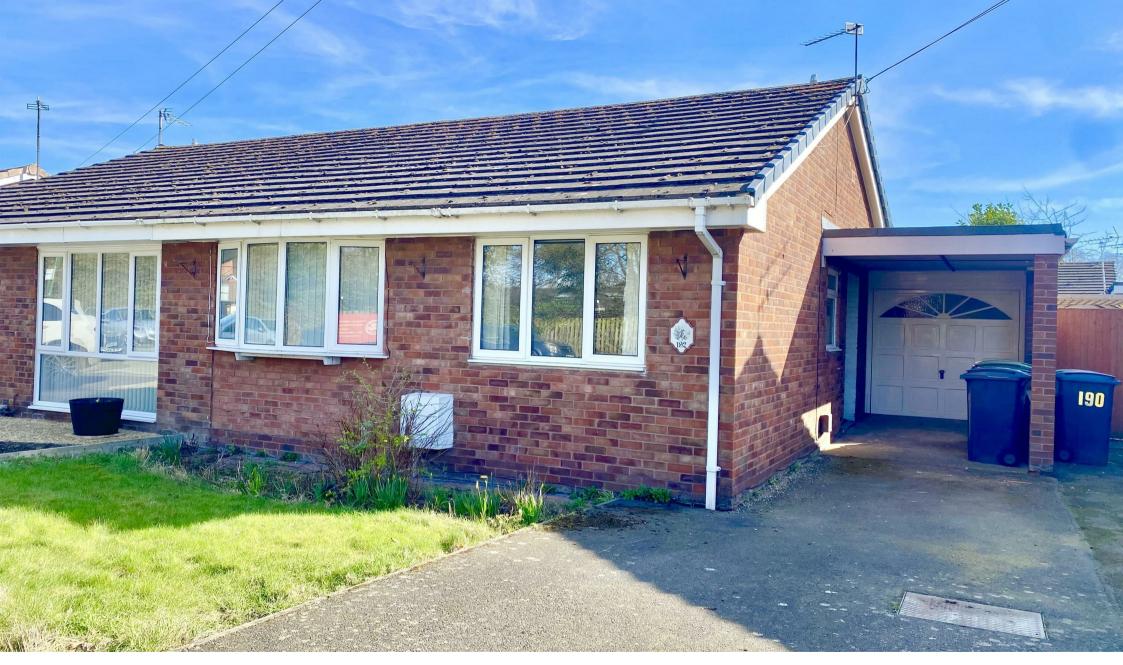

## 192 New Park Road

Shrewsbury, Shropshire, SY1 2SP

- Semi-Detached Bungalow
- Close To Town Centre
- Ample Storage
- PV panels for improved electricity efficiency Enclosed Private Garden
- Gas Fired Heating

 Spacious Reception Room • Two Generous Sized Bedrooms

No Upward Chain

- EPC Rating B

Viewing is highly recommended on this two bedroom semi-detached bungalow with great scope for improvement in a pleasant position within this popular residential area. The ideal investment for those seeking a buy to let or small renovation project. This property boasts a well designed layout, generous living spaces and easy to maintain rear garden. Close to excellent local amenities including, shops, pubs, train station and useful road links. Prime location within walking distance of the town centre and scenic routes along the River Severn.

The property benefits from a pleasant rear garden, which is enclosed and private, providing an excellent space to relax and enjoy the outdoors. A garage and carport provide secure parking and additional storage. To the rear of the garage, a useful exterior room with a radiator and power supply offers a versatile space, ideal for use as a home gym or office space.