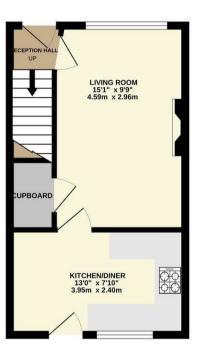

A mid terrace of 3 houses located in a popular residential area on the Eastern side of Ludlow town with accommodation briefly comprising: Reception Hall, Living Room, Kitchen / Dining Room, First Floor Landing with 2 good sized Bedrooms and Bathroom. The property also benefits from upvc double glazing and gas central heating and outside there is driveway parking for 2 cars and an enclosed rear garden. Available to let unfurnished.

Parking situation – off road parking for 2 vehicles

GROUND FLOOR 293 sq.ft. (27.2 sq.m.) approx.

1ST FLOOR 295 sq.ft. (27.5 sq.m.) approx.

TOTAL FLOOR AREA: 588 sq.ft. (54.6 sq.m.) approx.

Whilst every attempt has been made to ensure the accuracy of the floopian contained here, measurements of doors, windows, comes and any other tiers are approximate and no responsibility is taken for any error, prospective purchaser. The services, systems and appliances shown have not been tested and no guarantee as to their operability or efficiency can be given.