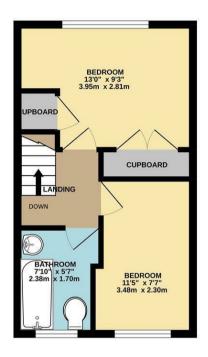

A mid terrace of 3 houses located in a popular residential area on the Eastern side of Ludlow town with accommodation briefly comprising: Reception Hall, Living Room, Kitchen / Dining Room, First Floor Landing with 2 good sized Bedrooms and Bathroom. The property also benefits from upvc double glazing and gas central heating and outside there is driveway parking for 2 cars and an enclosed rear garden. Available to let unfurnished.

Parking situation – off road parking for 2 vehicles

GROUND FLOOR 293 sq.ft. (27.2 sq.m.) approx.

1ST FLOOR 295 sq.ft. (27.5 sq.m.) approx.

TOTAL FLOOR AREA: 588 sq.ft. (54.6 sq.m.) approx.

Whilst every attempt has been made to ensure the accuracy of the floopian contained here, measurements of doors, windows, comes and any other tiers are approximate and no responsibility is taken for any error, prospective purchaser. The services, systems and appliances shown have not been tested and no guarantee as to their operability or efficiency can be given.