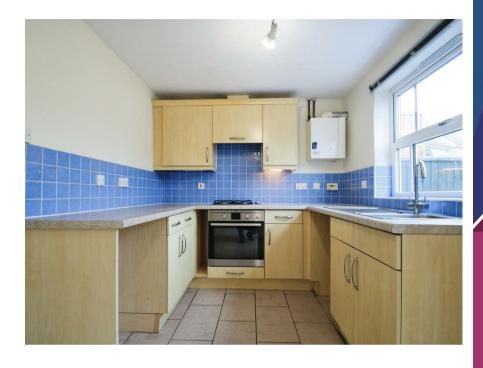

A mid terrace of 3 houses located in a popular residential area on the Eastern side of Ludlow town with accommodation briefly comprising: Reception Hall, Living Room, Kitchen / Dining Room, First Floor Landing with 2 good sized Bedrooms and Bathroom. The property also benefits from upvc double glazing and gas central heating and outside there is driveway parking for 2 cars and an enclosed rear garden. Available to let unfurnished.