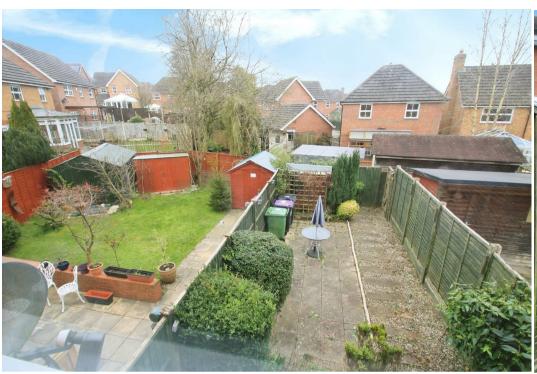

A mid terrace of 3 houses located in a popular residential area on the Eastern side of Ludlow town with accommodation briefly comprising: Reception Hall, Living Room, Kitchen / Dining Room, First Floor Landing with 2 good sized Bedrooms and Bathroom. The property also benefits from upvc double glazing and gas central heating and outside there is driveway parking for 2 cars and an enclosed rear garden. Available to let unfurnished.