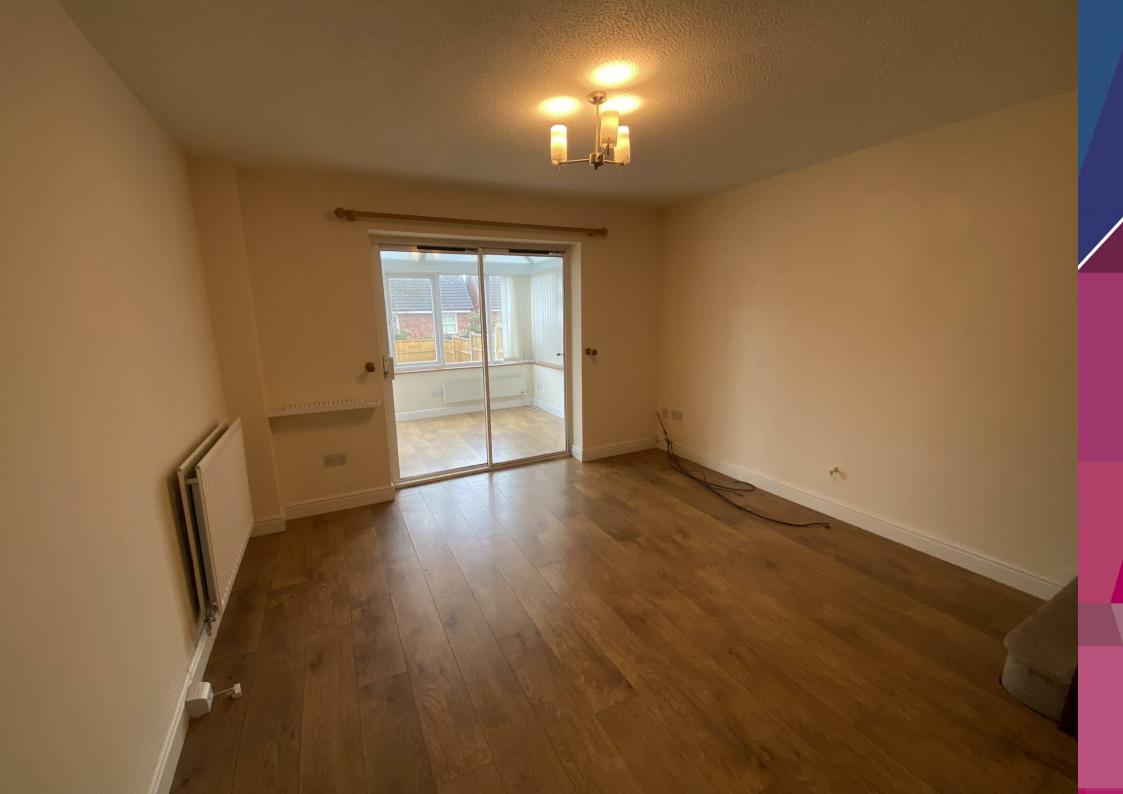

## 201 Godiva Road

Leominster, Herefordshire, HR6 8TB

This 2 bedroom end terraced house sits in a popular residential area in a tucked away position, benefiting from upvc double glazing and gas fired heating. Accommodation includes: Entrance Hall, Kitchen / Dining Room, Living Room, Conservatory, First Floor Landing with 2 Bedrooms, En-suite Shower Room and House Bathroom. Outside the property sits on a corner garden and has designated parking.