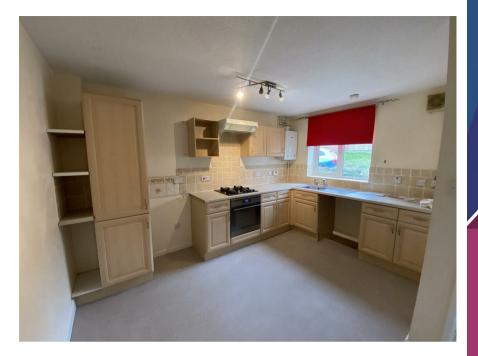

## 201 Godiva Road

Leominster, Herefordshire, HR6 8TB

This 2 bedroom end terraced house sits in a popular residential area in a tucked away position, benefiting from upvc double glazing and gas fired heating. Accommodation includes: Entrance Hall, Kitchen / Dining Room, Living Room, Conservatory, First Floor Landing with 2 Bedrooms, En-suite Shower Room and House Bathroom. Outside the property sits on a corner garden and has designated parking.