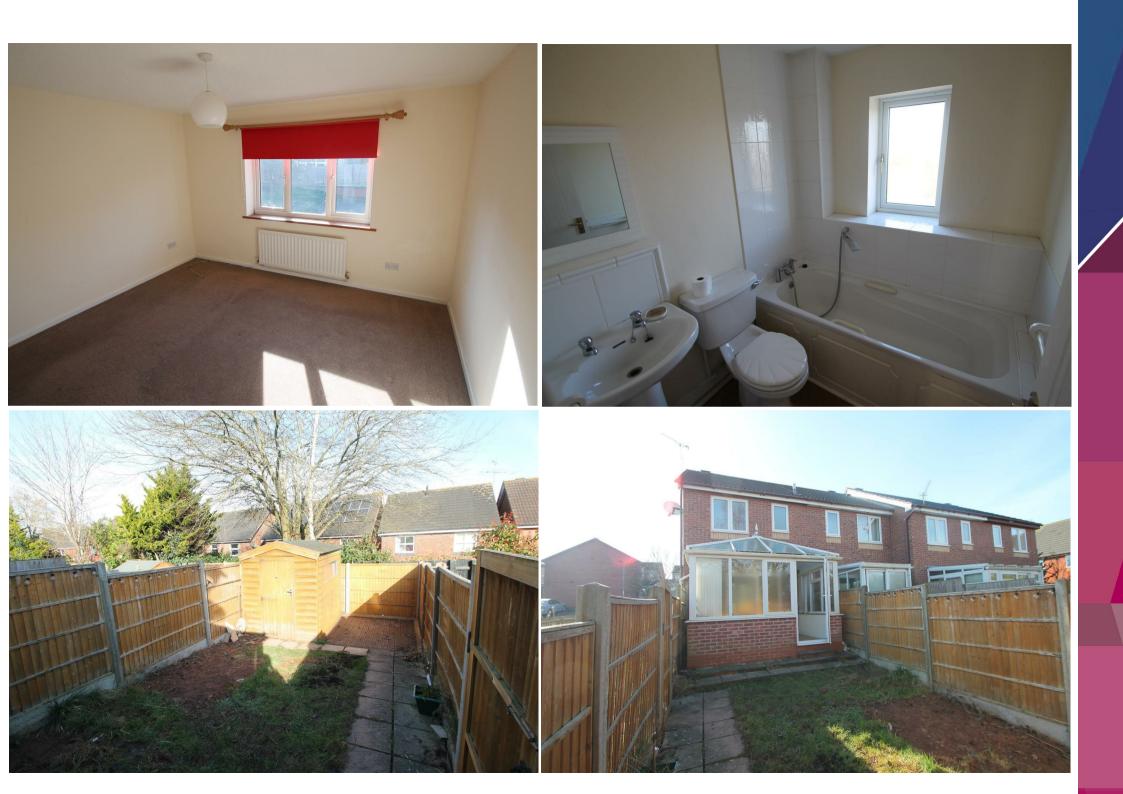

## 201 Godiva Road

Leominster, Herefordshire, HR6 8TB

This 2 bedroom end terraced house sits in a popular residential area in a tucked away position, benefiting from upvc double glazing and gas fired heating. Accommodation includes: Entrance Hall, Kitchen / Dining Room, Living Room, Conservatory, First Floor Landing with 2 Bedrooms, En-suite Shower Room and House Bathroom. Outside the property sits on a corner garden and has designated parking.