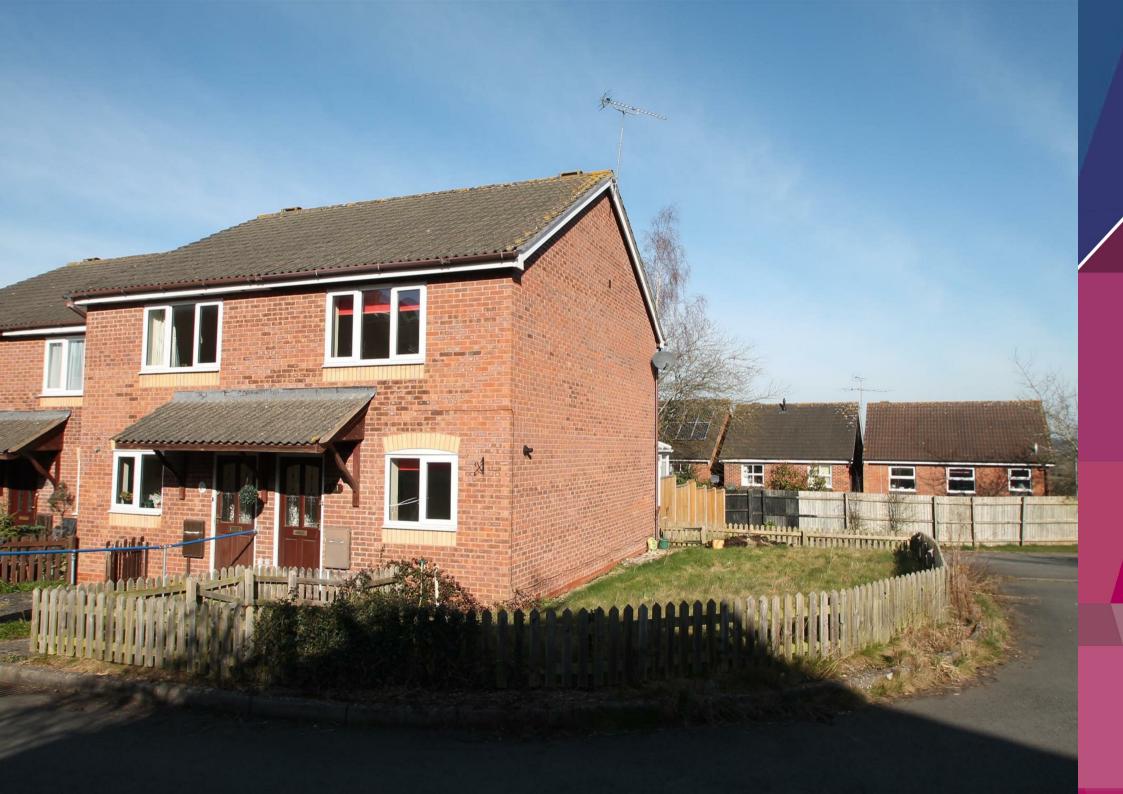

## 201 Godiva Road

Leominster, Herefordshire, HR6 8TB

This 2 bedroom end terraced house sits in a popular residential area in a tucked away position, benefiting from upvc double glazing and gas fired heating. Accommodation includes: Entrance Hall, Kitchen / Dining Room, Living Room, Conservatory, First Floor Landing with 2 Bedrooms, En-suite Shower Room and House Bathroom. Outside the property sits on a corner garden and has designated parking.