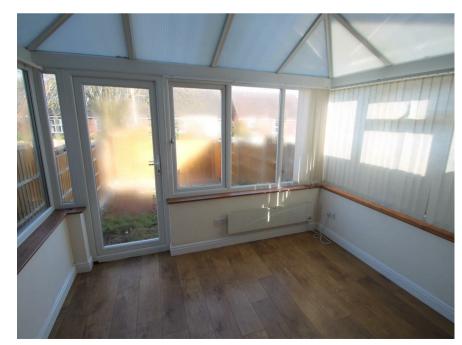

## 201 Godiva Road

Leominster, Herefordshire, HR6 8TB

This 2 bedroom end terraced house sits in a popular residential area in a tucked away position, benefiting from upvc double glazing and gas fired heating. Accommodation includes: Entrance Hall, Kitchen / Dining Room, Living Room, Conservatory, First Floor Landing with 2 Bedrooms, En-suite Shower Room and House Bathroom. Outside the property sits on a corner garden and has designated parking.