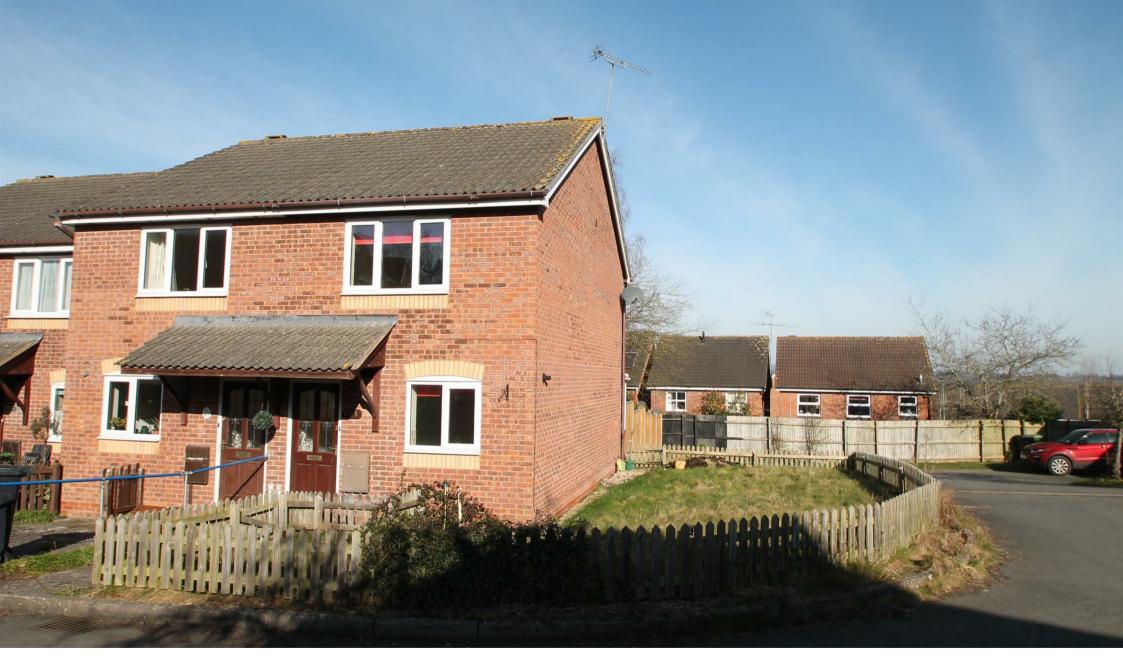

## 201 Godiva Road

Leominster, Herefordshire, HR6 8TB

This 2 bedroom end terraced house sits in a popular residential area in a tucked away position, benefiting from upvc double glazing and gas fired heating. Accommodation includes: Entrance Hall, Kitchen / Dining Room, Living Room, Conservatory, First Floor Landing with 2 Bedrooms, En-suite Shower Room and House Bathroom. Outside the property sits on a corner garden and has designated parking.