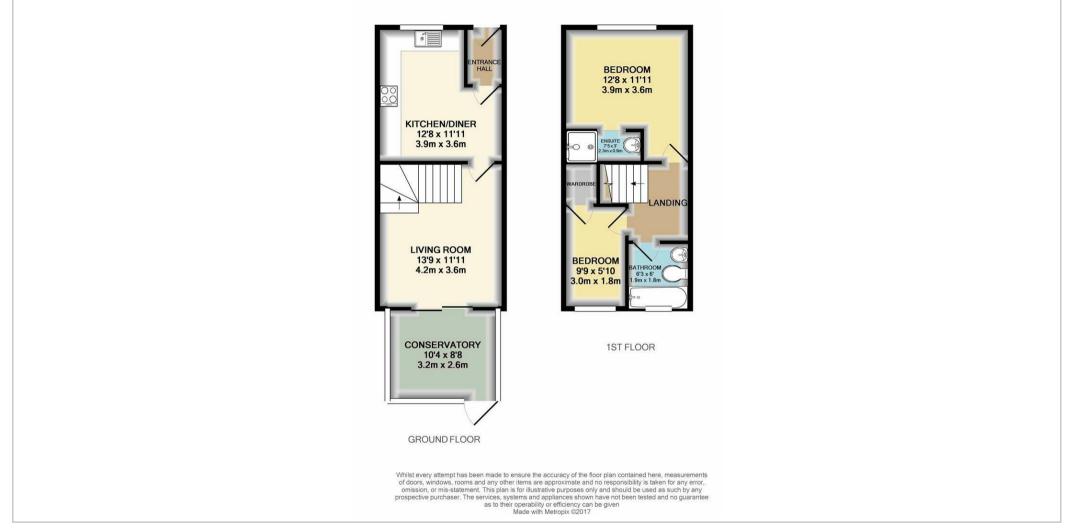

## 201 Godiva Road

Leominster, Herefordshire, HR6 8TB

This 2 bedroom end terraced house sits in a popular residential area in a tucked away position, benefiting from upvc double glazing and gas fired heating. Accommodation includes: Entrance Hall, Kitchen / Dining Room, Living Room, Conservatory, First Floor Landing with 2 Bedrooms, En-suite Shower Room and House Bathroom. Outside the property sits on a corner garden and has designated parking.