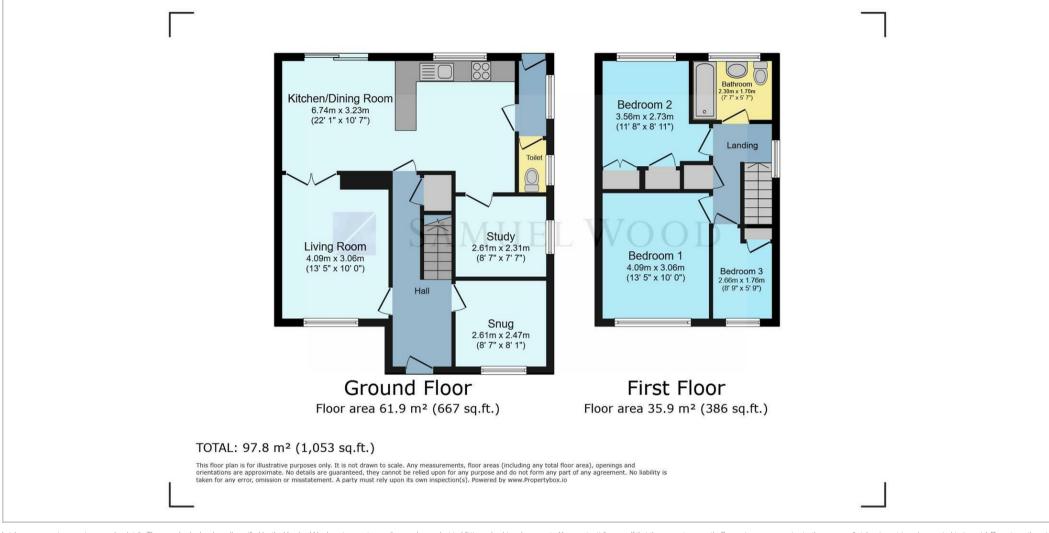

9 Whittington Close is a beautifully presented three-bedroom semi-detached home in Shrewsbury, fully renovated to a high standard. The ground floor offers a spacious and welcoming entrance hall leading to a bright living room and a cosy snug room perfect for relaxation. The heart of the home is the open-plan kitchen diner, featuring modern fittings and double doors that open onto the rear patio, seamlessly blending indoor and outdoor living. Additionally, a well-appointed office provides a dedicated workspace, while a practical utility area and a convenient cloakroom complete the ground floor layout.

Upstairs, the property boasts three well-sized bedrooms, including two generous doubles and a comfortable single room, all finished with a stylish and contemporary design. The family bathroom is modern and well-equipped, providing a functional space. The layout ensures a balance of comfort and practicality, making it an ideal home for families or professionals. Thoughtful renovations throughout enhance the home's appeal, combining character with modern convenience.

## Floor Plans

We take every care in preparing our sales details. They are checked and usually taken in metric and converted to imperial. Do not use them to buy carpets or furniture. We cannot verify the tenure, as we do not have access to the legal title; we cannot guarantee boundaries or rights of way so you must take the advice of your legal representative. No person in the employment of or representation or warranty whatever in relation to this property. If there is any point which is of particular importance to you, please contact the office and we will be pleased to check the information. Do so particularly if contemplating travelling some distance to view. Applicants are advised that the majority of our shorts are taken with a wide angle lens.