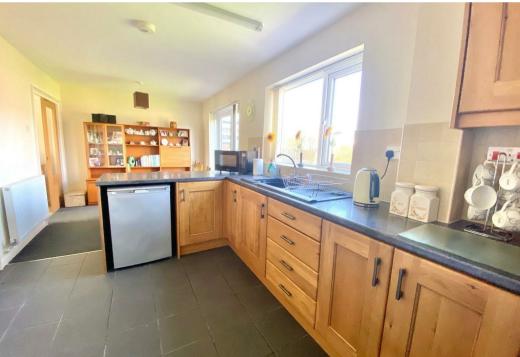

9 Whittington Close is a beautifully presented three-bedroom semi-detached home in Shrewsbury, fully renovated to a high standard. The ground floor offers a spacious and welcoming entrance hall leading to a bright living room and a cosy snug room perfect for relaxation. The heart of the home is the open-plan kitchen diner, featuring modern fittings and double doors that open onto the rear patio, seamlessly blending indoor and outdoor living. Additionally, a well-appointed office provides a dedicated workspace, while a practical utility area and a convenient cloakroom complete the ground floor layout.