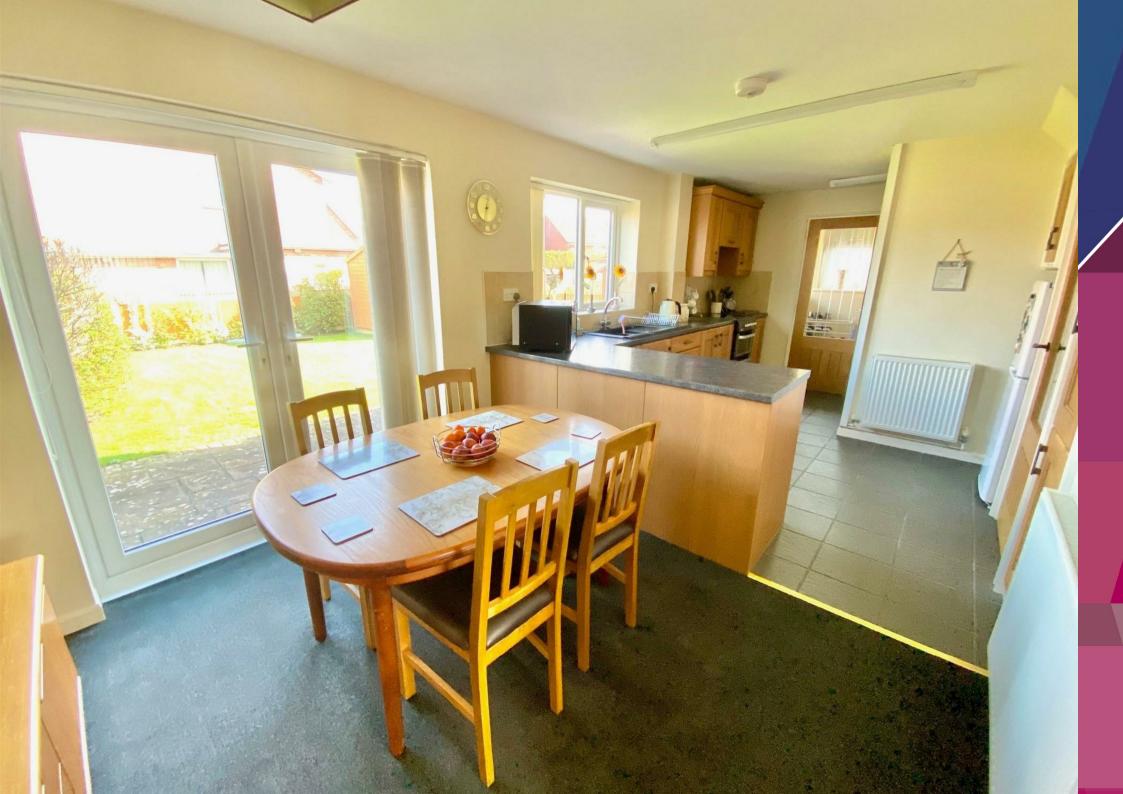

9 Whittington Close is a beautifully presented three-bedroom semi-detached home in Shrewsbury, fully renovated to a high standard. The ground floor offers a spacious and welcoming entrance hall leading to a bright living room and a cosy snug room perfect for relaxation. The heart of the home is the open-plan kitchen diner, featuring modern fittings and double doors that open onto the rear patio, seamlessly blending indoor and outdoor living. Additionally, a well-appointed office provides a dedicated workspace, while a practical utility area and a convenient cloakroom complete the ground floor layout.