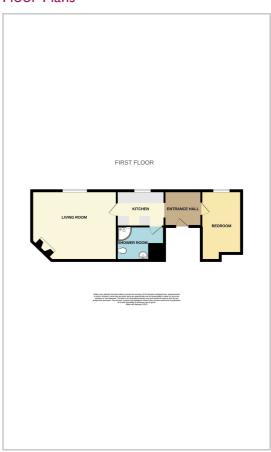

Accessed via a shared entrance hall, from the first floor the property consists of: entrance hall, kitchen, living room, bedroom and shower room.

This apartment is one of only two properties in the building.