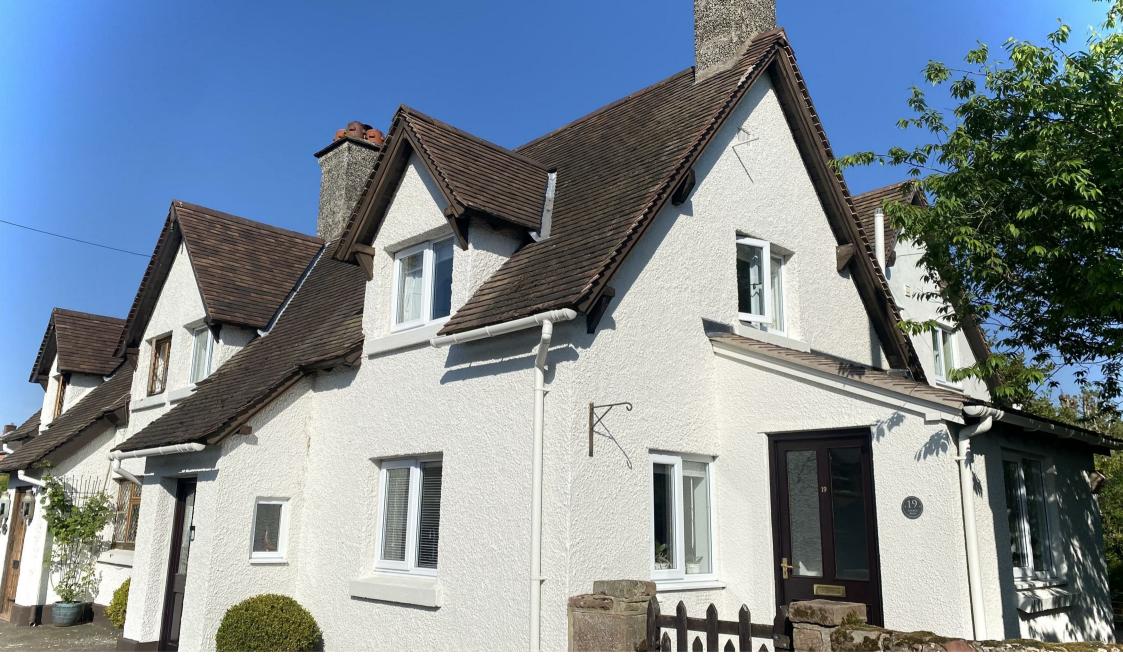

19 Church Road, Stanton Upon Hine Heath, Shrewsbury, Shropshire, SY4 4NF
Asking Price £465,000

- Contemporary Breakfast Kitchen
- Living Room With A Woodburner
- Bespoke Amdega Orangery
- EPC Rating E

This exceptional property is located within the charming village of Stanton, in the picturesque countryside of Shropshire situated on a pleasant quiet road. With its lovely walks, a renowned gastro pub, and a delightful setting, Stanton has plenty to offer. With spacious and beautifully presented interiors, this home seamlessly blends traditional elegance with modern improvements, Its prime location is favoured by commuters to both Shrewsbury and Telford. Step into the enchanting traditional garden, where you'll discover a peaceful setting surrounded by nature's beauty.