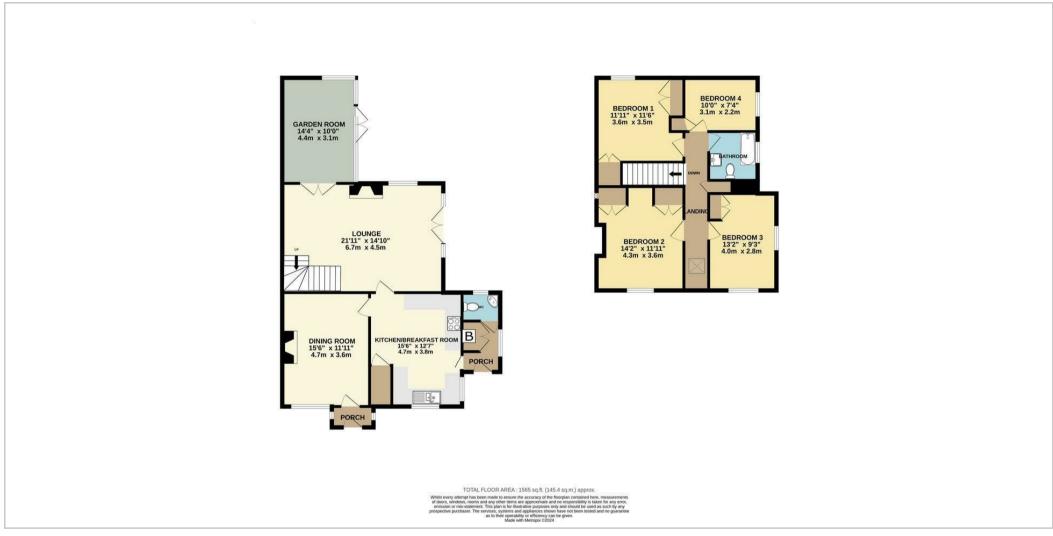

19 Church Road in Stanton upon Home Heath, Shropshire, boasts a charming ground floor layout, perfect for modern living. The entrance hall welcomes visitors into the home, with the spacious living room, ideal for relaxation and entertaining. Adjacent, the shaker style kitchen offers a functional space for culinary endeavours, while the dining room provides an inviting setting for meals with family and friends. Completing the ground floor is a convenient WC and a delightful Orangery.

Ascending to the first floor, viewers are greeted by four generously sized bedrooms. The family bathroom provides practicality and style alike.

Outside, the property is enveloped by beautifully tranquil gardens. Whether you are savouring a morning coffee amidst the traditional plantings or hosting a summer gathering this quintessential English garden is sure to captivate. The garden also offers scope to add 2 parking spaces, estimated to only cost up to £5,000.

## Floor Plans

We take every care in preparing our sales details. They are checked and usually taken in metric and converted to imperial. Do not use them to buy carpets or furniture. We cannot verify the tenure, as we do not have access to the legal title; we cannot guarantee boundaries or rights of way so you must take the advice of your legal representation. No person in the employment of or representation or warranty whatever in relation to this property. If there is any point which is of particular importance to you, please contact the office and we will be pleased to check the information. Do so particularly if contemplating travelling some distance to view. Applicants are advised that the majority of our shorts are taken with a wide angle lens.