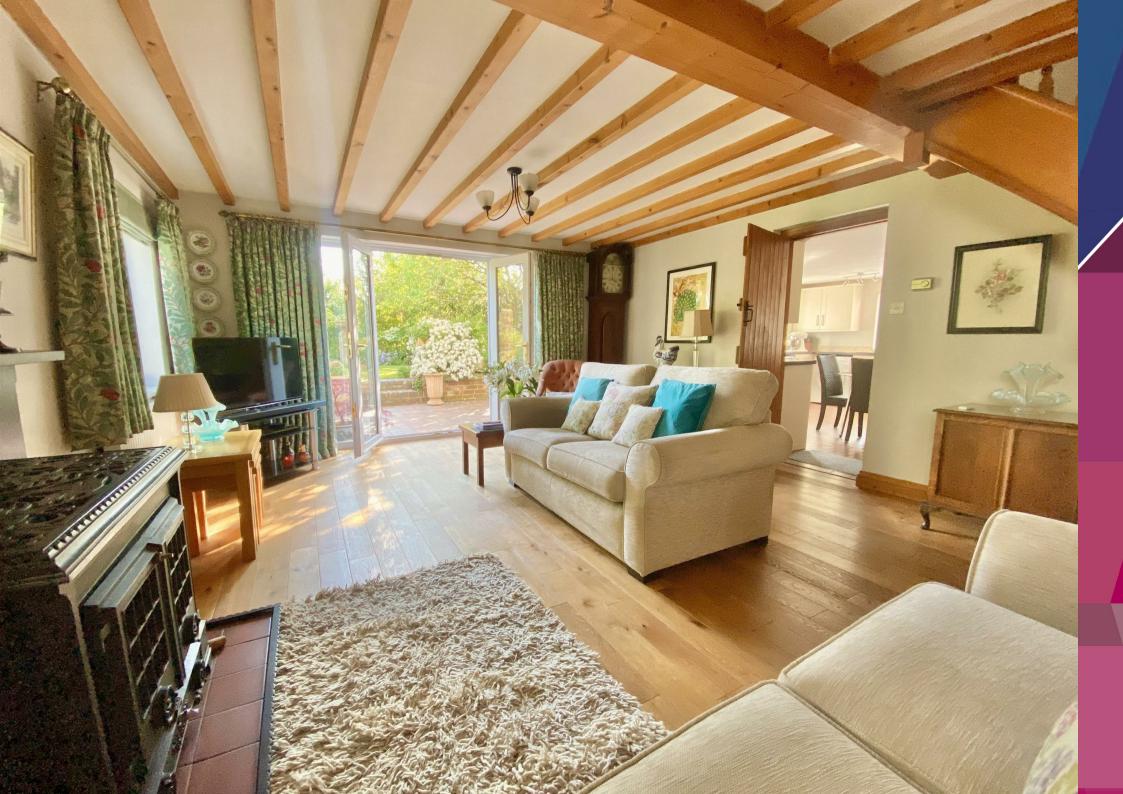

Inside, the property radiates warmth and character with its charming, modernised and stylish living spaces. From the extended living room featuring a wood burner to the contemporary finishes in the kitchen, and a stunning bespoke Orangery overlooking the garden, every detail has been meticulously curated to create an inviting ambiance for everyday living, With its picturesque setting, exceptional features, and timeless appeal, this property epitomised English countryside living. An accompanied viewing is highly recommended to fully appreciate all that this remarkable home has to offer.

19 Church Road in Stanton upon Home Heath, Shropshire, boasts a charming ground floor layout, perfect for modern living. The entrance hall welcomes visitors into the home, with the spacious living room, ideal for relaxation and entertaining. Adjacent, the shaker style kitchen offers a functional space for culinary endeavours, while the dining room provides an inviting setting for meals with family and friends. Completing the ground floor is a convenient WC and a delightful Orangery.