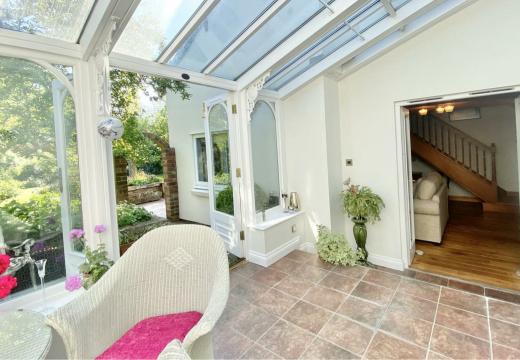

- Contemporary Breakfast Kitchen
- Living Room With A Woodburner
- Bespoke Amdega Orangery
- EPC Rating E

This exceptional property is located within the charming village of Stanton, in the picturesque countryside of Shropshire situated on a pleasant quiet road. With its lovely walks, a renowned gastro pub, and a delightful setting, Stanton has plenty to offer. With spacious and beautifully presented interiors, this home seamlessly blends traditional elegance with modern improvements, Its prime location is favoured by commuters to both Shrewsbury and Telford. Step into the enchanting traditional garden, where you'll discover a peaceful setting surrounded by nature's beauty.

Inside, the property radiates warmth and character with its charming, modernised and stylish living spaces. From the extended living room featuring a wood burner to the contemporary finishes in the kitchen, and a stunning bespoke Orangery overlooking the garden, every detail has been meticulously curated to create an inviting ambiance for everyday living, With its picturesque setting, exceptional features, and timeless appeal, this property epitomised English countryside living. An accompanied viewing is highly recommended to fully appreciate all that this remarkable home has to offer.

19 Church Road in Stanton upon Home Heath, Shropshire, boasts a charming ground floor layout, perfect for modern living. The entrance hall welcomes visitors into the home, with the spacious living room, ideal for relaxation and entertaining. Adjacent, the shaker style kitchen offers a functional space for culinary endeavours, while the dining room provides an inviting setting for meals with family and friends. Completing the ground floor is a convenient WC and a delightful Orangery.