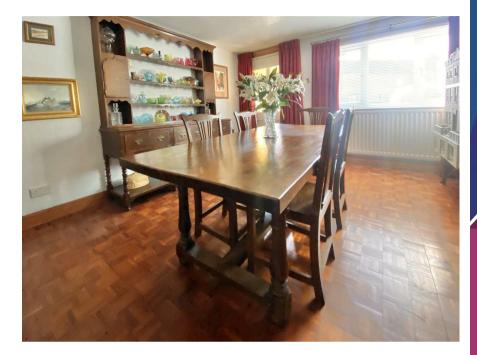

19 Church Road in Stanton upon Home Heath, Shropshire, boasts a charming ground floor layout, perfect for modern living. The entrance hall welcomes visitors into the home, with the spacious living room, ideal for relaxation and entertaining. Adjacent, the shaker style kitchen offers a functional space for culinary endeavours, while the dining room provides an inviting setting for meals with family and friends. Completing the ground floor is a convenient WC and a delightful Orangery.