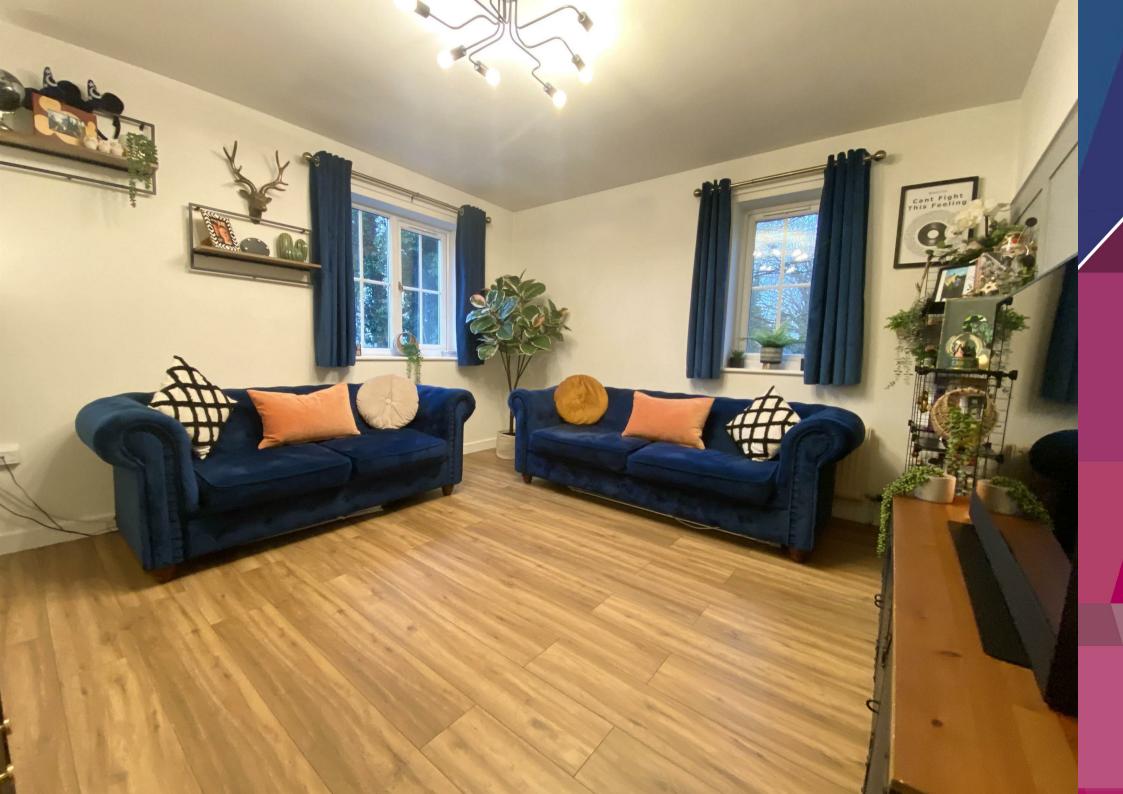

The entrance door from the garden, opens to the entrance hall/staircase ascending to the apartment's landing which has access to the bedrooms, bathroom and living room. The property boasts a newly refitted bathroom with a modern white suite, two well-proportioned double bedrooms with the master having a built-in wardrobes. The spacious living room is dual aspect and connects to the stylish, contemporary kitchen with high gloss units and built-in stainless steel electric cooker, gas hob and cooker hood. integrated appliances.