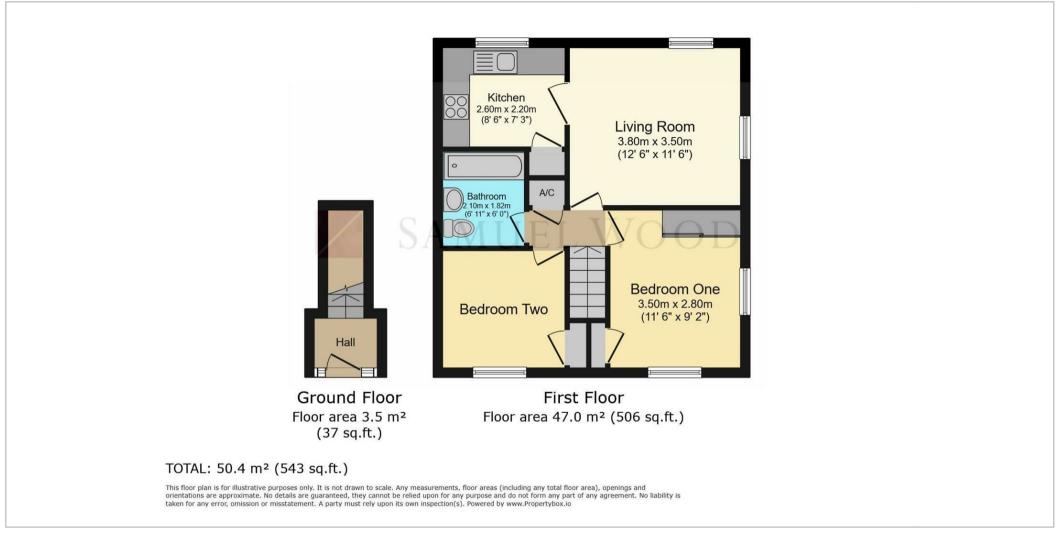

The entrance door from the garden, opens to the entrance hall/staircase ascending to the apartment's landing which has access to the bedrooms, bathroom and living room. The property boasts a newly refitted bathroom with a modern white suite, two well-proportioned double bedrooms with the master having a built-in wardrobes. The spacious living room is dual aspect and connects to the stylish, contemporary kitchen with high gloss units and built-in stainless steel electric cooker, gas hob and cooker hood. integrated appliances.

Recently redecorated with new flooring throughout, the apartment benefits from ample storage, including three airing cupboards, built-in storage and a boarded loft with ladder access.

Outside, the entrance to the property is approached from the rear of the block of apartments, through the landscaped garden which provides a pleasant retreat, complete with a shed for additional storage. The property also includes two allocated parking spaces to the front, ensuring convenience and practicality. Situated in a desirable location with easy access to local amenities, this well-maintained apartment is ready to move into and enjoy.