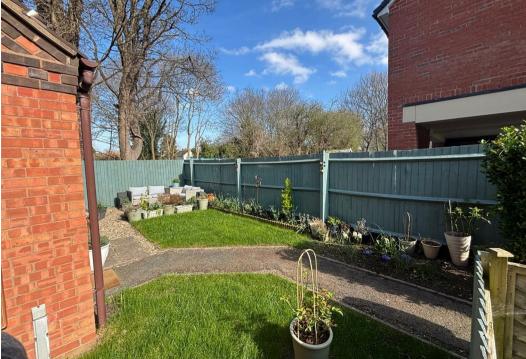

Recently redecorated with new flooring throughout, the apartment benefits from ample storage, including three airing cupboards, built-in storage and a boarded loft with ladder access.

Outside, the entrance to the property is approached from the rear of the block of apartments, through the landscaped garden which provides a pleasant retreat, complete with a shed for additional storage. The property also includes two allocated parking spaces to the front, ensuring convenience and practicality. Situated in a desirable location with easy access to local amenities, this well-maintained apartment is ready to move into and enjoy.