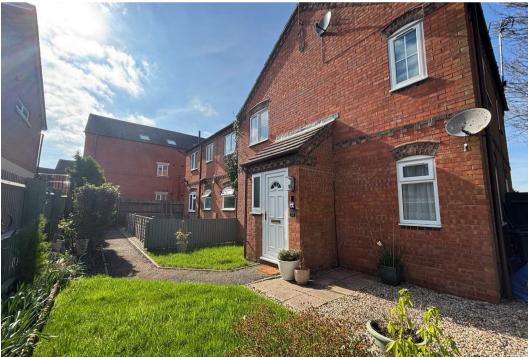

Recently redecorated with new flooring throughout, the apartment benefits from ample storage, including three airing cupboards, built-in storage and a boarded loft with ladder access.

Outside, the entrance to the property is approached from the rear of the block of apartments, through the landscaped garden which provides a pleasant retreat, complete with a shed for additional storage. The property also includes two allocated parking spaces to the front, ensuring convenience and practicality. Situated in a desirable location with easy access to local amenities, this well-maintained apartment is ready to move into and enjoy.