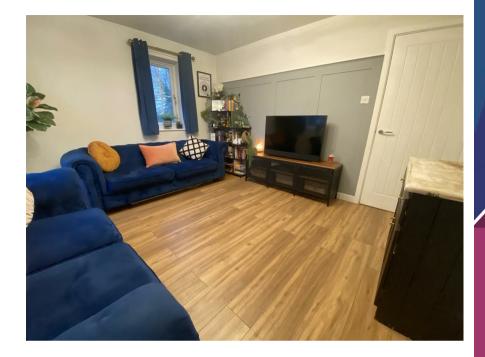

The entrance door from the garden, opens to the entrance hall/staircase ascending to the apartment's landing which has access to the bedrooms, bathroom and living room. The property boasts a newly refitted bathroom with a modern white suite, two well-proportioned double bedrooms with the master having a built-in wardrobes. The spacious living room is dual aspect and connects to the stylish, contemporary kitchen with high gloss units and built-in stainless steel electric cooker, gas hob and cooker hood. integrated appliances.

Recently redecorated with new flooring throughout, the apartment benefits from ample storage, including three airing cupboards, built-in storage and a boarded loft with ladder access.

Outside, the entrance to the property is approached from the rear of the block of apartments, through the landscaped garden which provides a pleasant retreat, complete with a shed for additional storage. The property also includes two allocated parking spaces to the front, ensuring convenience and practicality. Situated in a desirable location with easy access to local amenities, this well-maintained apartment is ready to move into and enjoy.