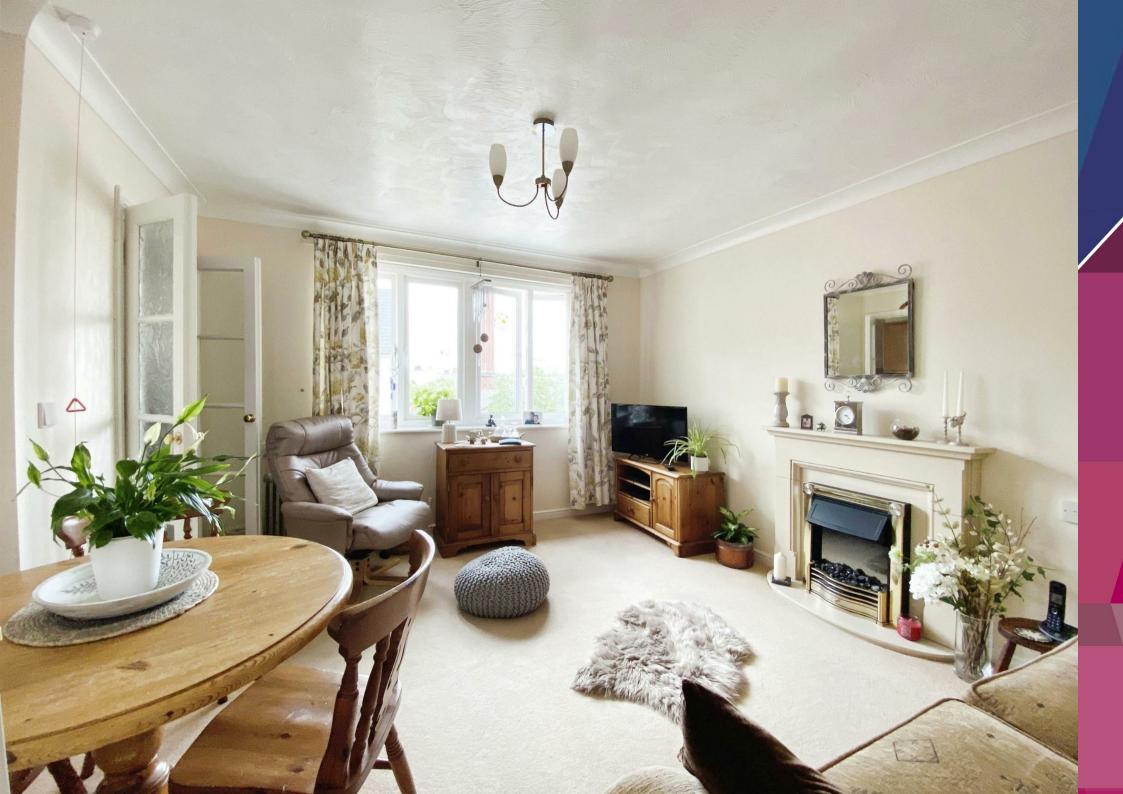

- - One Bedroom & One Bathroom
  - 24-Hour Emergency Call System
  - Lifts To All Floors
  - Security Camera Entry System
  - EPC Rating B

A beautifully designed and generous one-bedroom retirement apartment situated on the second floor of a sought-after development for those aged 60 and over. The landscaped gardens and terrace by the river provide a lovely outdoor space, this apartment offers a hall, a large living room with ample space for a dining table, a fitted kitchen, an excellent double bedroom, and a stylish shower room. Additional features include a residents' lounge, a laundry room, a 24-hour emergency call system, and lifts to all floors.

47 Hazledine Court is a well-appointed apartment located on the second floor, accessible via stairs or a lift. Upon entering, you are greeted by a spacious hallway with the camera entry phone and airing cupboard. The double bedroom has built-in wardrobes and the bathroom has a good sized walk-in shower enclosure, WC, wash hand basin and vanity unit. The living/dining room has a coal effect electric fire with stone effect surround, the kitchen is conveniently situated off the living room with range of units and built in appliances. This property has no upward chain.