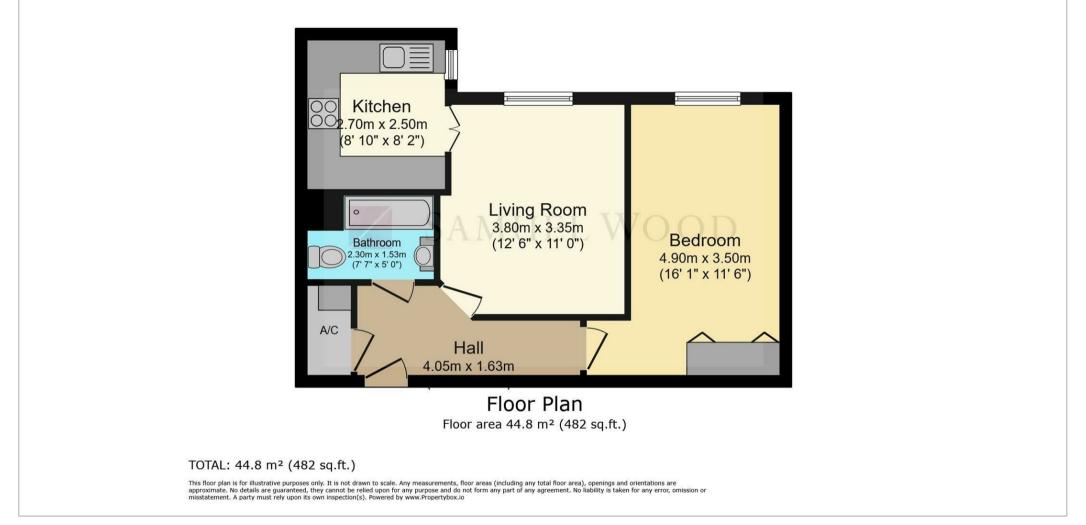

- - One Bedroom & One Bathroom
  - 24-Hour Emergency Call System
  - Lifts To All Floors
  - Security Camera Entry System
  - EPC Rating B

A beautifully designed and generous one-bedroom retirement apartment situated on the second floor of a sought-after development for those aged 60 and over. The landscaped gardens and terrace by the river provide a lovely outdoor space, this apartment offers a hall, a large living room with ample space for a dining table, a fitted kitchen, an excellent double bedroom, and a stylish shower room. Additional features include a residents' lounge, a laundry room, a 24-hour emergency call system, and lifts to all floors.

47 Hazledine Court is a well-appointed apartment located on the second floor, accessible via stairs or a lift. Upon entering, you are greeted by a spacious hallway with the camera entry phone and airing cupboard. The double bedroom has built-in wardrobes and the bathroom has a good sized walk-in shower enclosure, WC, wash hand basin and vanity unit. The living/dining room has a coal effect electric fire with stone effect surround, the kitchen is conveniently situated off the living room with range of units and built in appliances. This property has no upward chain.