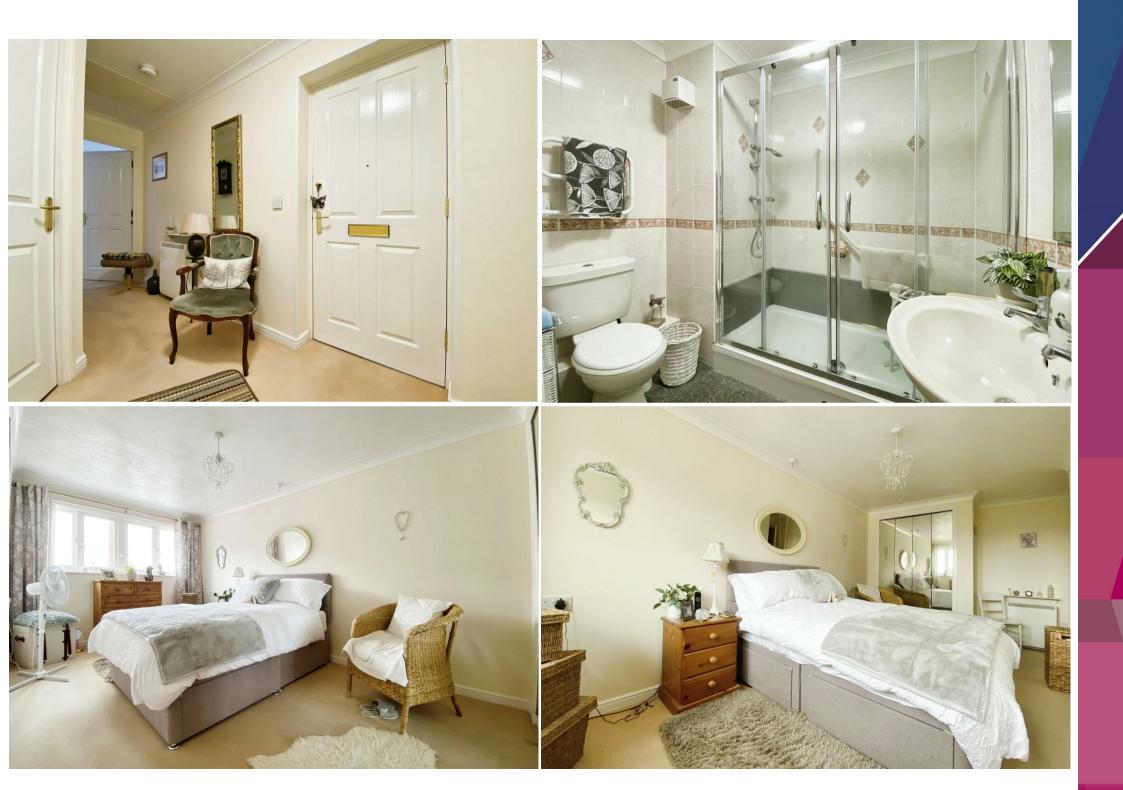

- - One Bedroom & One Bathroom
  - 24-Hour Emergency Call System
  - Lifts To All Floors
  - Security Camera Entry System
  - EPC Rating B

A beautifully designed and generous one-bedroom retirement apartment situated on the second floor of a sought-after development for those aged 60 and over. The landscaped gardens and terrace by the river provide a lovely outdoor space, this apartment offers a hall, a large living room with ample space for a dining table, a fitted kitchen, an excellent double bedroom, and a stylish shower room. Additional features include a residents' lounge, a laundry room, a 24-hour emergency call system, and lifts to all floors.

47 Hazledine Court is a well-appointed apartment located on the second floor, accessible via stairs or a lift. Upon entering, you are greeted by a spacious hallway with the camera entry phone and airing cupboard. The double bedroom has built-in wardrobes and the bathroom has a good sized walk-in shower enclosure, WC, wash hand basin and vanity unit. The living/dining room has a coal effect electric fire with stone effect surround, the kitchen is conveniently situated off the living room with range of units and built in appliances. This property has no upward chain.