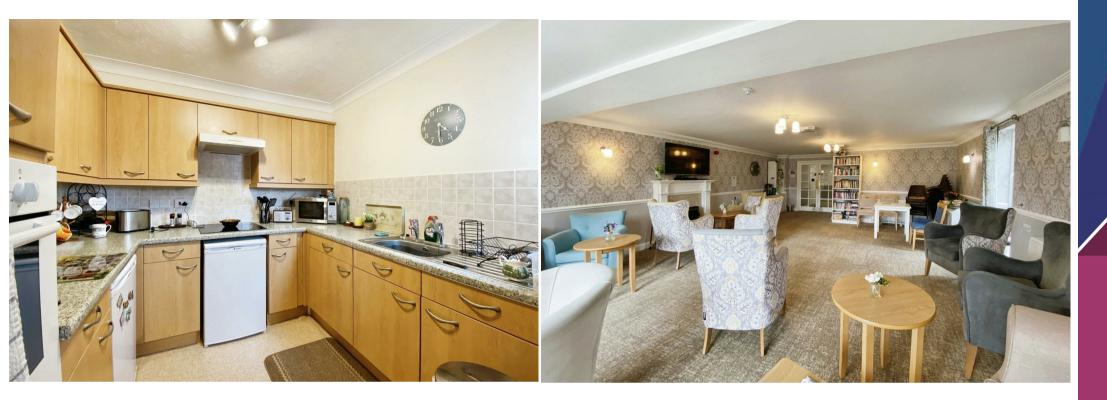

- - One Bedroom & One Bathroom
  - 24-Hour Emergency Call System
  - Lifts To All Floors
  - Security Camera Entry System
  - EPC Rating B

A beautifully designed and generous one-bedroom retirement apartment situated on the second floor of a sought-after development for those aged 60 and over. The landscaped gardens and terrace by the river provide a lovely outdoor space, this apartment offers a hall, a large living room with ample space for a dining table, a fitted kitchen, an excellent double bedroom, and a stylish shower room. Additional features include a residents' lounge, a laundry room, a 24-hour emergency call system, and lifts to all floors.

This development is exclusively for individuals aged 60 and over, ensuring a community of like-minded peers. Residents benefit from various on-site communal facilities, including a residents' lounge and a communal laundry facility, fostering a sense of community and convenience. The 24-hour emergency Apello call system and on-site Development Manager provide added security and support for all residents.