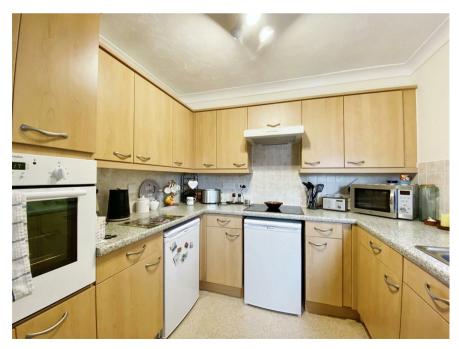

47 Hazledine Court is a well-appointed apartment located on the second floor, accessible via stairs or a lift. Upon entering, you are greeted by a spacious hallway with the camera entry phone and airing cupboard. The double bedroom has built-in wardrobes and the bathroom has a good sized walk-in shower enclosure, WC, wash hand basin and vanity unit. The living/dining room has a coal effect electric fire with stone effect surround, the kitchen is conveniently situated off the living room with range of units and built in appliances. This property has no upward chain.