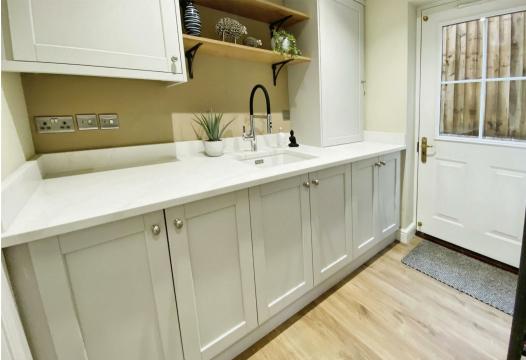

A welcoming and spacious reception hall, sets the tone for a comfortable and inviting home. This leads to a living room featuring a gas fire, providing warmth and character and the dining room offers a dedicated space for family gatherings or entertaining guests with the refitted breakfast kitchen, complete with a central island and bi-fold doors that seamlessly connect indoor and outdoor living. Practical additions include a utility room and a cloakroom WC, enhancing the overall functionality of the space.