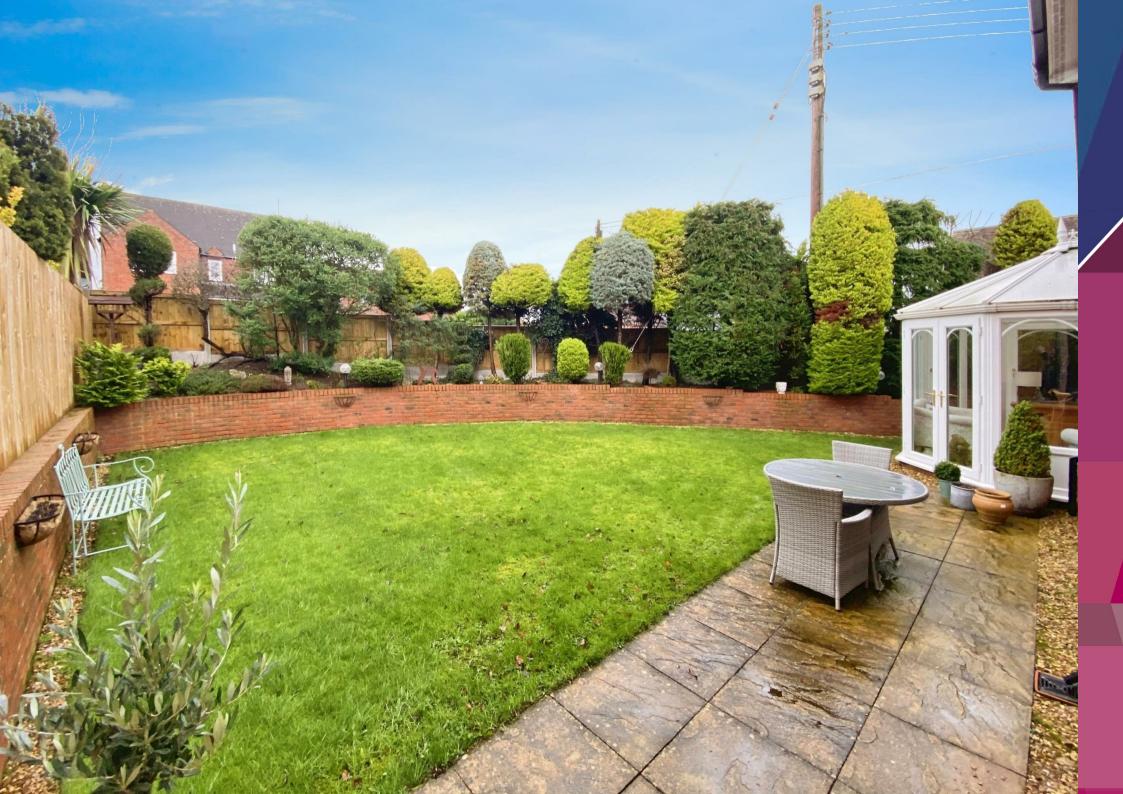

3 Falkland Park is approached via a block-paved driveway with gravelled areas, this leads to the double garage, providing convenient parking and storage.

The rear garden is enclosed for tranquility and security. It features raised shrub borders with the fencing being replaced in 2023. The patio, accessible through the kitchen's bi-fold doors, serves as an inviting extension of the living space, ideal for all fresco dining or leisurely relaxation. The thoughtfully designed outdoor area completes the property, offering functionality and charm for both residents and guests to enjoy.