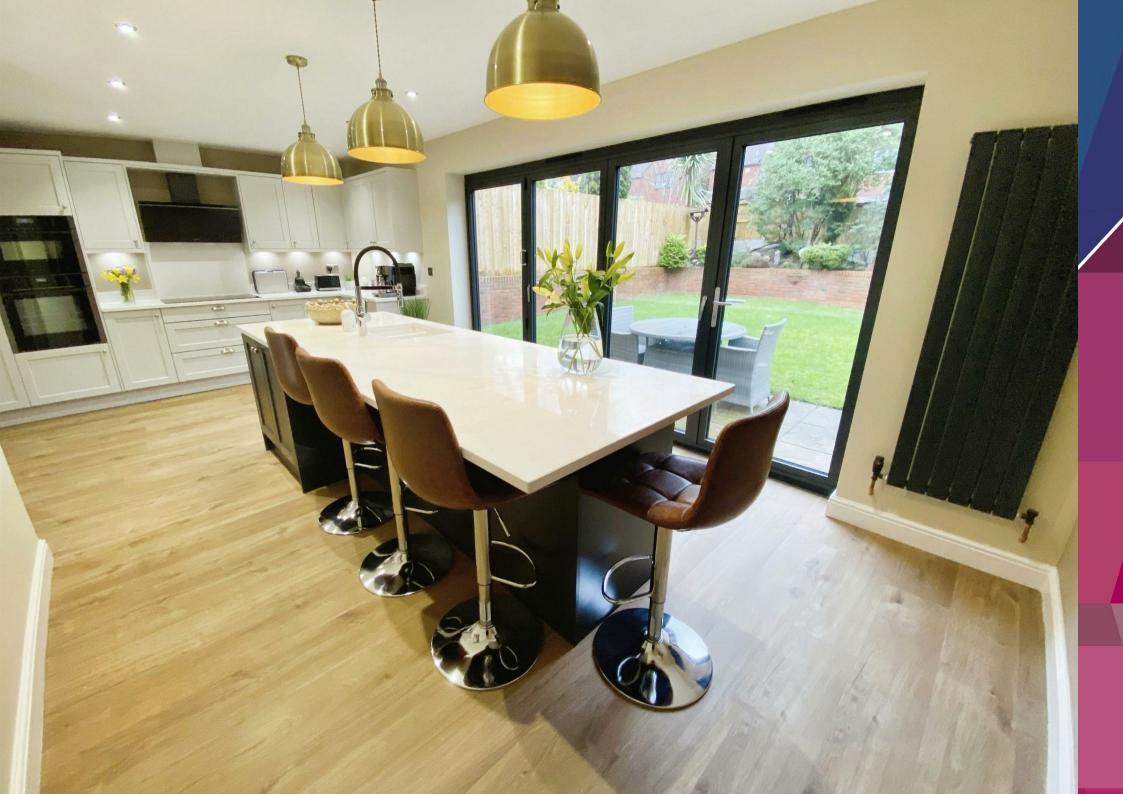

## 3 Falkland Park

Dorrington, Shrewsbury, Shropshire, SY5 7HZ

• Conservatory, Utility & Cloakroom

• Driveway & Double Garage

Attractive Enclosed Gardens

• Living Room with Feature Gas Fire

- Spacious Five Bedroom Detached Property
- Modern Kitchen with Island & Bi-Fold Doors
- Gas Central Heating
- Convenient Location with Good Transport links
- EPC Rating C

A welcoming and spacious reception hall, sets the tone for a comfortable and inviting home. This leads to a living room featuring a gas fire, providing warmth and character and the dining room offers a dedicated space for family gatherings or entertaining guests with the refitted breakfast kitchen, complete with a central island and bi-fold doors that seamlessly connect indoor and outdoor living. Practical additions include a utility room and a cloakroom WC, enhancing the overall functionality of the space.