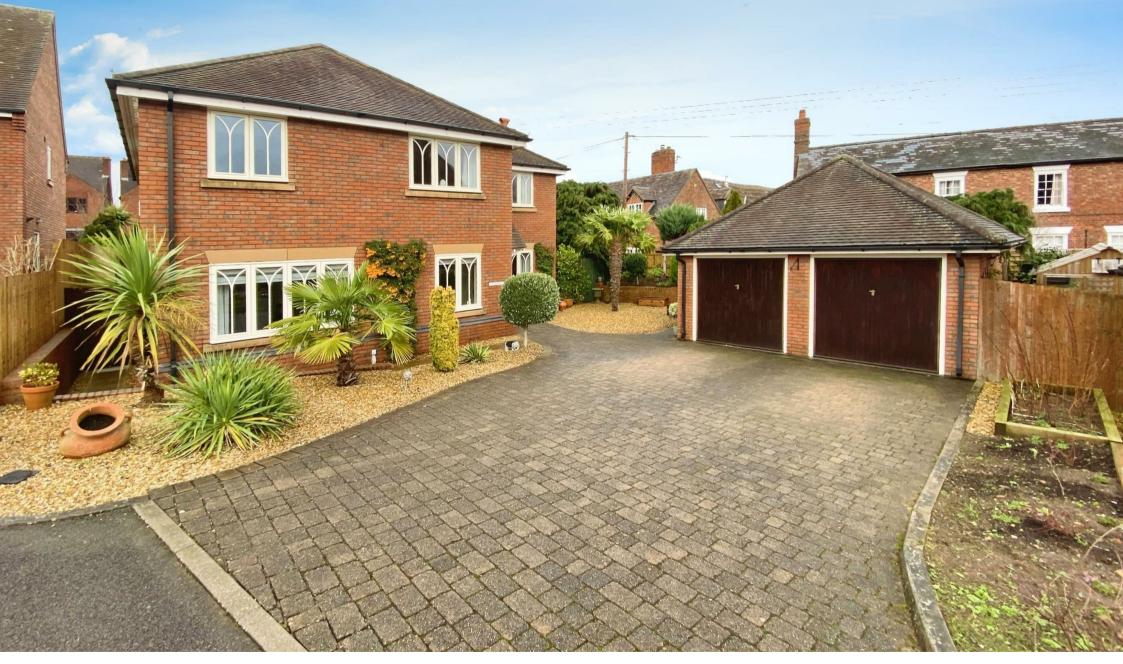

## 3 Falkland Park

Dorrington, Shrewsbury, Shropshire, SY5 7HZ

• Conservatory, Utility & Cloakroom

• Driveway & Double Garage

Attractive Enclosed Gardens

• Living Room with Feature Gas Fire

- Spacious Five Bedroom Detached Property
- Modern Kitchen with Island & Bi-Fold Doors
- Gas Central Heating
- Convenient Location with Good Transport links
- EPC Rating C

This exceptional five-bedroom detached property, located in a sought-after village south of Shrewsbury, offers an immaculate and spacious living experience for families. Boasting a modern kitchen, the residence is perfect for those who appreciate contemporary comforts. With the added convenience of a double garage and a conservatory, this home provides ample space for both relaxation and entertaining, combining modern amenities with a desirable village location.

3 Falkland Park is approached via a block-paved driveway with gravelled areas, this leads to the double garage, providing convenient parking and storage.

The rear garden is enclosed for tranquility and security. It features raised shrub borders with the fencing being replaced in 2023. The patio, accessible through the kitchen's bi-fold doors, serves as an inviting extension of the living space, ideal for all fresco dining or leisurely relaxation. The thoughtfully designed outdoor area completes the property, offering functionality and charm for both residents and guests to enjoy.