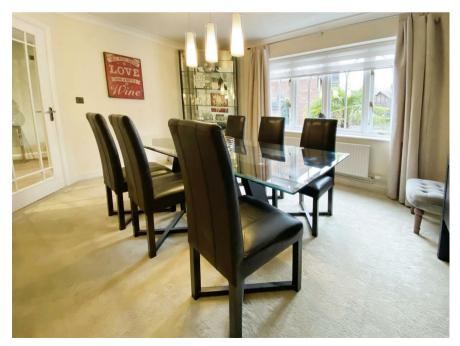

A welcoming and spacious reception hall, sets the tone for a comfortable and inviting home. This leads to a living room featuring a gas fire, providing warmth and character and the dining room offers a dedicated space for family gatherings or entertaining guests with the refitted breakfast kitchen, complete with a central island and bi-fold doors that seamlessly connect indoor and outdoor living. Practical additions include a utility room and a cloakroom WC, enhancing the overall functionality of the space.