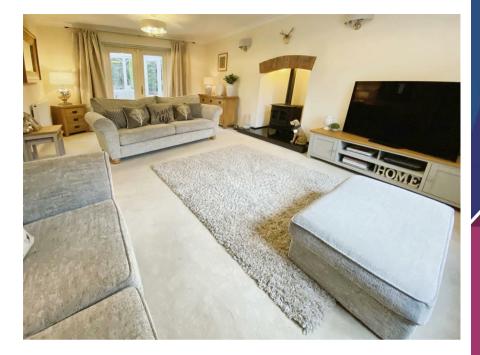

## 3 Falkland Park

Dorrington, Shrewsbury, Shropshire, SY5 7HZ

• Conservatory, Utility & Cloakroom

• Driveway & Double Garage

Attractive Enclosed Gardens

• Living Room with Feature Gas Fire

- Spacious Five Bedroom Detached Property
- Modern Kitchen with Island & Bi-Fold Doors
- Gas Central Heating
- Convenient Location with Good Transport links
- EPC Rating C

A welcoming and spacious reception hall, sets the tone for a comfortable and inviting home. This leads to a living room featuring a gas fire, providing warmth and character and the dining room offers a dedicated space for family gatherings or entertaining guests with the refitted breakfast kitchen, complete with a central island and bi-fold doors that seamlessly connect indoor and outdoor living. Practical additions include a utility room and a cloakroom WC, enhancing the overall functionality of the space.