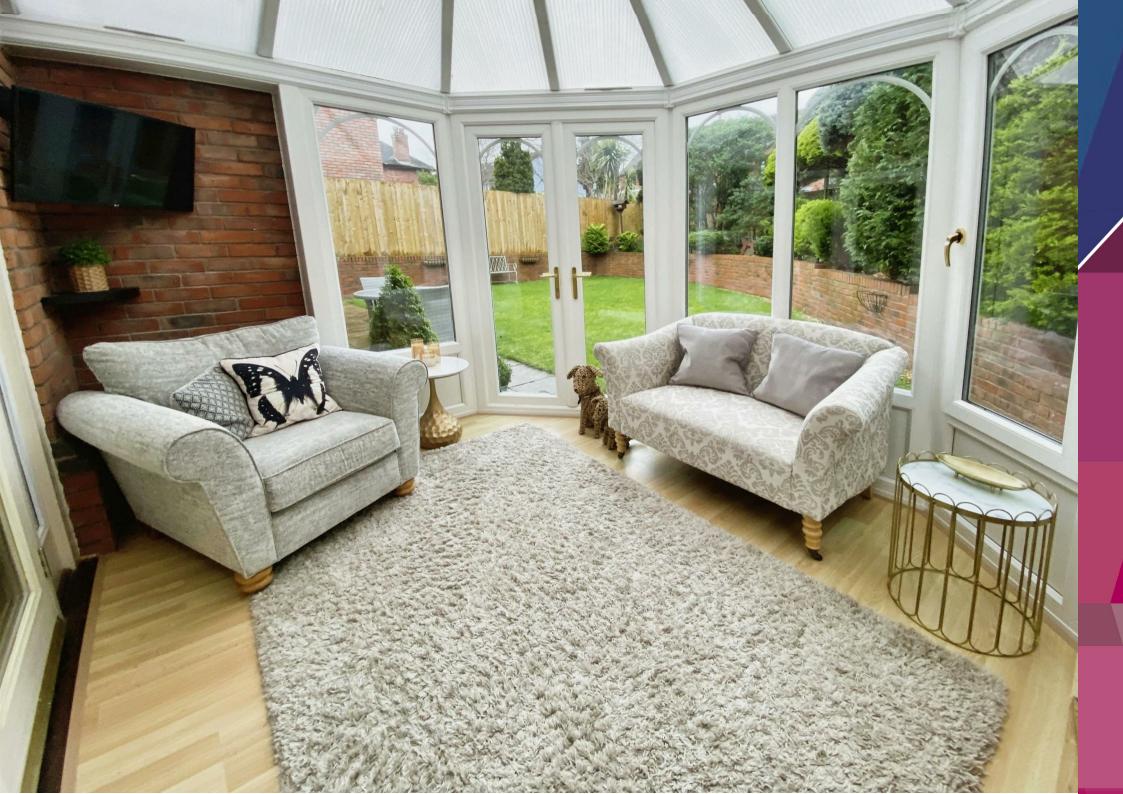

A welcoming and spacious reception hall, sets the tone for a comfortable and inviting home. This leads to a living room featuring a gas fire, providing warmth and character and the dining room offers a dedicated space for family gatherings or entertaining guests with the refitted breakfast kitchen, complete with a central island and bi-fold doors that seamlessly connect indoor and outdoor living. Practical additions include a utility room and a cloakroom WC, enhancing the overall functionality of the space.