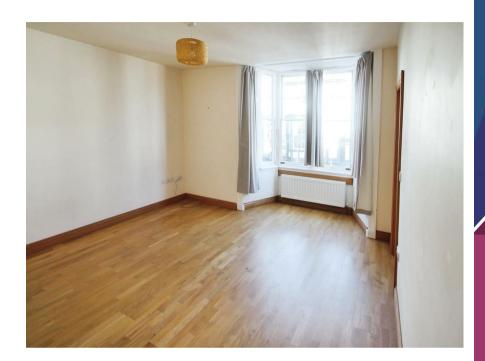

This particular apartment is located on the first floor and comprises of small hallway providing space to hand coats etc. There is also a large broom cupboard for storage. The main sitting room is of large and light room with an excellent bay window affording views of a well known black and white The Angel on the opposite side of Broad Street. An open plan kitchen has a good range of units, built in hob and oven, space for washing machine and under counter fridge. The double bedroom is of a good size. The bathroom fitted with a walk in shower.