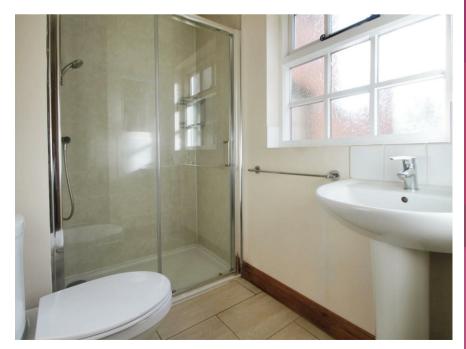

This particular apartment is located on the first floor and comprises of small hallway providing space to hand coats etc. There is also a large broom cupboard for storage. The main sitting room is of large and light room with an excellent bay window affording views of a well known black and white The Angel on the opposite side of Broad Street. An open plan kitchen has a good range of units, built in hob and oven, space for washing machine and under counter fridge. The double bedroom is of a good size. The bathroom fitted with a walk in shower.