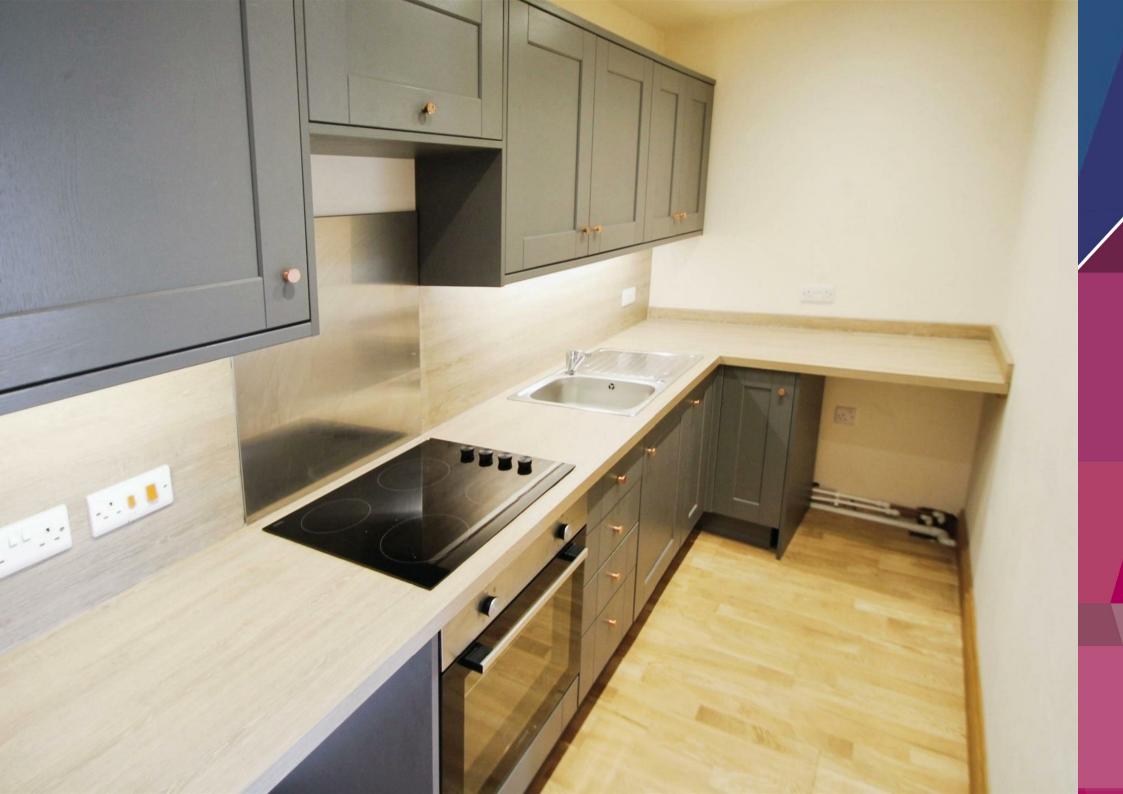

This particular apartment is located on the first floor and comprises of small hallway providing space to hand coats etc. There is also a large broom cupboard for storage. The main sitting room is of large and light room with an excellent bay window affording views of a well known black and white The Angel on the opposite side of Broad Street. An open plan kitchen has a good range of units, built in hob and oven, space for washing machine and under counter fridge. The double bedroom is of a good size. The bathroom fitted with a walk in shower.