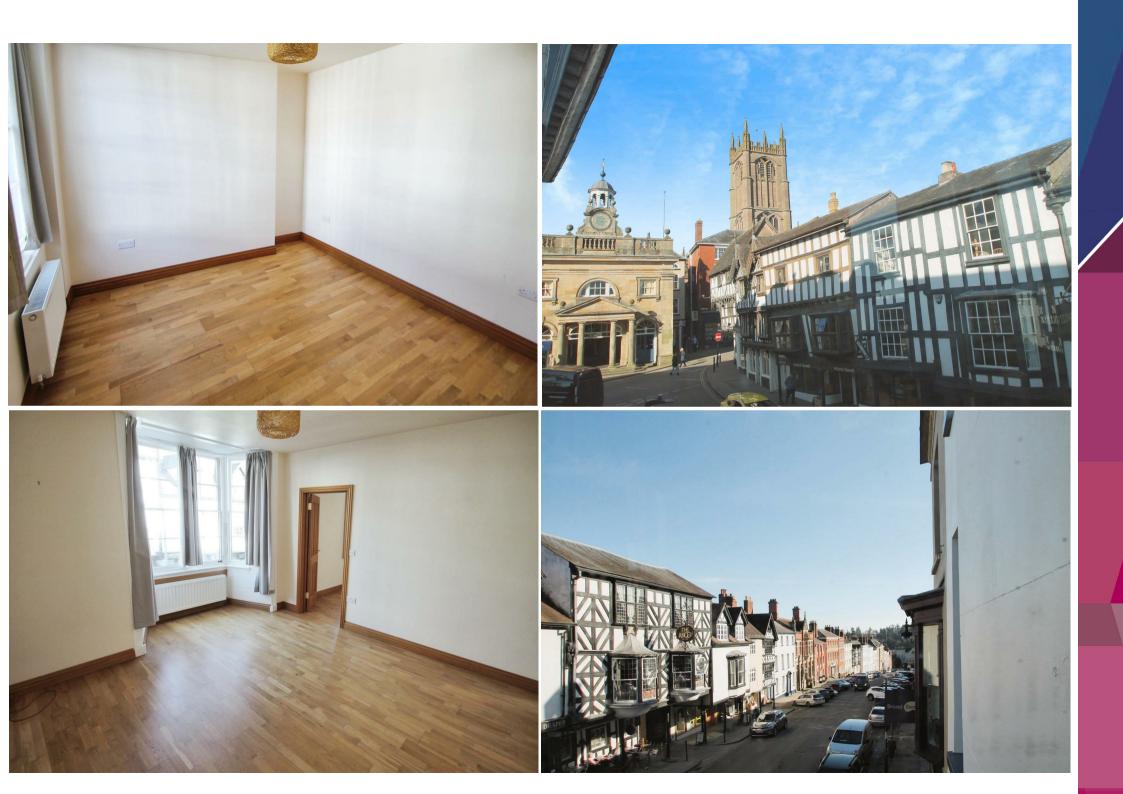

## Flat A, 67 Broad Street

Ludlow, Shropshire, SY8 INH

- First floor apartment
- Bathroom with walk in shower
- Modern apartment

- Light and airy
- Right in the heart of Ludlow

Located right in the heart of the town at the top of Broad Street sits this delightful first floor modern apartment. Ideal for a single person looking for convenient location.

This particular apartment is located on the first floor and comprises of small hallway providing space to hand coats etc. There is also a large broom cupboard for storage. The main sitting room is of large and light room with an excellent bay window affording views of a well known black and white The Angel on the opposite side of Broad Street. An open plan kitchen has a good range of units, built in hob and oven, space for washing machine and under counter fridge. The double bedroom is of a good size. The bathroom fitted with a walk in shower.