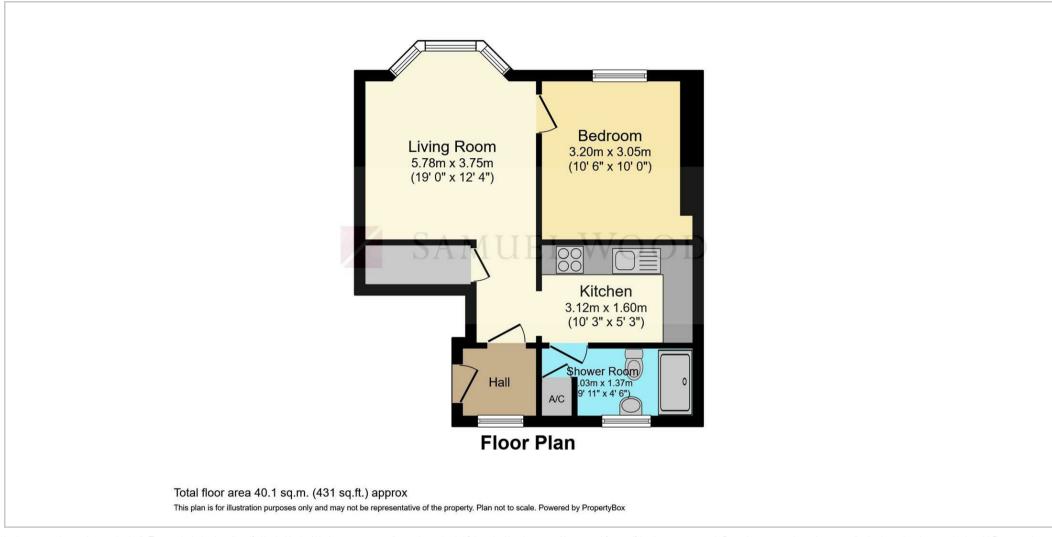

This particular apartment is located on the first floor and comprises of small hallway providing space to hand coats etc. There is also a large broom cupboard for storage. The main sitting room is of large and light room with an excellent bay window affording views of a well known black and white The Angel on the opposite side of Broad Street. An open plan kitchen has a good range of units, built in hob and oven, space for washing machine and under counter fridge. The double bedroom is of a good size. The bathroom fitted with a walk in shower.

## Floor Plans

We take every care in preparing our sales details. They are checked and usually taken in metric and converted to imperial. Do not use them to buy carpets or furniture. We cannot verify the tenure, as we do not have access to the legal title; we cannot guarantee boundaries or rights of way so you must take the advice of your legal representation. No person in the employment of or representation or warranty whatever in relation to this property. If there is any point which is of particular importance to you, please contact the office and we will be pleased to check the information. Do so particularly if contemplating travelling some distance to view. Applicants are advised that the majority of our shorts are taken with a wide angle lens.