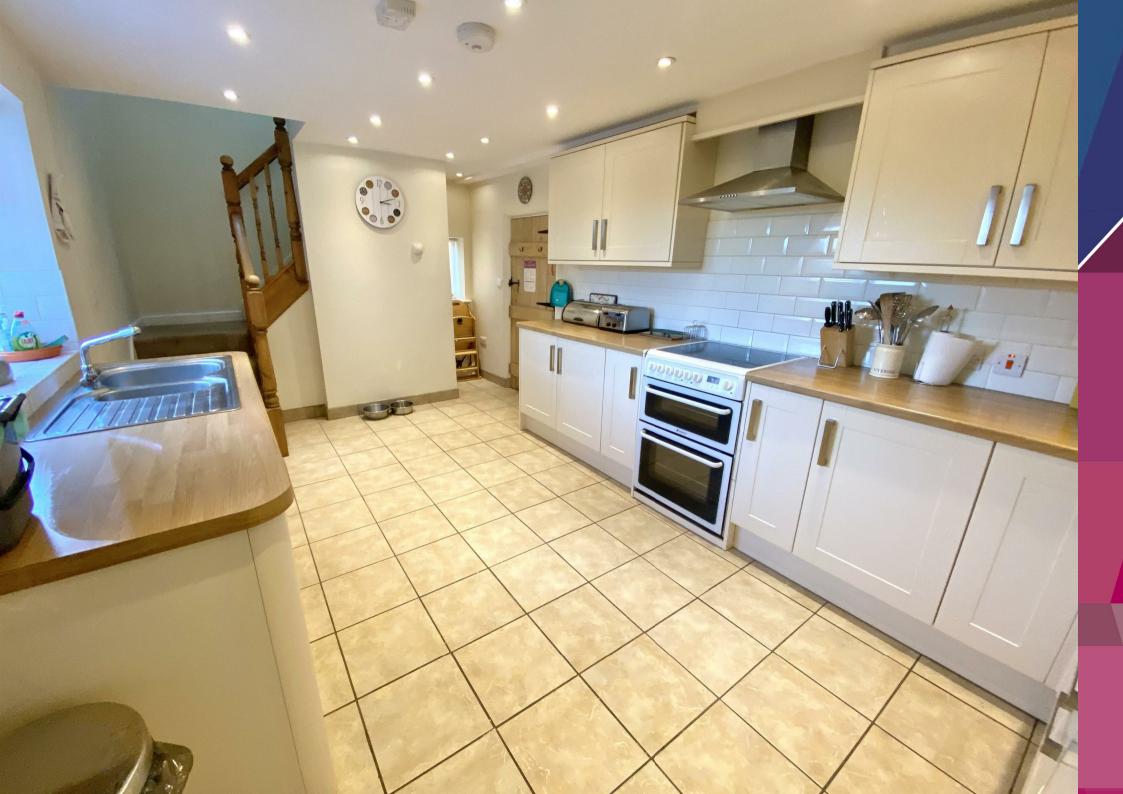

Honeysuckle Cottage welcomes you with a charming porch that leads into a cosy living room, a perfect blend of character and comfort. The living room boasts period features such as exposed beams and a rustic fireplace, creating a warm, inviting atmosphere. Adjacent to this is the contemporary kitchen, thoughtfully designed with modern fittings and ample counter space, offering the ideal setup for both everyday cooking and entertaining. Completing the ground floor is a small but practical utility area with a WC, adding convenience to the property.