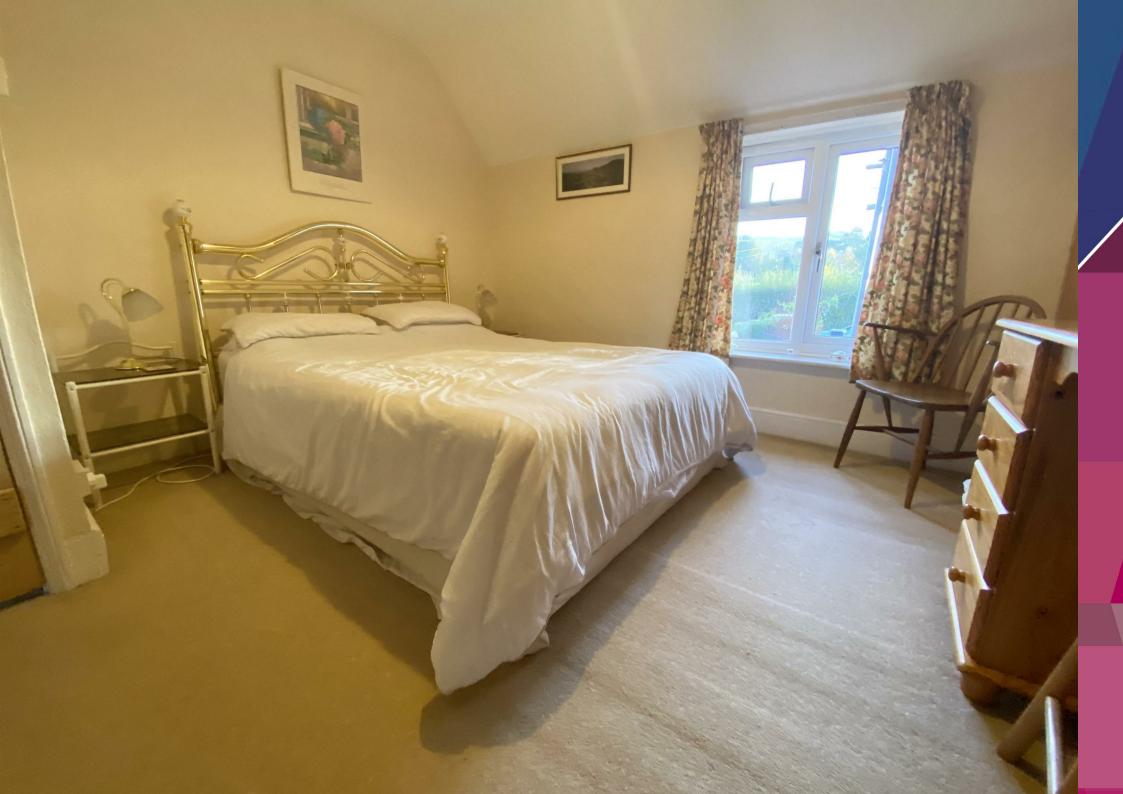

Upstairs, the cottage features three generously sized bedrooms, each offering a sense of space and versatility. The largest bedroom is ideal as a master suite, while the remaining two rooms can easily accommodate family, guests, or serve as office or hobby spaces. The family bathroom is bright and well-appointed, providing a stylish yet functional space with modern fixtures that complement the home's traditional charm.