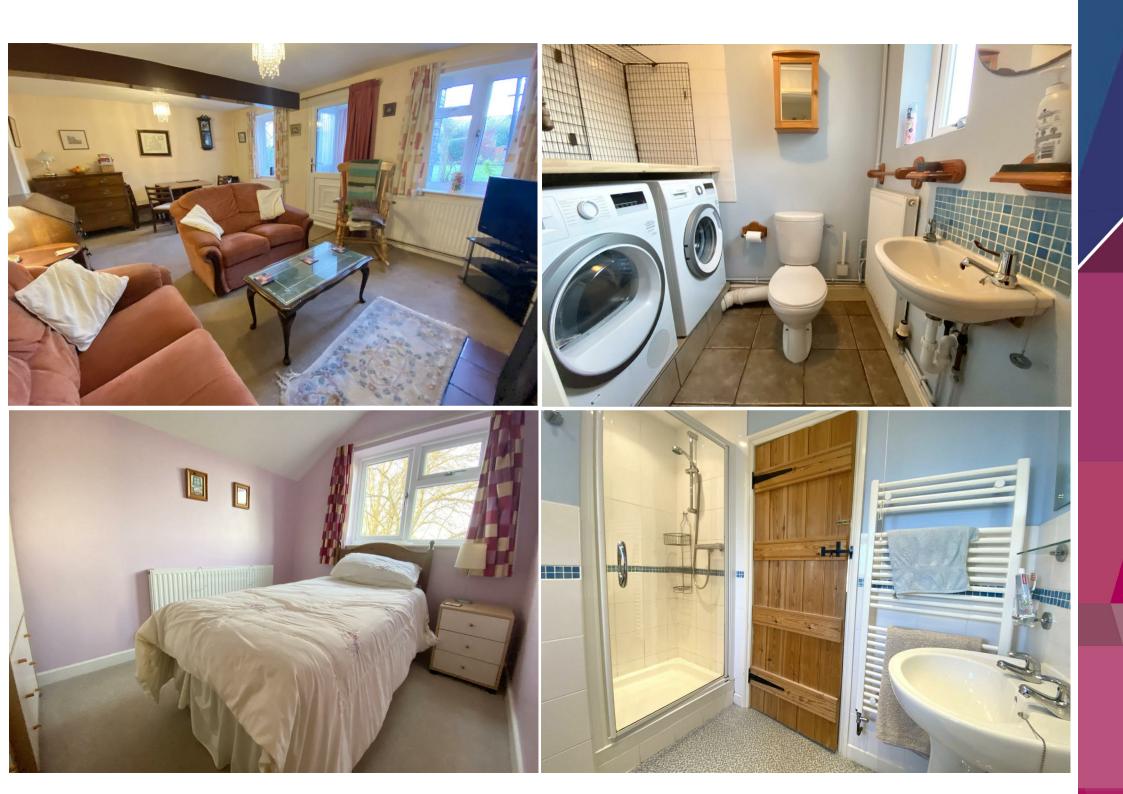

Honeysuckle Cottage welcomes you with a charming porch that leads into a cosy living room, a perfect blend of character and comfort. The living room boasts period features such as exposed beams and a rustic fireplace, creating a warm, inviting atmosphere. Adjacent to this is the contemporary kitchen, thoughtfully designed with modern fittings and ample counter space, offering the ideal setup for both everyday cooking and entertaining. Completing the ground floor is a small but practical utility area with a WC, adding convenience to the property.

Upstairs, the cottage features three generously sized bedrooms, each offering a sense of space and versatility. The largest bedroom is ideal as a master suite, while the remaining two rooms can easily accommodate family, guests, or serve as office or hobby spaces. The family bathroom is bright and well-appointed, providing a stylish yet functional space with modern fixtures that complement the home's traditional charm.