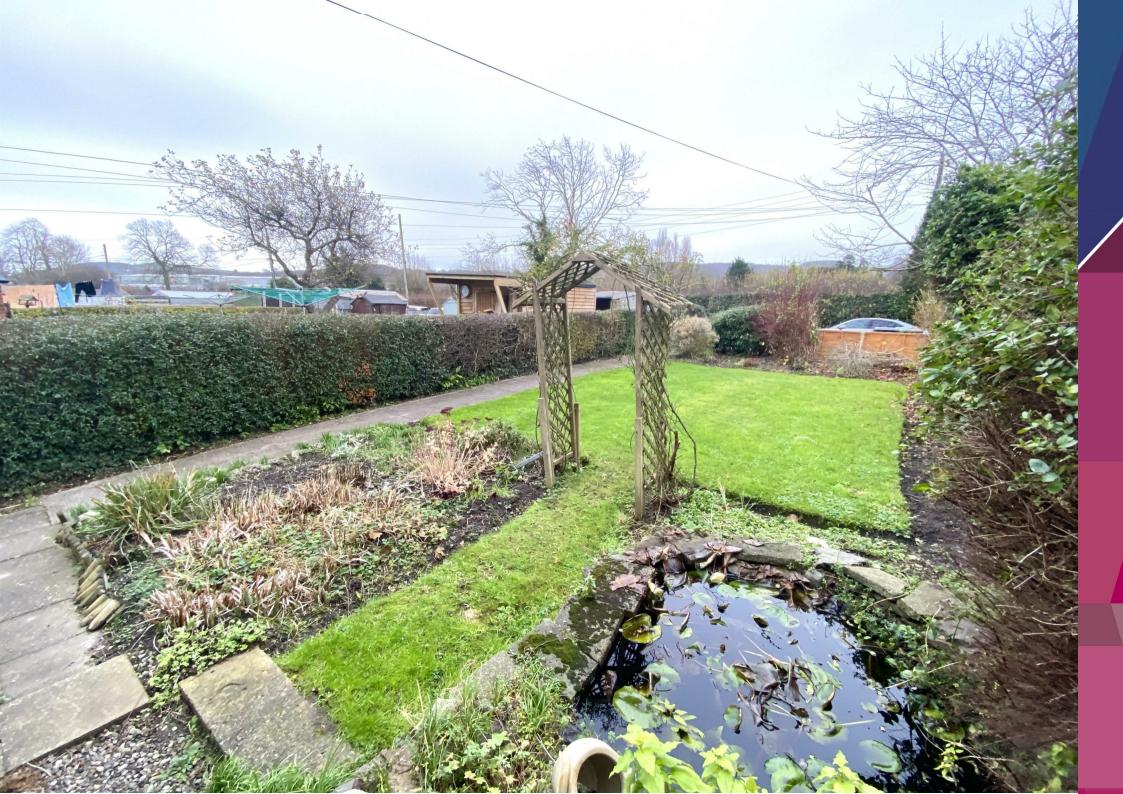

The front garden is beautifully landscaped, complete with a tranquil pond that enhances the cottage's idyllic appeal. A private driveway offers parking for up to three vehicles, making it as practical as it is picturesque. At the rear, the enclosed courtyard provides a peaceful retreat with pleasant rural views, perfect for outdoor relaxation or dining. Additionally, an outdoor storage building offers extra utility, making Honeysuckle Cottage a perfect blend of countryside charm and modern convenience.