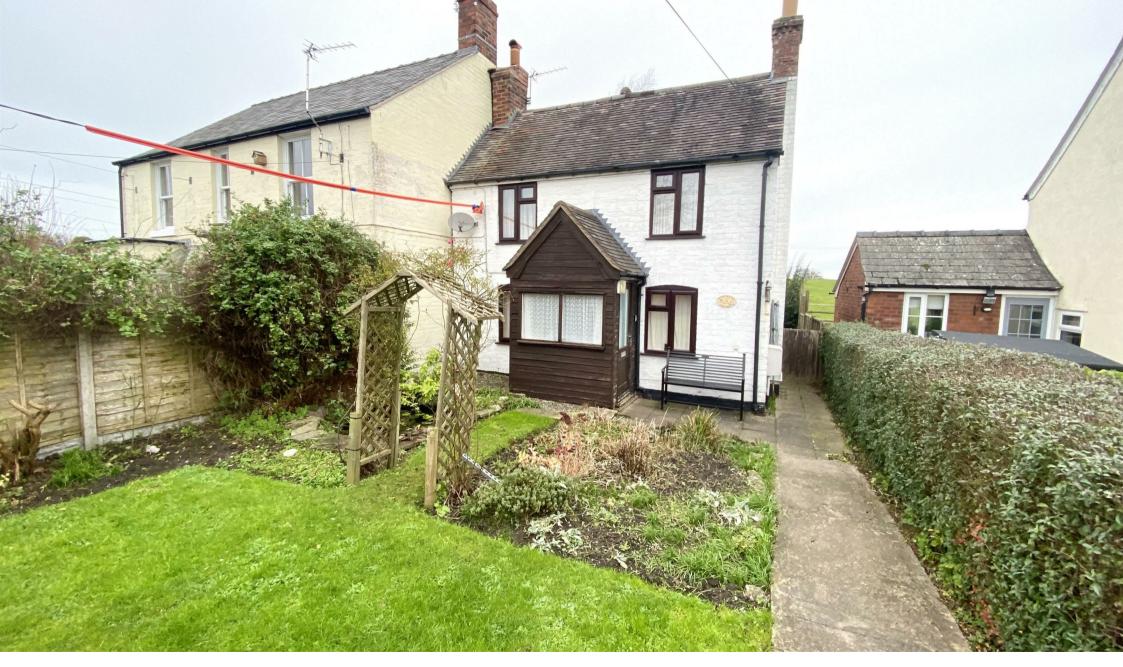

- Three Spacious Bedrooms
- Contemporary Kitchen
- Family Bathroom
- Ample Storage
- EPC Rating D

Samuel Wood is delighted to offer for sale this beautifully presented cottage on The Grove in Minsterley, west Shropshire. Drenched in character the accommodation provides contemporary living spaces that offer a rustic rural charm. Complemented by an excellent front garden, a driveway with parking for three vehicles and rear courtyard providing pleasant views, this property makes the perfect countryside home. Honeysuckle Cottage has also been used as a successful holiday let for over 15 years for those looking to take on a new business venture, ask the agent for details. Viewing is highly recommended by the selling agent.

The front garden is beautifully landscaped, complete with a tranquil pond that enhances the cottage's idyllic appeal. A private driveway offers parking for up to three vehicles, making it as practical as it is picturesque. At the rear, the enclosed courtyard provides a peaceful retreat with pleasant rural views, perfect for outdoor relaxation or dining. Additionally, an outdoor storage building offers extra utility, making Honeysuckle Cottage a perfect blend of countryside charm and modern convenience.