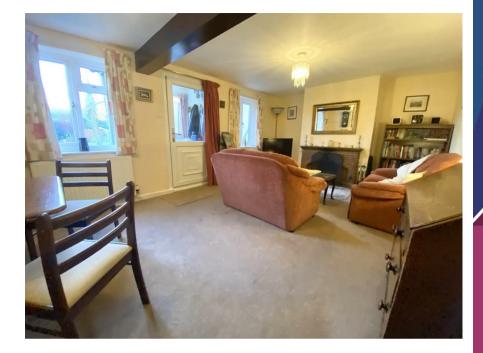

Honeysuckle Cottage welcomes you with a charming porch that leads into a cosy living room, a perfect blend of character and comfort. The living room boasts period features such as exposed beams and a rustic fireplace, creating a warm, inviting atmosphere. Adjacent to this is the contemporary kitchen, thoughtfully designed with modern fittings and ample counter space, offering the ideal setup for both everyday cooking and entertaining. Completing the ground floor is a small but practical utility area with a WC, adding convenience to the property.