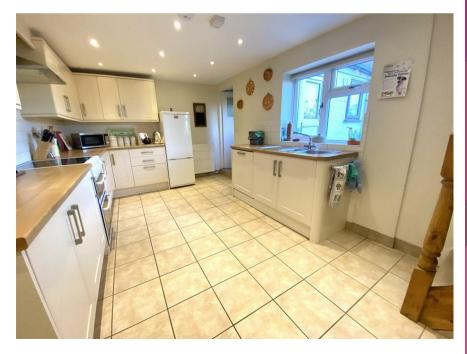

Honeysuckle Cottage welcomes you with a charming porch that leads into a cosy living room, a perfect blend of character and comfort. The living room boasts period features such as exposed beams and a rustic fireplace, creating a warm, inviting atmosphere. Adjacent to this is the contemporary kitchen, thoughtfully designed with modern fittings and ample counter space, offering the ideal setup for both everyday cooking and entertaining. Completing the ground floor is a small but practical utility area with a WC, adding convenience to the property.