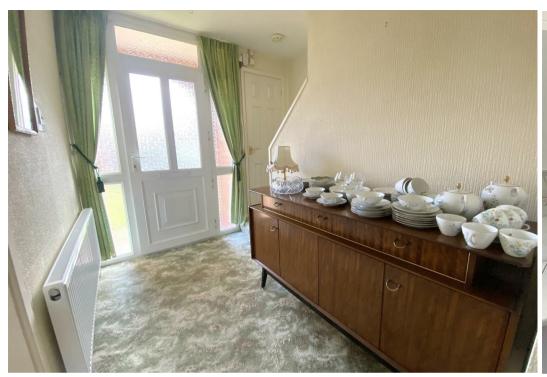

4 Merridale Crescent offers a well-designed and spacious layout on the ground floor, perfect for family living. Upon entering, you are greeted by a generous entrance hall that sets the tone for the home's potential. The dining room provides a versatile space for family meals or entertaining guests, while the living room features a charming gas fireplace as its centerpiece, creating a cosy atmosphere. The kitchen is functional and leads to a utility room equipped with a recently installed UPVC door and windows, granting easy access to the rear garden. Additionally, a convenient WC is accessible through the garage, enhancing the practicality of this family home.