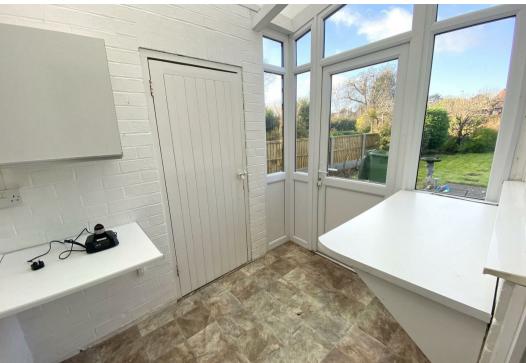

4 Merridale Crescent offers a well-designed and spacious layout on the ground floor, perfect for family living. Upon entering, you are greeted by a generous entrance hall that sets the tone for the home's potential. The dining room provides a versatile space for family meals or entertaining guests, while the living room features a charming gas fireplace as its centerpiece, creating a cosy atmosphere. The kitchen is functional and leads to a utility room equipped with a recently installed UPVC door and windows, granting easy access to the rear garden. Additionally, a convenient WC is accessible through the garage, enhancing the practicality of this family home.