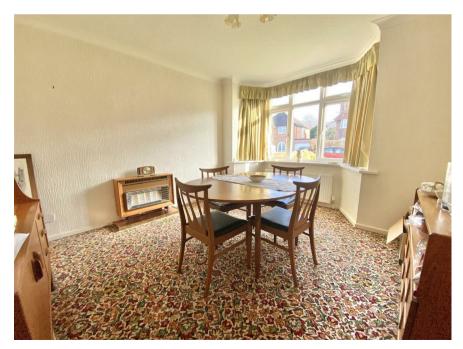

4 Merridale Crescent offers a well-designed and spacious layout on the ground floor, perfect for family living. Upon entering, you are greeted by a generous entrance hall that sets the tone for the home's potential. The dining room provides a versatile space for family meals or entertaining guests, while the living room features a charming gas fireplace as its centerpiece, creating a cosy atmosphere. The kitchen is functional and leads to a utility room equipped with a recently installed UPVC door and windows, granting easy access to the rear garden. Additionally, a convenient WC is accessible through the garage, enhancing the practicality of this family home.