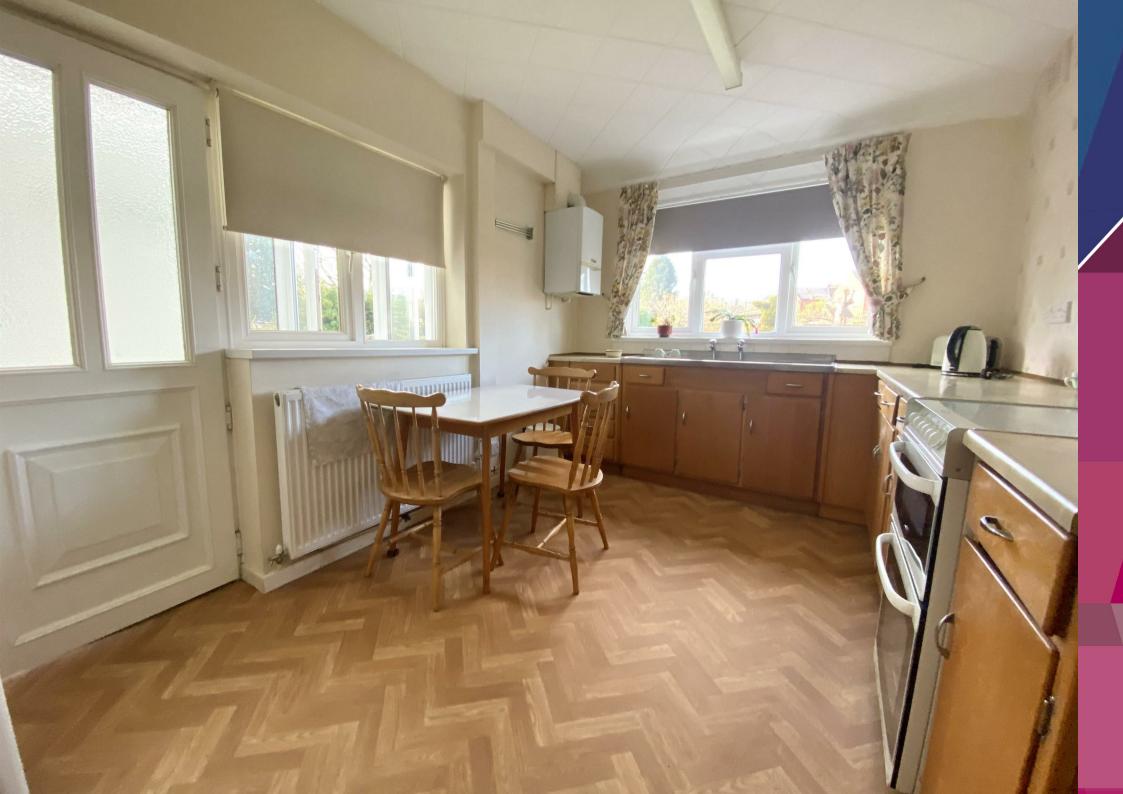

4 Merridale Crescent offers a well-designed and spacious layout on the ground floor, perfect for family living. Upon entering, you are greeted by a generous entrance hall that sets the tone for the home's potential. The dining room provides a versatile space for family meals or entertaining guests, while the living room features a charming gas fireplace as its centerpiece, creating a cosy atmosphere. The kitchen is functional and leads to a utility room equipped with a recently installed UPVC door and windows, granting easy access to the rear garden. Additionally, a convenient WC is accessible through the garage, enhancing the practicality of this family home.