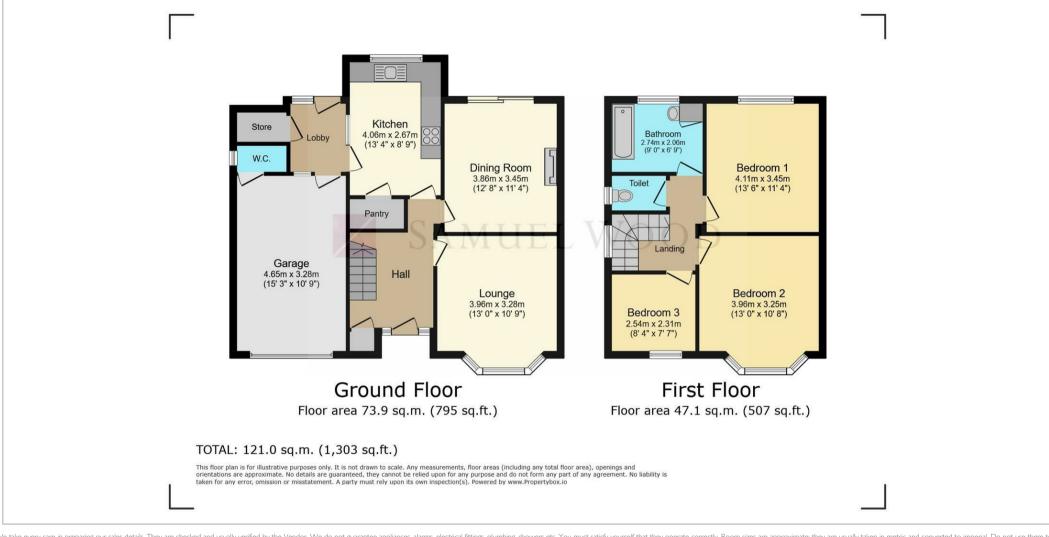

4 Merridale Crescent offers a well-designed and spacious layout on the ground floor, perfect for family living. Upon entering, you are greeted by a generous entrance hall that sets the tone for the home's potential. The dining room provides a versatile space for family meals or entertaining guests, while the living room features a charming gas fireplace as its centerpiece, creating a cosy atmosphere. The kitchen is functional and leads to a utility room equipped with a recently installed UPVC door and windows, granting easy access to the rear garden. Additionally, a convenient WC is accessible through the garage, enhancing the practicality of this family home.

The upper floor comprises three well-proportioned bedrooms, offering plenty of space for a growing family or the flexibility to use one as a home office or guest room. The family bathroom includes all the essentials, with a separate WC adding convenience for busy mornings. While the decor may require updating to suit modern tastes, the layout provides an excellent foundation for personal customisation.