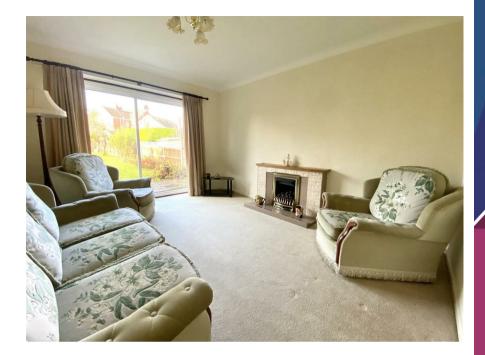

4 Merridale Crescent offers a well-designed and spacious layout on the ground floor, perfect for family living. Upon entering, you are greeted by a generous entrance hall that sets the tone for the home's potential. The dining room provides a versatile space for family meals or entertaining guests, while the living room features a charming gas fireplace as its centerpiece, creating a cosy atmosphere. The kitchen is functional and leads to a utility room equipped with a recently installed UPVC door and windows, granting easy access to the rear garden. Additionally, a convenient WC is accessible through the garage, enhancing the practicality of this family home.