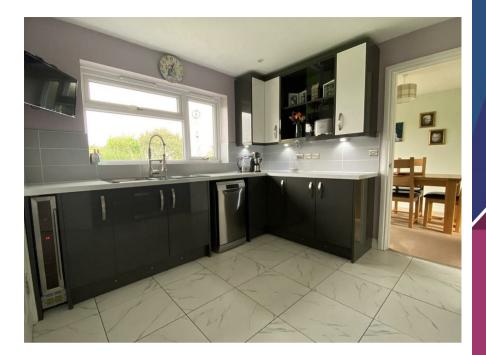

The bungalow itself is designed with comfort and functionality in mind, featuring spacious living areas, oil-fired central heating and double-glazed windows to ensure year-round comfort. The open-plan living room with feature open fire flows into a dining area that opens onto beautifully landscaped gardens, bringing the outdoors in and creating an inviting space for relaxation and entertainment. The well-equipped kitchen includes ample storage and modern appliances and there is also a separate utility room that adds practicality to the home by providing additional space for storage and appliances.