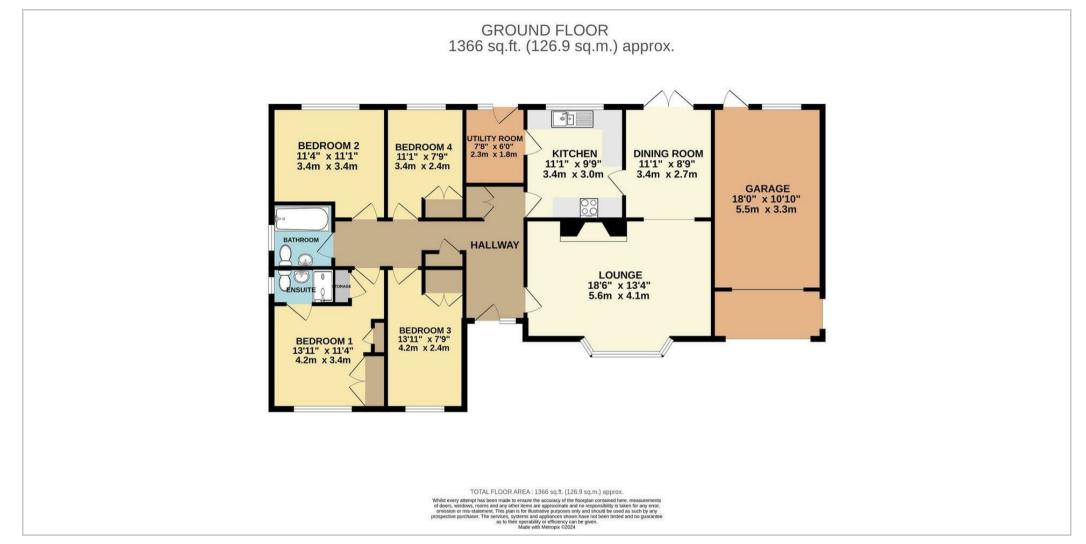

The bungalow itself is designed with comfort and functionality in mind, featuring spacious living areas, oil-fired central heating and double-glazed windows to ensure year-round comfort. The open-plan living room with feature open fire flows into a dining area that opens onto beautifully landscaped gardens, bringing the outdoors in and creating an inviting space for relaxation and entertainment. The well-equipped kitchen includes ample storage and modern appliances and there is also a separate utility room that adds practicality to the home by providing additional space for storage and appliances.

The bedrooms are thoughtfully arranged to maximize privacy and convenience, with the master bedroom enjoying an en-suite shower room. Three of the four bedrooms feature in built storage for added functionality. The additional three bedrooms each offer unique views of the surrounding countryside and share a stylish family bathroom.