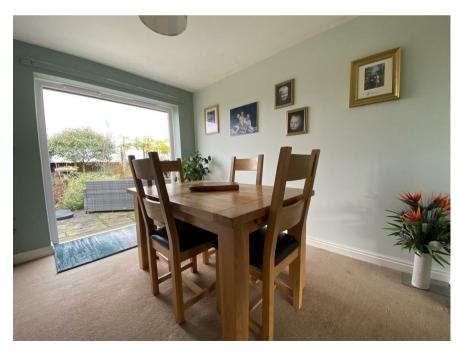

The bungalow itself is designed with comfort and functionality in mind, featuring spacious living areas, oil-fired central heating and double-glazed windows to ensure year-round comfort. The open-plan living room with feature open fire flows into a dining area that opens onto beautifully landscaped gardens, bringing the outdoors in and creating an inviting space for relaxation and entertainment. The well-equipped kitchen includes ample storage and modern appliances and there is also a separate utility room that adds practicality to the home by providing additional space for storage and appliances.