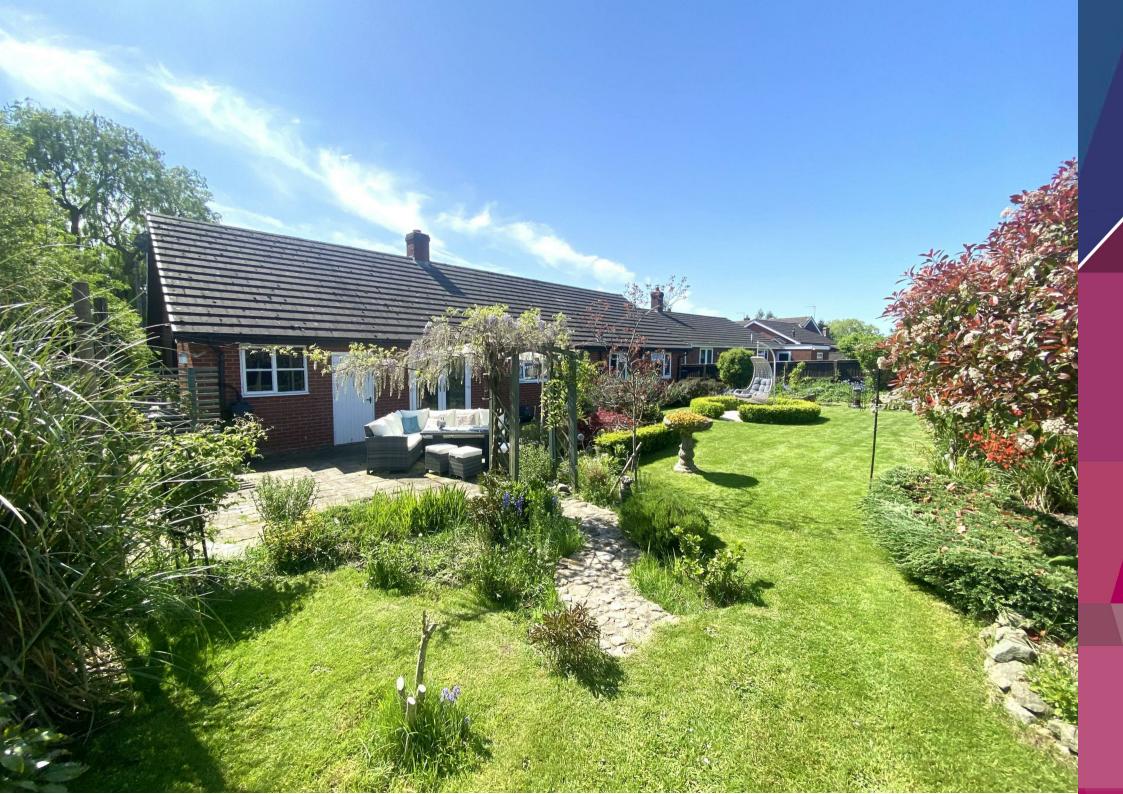

Meadowcroft is a charming four-bedroom bungalow located in the scenic village of Weston Lullingfields, set in the beautiful Shropshire countryside. The home combines rural appeal with modern convenience, with nearby access to the village of Baschurch amenities and reputable schools, while being just a short drive from Shrewsbury. Designed for comfort, the bungalow includes spacious living areas, oil-fired central heating, and double-glazed windows, along with landscaped gardens and sweeping views of the countryside. Viewing is highly recommended by the selling agent.

The bungalow itself is designed with comfort and functionality in mind, featuring spacious living areas, oil-fired central heating and double-glazed windows to ensure year-round comfort. The open-plan living room with feature open fire flows into a dining area that opens onto beautifully landscaped gardens, bringing the outdoors in and creating an inviting space for relaxation and entertainment. The well-equipped kitchen includes ample storage and modern appliances and there is also a separate utility room that adds practicality to the home by providing additional space for storage and appliances.

Stepping outside, the gardens wrap around the property, offering an expansive, serene outdoor space with sweeping views of the open fields, allowing residents to fully embrace the peaceful Shropshire landscape. There is also an extensive driveway, garage and gardens to front.