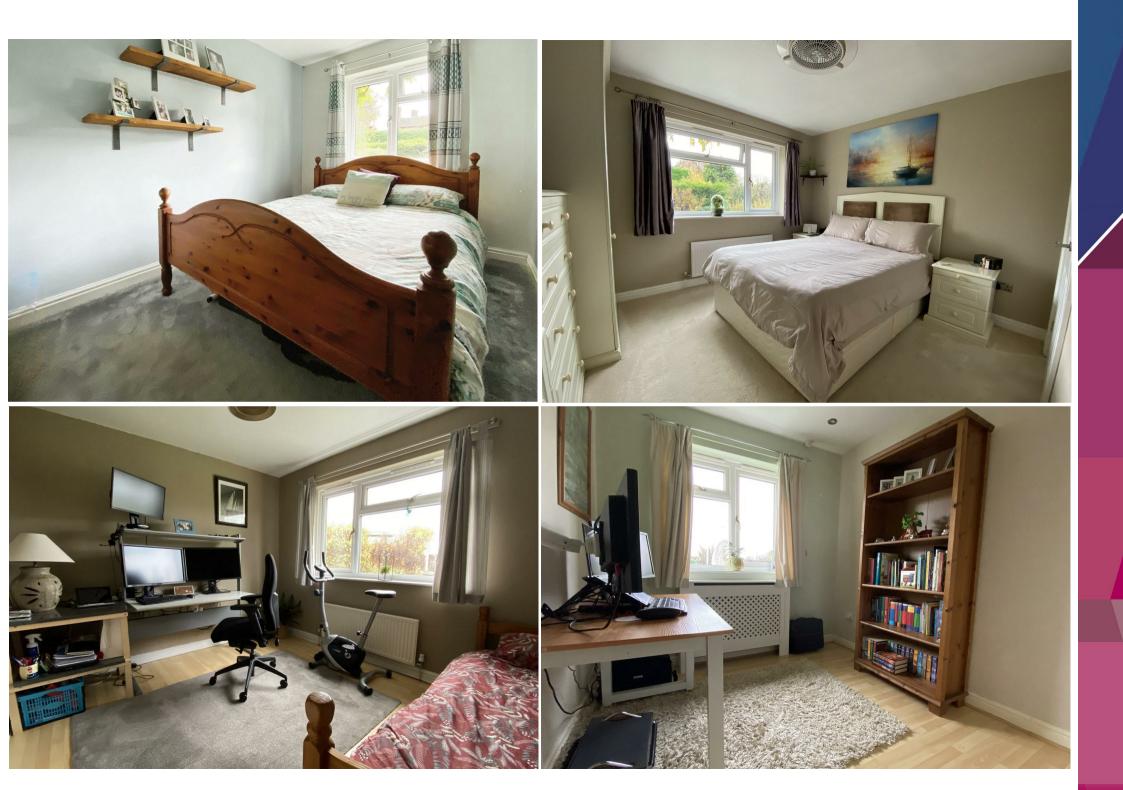

The bungalow itself is designed with comfort and functionality in mind, featuring spacious living areas, oil-fired central heating and double-glazed windows to ensure year-round comfort. The open-plan living room with feature open fire flows into a dining area that opens onto beautifully landscaped gardens, bringing the outdoors in and creating an inviting space for relaxation and entertainment. The well-equipped kitchen includes ample storage and modern appliances and there is also a separate utility room that adds practicality to the home by providing additional space for storage and appliances.

The bedrooms are thoughtfully arranged to maximize privacy and convenience, with the master bedroom enjoying an en-suite shower room. Three of the four bedrooms feature in built storage for added functionality. The additional three bedrooms each offer unique views of the surrounding countryside and share a stylish family bathroom.