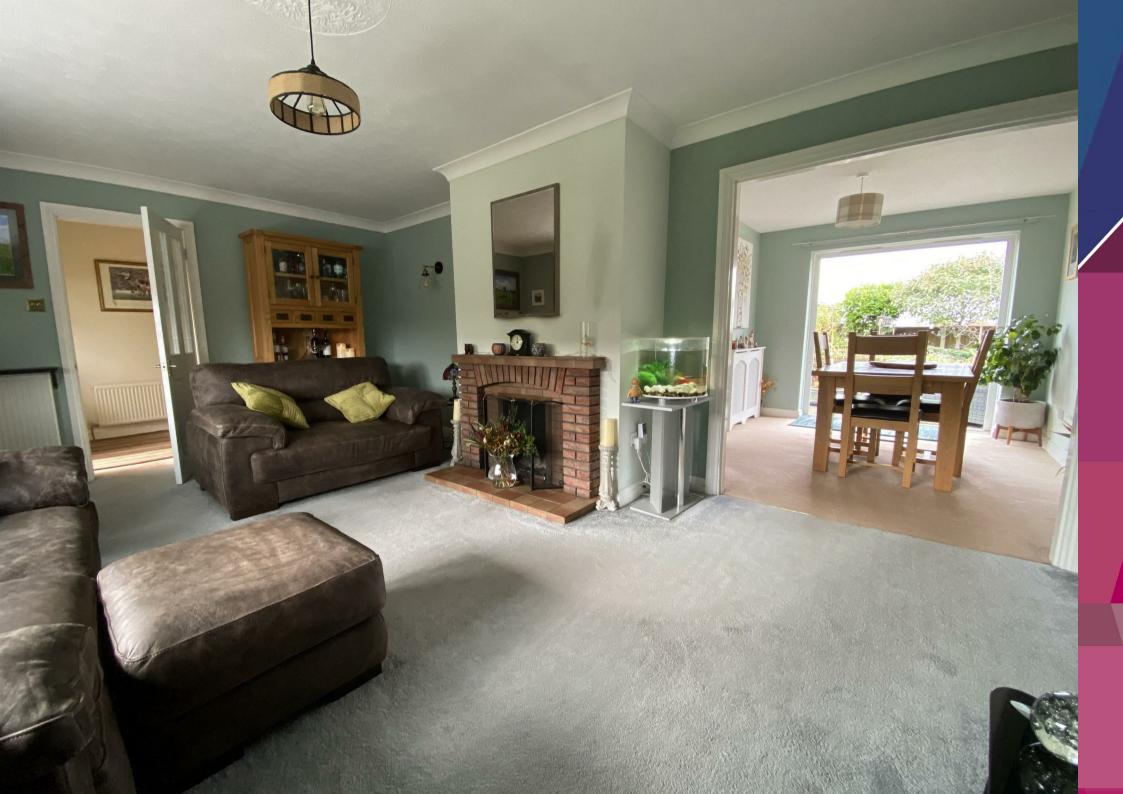

The bungalow itself is designed with comfort and functionality in mind, featuring spacious living areas, oil-fired central heating and double-glazed windows to ensure year-round comfort. The open-plan living room with feature open fire flows into a dining area that opens onto beautifully landscaped gardens, bringing the outdoors in and creating an inviting space for relaxation and entertainment. The well-equipped kitchen includes ample storage and modern appliances and there is also a separate utility room that adds practicality to the home by providing additional space for storage and appliances.