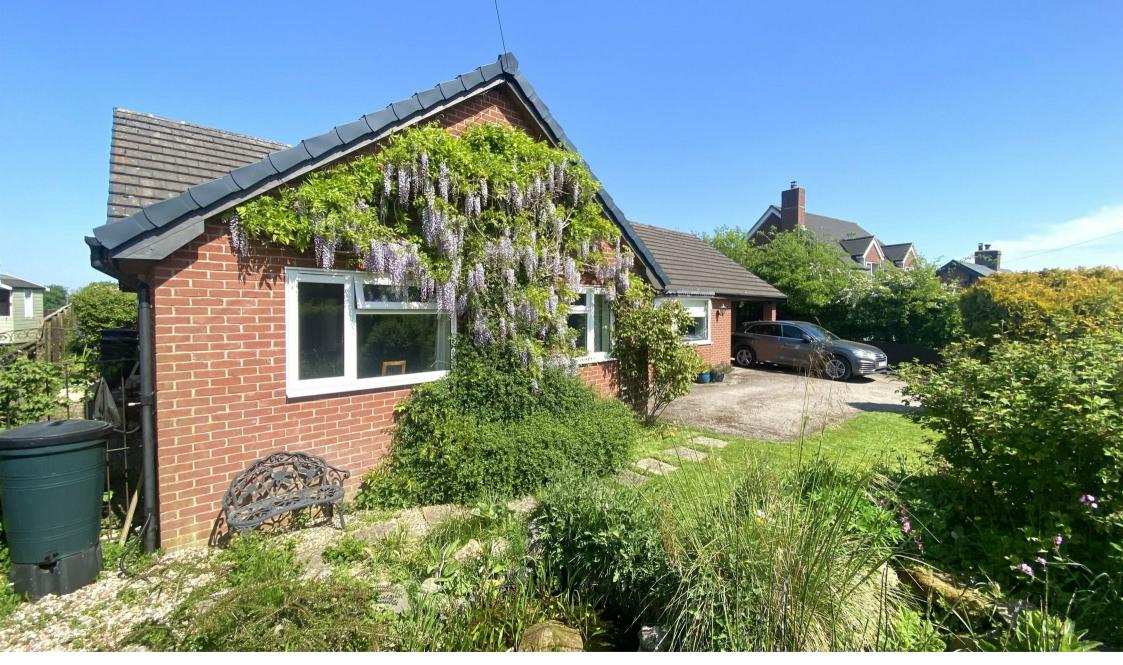

Meadowcroft is a charming four-bedroom bungalow located in the scenic village of Weston Lullingfields, set in the beautiful Shropshire countryside. The home combines rural appeal with modern convenience, with nearby access to the village of Baschurch amenities and reputable schools, while being just a short drive from Shrewsbury. Designed for comfort, the bungalow includes spacious living areas, oil-fired central heating, and double-glazed windows, along with landscaped gardens and sweeping views of the countryside. Viewing is highly recommended by the selling agent.

Stepping outside, the gardens wrap around the property, offering an expansive, serene outdoor space with sweeping views of the open fields, allowing residents to fully embrace the peaceful Shropshire landscape. There is also an extensive driveway, garage and gardens to front.