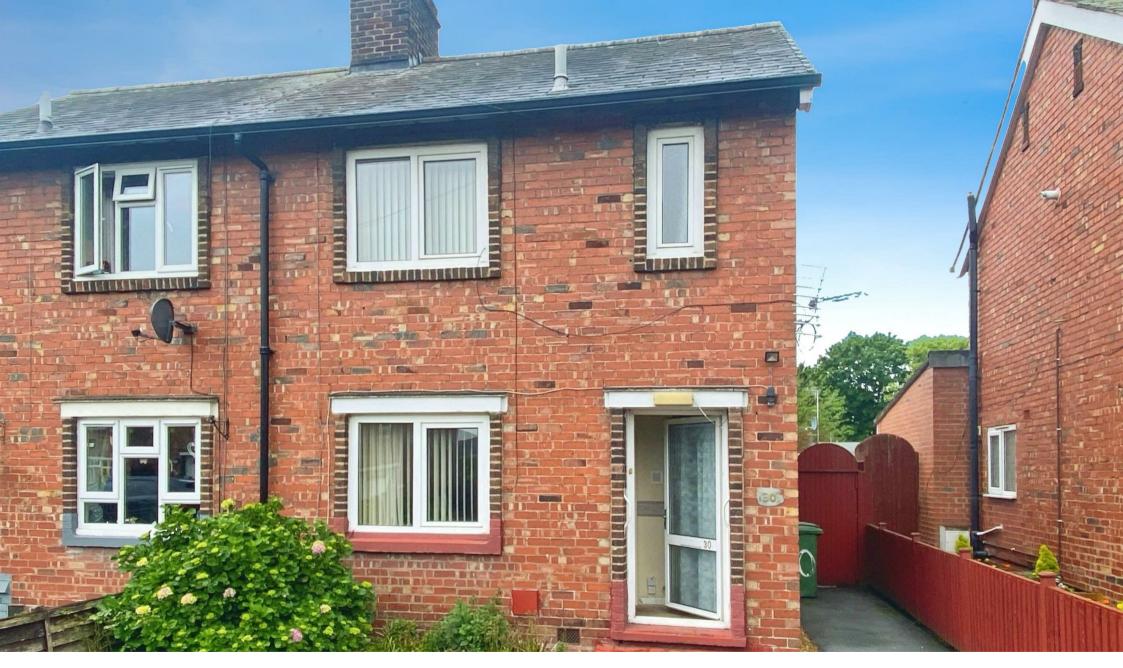

## 30 Sultan Road

Shrewsbury, Shropshire, SYI 2SR

- Potential for Modernisation
- Three Bedroom Semi-Detached Property
  No Upward Chain
- Generous Sized Garden
- Gas Central Heating
- Viewing Recommended

Replacement Double Glaizng

Convenient edge of town centre location

Driveway with Off Road Parking

• EPC Rating C

30 Sultan Road is a three-bedroom semi-detached property located to north of Shrewsbury town centre. The home features gas-fired central heating and replacement double-glazed windows and boasts a generous-sized rear garden, off-road driveway and parking. The property is offered with vacant possession and presents an ideal opportunity for modernisation and improvement.

Outside, the property is approached via the tarmacadam driveway which provides useful parking area and there is a low maintenance gravelled front garden. With a good sized garden to the rear with a shed and fencing to the sides.