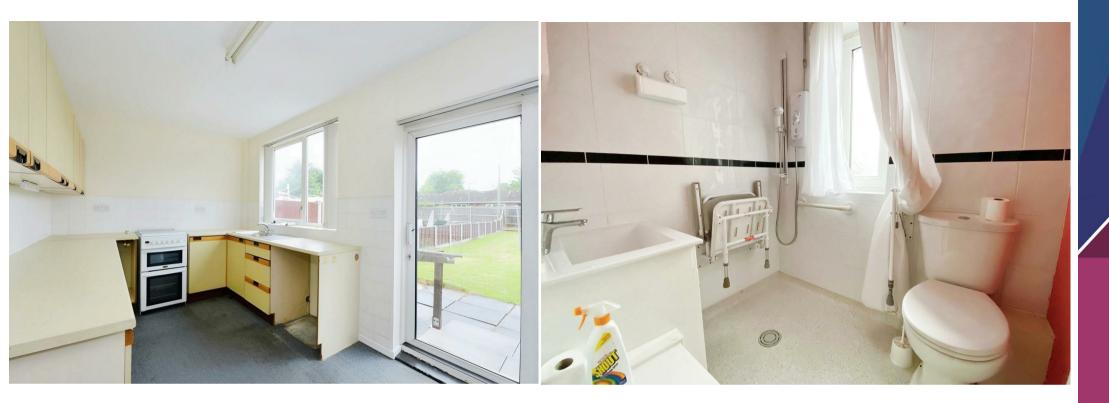

Upon entering, you are welcomed into the reception hall which leads to the living room, with a large double glazed window allowing ample natural light and views of the front garden. Access is then given to the breakfast kitchen with range of cupboards and drawers to the work surface area and includes the free standing cooker, window and doors overlook the generous rear sized garden.

The staircase from the hallway lead to the first-floor landing, providing access to three bedrooms and the wet room which is equipped with modern fixtures and provides practical functionality for the family.