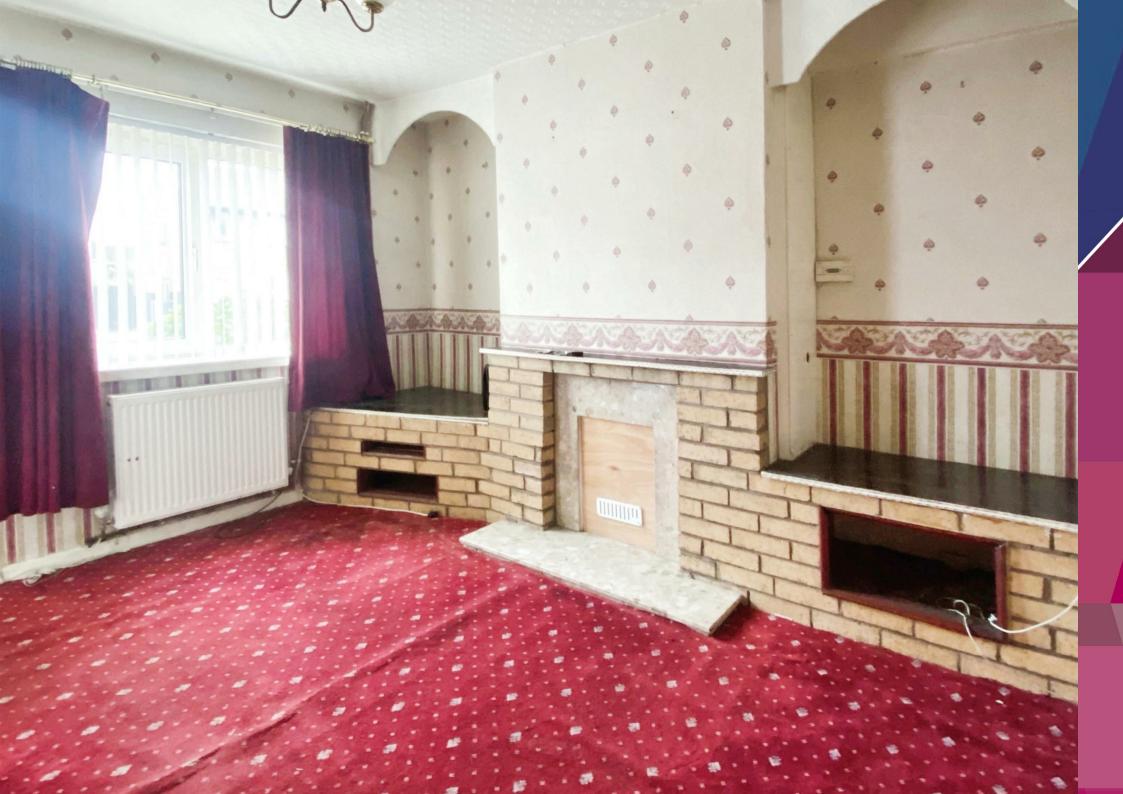

Upon entering, you are welcomed into the reception hall which leads to the living room, with a large double glazed window allowing ample natural light and views of the front garden. Access is then given to the breakfast kitchen with range of cupboards and drawers to the work surface area and includes the free standing cooker, window and doors overlook the generous rear sized garden.