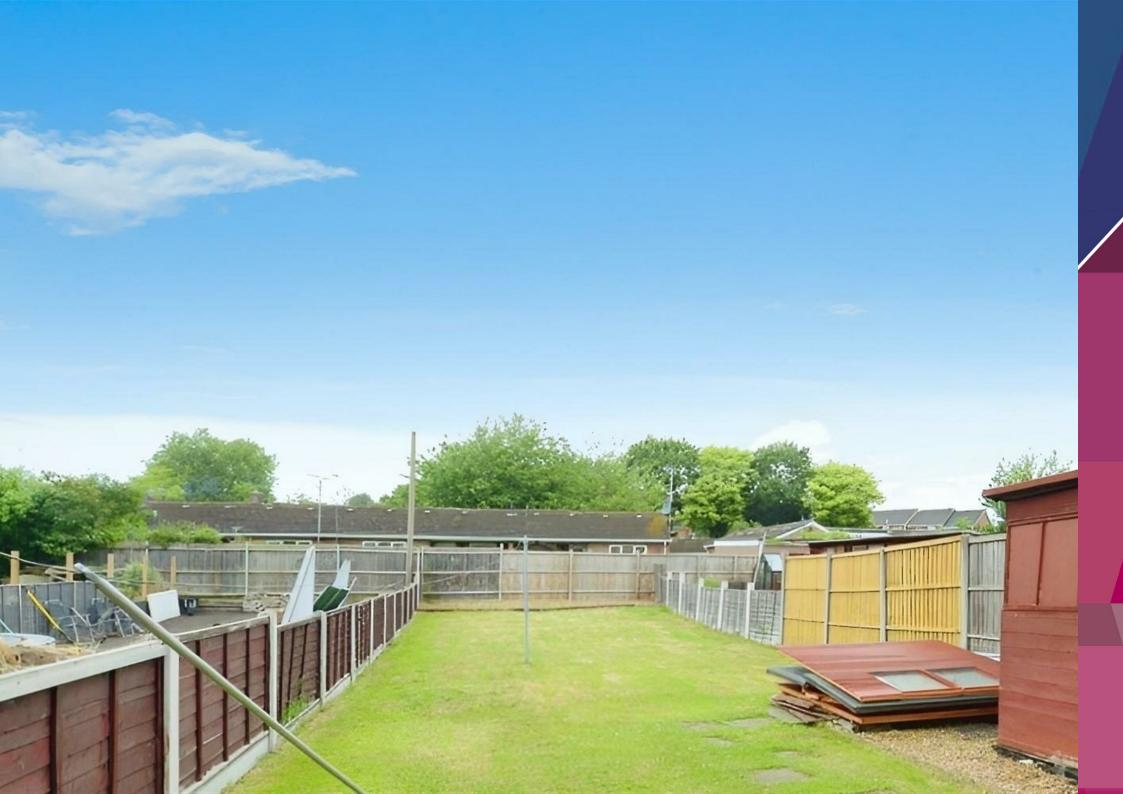

Outside, the property is approached via the tarmacadam driveway which provides useful parking area and there is a low maintenance gravelled front garden. With a good sized garden to the rear with a shed and fencing to the sides.