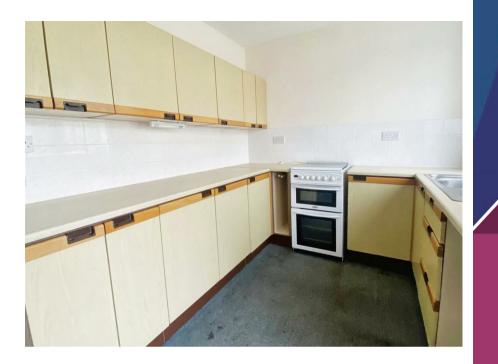

Upon entering, you are welcomed into the reception hall which leads to the living room, with a large double glazed window allowing ample natural light and views of the front garden. Access is then given to the breakfast kitchen with range of cupboards and drawers to the work surface area and includes the free standing cooker, window and doors overlook the generous rear sized garden.