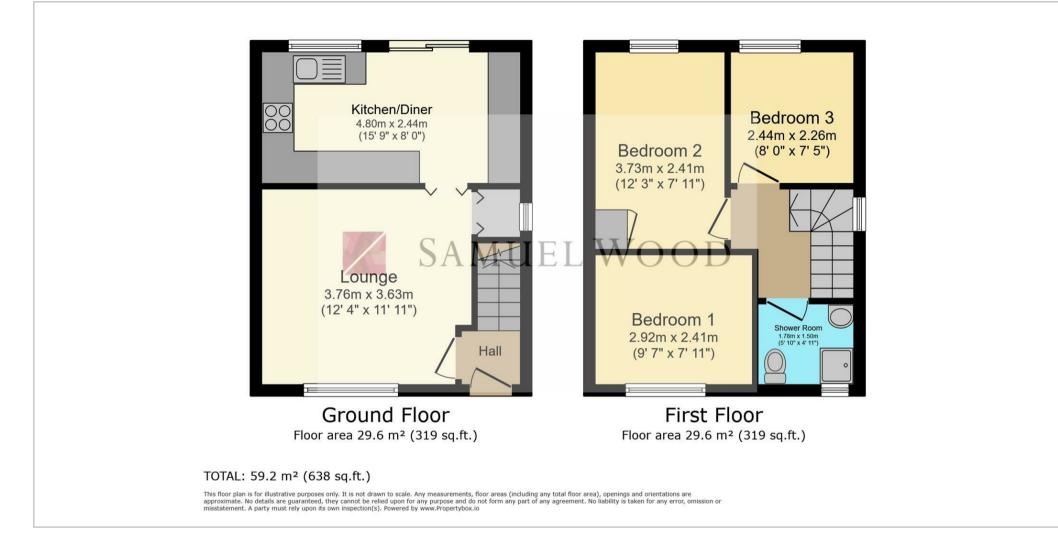

Upon entering, you are welcomed into the reception hall which leads to the living room, with a large double glazed window allowing ample natural light and views of the front garden. Access is then given to the breakfast kitchen with range of cupboards and drawers to the work surface area and includes the free standing cooker, window and doors overlook the generous rear sized garden.

The staircase from the hallway lead to the first-floor landing, providing access to three bedrooms and the wet room which is equipped with modern fixtures and provides practical functionality for the family.