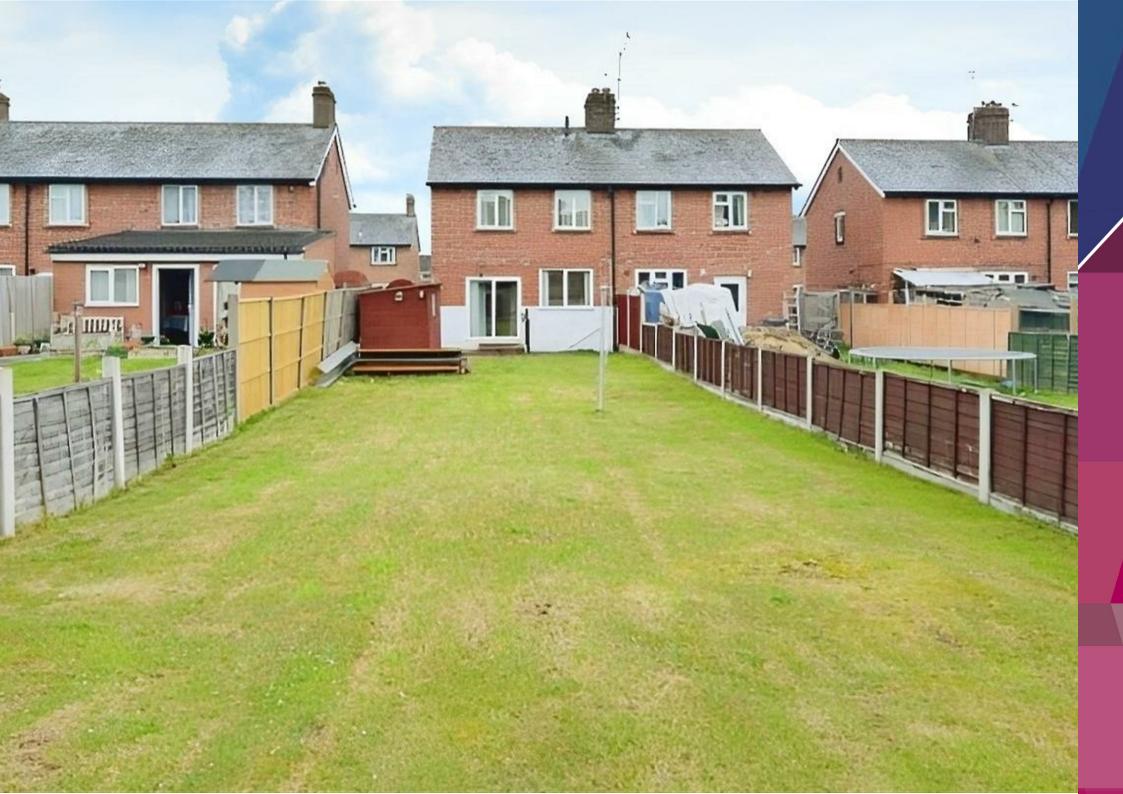

Replacement Double Glaizng

Convenient edge of town centre location

Driveway with Off Road Parking

• EPC Rating C

30 Sultan Road is a three-bedroom semi-detached property located to north of Shrewsbury town centre. The home features gas-fired central heating and replacement double-glazed windows and boasts a generous-sized rear garden, off-road driveway and parking. The property is offered with vacant possession and presents an ideal opportunity for modernisation and improvement.

Outside, the property is approached via the tarmacadam driveway which provides useful parking area and there is a low maintenance gravelled front garden. With a good sized garden to the rear with a shed and fencing to the sides.