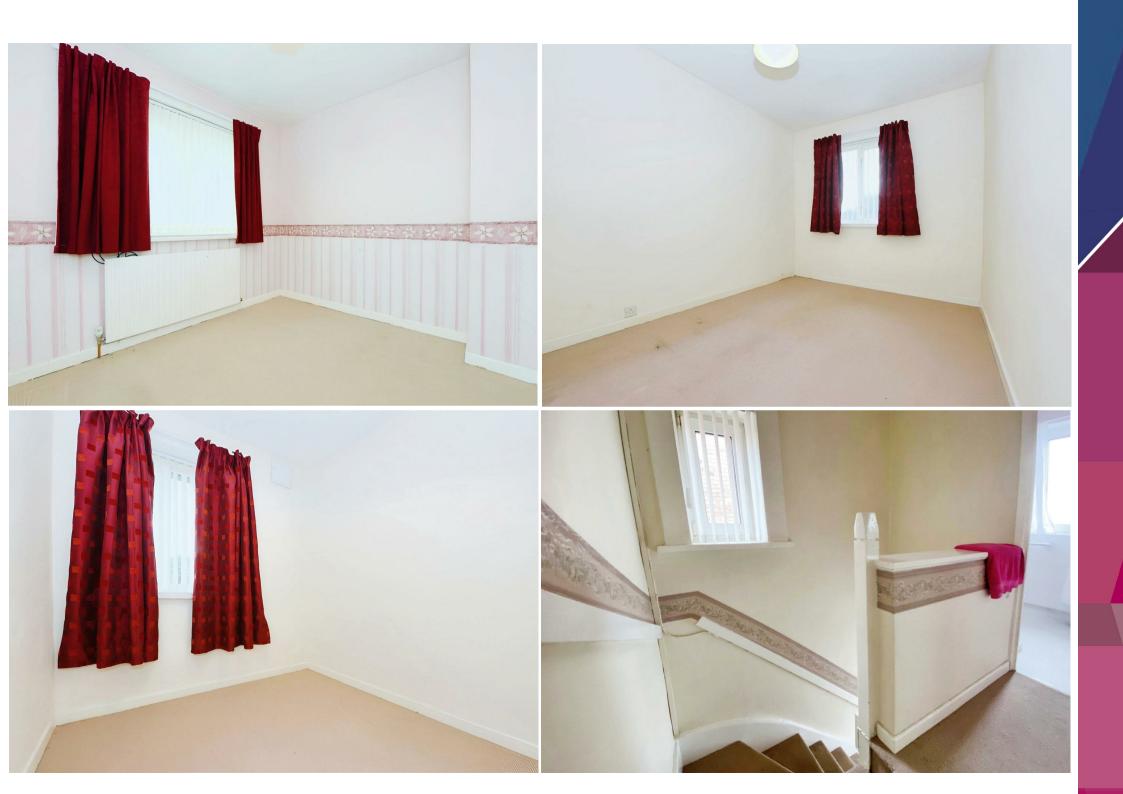

Upon entering, you are welcomed into the reception hall which leads to the living room, with a large double glazed window allowing ample natural light and views of the front garden. Access is then given to the breakfast kitchen with range of cupboards and drawers to the work surface area and includes the free standing cooker, window and doors overlook the generous rear sized garden.

The staircase from the hallway lead to the first-floor landing, providing access to three bedrooms and the wet room which is equipped with modern fixtures and provides practical functionality for the family.