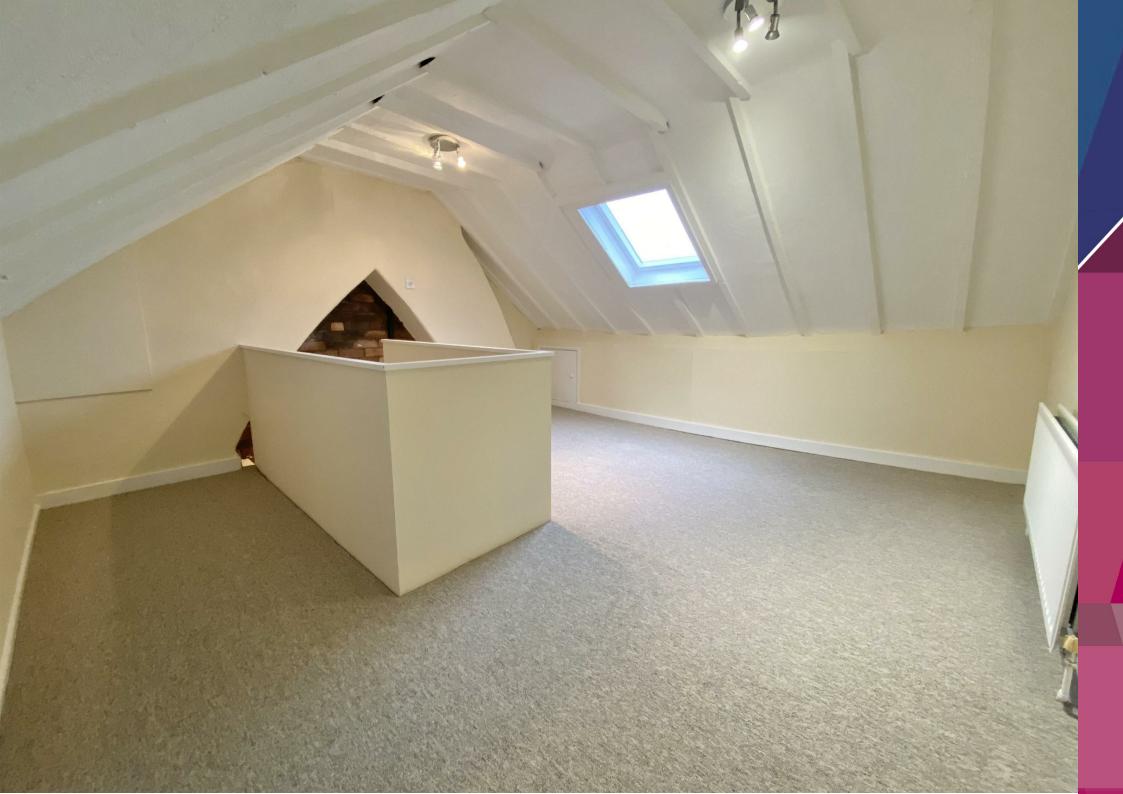

Upstairs, the second floor features two bedrooms and a family bathroom, providing convenient accommodation for family members or guests. The third floor is dedicated to a master bedroom that benefits from natural light through a Velux window. Externally, the property has received new guttering, downpipes, and a fresh render paint job at the rear, enhancing its curb appeal. With on-street parking at the front, this home blends classic architecture with thoughtful modern touches, making it a highly desirable residence in Shrewsbury.