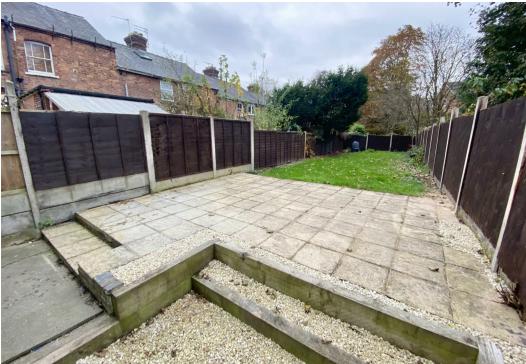

37 Ellesmere Road in Shrewsbury is a charming, recently renovated three-bedroom end-of-terrace property that spans four floors. Situated within walking distance of Shrewsbury's town centre, it provides easy access to local amenities while offering a comfortable, modern living space. The property combines contemporary updates with classic features, such as the feature fireplace in the ground-floor reception room. This spacious reception room, complete with new patio doors leading to the large, landscaped rear garden, creates a bright and inviting area for relaxation or entertaining.

Upstairs, the second floor features two bedrooms and a family bathroom, providing convenient accommodation for family members or guests. The third floor is dedicated to a master bedroom that benefits from natural light through a Velux window. Externally, the property has received new guttering, downpipes, and a fresh render paint job at the rear, enhancing its curb appeal. With on-street parking at the front, this home blends classic architecture with thoughtful modern touches, making it a highly desirable residence in Shrewsbury.