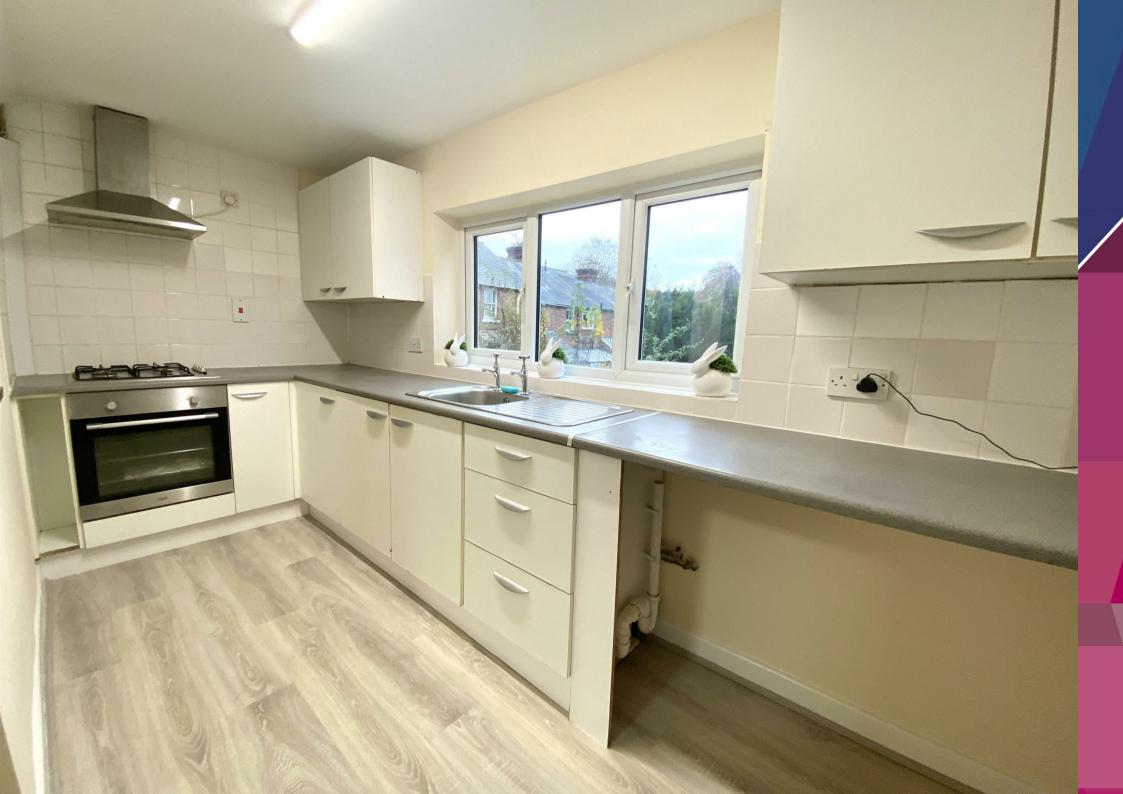

The first floor of 37 Ellesmere Road houses the kitchen and a spacious open-plan living and dining room. The kitchen has been upgraded with a new flat roof, adding to the longevity of the recent renovations. The living and dining area offers ample room for gatherings, making it the heart of the home. The recent improvements, which include some newly installed double-glazed windows, contribute to a comfortable and energy-efficient environment throughout the property.