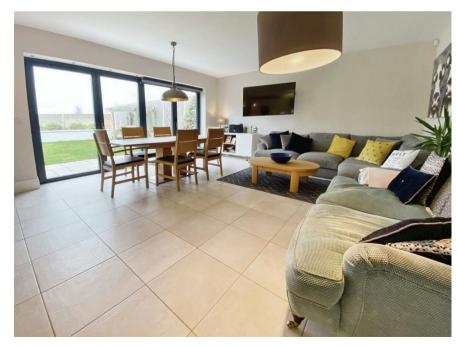

I Winney Hill View offers luxurious and practical living across three floors. Upon entering the property, you're greeted by a spacious reception hallway featuring a convenient cloakroom WC. The ground floor also hosts a sleek living room with a modern gas fire, perfect for relaxation, and a stunning dining kitchen with granite worktops and a living room area that truly defines modern living. With bi-fold doors leading to the garden, this space seamlessly merges indoor and outdoor living, creating an ideal setting for entertaining. Adjacent to the kitchen, there's a utility room providing additional convenience and functionality.