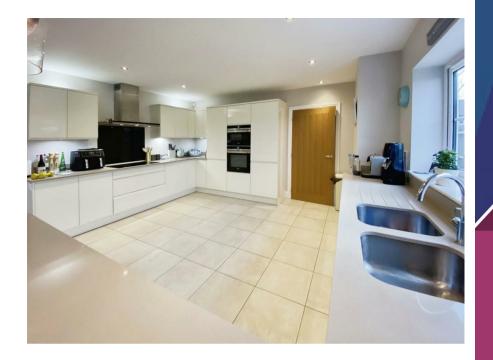

I Winney Hill View offers luxurious and practical living across three floors. Upon entering the property, you're greeted by a spacious reception hallway featuring a convenient cloakroom WC. The ground floor also hosts a sleek living room with a modern gas fire, perfect for relaxation, and a stunning dining kitchen with granite worktops and a living room area that truly defines modern living. With bi-fold doors leading to the garden, this space seamlessly merges indoor and outdoor living, creating an ideal setting for entertaining. Adjacent to the kitchen, there's a utility room providing additional convenience and functionality.