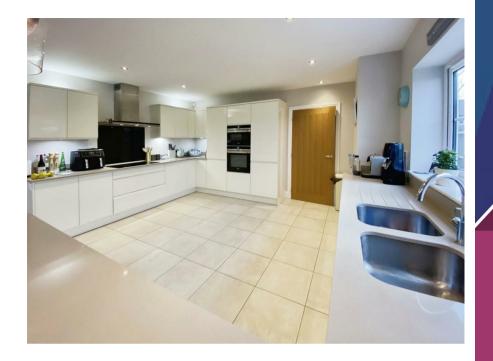

I Winney Hill View offers luxurious and practical living across three floors. Upon entering the property, you're greeted by a spacious reception hallway featuring a convenient cloakroom WC. The ground floor also hosts a sleek living room with a modern gas fire, perfect for relaxation, and a stunning dining kitchen with granite worktops and a living room area that truly defines modern living. With bi-fold doors leading to the garden, this space seamlessly merges indoor and outdoor living, creating an ideal setting for entertaining. Adjacent to the kitchen, there's a utility room providing additional convenience and functionality.