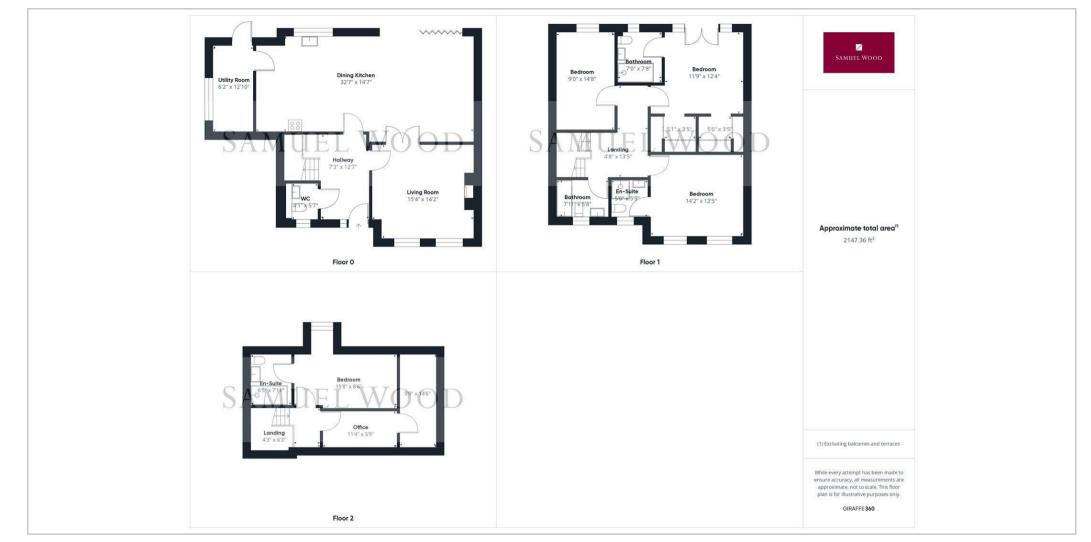

I Winney Hill View offers luxurious and practical living across three floors. Upon entering the property, you're greeted by a spacious reception hallway featuring a convenient cloakroom WC. The ground floor also hosts a sleek living room with a modern gas fire, perfect for relaxation, and a stunning dining kitchen with granite worktops and a living room area that truly defines modern living. With bi-fold doors leading to the garden, this space seamlessly merges indoor and outdoor living, creating an ideal setting for entertaining. Adjacent to the kitchen, there's a utility room providing additional convenience and functionality.

Ascending to the first floor, you'll find a family bathroom and three well-appointed bedrooms. Two of these bedrooms boast en-suite bathrooms, while the master bedroom is a standout feature, offering the luxury of a Juliette-style balcony to enjoy the aspect, air conditioning and ladies and gents dressing rooms. Moving up to the second floor, you'll discover another bedroom with its own en-suite, along with a versatile office space complete with a store area, catering to the needs of modern lifestyles.

## Floor Plans

We take every care in preparing our sales details. They are checked and usually verified by the Vendor. We do not guarantee appliances, alarms, electrical fittings, plumbing, showers etc. You must satisfy yourself that they operate correctly. Room sizes are approximate; they are usually taken in metric and converted to imperial. Do not use them to buy carpets or finunture. We cannot verify the tenure, as we do not have access to the legal title; we cannot guarantee boundaries or rights of way so you must take the advice of your legal representative. No person in the employment of or representing Sanuel Wood has any authority to make any representation or warranty whatever in relation to this property. If there is any joint which is of particularly to out, applicand end we will be pleased to check the information. Do so particularly if contemplating travelling travelli