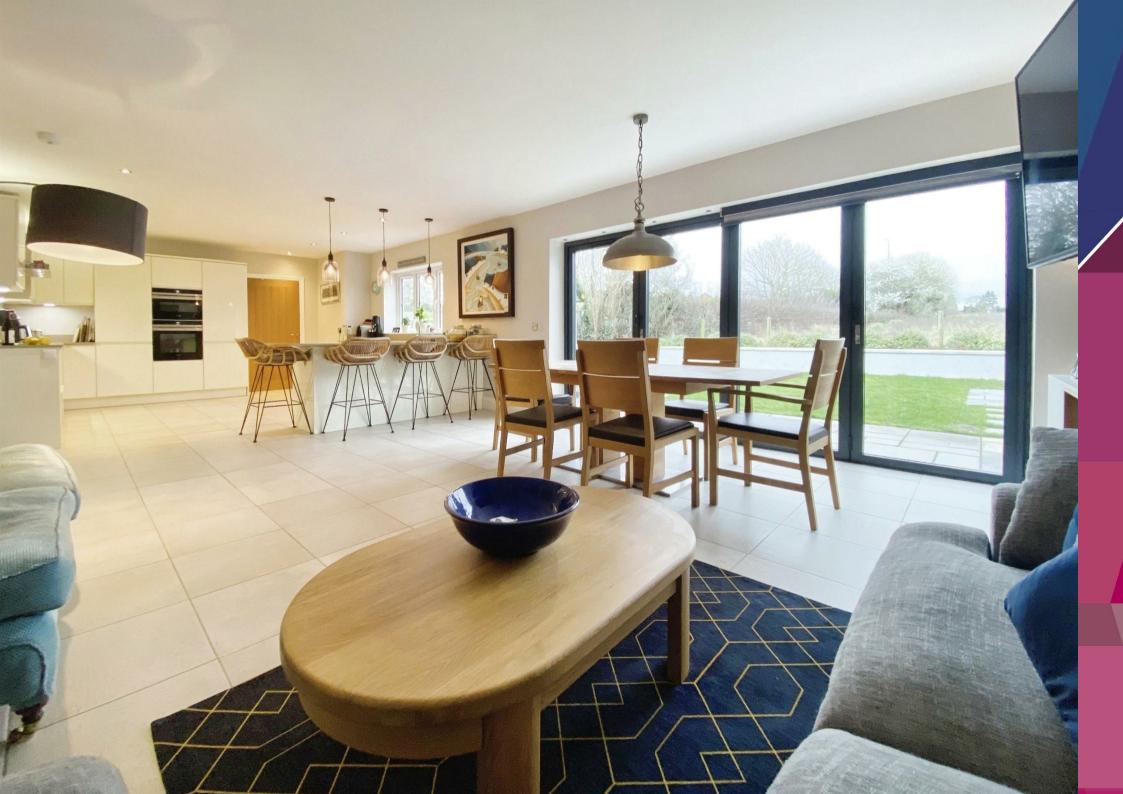

- Accommodation Spanning over Three Floors
- Sleek Living Room with Modern Gas Fire
- Three Further Bedrooms & Bathrooms
- Driveway Parking and Garage
- EPC Rating B

This impressive modern detached property boasts spacious and airy accommodation to three floors. The highlight of the home is its stunning dining kitchen, complete with bi-fold doors that flood the space with natural light and offer seamless indoor-outdoor living. The property also features a luxurious master bedroom with a Juliette-style balcony, providing a perfect vantage point to enjoy the surrounding area. Situated on the outskirts of Shrewsbury town centre and the train station, the location offers convenient access to both comprehensive town facilities and to major road links such as the A49, A53, A5 and motorway routes to the Midlands. Viewing is highly recommended by the selling agent.

I Winney Hill View offers luxurious and practical living across three floors. Upon entering the property, you're greeted by a spacious reception hallway featuring a convenient cloakroom WC. The ground floor also hosts a sleek living room with a modern gas fire, perfect for relaxation, and a stunning dining kitchen with granite worktops and a living room area that truly defines modern living. With bi-fold doors leading to the garden, this space seamlessly merges indoor and outdoor living, creating an ideal setting for entertaining. Adjacent to the kitchen, there's a utility room providing additional convenience and functionality.