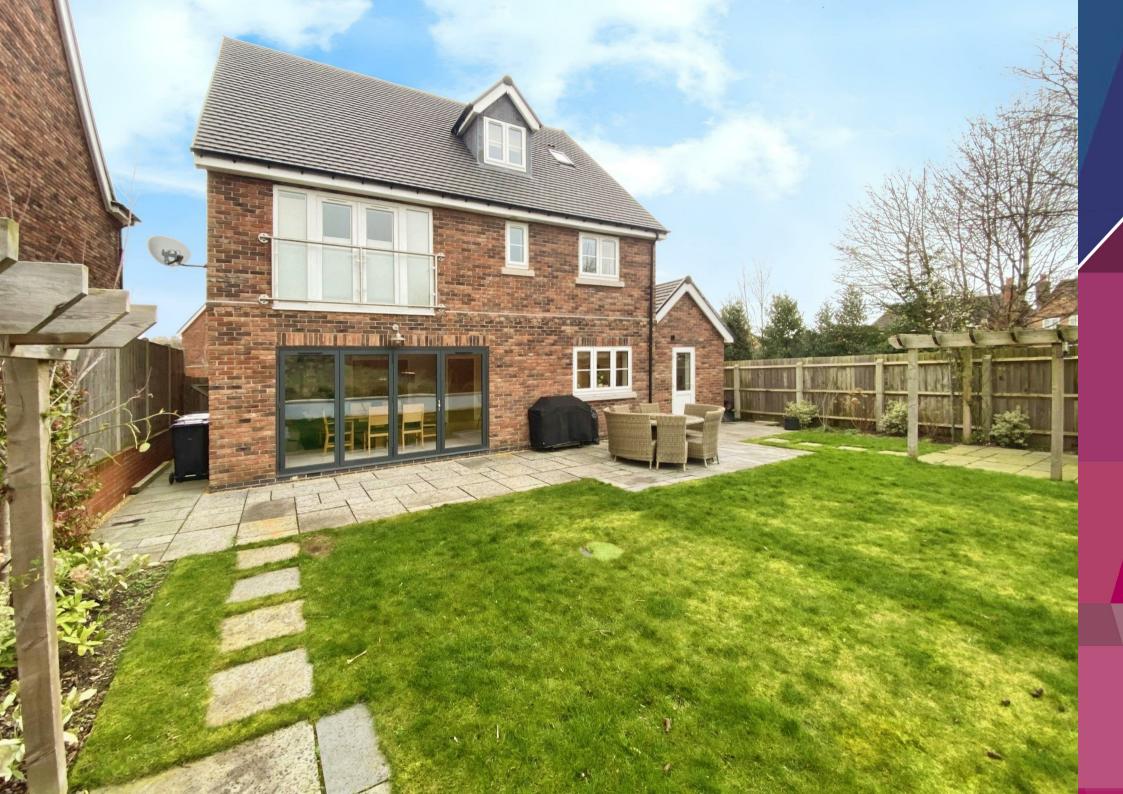

Outside, the property impresses with its attention to detail and practicality. A generously sized block-paved driveway provides ample parking space and leads to the garage, while the rear garden is thoughtfully designed with a patio area and additional seating space featuring a pergola. Fencing to both sides ensures privacy, while open fencing at the bottom boundary maximizes the impact of the view, creating an inviting outdoor retreat. Overall, I Winney Hill View offers a perfect blend of contemporary living spaces and outdoor tranquility, making it an ideal home for modern families.