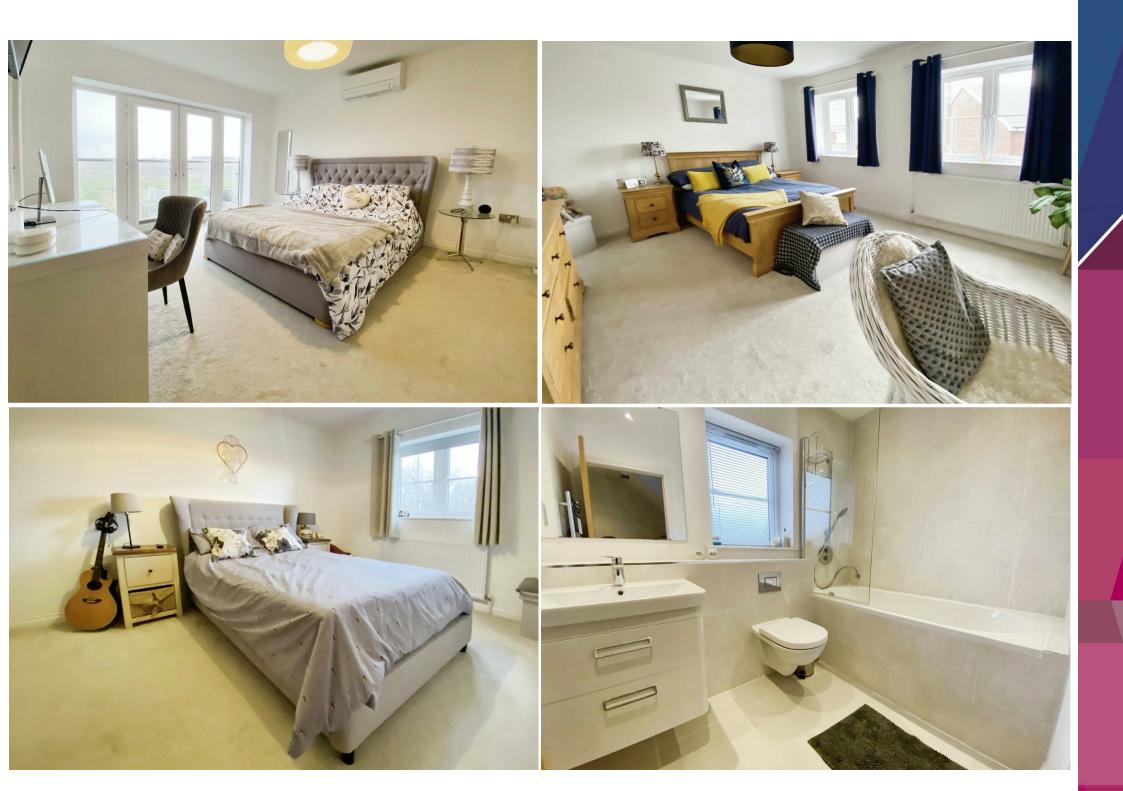

I Winney Hill View offers luxurious and practical living across three floors. Upon entering the property, you're greeted by a spacious reception hallway featuring a convenient cloakroom WC. The ground floor also hosts a sleek living room with a modern gas fire, perfect for relaxation, and a stunning dining kitchen with granite worktops and a living room area that truly defines modern living. With bi-fold doors leading to the garden, this space seamlessly merges indoor and outdoor living, creating an ideal setting for entertaining. Adjacent to the kitchen, there's a utility room providing additional convenience and functionality.

Ascending to the first floor, you'll find a family bathroom and three well-appointed bedrooms. Two of these bedrooms boast en-suite bathrooms, while the master bedroom is a standout feature, offering the luxury of a Juliette-style balcony to enjoy the aspect, air conditioning and ladies and gents dressing rooms. Moving up to the second floor, you'll discover another bedroom with its own en-suite, along with a versatile office space complete with a store area, catering to the needs of modern lifestyles.