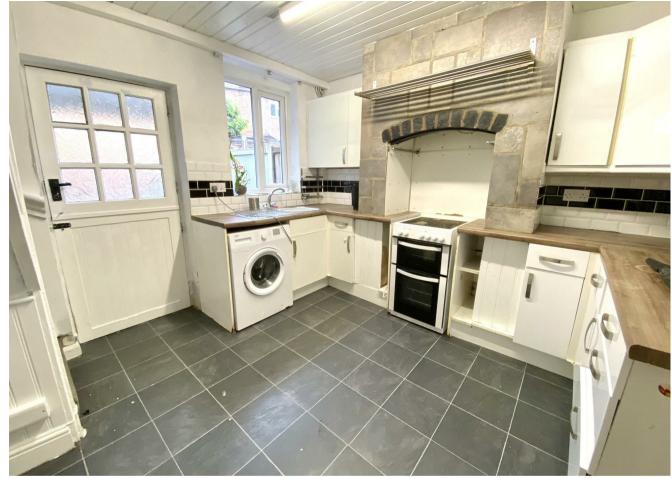

The ground floor features a comfortable living room and a well-appointed kitchen, providing a cosy yet functional space for daily living. On the first floor, there is a generously sized double bedroom and a contemporary family bathroom, designed with modern fittings. The second floor hosts a larger double bedroom, complete with a Velux window that fills the space with natural light, as well as built-in storage, making excellent use of the available space.