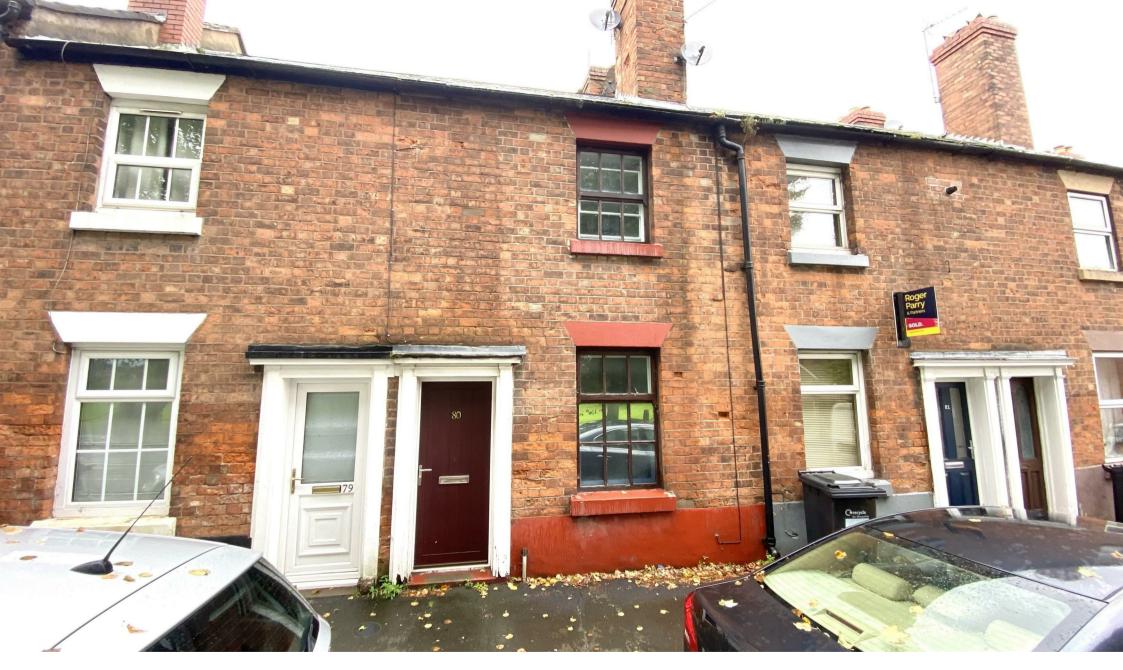

SAMUEL WOOD

80 St. Michaels Street, Shrewsbury, Shropshire, SYI 2HA Asking Price £150,000

## 

Samuel Wood is delighted to offer for sale this attractive opportunity on St. Michaels Street, a two bedroom terrace property comprised over three floors within comfortable walking distance of the town centre. This property boasts a well designed layout, generous living spaces and easy to maintain rear garden. Close to excellent local amenities including, shops, pubs, train station and useful road links, the ideal investment for those seeking a buy to let or small renovation project. Viewing is highly recommended by the selling agent.

80 St Michael's Street in Shrewsbury is a charming twobedroom terrace home located within walking distance of the town centre, offering convenience and easy access to local amenities. Spread across three floors, the property includes a low-maintenance rear garden, with outside storage cupboard ideal for those seeking an outdoor space that is simple to upkeep. On-street parking is available at the front, making it a practical option for residents.