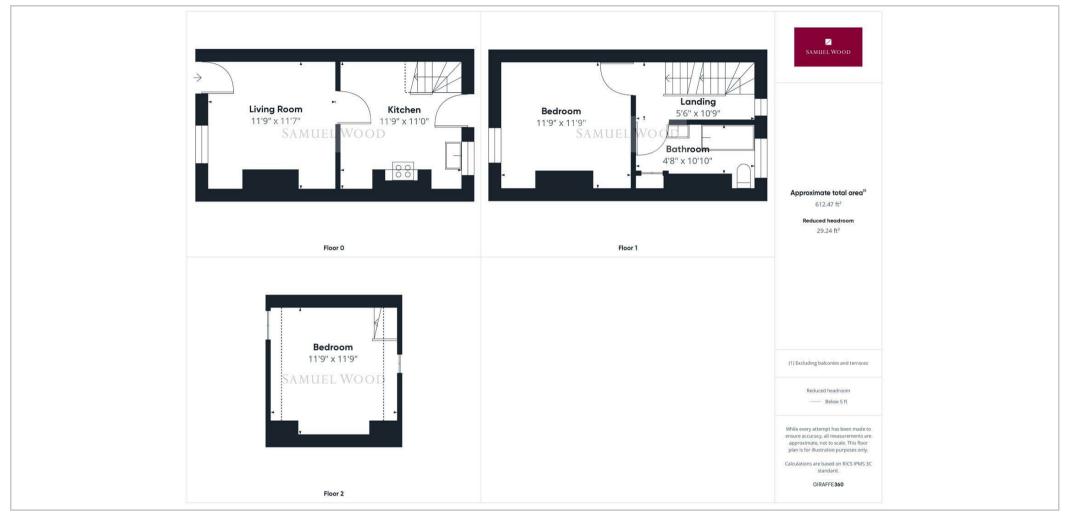

The ground floor features a comfortable living room and a well-appointed kitchen, providing a cosy yet functional space for daily living. On the first floor, there is a generously sized double bedroom and a contemporary family bathroom, designed with modern fittings. The second floor hosts a larger double bedroom, complete with a Velux window that fills the space with natural light, as well as built-in storage, making excellent use of the available space.

## Floor Plans

We take every care in preparing our sales details. They are checked and usually verified by the Vendor. We do not guarantee appliances, alarms, electrical fittings, plumbing, showers etc. You must satisfy yourself that they operate correctly. Room sizes are approximate; they are usually taken in metric and converted to imperial. Do not use them to buy carpets or furniture. We cannot verify the tenure, as we do not have access to the legal title; we cannot guarantee boundaries or rights of way so you must take the advice of your legal representative. No person in the employment of or representing Samuel Wood has any authority to make any representation or warranty whatever in relation to this property. If there is any point which is of particular importance to you, please contact the office and we will be pleased to check the information. Do so particularly if contemplating travelling some distance to view. Applicants are advised that the majority of our shots are taken with a wide angle lens.