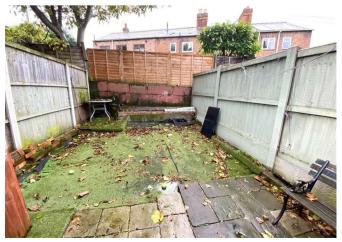

80 St Michael's Street in Shrewsbury is a charming twobedroom terrace home located within walking distance of the town centre, offering convenience and easy access to local amenities. Spread across three floors, the property includes a low-maintenance rear garden, with outside storage cupboard ideal for those seeking an outdoor space that is simple to upkeep. On-street parking is available at the front, making it a practical option for residents.