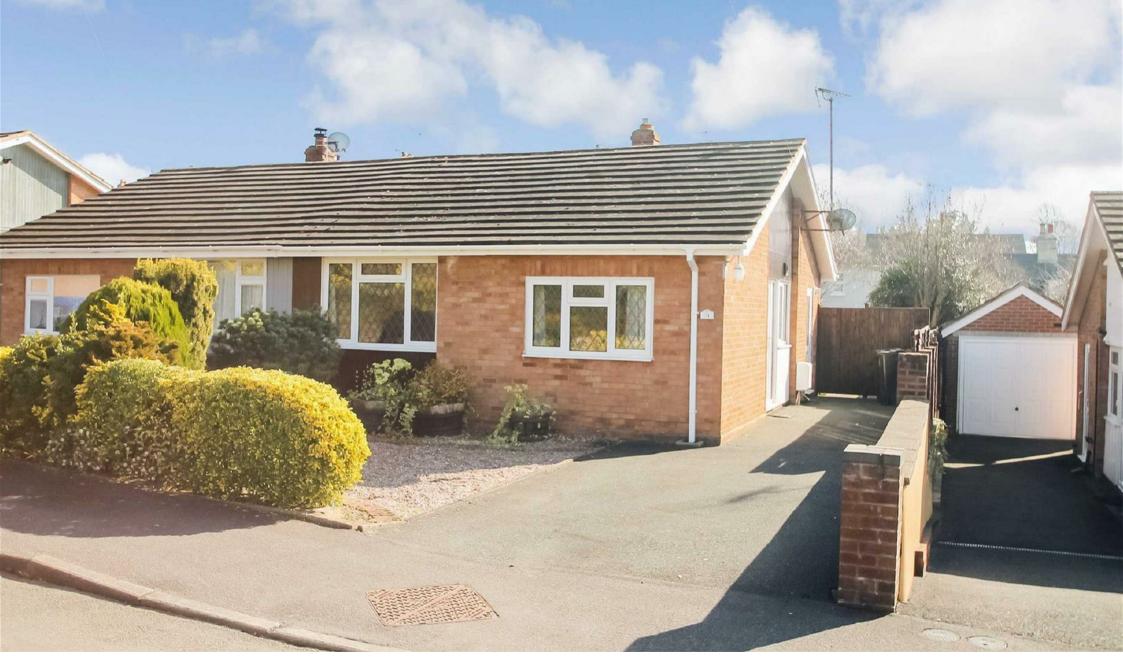

## 21 Poyner Road

Ludlow, Shropshire, SY8 IQT

Outside the property has well maintained gardens to front and rear and driveway parking. The property is conveniently located within a short walk to train station and easy, level walk to Ludlow's town centre.

## **Directions**

Available on a min 12 months tenancy Unfurnished. No smoking/vaping. No Pets. EPC - C Council Tax Band – B Utilities (mains gas, mains electric, mains water, mains drainage) Parking situation – off street parking for one car