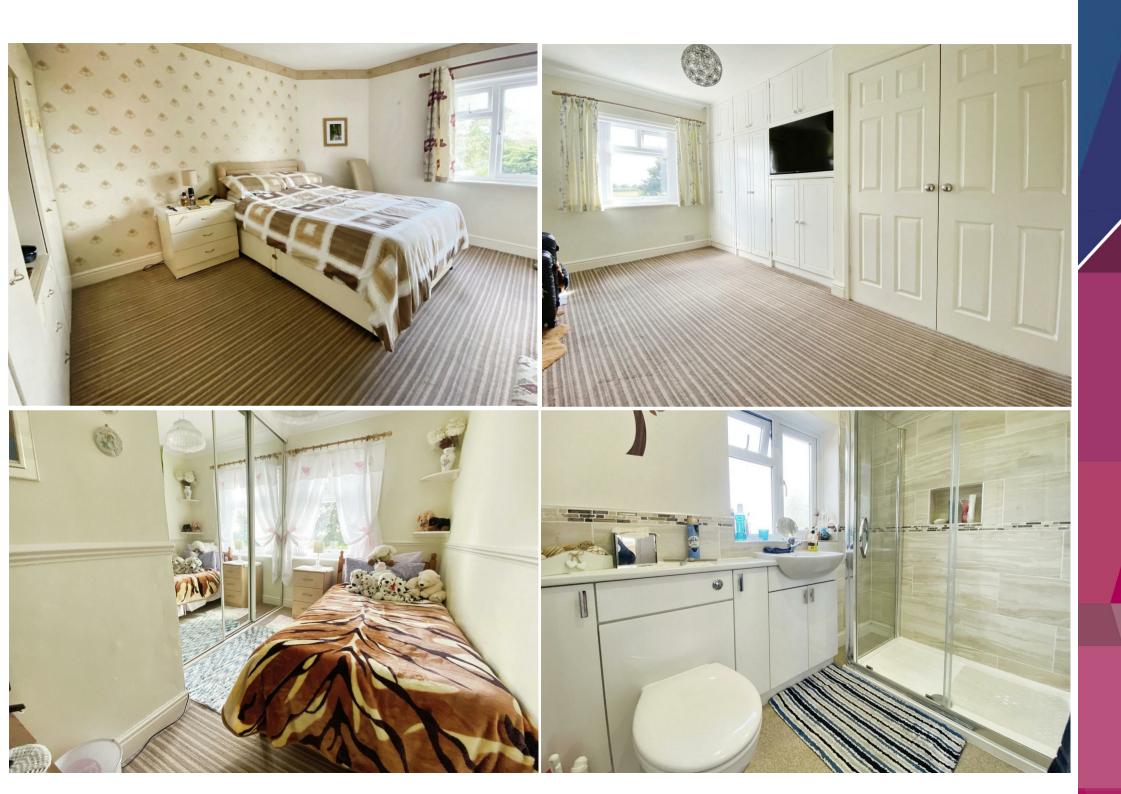

7 Riverside in Shawbury is a well-presented semi-detached home offering a comfortable and spacious layout, Upon entering the property, the reception hall leads to a generously sized living room with a working gas fireplace, perfect for creating a cosy atmosphere. The ground floor also features a spacious breakfast kitchen, ideal for family meals and entertaining. Additionally, there is a ground floor bathroom for convenience, with a utility and outside store (these could be made into one larger room approx II' x 9') A unique feature is a covered side seating area, providing a lovely spot to relax regardless of the weather and has access to both the front and rear of the property.

The first floor comprises three well-proportioned bedrooms, each offering comfort and style. The one of the bedrooms benefits from a range of fitted wardrobes, maximising storage space while maintaining an elegant look. The family shower room on this floor has been recently refitted to a high specification, offering modern and luxurious amenities. The layout of the property ensures a practical yet stylish living environment, suited for families or those seeking ample space.