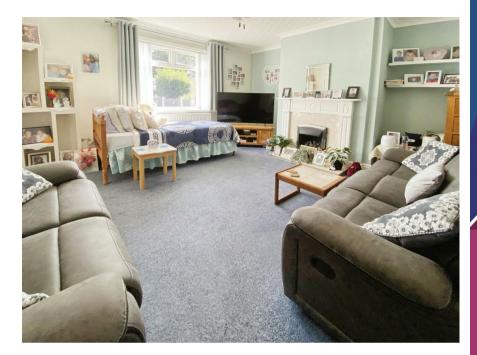

7 Riverside in Shawbury is a well-presented semi-detached home offering a comfortable and spacious layout, Upon entering the property, the reception hall leads to a generously sized living room with a working gas fireplace, perfect for creating a cosy atmosphere. The ground floor also features a spacious breakfast kitchen, ideal for family meals and entertaining. Additionally, there is a ground floor bathroom for convenience, with a utility and outside store (these could be made into one larger room approx II' x 9') A unique feature is a covered side seating area, providing a lovely spot to relax regardless of the weather and has access to both the front and rear of the property.