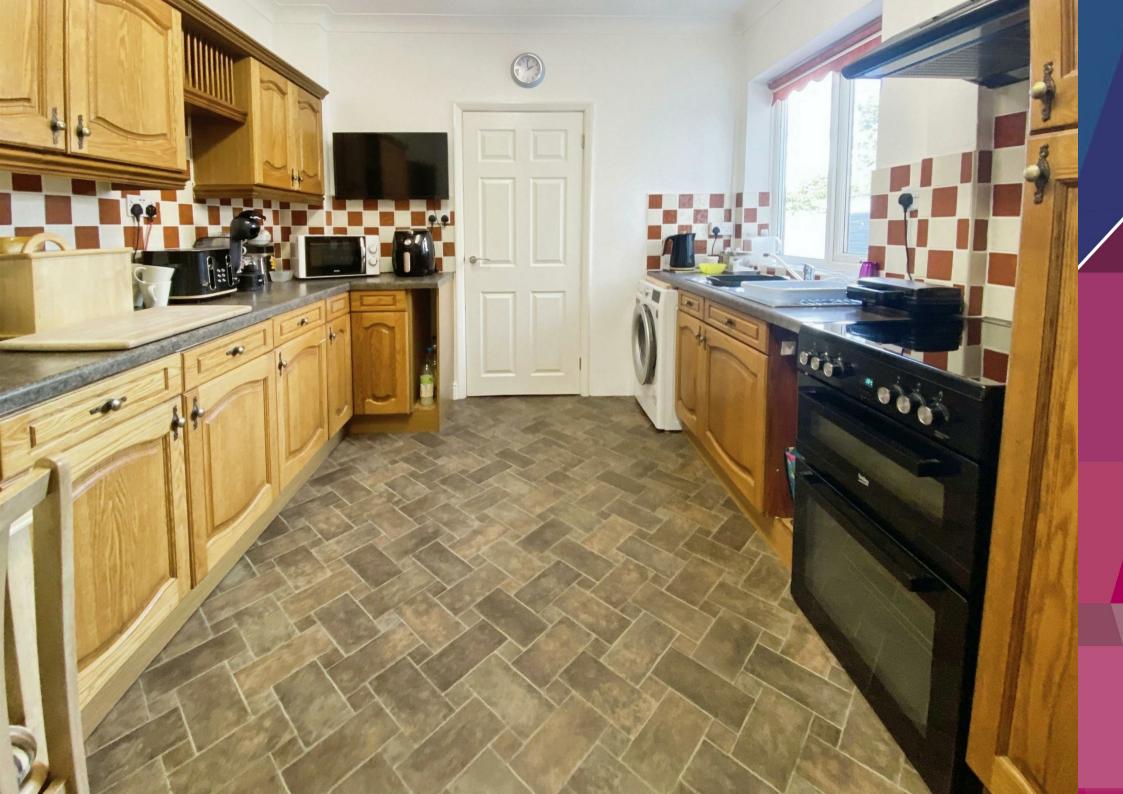

7 Riverside in Shawbury is a well-presented semi-detached home offering a comfortable and spacious layout, Upon entering the property, the reception hall leads to a generously sized living room with a working gas fireplace, perfect for creating a cosy atmosphere. The ground floor also features a spacious breakfast kitchen, ideal for family meals and entertaining. Additionally, there is a ground floor bathroom for convenience, with a utility and outside store (these could be made into one larger room approx II' x 9') A unique feature is a covered side seating area, providing a lovely spot to relax regardless of the weather and has access to both the front and rear of the property.