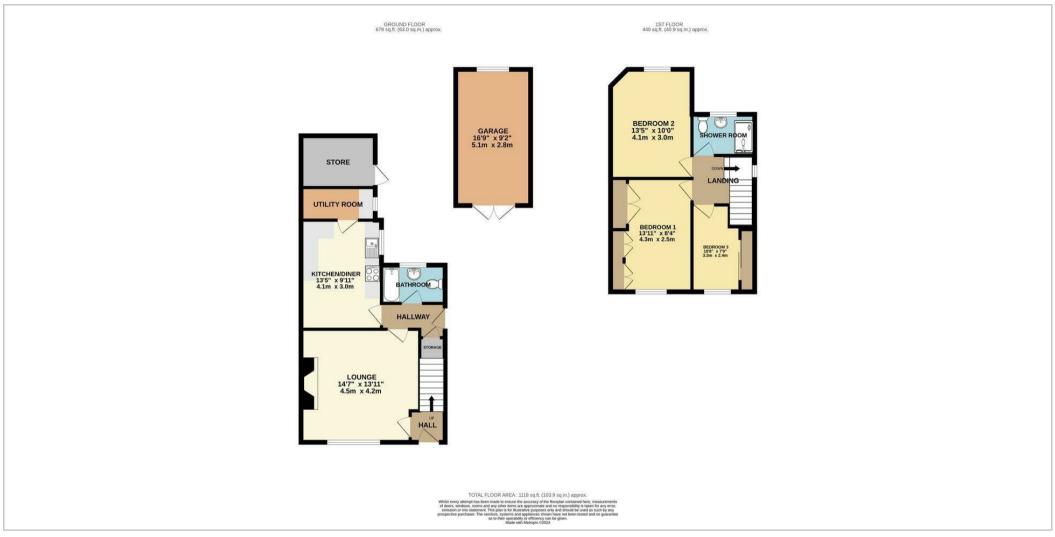

7 Riverside in Shawbury is a well-presented semi-detached home offering a comfortable and spacious layout, Upon entering the property, the reception hall leads to a generously sized living room with a working gas fireplace, perfect for creating a cosy atmosphere. The ground floor also features a spacious breakfast kitchen, ideal for family meals and entertaining. Additionally, there is a ground floor bathroom for convenience, with a utility and outside store (these could be made into one larger room approx II' x 9') A unique feature is a covered side seating area, providing a lovely spot to relax regardless of the weather and has access to both the front and rear of the property.

The first floor comprises three well-proportioned bedrooms, each offering comfort and style. The one of the bedrooms benefits from a range of fitted wardrobes, maximising storage space while maintaining an elegant look. The family shower room on this floor has been recently refitted to a high specification, offering modern and luxurious amenities. The layout of the property ensures a practical yet stylish living environment, suited for families or those seeking ample space.

## Floor Plans

We take every care in preparing our sales details. They are checked and usually taken in metric and converted to imperial. Do not use them to buy carpets or furniture. We cannot verify the tenure, as we do not have access to the legal title; we cannot guarantee boundaries or rights of way so you must take the advice of your legal representative. No person in the employment of or representative make any representation or warranty whatever in relation to this property. If there is any point which is of particular importance to you, please contact the office and we will be pleased to check the information. Do so particularly if contemplating travelling some distance to view. Applicants are advised that the majority of our shorts are taken with a wide angle lens.