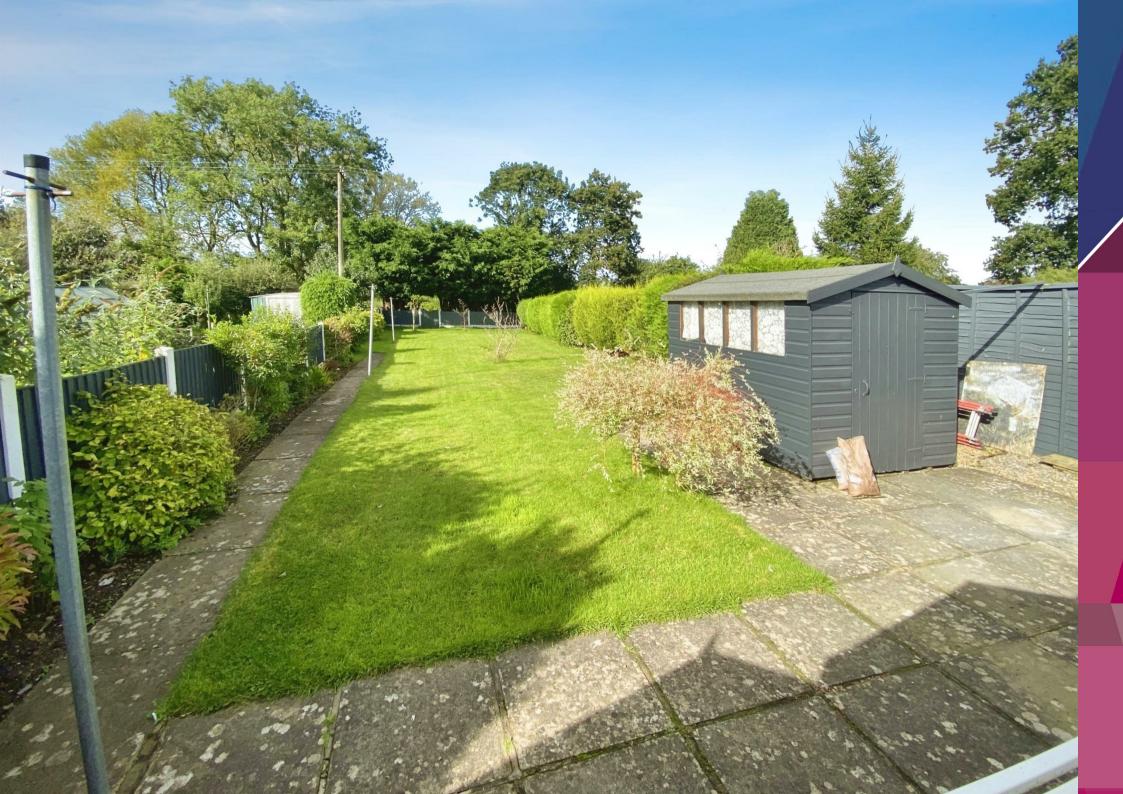

7 Riverside in Shawbury is a semi-detached property featuring a newly installed driveway with space for up to five cars. The home boasts an extensive landscaped garden extending to approx 0.17 acre and offers picturesque rural views from the front. Situated in the popular village of Shawbury, North Shropshire, the property benefits from a range of local amenities, including a doctor's surgery, shops, a garden centre, and various eateries, making it a desirable location for those seeking both convenience and a semi-rural setting.

Outside, the property boasts a recently laid block paved driveway, offering parking for up to five cars. To the rear, an expansive area has a covered seating area with a pergola, perfect for outdoor dining or relaxation and a large storage shed, ideal for additional storage needs. Beyond a fence and archway lies the expansive rear garden, which is predominantly lawned and is surrounded by a combination of fencing, hedges and shrubs, providing privacy and a lovely outdoor space for gardening or leisure, the River Roden lies beyond.