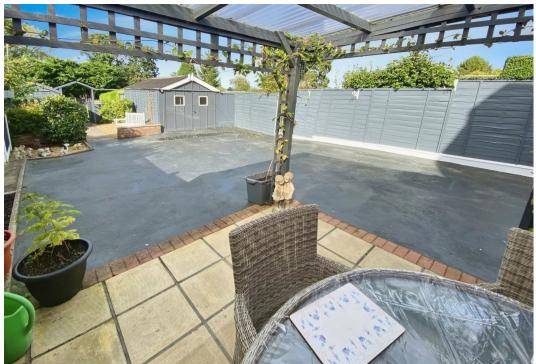

Outside, the property boasts a recently laid block paved driveway, offering parking for up to five cars. To the rear, an expansive area has a covered seating area with a pergola, perfect for outdoor dining or relaxation and a large storage shed, ideal for additional storage needs. Beyond a fence and archway lies the expansive rear garden, which is predominantly lawned and is surrounded by a combination of fencing, hedges and shrubs, providing privacy and a lovely outdoor space for gardening or leisure, the River Roden lies beyond.