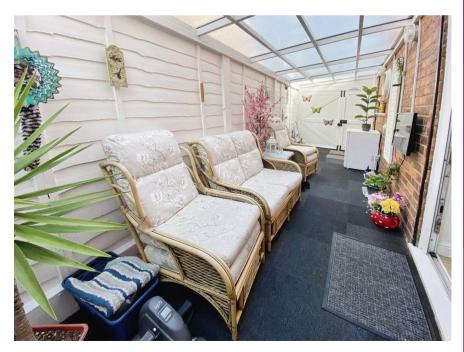

7 Riverside in Shawbury is a well-presented semi-detached home offering a comfortable and spacious layout, Upon entering the property, the reception hall leads to a generously sized living room with a working gas fireplace, perfect for creating a cosy atmosphere. The ground floor also features a spacious breakfast kitchen, ideal for family meals and entertaining. Additionally, there is a ground floor bathroom for convenience, with a utility and outside store (these could be made into one larger room approx II' x 9') A unique feature is a covered side seating area, providing a lovely spot to relax regardless of the weather and has access to both the front and rear of the property.