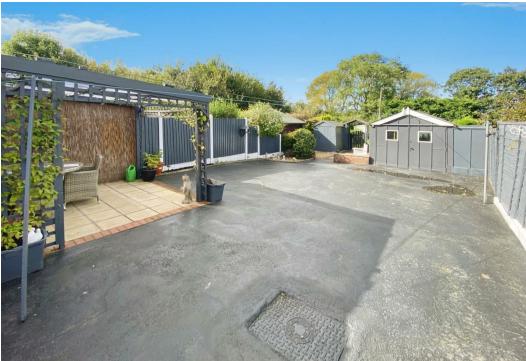

Outside, the property boasts a recently laid block paved driveway, offering parking for up to five cars. To the rear, an expansive area has a covered seating area with a pergola, perfect for outdoor dining or relaxation and a large storage shed, ideal for additional storage needs. Beyond a fence and archway lies the expansive rear garden, which is predominantly lawned and is surrounded by a combination of fencing, hedges and shrubs, providing privacy and a lovely outdoor space for gardening or leisure, the River Roden lies beyond.