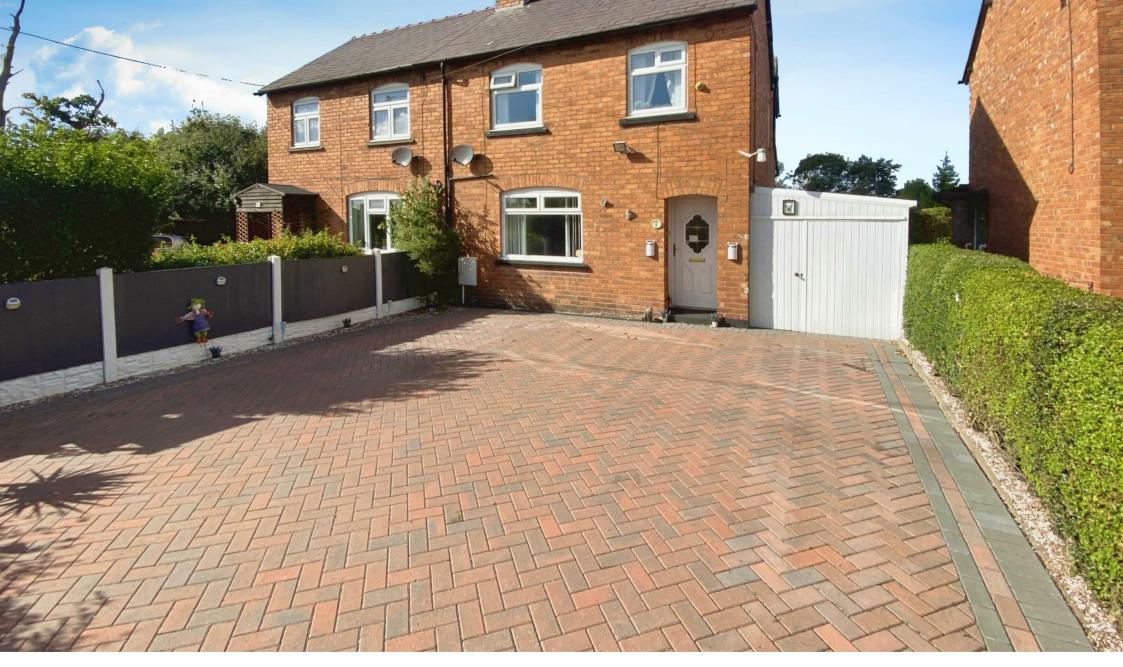

7 Riverside in Shawbury is a semi-detached property featuring a newly installed driveway with space for up to five cars. The home boasts an extensive landscaped garden extending to approx 0.17 acre and offers picturesque rural views from the front. Situated in the popular village of Shawbury, North Shropshire, the property benefits from a range of local amenities, including a doctor's surgery, shops, a garden centre, and various eateries, making it a desirable location for those seeking both convenience and a semi-rural setting.

Outside, the property boasts a recently laid block paved driveway, offering parking for up to five cars. To the rear, an expansive area has a covered seating area with a pergola, perfect for outdoor dining or relaxation and a large storage shed, ideal for additional storage needs. Beyond a fence and archway lies the expansive rear garden, which is predominantly lawned and is surrounded by a combination of fencing, hedges and shrubs, providing privacy and a lovely outdoor space for gardening or leisure, the River Roden lies beyond.