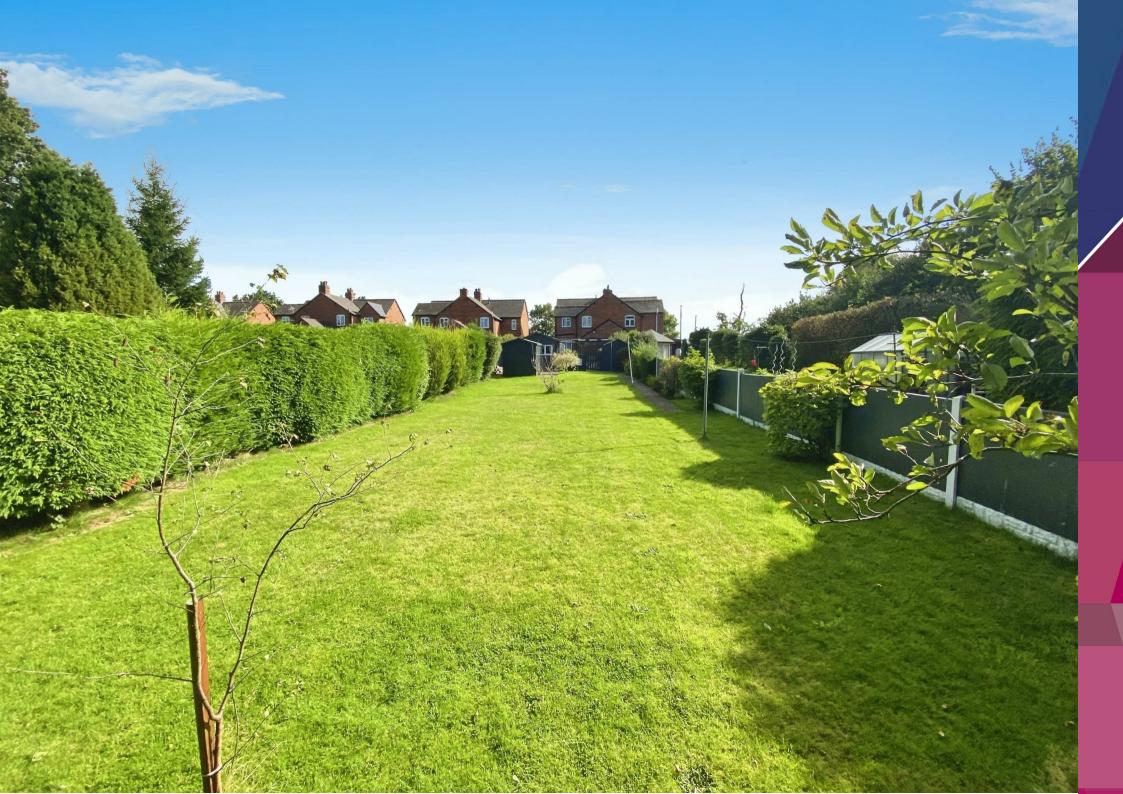

7 Riverside in Shawbury is a semi-detached property featuring a newly installed driveway with space for up to five cars. The home boasts an extensive landscaped garden extending to approx 0.17 acre and offers picturesque rural views from the front. Situated in the popular village of Shawbury, North Shropshire, the property benefits from a range of local amenities, including a doctor's surgery, shops, a garden centre, and various eateries, making it a desirable location for those seeking both convenience and a semi-rural setting.

Outside, the property boasts a recently laid block paved driveway, offering parking for up to five cars. To the rear, an expansive area has a covered seating area with a pergola, perfect for outdoor dining or relaxation and a large storage shed, ideal for additional storage needs. Beyond a fence and archway lies the expansive rear garden, which is predominantly lawned and is surrounded by a combination of fencing, hedges and shrubs, providing privacy and a lovely outdoor space for gardening or leisure, the River Roden lies beyond.