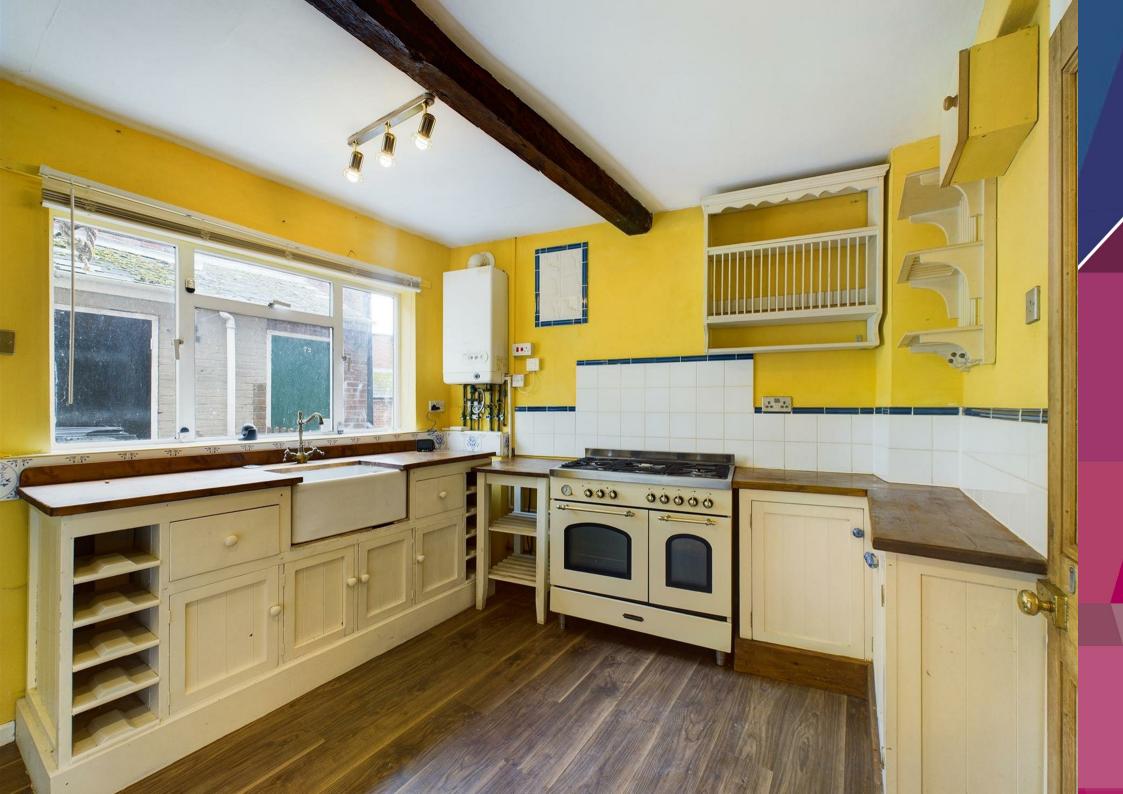

71 Frankwell is a four-bedroom townhouse offering a blend of character and provides potential for further enhancement. The ground floor comprises an entrance hall leading to a comfortable living room, kitchen and utility area and a downstairs shower room. These spaces provide a solid foundation for modern updates, giving the new owners an opportunity to enhance and personalise the home.