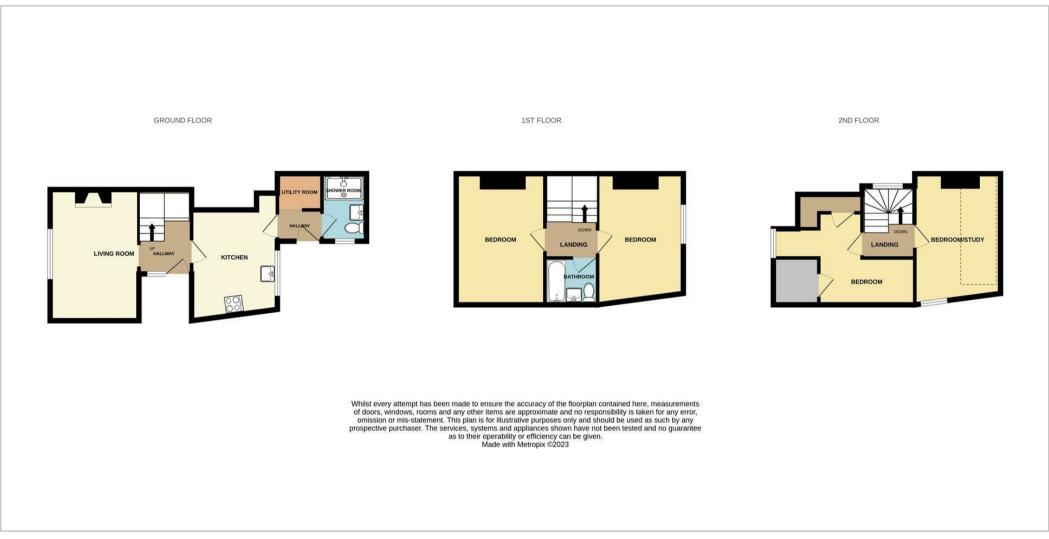

71 Frankwell is a four-bedroom townhouse offering a blend of character and provides potential for further enhancement. The ground floor comprises an entrance hall leading to a comfortable living room, kitchen and utility area and a downstairs shower room. These spaces provide a solid foundation for modern updates, giving the new owners an opportunity to enhance and personalise the home.

The first floor features two generously sized double bedrooms and a family bathroom. The rooms are wellproportioned, offering plenty of natural light, and with a bit of modernisation could be transformed into inviting, contemporary spaces. On the second floor, there are two further bedrooms, which could serve as additional bedrooms, home offices, or hobby rooms, allowing flexibility in how the home is utilised.