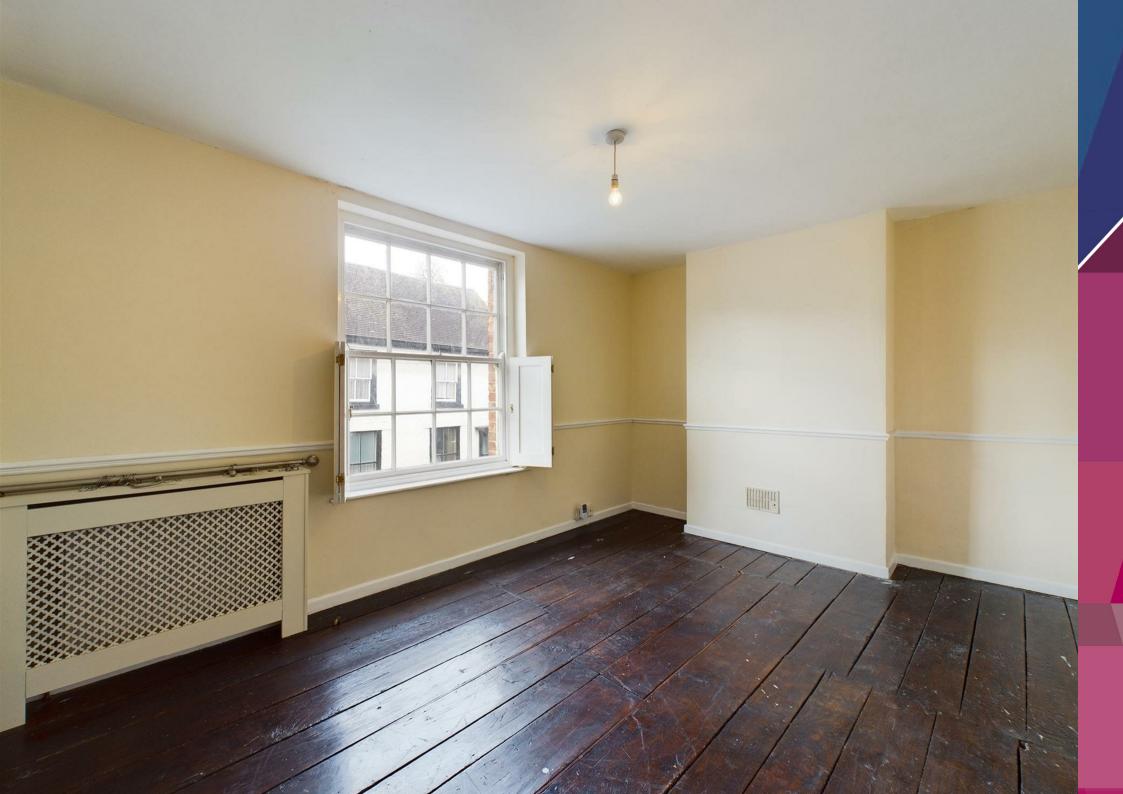

71 Frankwell is a four-bedroom townhouse offering a blend of character and provides potential for further enhancement. The ground floor comprises an entrance hall leading to a comfortable living room, kitchen and utility area and a downstairs shower room. These spaces provide a solid foundation for modern updates, giving the new owners an opportunity to enhance and personalise the home.

The first floor features two generously sized double bedrooms and a family bathroom. The rooms are wellproportioned, offering plenty of natural light, and with a bit of modernisation could be transformed into inviting, contemporary spaces. On the second floor, there are two further bedrooms, which could serve as additional bedrooms, home offices, or hobby rooms, allowing flexibility in how the home is utilised.