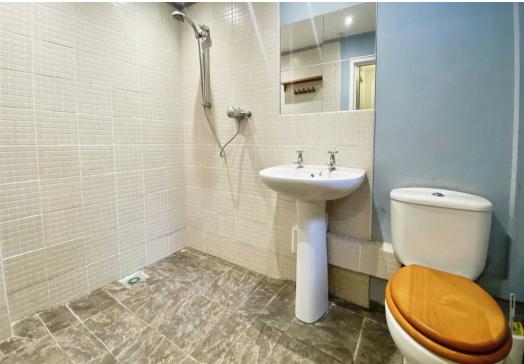

71 Frankwell is a four-bedroom townhouse offering a blend of character and provides potential for further enhancement. The ground floor comprises an entrance hall leading to a comfortable living room, kitchen and utility area and a downstairs shower room. These spaces provide a solid foundation for modern updates, giving the new owners an opportunity to enhance and personalise the home.

The first floor features two generously sized double bedrooms and a family bathroom. The rooms are wellproportioned, offering plenty of natural light, and with a bit of modernisation could be transformed into inviting, contemporary spaces. On the second floor, there are two further bedrooms, which could serve as additional bedrooms, home offices, or hobby rooms, allowing flexibility in how the home is utilised.