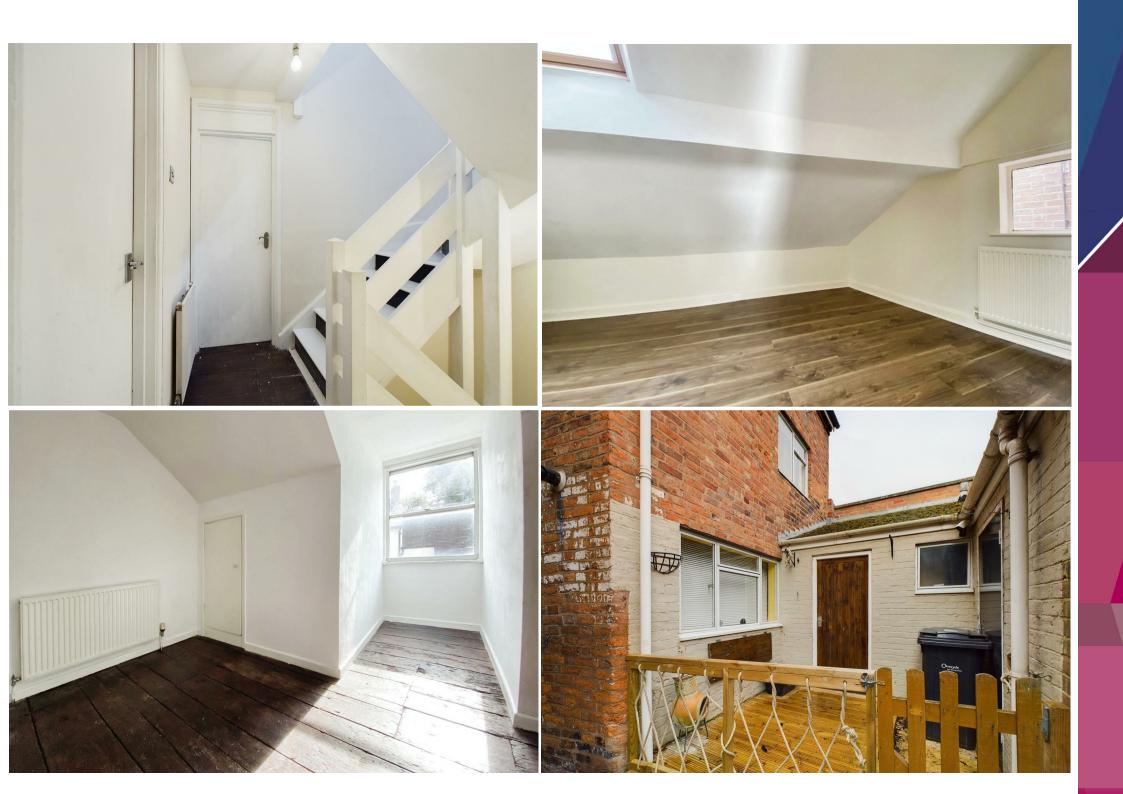

71 Frankwell is a four-bedroom townhouse offering a blend of character and provides potential for further enhancement. The ground floor comprises an entrance hall leading to a comfortable living room, kitchen and utility area and a downstairs shower room. These spaces provide a solid foundation for modern updates, giving the new owners an opportunity to enhance and personalise the home.

The first floor features two generously sized double bedrooms and a family bathroom. The rooms are wellproportioned, offering plenty of natural light, and with a bit of modernisation could be transformed into inviting, contemporary spaces. On the second floor, there are two further bedrooms, which could serve as additional bedrooms, home offices, or hobby rooms, allowing flexibility in how the home is utilised.

The property is approached from Frankwell under the archway, a gated decked area leads to the entrance and also benefits from a an external store for added convenience.

Situated in the desirable Frankwell area, just a short walk from Shrewsbury town centre, riverside walks, and the renowned Shrewsbury Quarry, this home presents an exciting opportunity for buyers to improve and add value in a prime location.