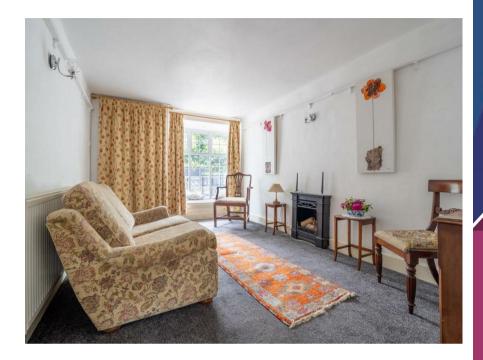

Accommodation full of charm and character benefiting from oil fired heating and numerous period features, briefly includes Sitting Room with large bay window, Inner Hallway leading to Cellar, Kitchen, Dining room, first floor landing with Double Bedroom and large Bathroom, Second Floor Landing with a fantastic view of Cleobury Mortimer's Church spire and two further Bedrooms. Viewing is recommended of this delightful home and is for sale with no onward chain.