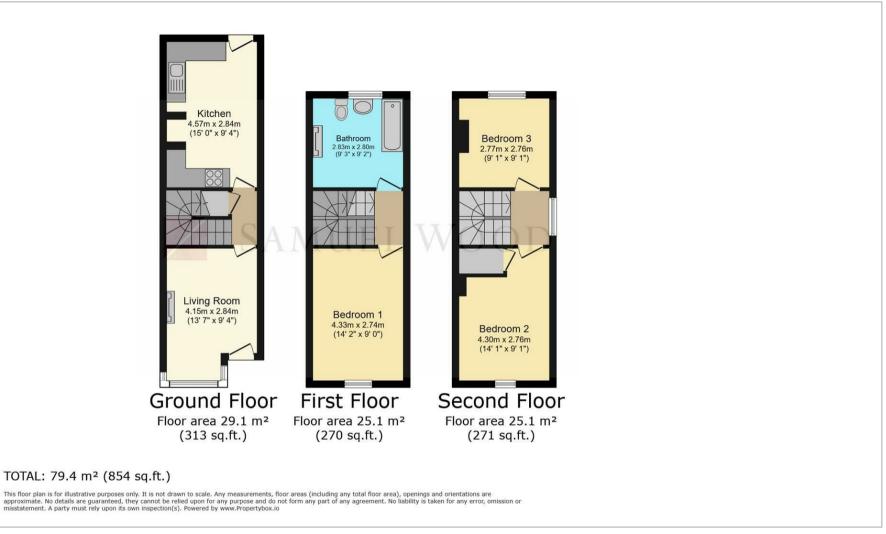

Accommodation full of charm and character benefiting from oil fired heating and numerous period features, briefly includes Sitting Room with large bay window, Inner Hallway leading to Cellar, Kitchen, Dining room, first floor landing with Double Bedroom and large Bathroom, Second Floor Landing with a fantastic view of Cleobury Mortimer's Church spire and two further Bedrooms. Viewing is recommended of this delightful home and is for sale with no onward chain.