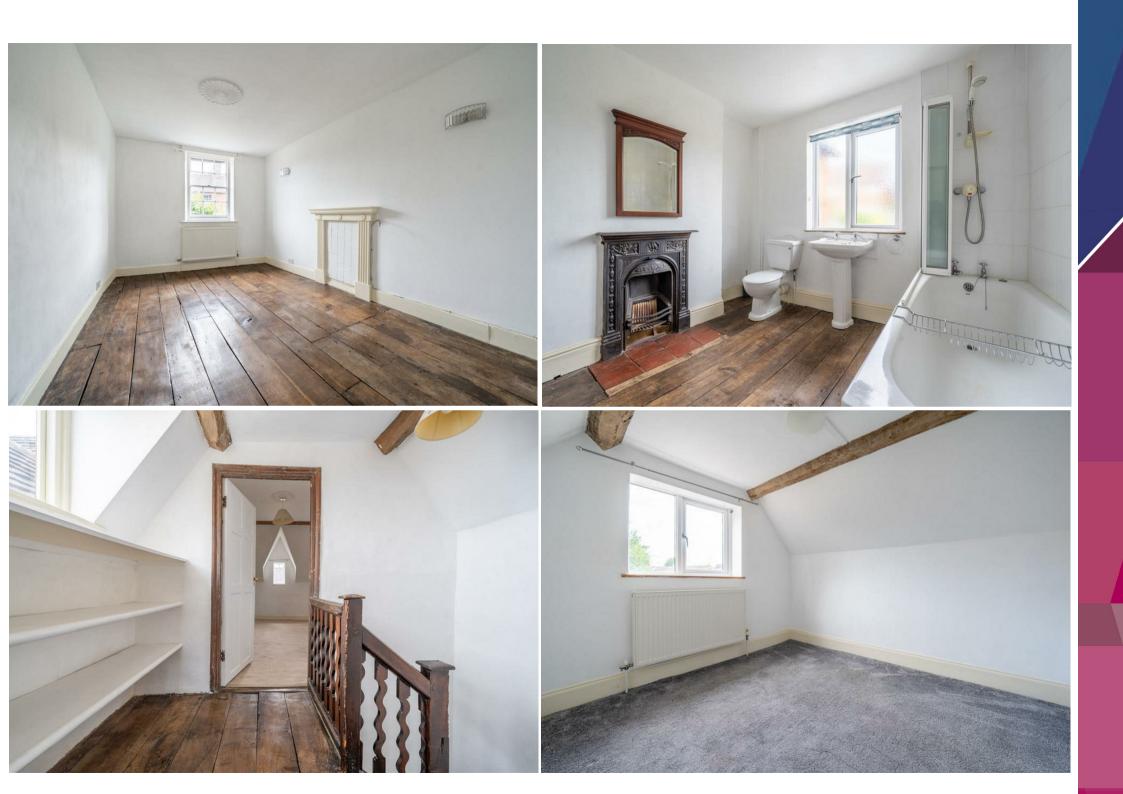

Accommodation full of charm and character benefiting from oil fired heating and numerous period features, briefly includes Sitting Room with large bay window, Inner Hallway leading to Cellar, Kitchen, Dining room, first floor landing with Double Bedroom and large Bathroom, Second Floor Landing with a fantastic view of Cleobury Mortimer's Church spire and two further Bedrooms. Viewing is recommended of this delightful home and is for sale with no onward chain.