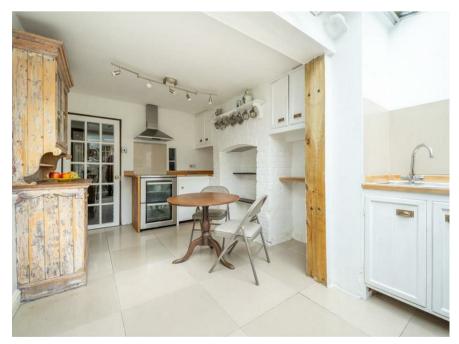

Accommodation full of charm and character benefiting from oil fired heating and numerous period features, briefly includes Sitting Room with large bay window, Inner Hallway leading to Cellar, Kitchen, Dining room, first floor landing with Double Bedroom and large Bathroom, Second Floor Landing with a fantastic view of Cleobury Mortimer's Church spire and two further Bedrooms. Viewing is recommended of this delightful home and is for sale with no onward chain.