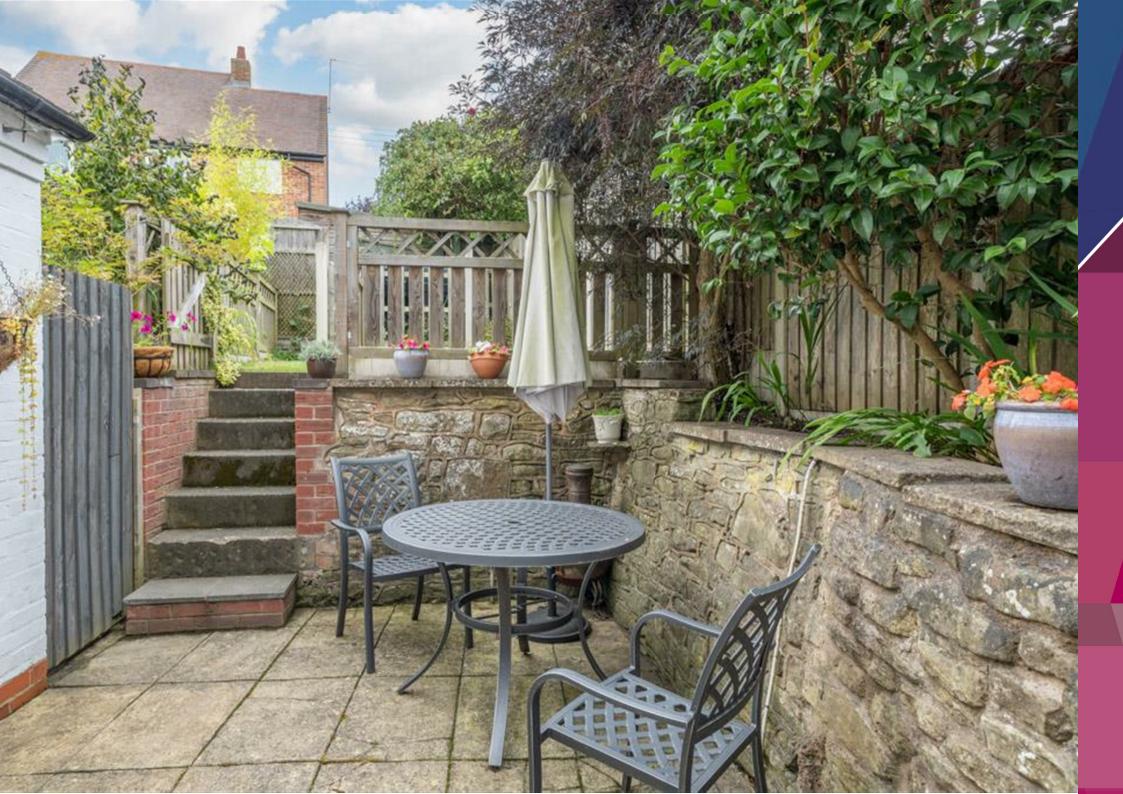

## 33 High Street

Cleobury Mortimer, Worcestershire, DY14 8DQ

- Delightful three-storey town cottage.
- Pretty garden to rear.
- A gem not to be missed

- Accommodation full of charm and character.
- On the doorstep of Cleobury Mortimer facilities.
- Beautiful three-story character home nestled right on Cleobury Mortimer's High Street and enjoying a delightful rear garden. Accommodation full of charm and character

Accommodation full of charm and character benefiting from oil fired heating and numerous period features, briefly includes Sitting Room with large bay window, Inner Hallway leading to Cellar, Kitchen, Dining room, first floor landing with Double Bedroom and large Bathroom, Second Floor Landing with a fantastic view of Cleobury Mortimer's Church spire and two further Bedrooms. Viewing is recommended of this delightful home and is for sale with no onward chain.