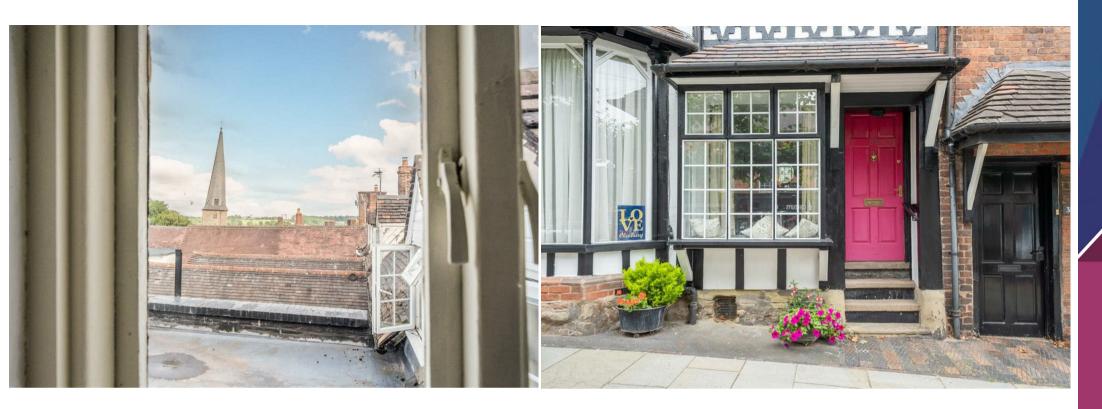

Accommodation full of charm and character benefiting from oil fired heating and numerous period features, briefly includes Sitting Room with large bay window, Inner Hallway leading to Cellar, Kitchen, Dining room, first floor landing with Double Bedroom and large Bathroom, Second Floor Landing with a fantastic view of Cleobury Mortimer's Church spire and two further Bedrooms. Viewing is recommended of this delightful home and is for sale with no onward chain.