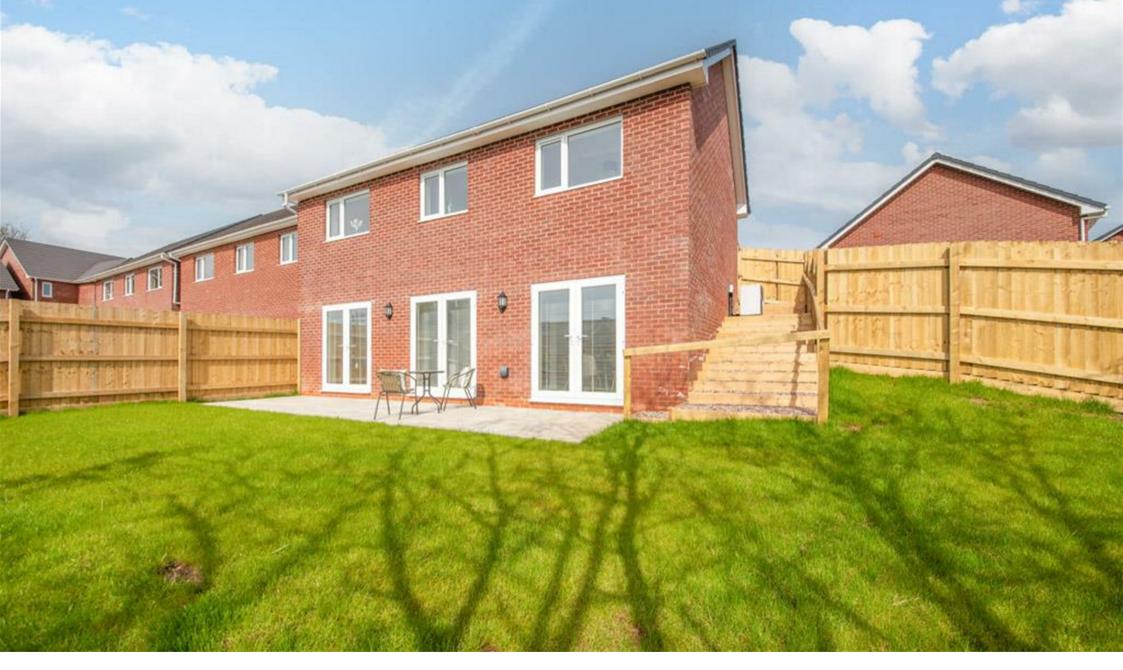

## 23 Springfield Park

Clee Hill, Ludlow, Shropshire, SY8 3QY

- 3 double bedroom split level home
- Landscaped gardens
- Driveway parking to all plots

- Rooms of spacious proportions
- Air source heating and double glazing

BRAND NEW HOME The Skylark is a split level 3 double bedroom home, sitting on a select cul-de-sac in Clee Hill village with excellent facilities and breath taking scenery close at hand. Accommodation which benefits from air source heating and upvc double glazing to include Upper Ground Floor, Reception Hall, having 3 Double Bedrooms, En-suite Shower Room and House Bathroom, Lower Ground Floor accommodation includes: Hallway area which is open plan into large Kitchen / Dining Room, Living Room with double doors to garden and Utility Room. Driveway parking and Garage EPC Rating - B unfurnished