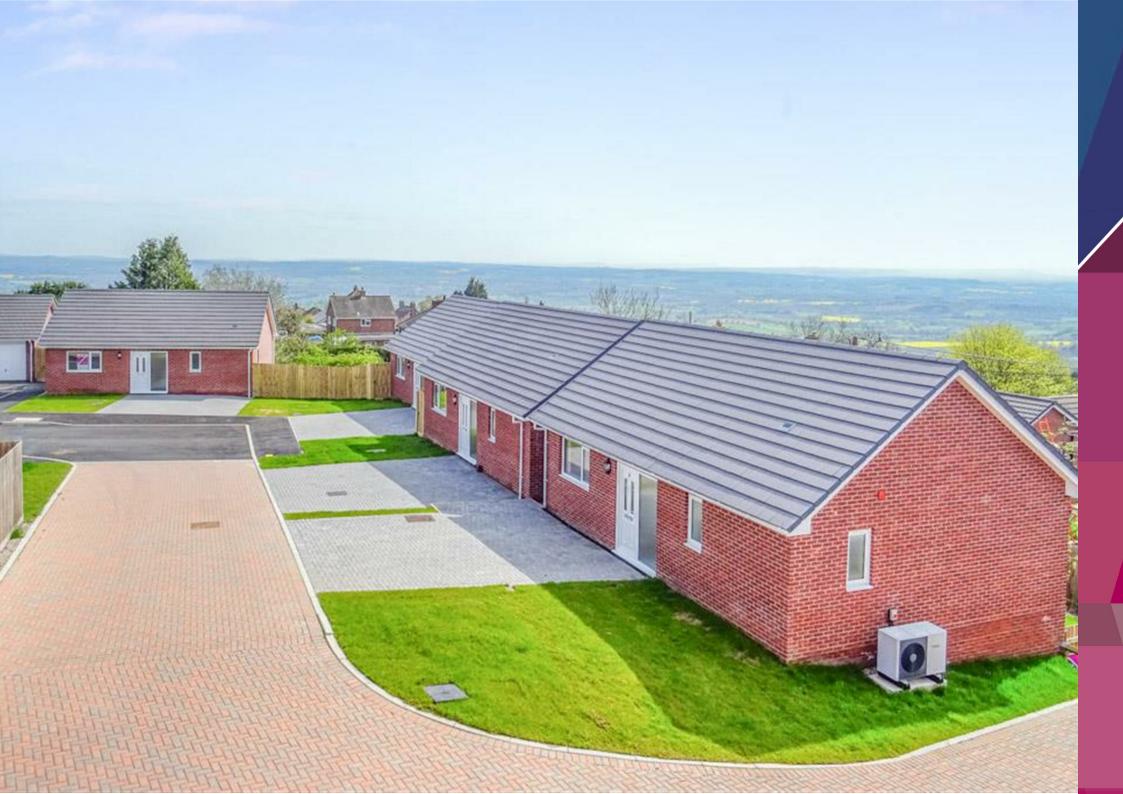

BRAND NEW HOME The Skylark is a split level 3 double bedroom home, sitting on a select cul-de-sac in Clee Hill village with excellent facilities and breath taking scenery close at hand. Accommodation which benefits from air source heating and upvc double glazing to include Upper Ground Floor, Reception Hall, having 3 Double Bedrooms, En-suite Shower Room and House Bathroom, Lower Ground Floor accommodation includes: Hallway area which is open plan into large Kitchen / Dining Room, Living Room with double doors to garden and Utility Room. Driveway parking and Garage EPC Rating - B unfurnished

Springfield Way is a brand new development located in the stunning Shropshire Hills village of Clee Hill. The area enjoys panoramic views and unlimited walks through the unspoilt Shropshire countryside together with village facilities including: shop, mobile post office 2 mornings per week, public house, takeaway, bakery with café, church, doctor's surgery, primary school and village hall.