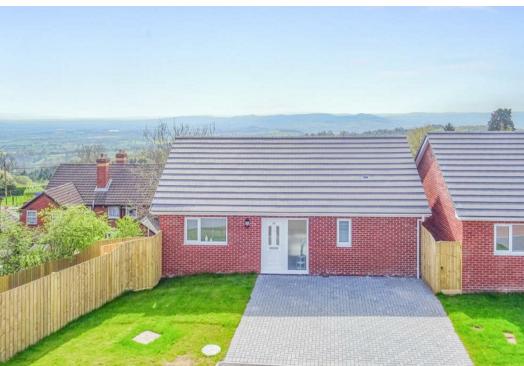

## 23 Springfield Park

Clee Hill, Ludlow, Shropshire, SY8 3QY

- 3 double bedroom split level home
- Landscaped gardens
- Driveway parking to all plots

- Rooms of spacious proportions
- Air source heating and double glazing

BRAND NEW HOME The Skylark is a split level 3 double bedroom home, sitting on a select cul-de-sac in Clee Hill village with excellent facilities and breath taking scenery close at hand. Accommodation which benefits from air source heating and upvc double glazing to include Upper Ground Floor, Reception Hall, having 3 Double Bedrooms, En-suite Shower Room and House Bathroom, Lower Ground Floor accommodation includes: Hallway area which is open plan into large Kitchen / Dining Room, Living Room with double doors to garden and Utility Room. Driveway parking and Garage EPC Rating - B unfurnished

Springfield Way is a brand new development located in the stunning Shropshire Hills village of Clee Hill. The area enjoys panoramic views and unlimited walks through the unspoilt Shropshire countryside together with village facilities including: shop, mobile post office 2 mornings per week, public house, takeaway, bakery with café, church, doctor's surgery, primary school and village hall.