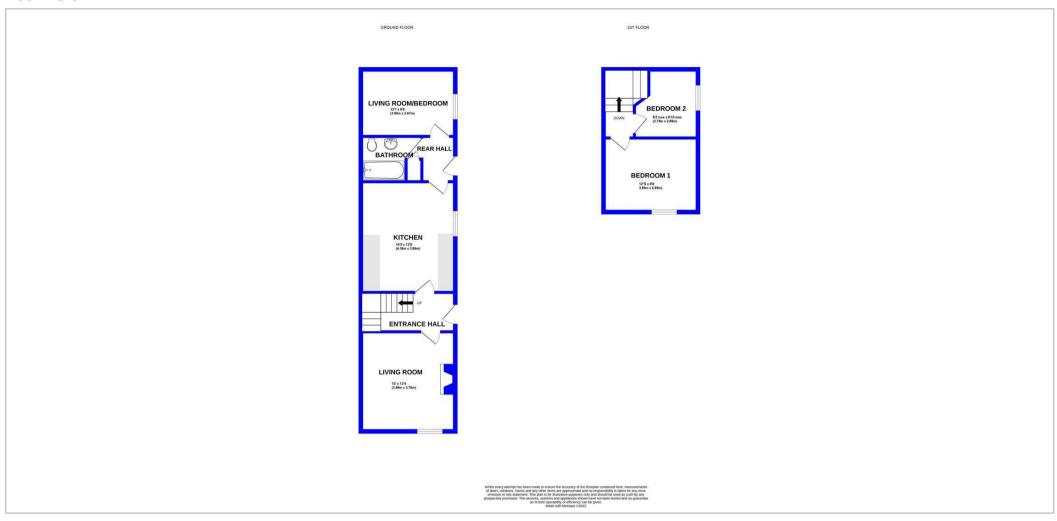

The cottage is entered via a side entrance hall which gives access to the first floor, front facing living room and the spacious dining kitchen. Beyond the kitchen is a rear lobby giving access to the ground floor bathroom and a further reception room/bedroom. Upstairs hosts the two first floor bedrooms.

### Floor Plans

We take every care in preparing our sales details. They are checked and usually verified by the Vendor. We do not guarantee appliances, alarms, electrical fittings, plumbing, showers etc. You must satisfy yourself that they operate correctly. Room sizes are approximate; they are usually taken in metric and converted to imperial. Do not use them to buy carpets or furniture. We cannot verify the tenure, as we do not have access to the legal title; we cannot guarantee boundaries or rights of way so you must take the advice of your legal representative. No person in the employment of or representing Samuel Wood has any authority to make any representation or warranty whatever in relation to this property. If there is any point which is of particular importance to you, please contact the office and we will be pleased to check the information. Do so particularly if contemplating travelling some distance to view. Applicants are advised that the majority of our shots are taken with a wide angle lens.