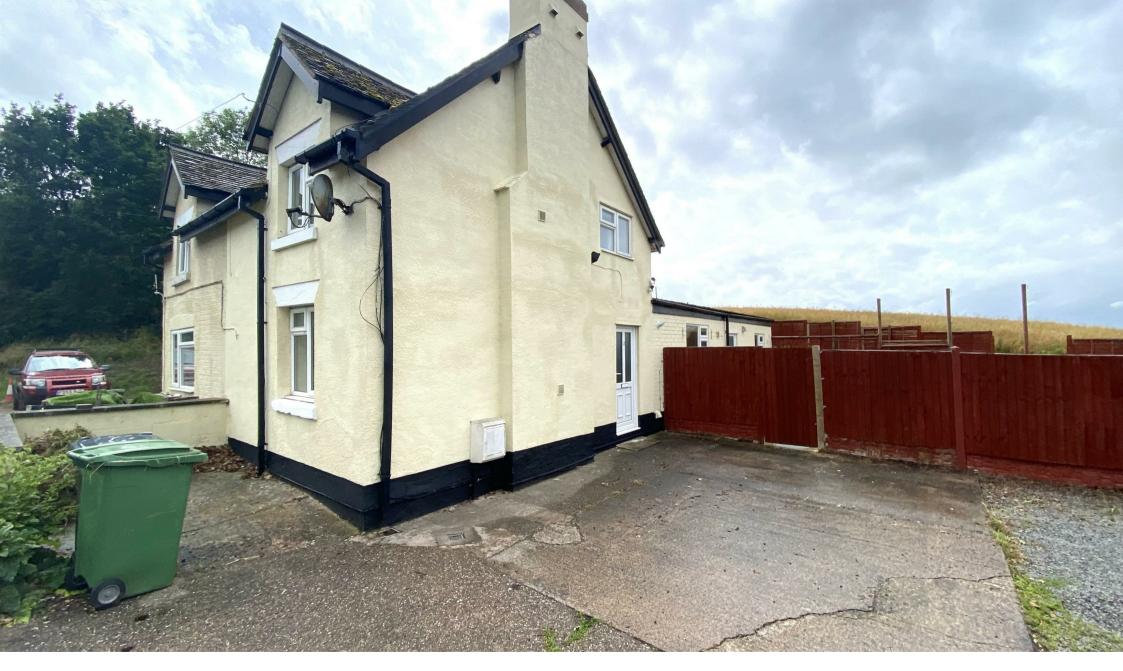

2 Cross Hill Cottages, Ellesmere Road, Shrewsbury, Shropshire, SYI 3PB
Asking Price £169,000

2 Cross Hill Cottages is a promising two/three bedroom semi-detached property that presents a fantastic opportunity for prospective buyers. Situated in a convenient location, this property offers easy access to various amenities, the bustling Shrewsbury town centre, and excellent communication links. With the absence of an upward chain, the buying process is made smoother and more straightforward. Viewing is highly recommended.

The cottage is entered via a side entrance hall which gives access to the first floor, front facing living room and the spacious dining kitchen. Beyond the kitchen is a rear lobby giving access to the ground floor bathroom and a further reception room/bedroom. Upstairs hosts the two first floor bedrooms.

Outside, the property benefits from off road parking and a garden to the rear which is adjacent to open fields. The garden is enclosed by wooden fencing, is mainly laid to lawn with a small patio adjacent to the rear lobby entrance.