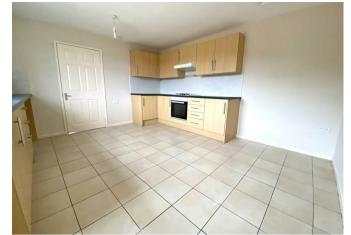

The cottage is entered via a side entrance hall which gives access to the first floor, front facing living room and the spacious dining kitchen. Beyond the kitchen is a rear lobby giving access to the ground floor bathroom and a further reception room/bedroom. Upstairs hosts the two first floor bedrooms.