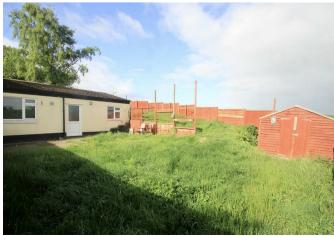

Outside, the property benefits from off road parking and a garden to the rear which is adjacent to open fields. The garden is enclosed by wooden fencing, is mainly laid to lawn with a small patio adjacent to the rear lobby entrance.