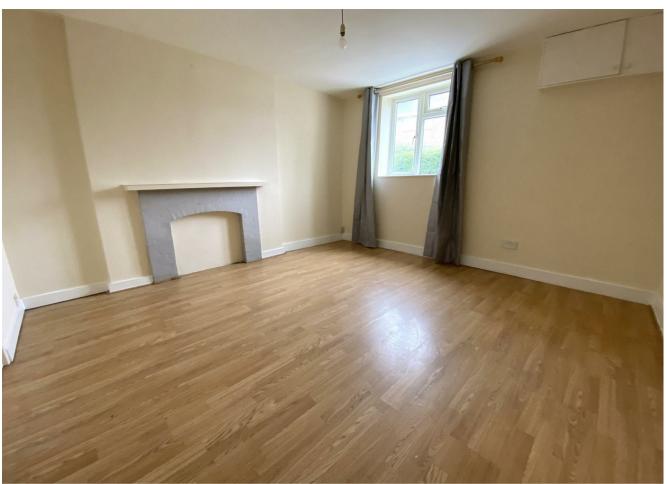

The cottage is entered via a side entrance hall which gives access to the first floor, front facing living room and the spacious dining kitchen. Beyond the kitchen is a rear lobby giving access to the ground floor bathroom and a further reception room/bedroom. Upstairs hosts the two first floor bedrooms.

Outside, the property benefits from off road parking and a garden to the rear which is adjacent to open fields. The garden is enclosed by wooden fencing, is mainly laid to lawn with a small patio adjacent to the rear lobby entrance.