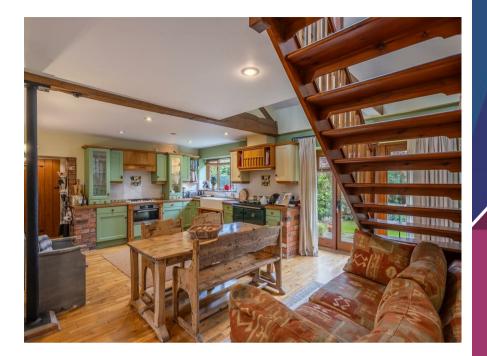

I Cruckton Hall Gardens is a charming four-bedroom semi-detached property located in the picturesque village of Cruckton, West Shropshire. The ground floor offers a spacious, open-plan country-style kitchen diner, perfect for family meals and entertaining. In addition, there are two bedrooms, one of which is currently being used as a study, providing flexibility for home office needs. The cosy living room, separate dining room and utility area complete the layout, along with a well-appointed bathroom that serves the ground floor.