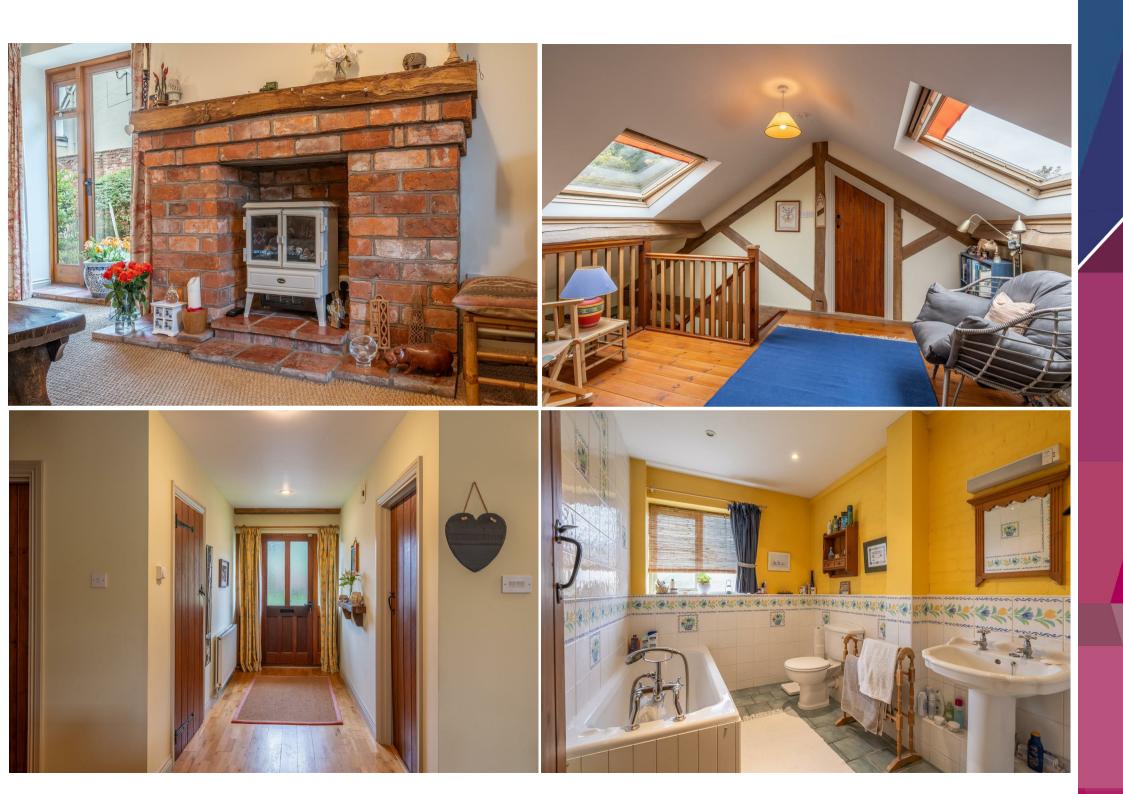

I Cruckton Hall Gardens is a charming four-bedroom semi-detached property located in the picturesque village of Cruckton, West Shropshire. The ground floor offers a spacious, open-plan country-style kitchen diner, perfect for family meals and entertaining. In addition, there are two bedrooms, one of which is currently being used as a study, providing flexibility for home office needs. The cosy living room, separate dining room and utility area complete the layout, along with a well-appointed bathroom that serves the ground floor.

Upstairs, the property boasts two generous bedrooms, both with en-suite bathrooms, providing privacy and convenience for family members or guests. The large landing is a standout feature, illuminated by dual-aspect Velux windows that flood the space with natural light, creating a delightful area that could serve as a reading nook or additional sitting area. The upstairs layout offers a blend of comfort and modern functionality.