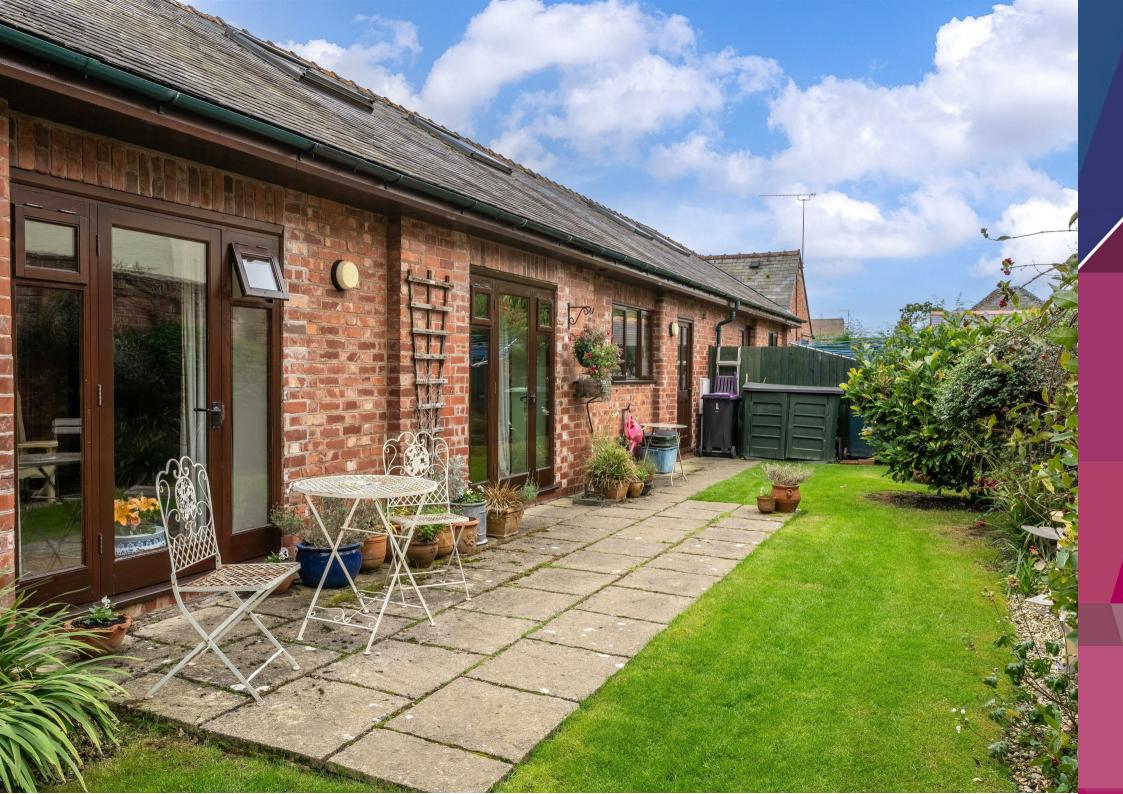

The outdoor space of I Cruckton Hall Gardens is equally impressive, with a beautifully landscaped wraparound garden that offers a peaceful retreat. There is ample parking with a front and rear driveway that can accommodate up to five vehicles, providing convenience for homeowners and visitors alike. The garden's design complements the rural charm of the property, making it a perfect setting for outdoor activities or relaxation in a scenic countryside setting.