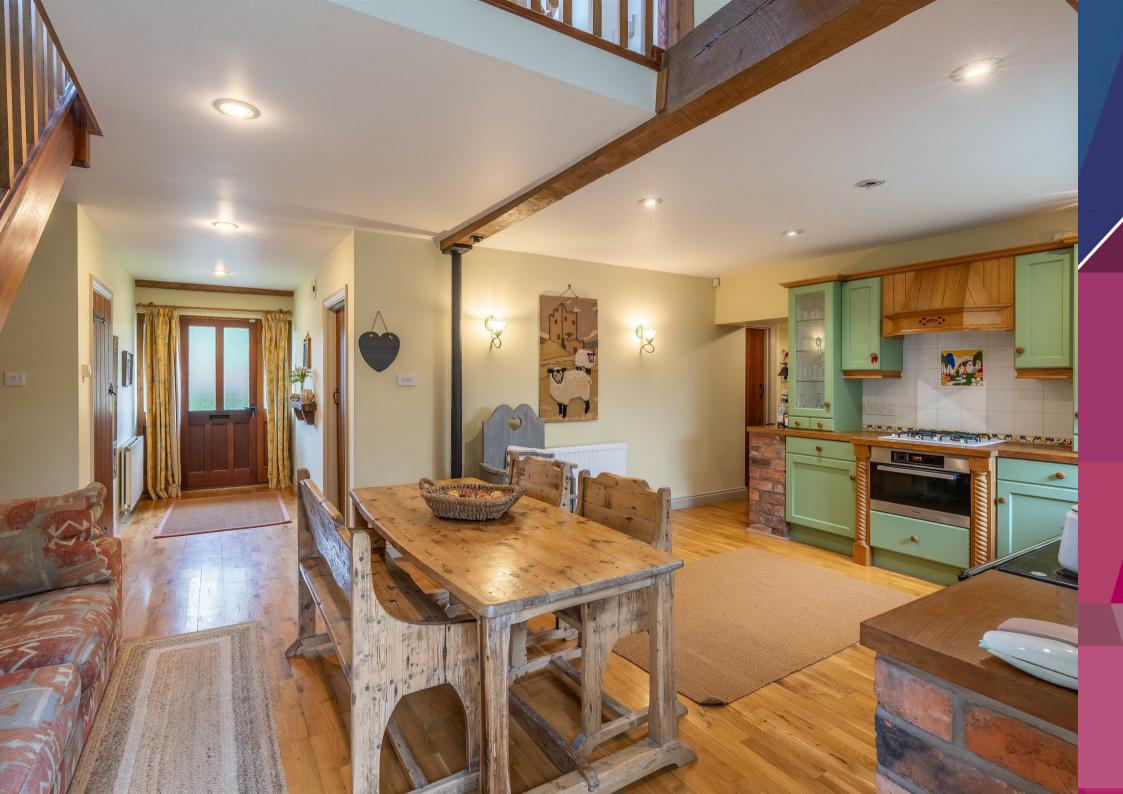

I Cruckton Hall Gardens is a charming four-bedroom semi-detached property located in the picturesque village of Cruckton, West Shropshire. The ground floor offers a spacious, open-plan country-style kitchen diner, perfect for family meals and entertaining. In addition, there are two bedrooms, one of which is currently being used as a study, providing flexibility for home office needs. The cosy living room, separate dining room and utility area complete the layout, along with a well-appointed bathroom that serves the ground floor.