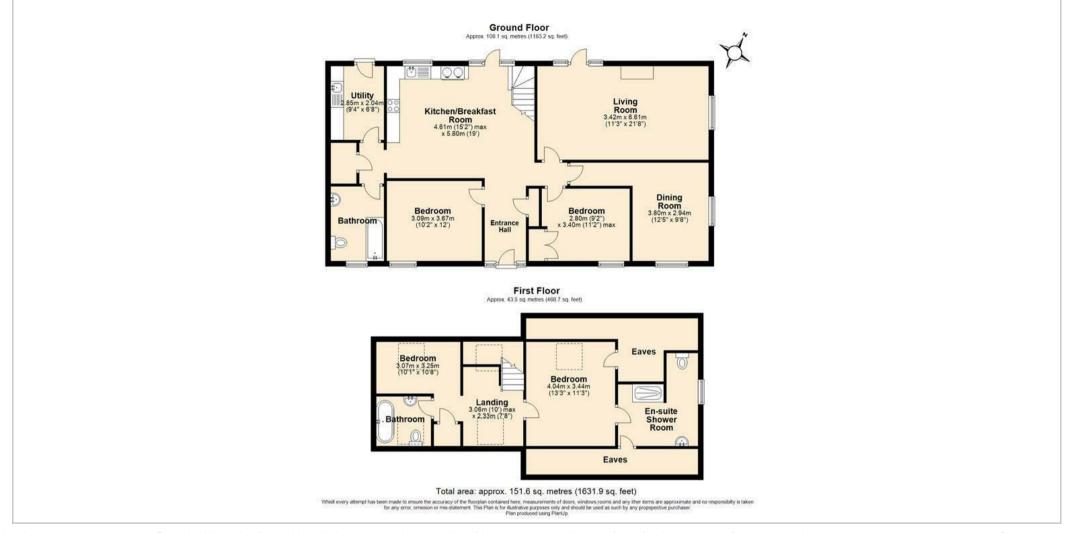

I Cruckton Hall Gardens is a charming four-bedroom semi-detached property located in the picturesque village of Cruckton, West Shropshire. The ground floor offers a spacious, open-plan country-style kitchen diner, perfect for family meals and entertaining. In addition, there are two bedrooms, one of which is currently being used as a study, providing flexibility for home office needs. The cosy living room, separate dining room and utility area complete the layout, along with a well-appointed bathroom that serves the ground floor.

Upstairs, the property boasts two generous bedrooms, both with en-suite bathrooms, providing privacy and convenience for family members or guests. The large landing is a standout feature, illuminated by dual-aspect Velux windows that flood the space with natural light, creating a delightful area that could serve as a reading nook or additional sitting area. The upstairs layout offers a blend of comfort and modern functionality.