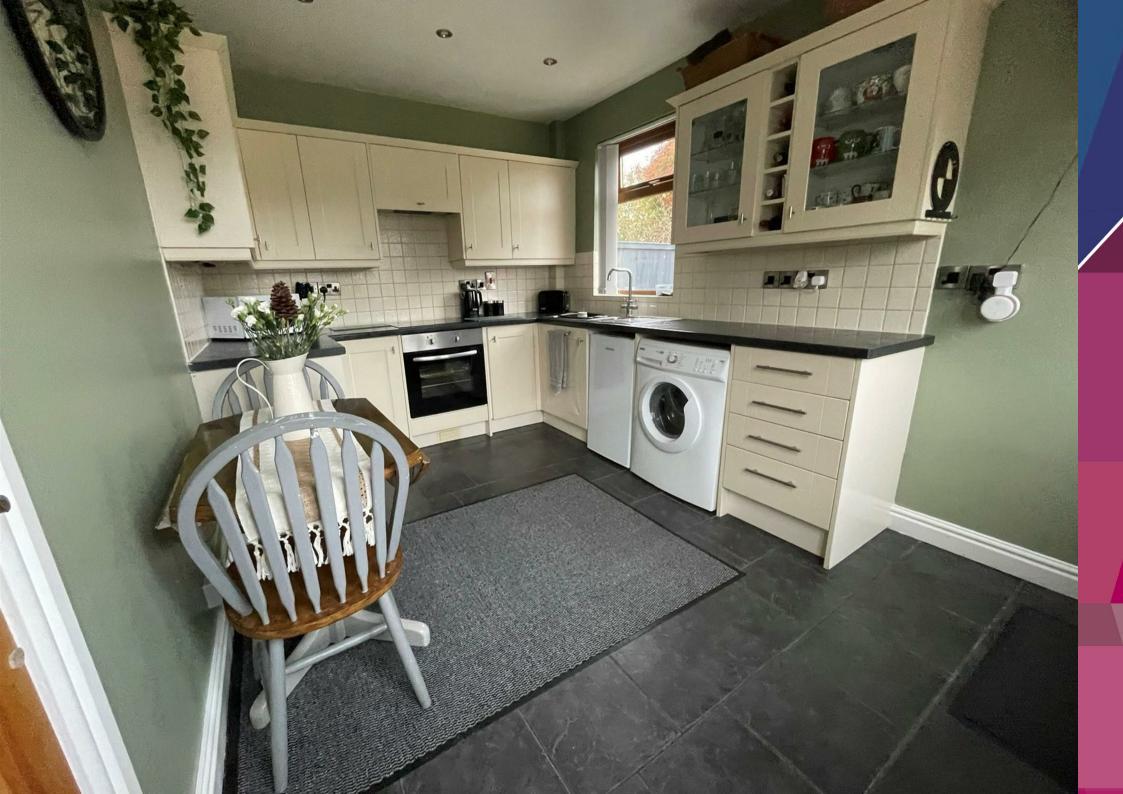

The ground floor of the property features a spacious living room with feature fireplace, perfect for relaxing or entertaining, alongside a well-equipped kitchen that offers plenty of space for cooking and dining. Additionally, there is a convenient storage cupboard, ideal for keeping household items neatly organised.