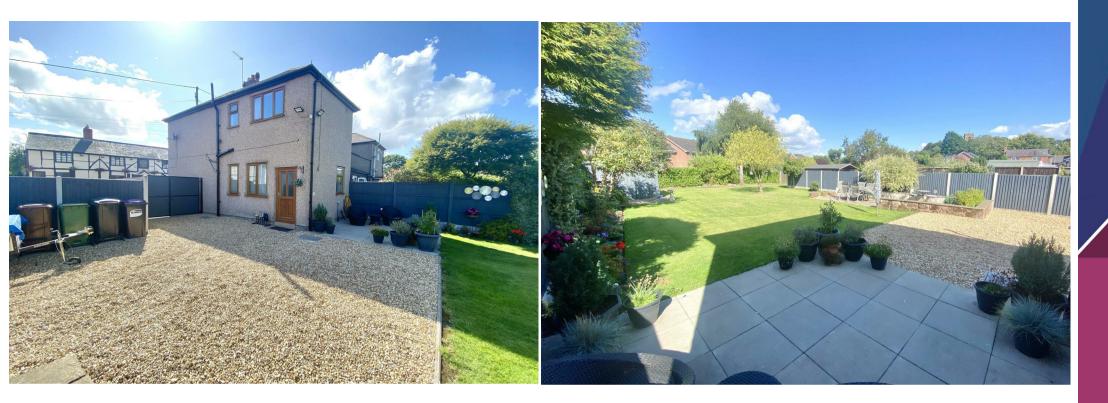

The outside of 2 Perry Garth is equally impressive, with a very large plot that has been recently landscaped to a high standard, creating a beautiful and functional rear garden with a large storage shed. The new driveway, complete with gated rear access, offers ample parking for up to five vehicles, providing both convenience and security.