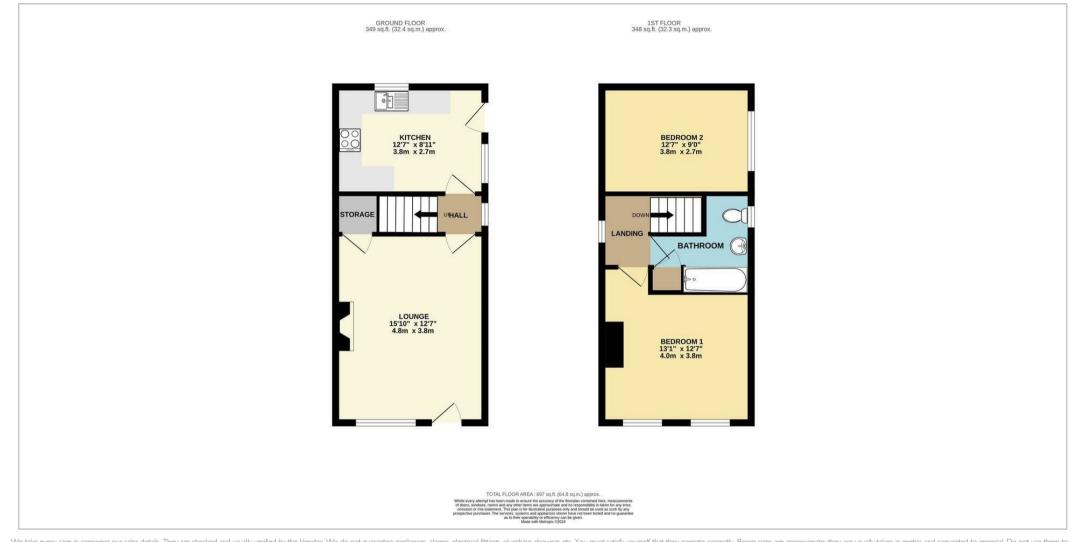

The ground floor of the property features a spacious living room with feature fireplace, perfect for relaxing or entertaining, alongside a well-equipped kitchen that offers plenty of space for cooking and dining. Additionally, there is a convenient storage cupboard, ideal for keeping household items neatly organised.

On the first floor, the property boasts two generously sized double bedrooms, each providing a comfortable and tranquil space. The family bathroom is well-appointed, offering modern fittings and fixtures. The entire first floor has recently undergone redecoration, enhancing the home's fresh and inviting atmosphere. New carpets have been installed, and a new boiler was added earlier this year, ensuring efficiency and comfort throughout.

## Floor Plans

We take every care in preparing our sales details. They are checked and usually verified by the Vendor. We do not guarantee appliances, alarms, electrical fittings, plumbing, showers etc. You must satisfy yourself that they operate correctly. Room sizes are approximate; they are usually taken in metric and converted to imperial. Do not use them to buy carpets or furniture. We cannot verify the tenure, as we do not have access to the legal title; we cannot guarantee boundaries or rights of way so you must take the advice of your legal representative. No person in the employment of or representative any point which is of particular importance to you, please contact the office and we will be pleased to check the information. Do so particularly if contemplating travelling some distance to view. Applicants are advised that the majority of our shots are taken with a wide angle lens.