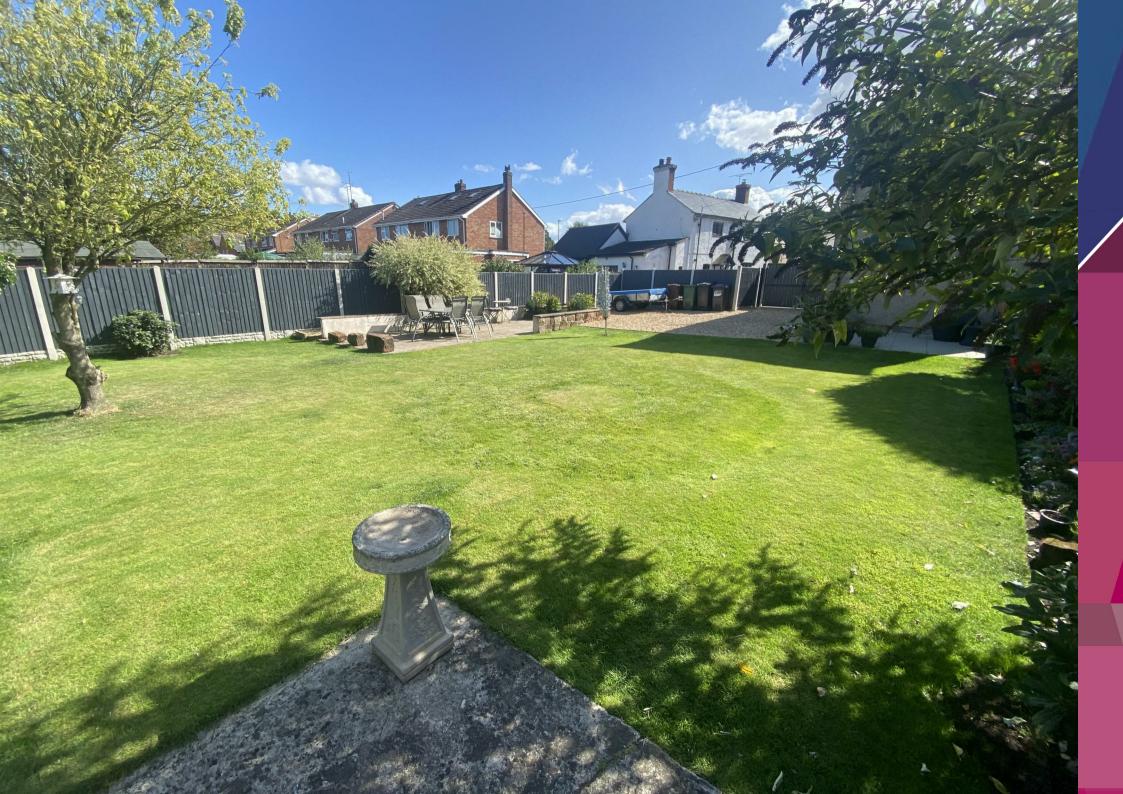

The outside of 2 Perry Garth is equally impressive, with a very large plot that has been recently landscaped to a high standard, creating a beautiful and functional rear garden with a large storage shed. The new driveway, complete with gated rear access, offers ample parking for up to five vehicles, providing both convenience and security.