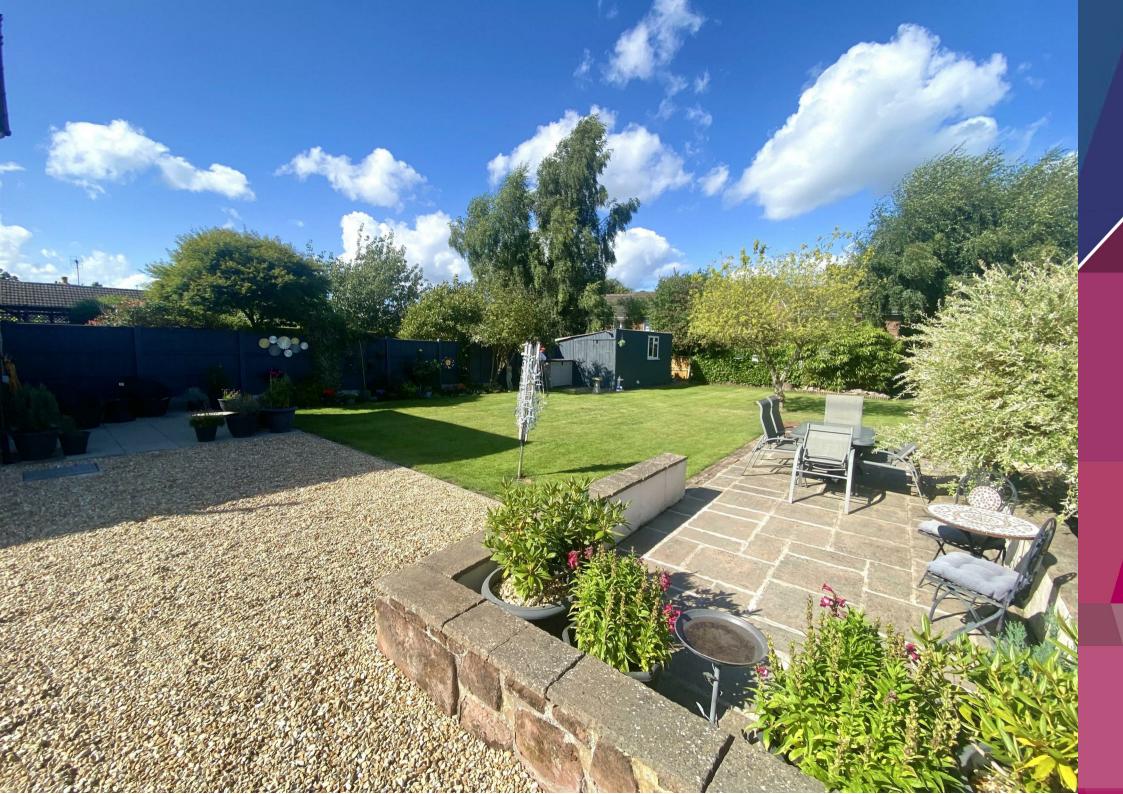

The outside of 2 Perry Garth is equally impressive, with a very large plot that has been recently landscaped to a high standard, creating a beautiful and functional rear garden with a large storage shed. The new driveway, complete with gated rear access, offers ample parking for up to five vehicles, providing both convenience and security.