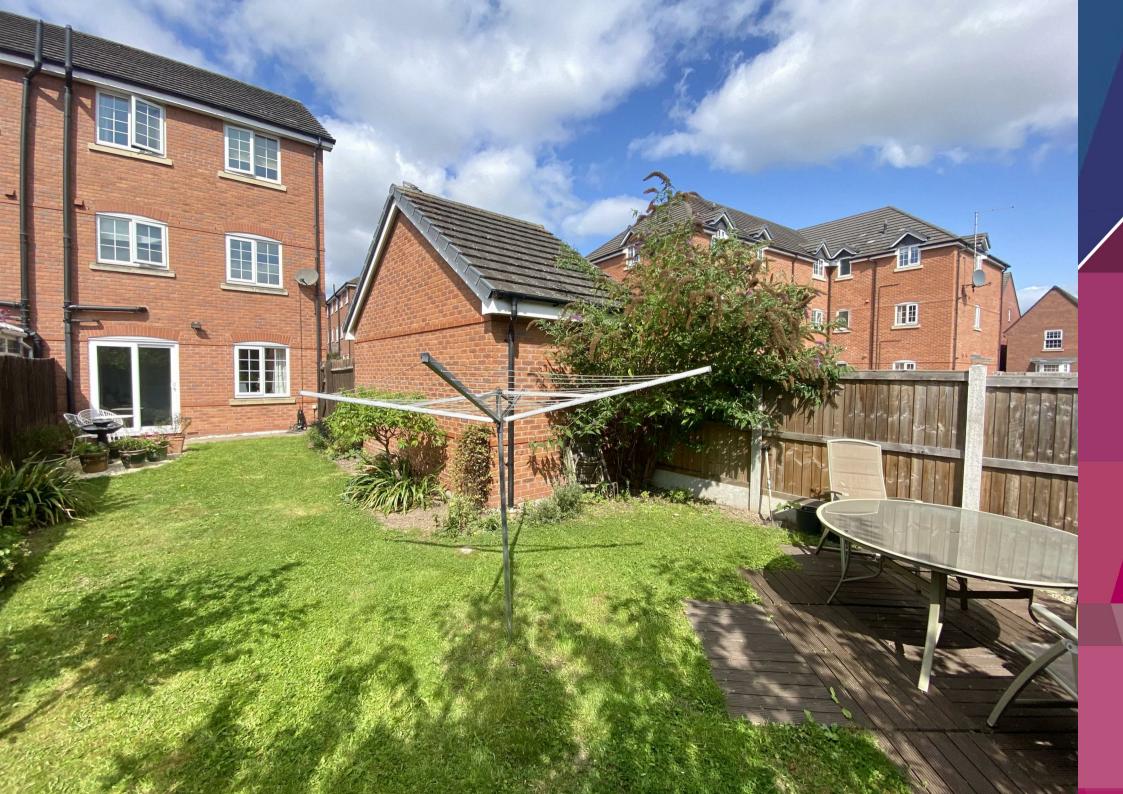

21 Poplar Close is a well-appointed four-bedroom semi-detached property located in Shrewsbury, conveniently within walking distance of the town centre and is being sold with NO UPWARD CHAIN. This stylish home is thoughtfully laid out across three floors, offering a spacious and practical living environment. Complemented by an enclosed garden, large driveway and detached garage. Viewing is highly recommended by the selling agent,

Externally, the property boasts a detached garage equipped with power, along with a driveway that can accommodate up to three cars a rare asset in this area. A well landscaped garden offers a practical patio area, lawn and seating corner perfect for summer days. Additionally, the property is equipped with fibre to the premises broadband, ensuring high-speed internet connectivity. The house is being sold with no upward chain, making it an attractive option for buyers seeking a straightforward purchase process.