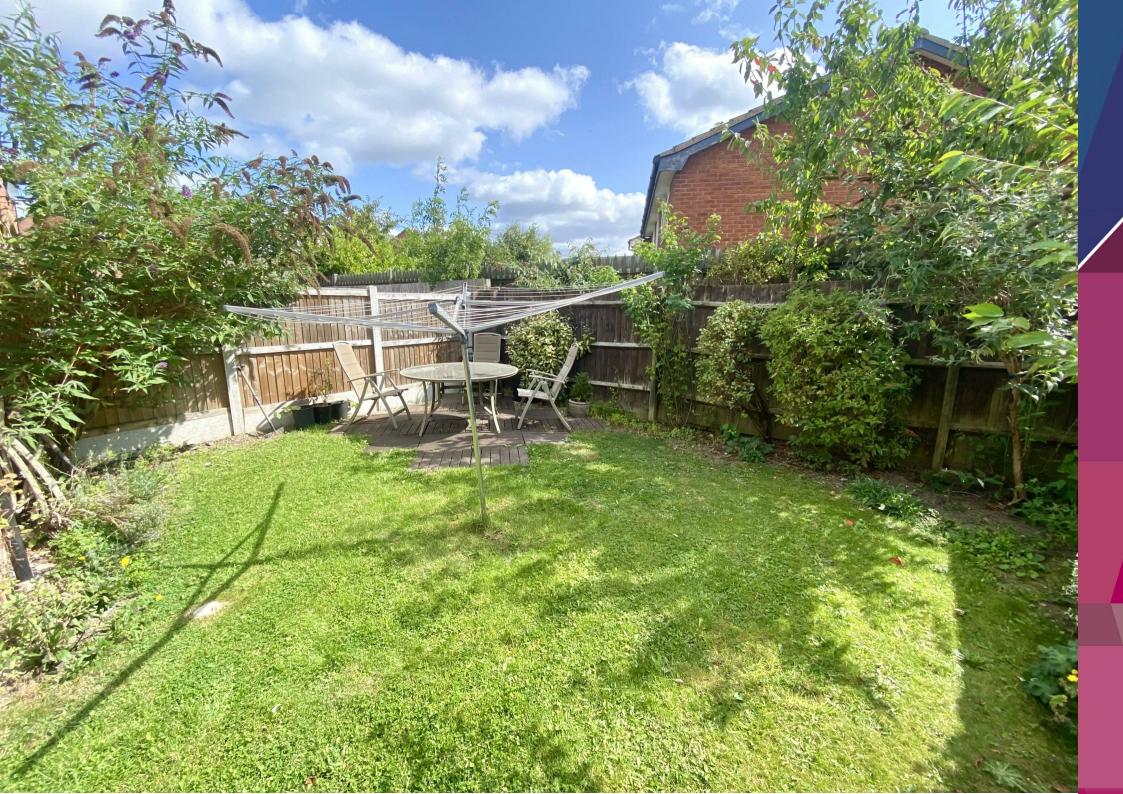

Externally, the property boasts a detached garage equipped with power, along with a driveway that can accommodate up to three cars a rare asset in this area. A well landscaped garden offers a practical patio area, lawn and seating corner perfect for summer days. Additionally, the property is equipped with fibre to the premises broadband, ensuring high-speed internet connectivity. The house is being sold with no upward chain, making it an attractive option for buyers seeking a straightforward purchase process.