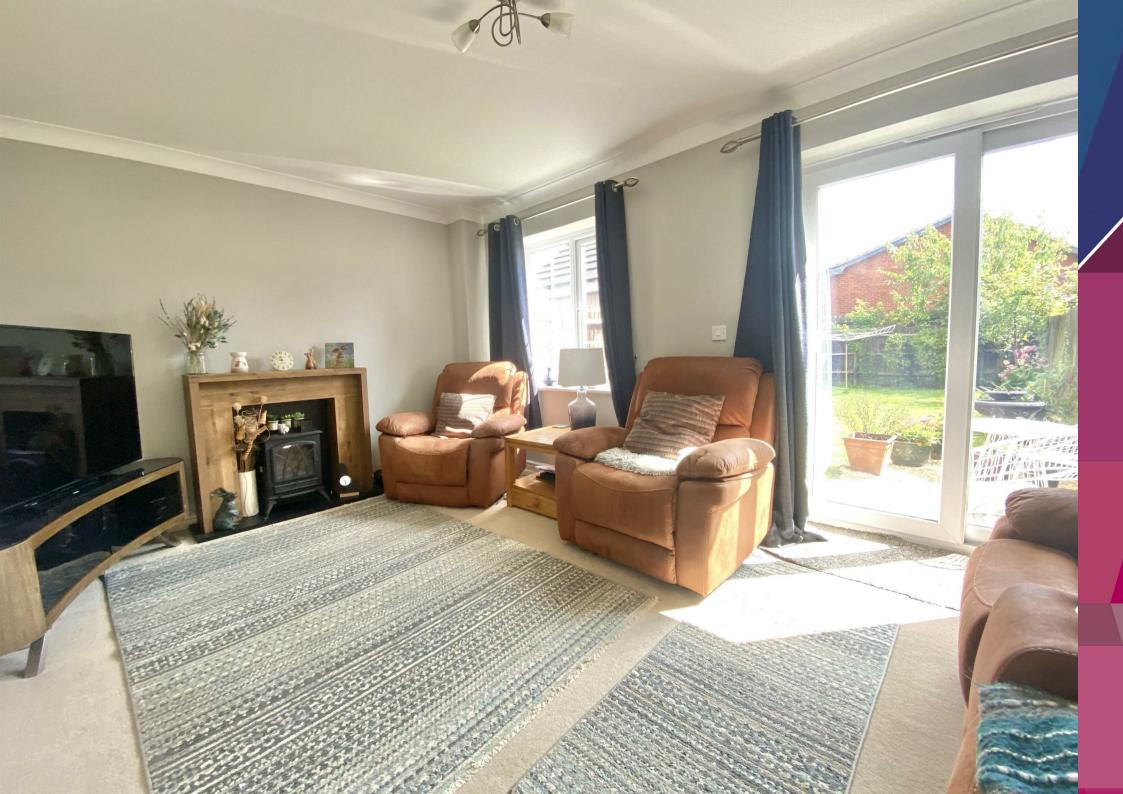

On the ground floor, you'll find a modern kitchen, a welcoming hallway, a convenient WC, and a comfortable lounge that opens onto a rear patio through double doors, perfect for indoor-outdoor living.

The first floor features two generously sized bedrooms, one of which benefits from a Juliet balcony overlooking the front of the property, adding a charming touch. This floor also includes a family bathroom, providing ample space for the household's needs. The second floor comprises two additional bedrooms, with one offering the practicality of an en-suite bathroom, enhancing the home's functionality and privacy.