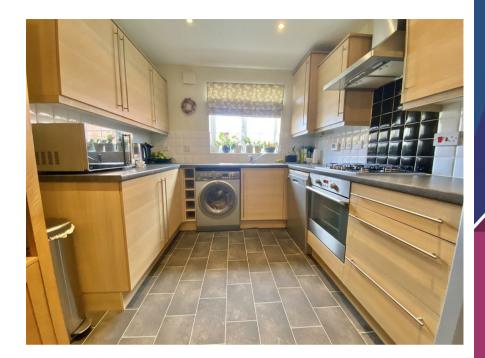

On the ground floor, you'll find a modern kitchen, a welcoming hallway, a convenient WC, and a comfortable lounge that opens onto a rear patio through double doors, perfect for indoor-outdoor living.

The first floor features two generously sized bedrooms, one of which benefits from a Juliet balcony overlooking the front of the property, adding a charming touch. This floor also includes a family bathroom, providing ample space for the household's needs. The second floor comprises two additional bedrooms, with one offering the practicality of an en-suite bathroom, enhancing the home's functionality and privacy.