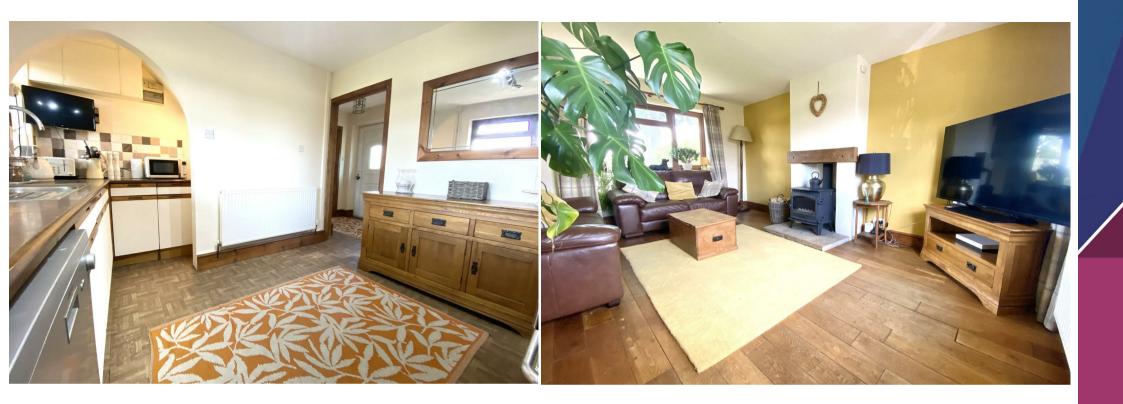

The ground floor features a cosy living room with oak flooring and a log burner, perfect for creating a warm and inviting atmosphere during cooler months. Adjacent to the living room is a kitchen equipped with essential appliances, offering ample space for meal preparation and dining. The downstairs area also includes a contemporary bathroom and a utility room, adding convenience for everyday living.