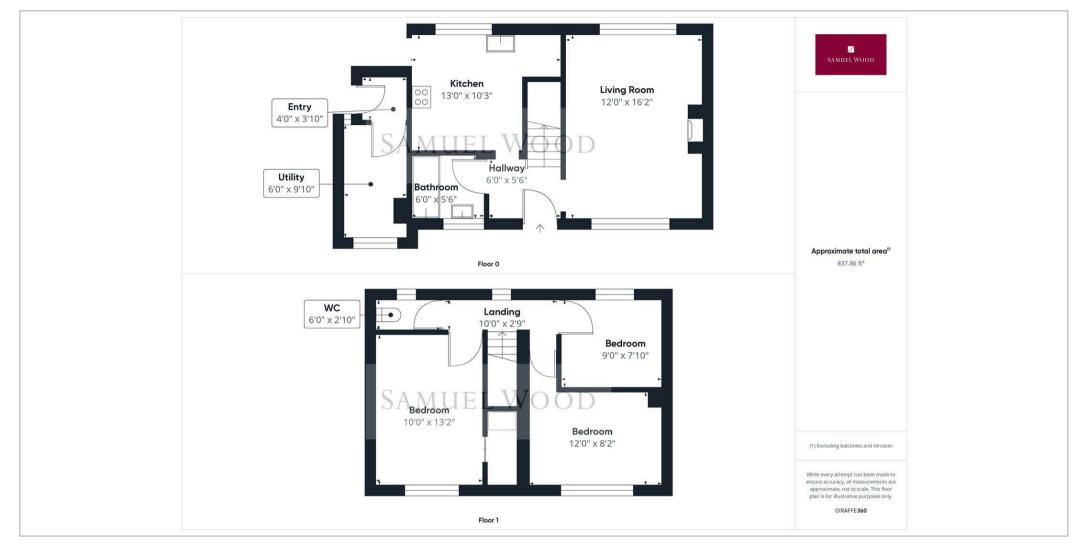

The ground floor features a cosy living room with oak flooring and a log burner, perfect for creating a warm and inviting atmosphere during cooler months. Adjacent to the living room is a kitchen equipped with essential appliances, offering ample space for meal preparation and dining. The downstairs area also includes a contemporary bathroom and a utility room, adding convenience for everyday living.

Upstairs, the property houses three well-proportioned bedrooms, providing comfortable accommodation for a family or guests, along with a WC for added convenience. Outside, the cottage benefits from a front driveway that can accommodate up to three vehicles, ensuring plenty of parking space. Additionally, there is a large storage shed and a log store, offering practical storage solutions. This property combines the serenity of rural living with modern amenities, making it a desirable home in the heart of Shropshire.

## Floor Plans

We take every care in preparing our sales details. They are usually taken in metric and converted to imperial. Do not use them to buy carpets or furniture. We cannot verify the tenure, as we do not have access to the legal title; we cannot guarantee boundaries or rights of way so you must take the advice of your legal representative. No person in the employment of or representing Samuel Wood has any authority to make any representation or warranty whatever in relation to this property. If there is any point which is of particular importance to you, please contact the office and we will be pleased to check the information. Do so particularly if contemplating travelling some distance to view. Applicants are advised that the majority of our shots are taken with a wide angle lens.