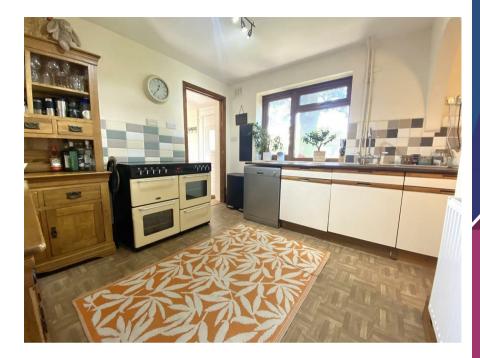

The ground floor features a cosy living room with oak flooring and a log burner, perfect for creating a warm and inviting atmosphere during cooler months. Adjacent to the living room is a kitchen equipped with essential appliances, offering ample space for meal preparation and dining. The downstairs area also includes a contemporary bathroom and a utility room, adding convenience for everyday living.