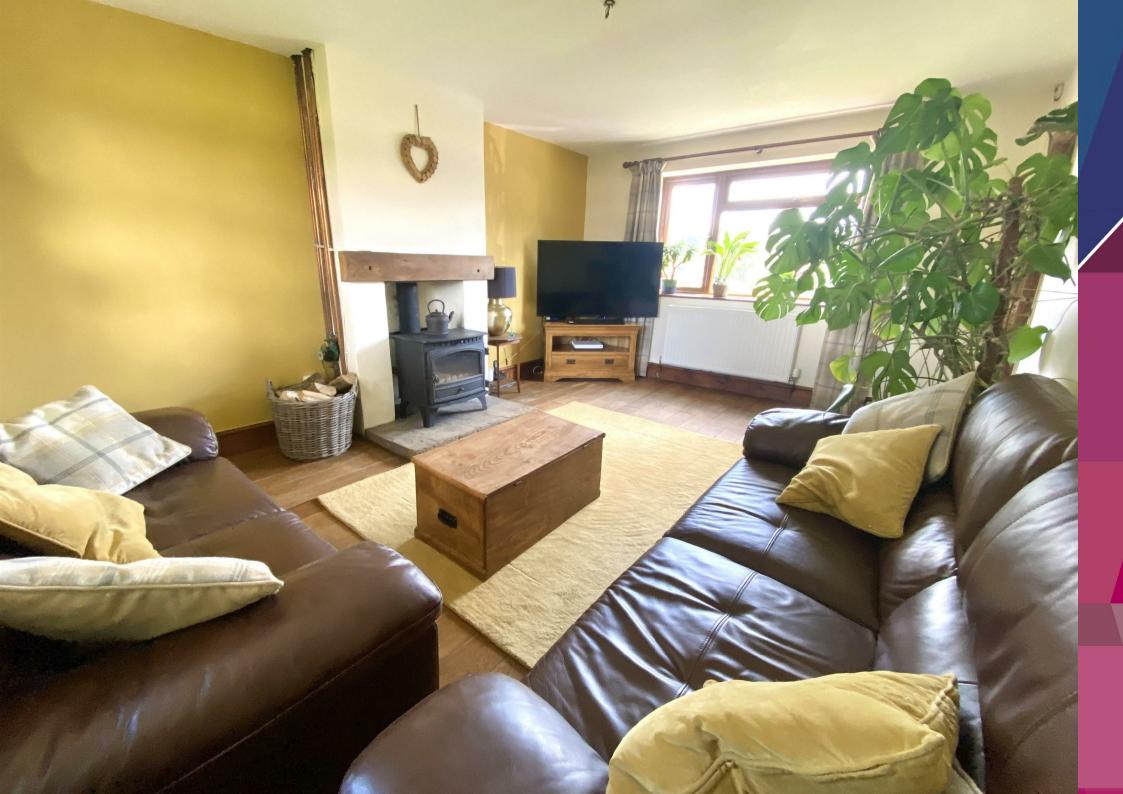

The ground floor features a cosy living room with oak flooring and a log burner, perfect for creating a warm and inviting atmosphere during cooler months. Adjacent to the living room is a kitchen equipped with essential appliances, offering ample space for meal preparation and dining. The downstairs area also includes a contemporary bathroom and a utility room, adding convenience for everyday living.