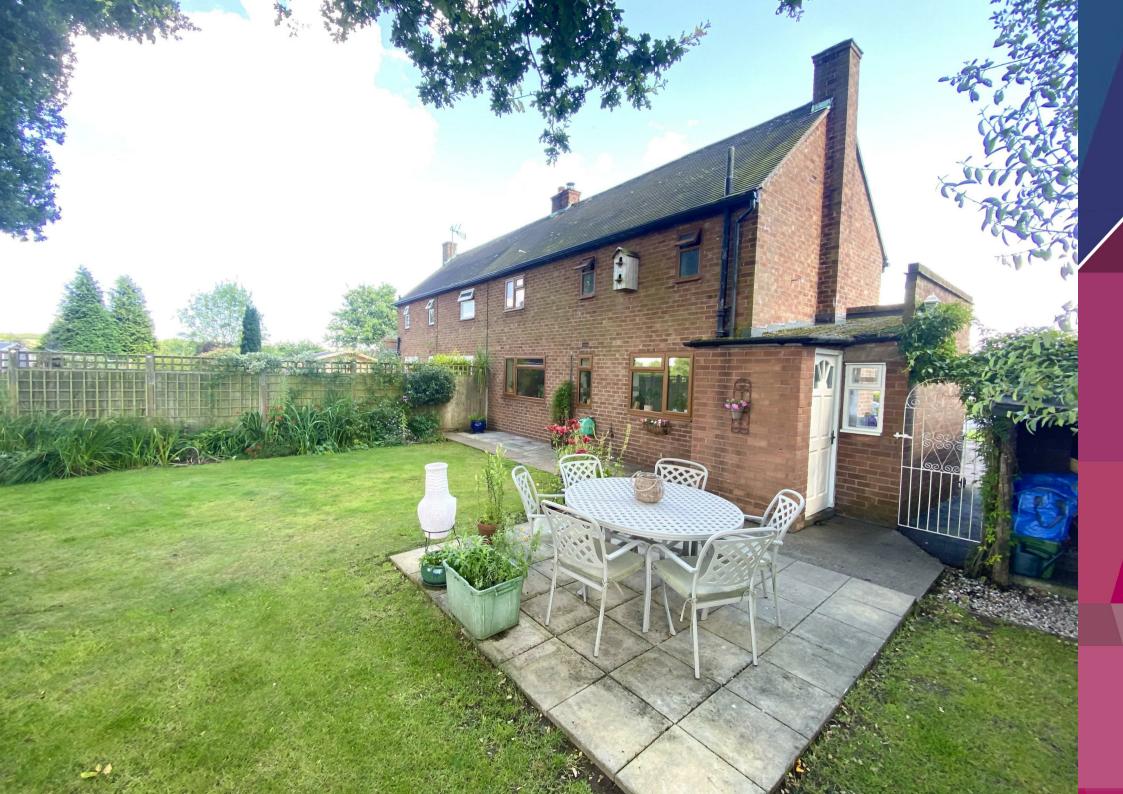

Samuel Wood is delighted to offer for sale this well presented family home in Eaton Constantine, situated in the South East of Shropshire on Rural Cottages, locatedapproximately 15 minutes equidistant between Shrewsbury and Telford with the M54 just seven minutes away. Boasting a well designed layout with contemporary living spaces, all complemented by an excellent rear garden with pleasant rural views and three car driveway to the front. Viewing is highly recommended by the selling agent.

I I Rural Cottages in Eaton Constantine, Shropshire, is a charming three-bedroom semi-detached property that offers a blend of rural charm and modern comforts. Nestled in a tranquil setting, this cottage boasts excellent private rear gardens that provide stunning rural views towards Wenlock Edge and pleasant sunsets, making it an ideal retreat for nature lovers. The property is thoughtfully designed, with a layout that maximises both space and functionality.

Upstairs, the property houses three well-proportioned bedrooms, providing comfortable accommodation for a family or guests, along with a WC for added convenience. Outside, the cottage benefits from a front driveway that can accommodate up to three vehicles, ensuring plenty of parking space. Additionally, there is a large storage shed and a log store, offering practical storage solutions. This property combines the serenity of rural living with modern amenities, making it a desirable home in the heart of Shropshire.