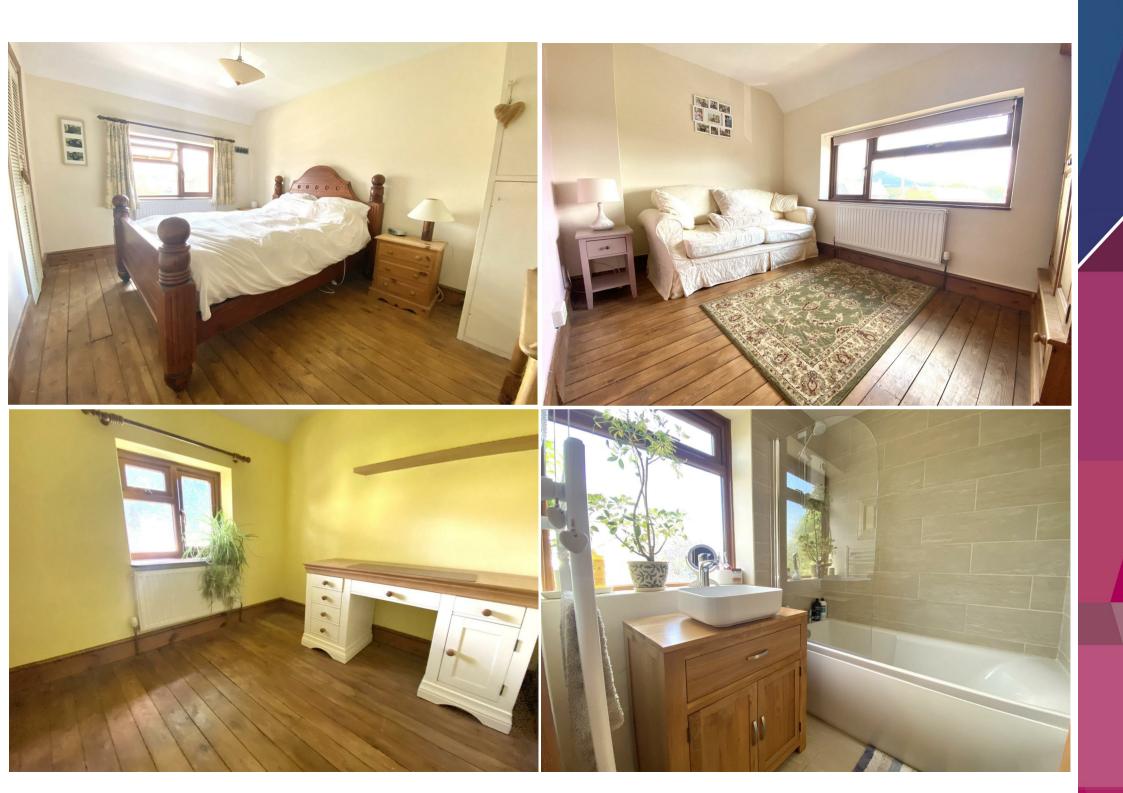

The ground floor features a cosy living room with oak flooring and a log burner, perfect for creating a warm and inviting atmosphere during cooler months. Adjacent to the living room is a kitchen equipped with essential appliances, offering ample space for meal preparation and dining. The downstairs area also includes a contemporary bathroom and a utility room, adding convenience for everyday living.

Upstairs, the property houses three well-proportioned bedrooms, providing comfortable accommodation for a family or guests, along with a WC for added convenience. Outside, the cottage benefits from a front driveway that can accommodate up to three vehicles, ensuring plenty of parking space. Additionally, there is a large storage shed and a log store, offering practical storage solutions. This property combines the serenity of rural living with modern amenities, making it a desirable home in the heart of Shropshire.