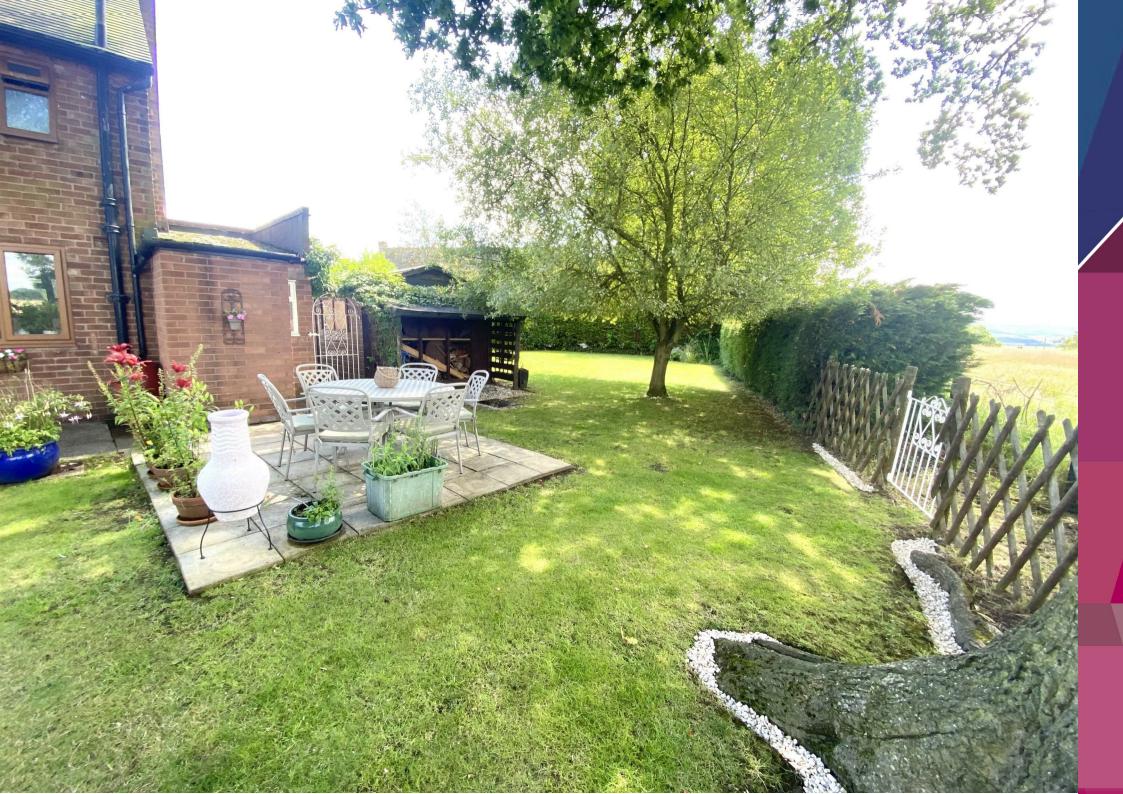

Samuel Wood is delighted to offer for sale this well presented family home in Eaton Constantine, situated in the South East of Shropshire on Rural Cottages, locatedapproximately 15 minutes equidistant between Shrewsbury and Telford with the M54 just seven minutes away. Boasting a well designed layout with contemporary living spaces, all complemented by an excellent rear garden with pleasant rural views and three car driveway to the front. Viewing is highly recommended by the selling agent.

I I Rural Cottages in Eaton Constantine, Shropshire, is a charming three-bedroom semi-detached property that offers a blend of rural charm and modern comforts. Nestled in a tranquil setting, this cottage boasts excellent private rear gardens that provide stunning rural views towards Wenlock Edge and pleasant sunsets, making it an ideal retreat for nature lovers. The property is thoughtfully designed, with a layout that maximises both space and functionality.

Upstairs, the property houses three well-proportioned bedrooms, providing comfortable accommodation for a family or guests, along with a WC for added convenience. Outside, the cottage benefits from a front driveway that can accommodate up to three vehicles, ensuring plenty of parking space. Additionally, there is a large storage shed and a log store, offering practical storage solutions. This property combines the serenity of rural living with modern amenities, making it a desirable home in the heart of Shropshire.