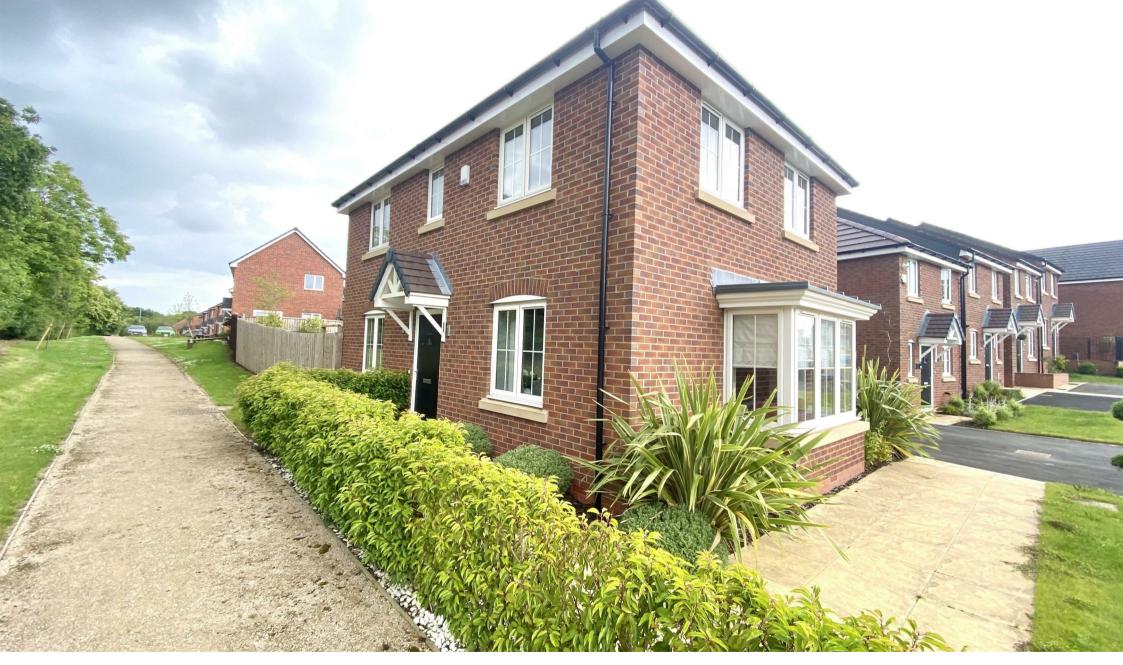

- Built in 2010 by Miller Homes
- Four Bedrooms & Two Bathrooms
- Enclosed Rear Gardens
- EPC Rating B

68 Fox Avenue is a showroom property built in 2010 by Miller Homes. It features a highspec finish and immaculate accommodation, ensuring a luxurious living experience. The property still benefits from over five years remaining on the new homes guarantee, offering peace of mind to potential buyers. Located to the east of Shrewsbury and benefits from convenient access to local amenities and excellent road links, including the A49, A53, A5, and motorway connections to the Midlands. This makes it an ideal location for both local and regional commuting.

Outside features a driveway that provides off-road parking and leads to the detached garage, ensuring secure storage and parking space. The enclosed rear garden is a delightful space with a patio and lawn, perfect for outdoor activities and gatherings. Side access to the garage adds to the property's convenience, making it an ideal home for families seeking modern amenities and a high-quality living environment