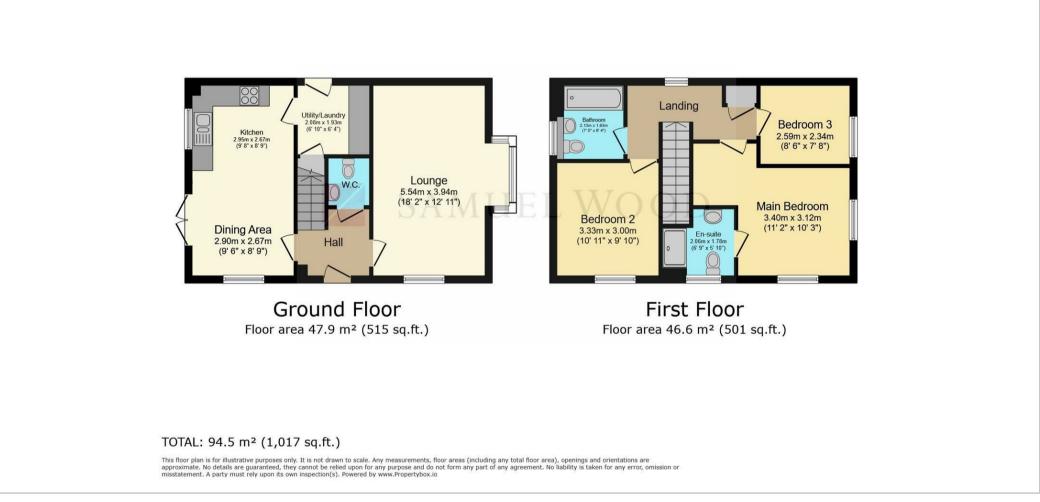

Upon entering, you are greeted by a welcoming reception hall with a cloakroom WC for convenience. The spacious, dual aspect lounge boasts a square bay window, allowing ample natural light to fill the room, creating a bright and airy atmosphere. The stylish dining kitchen is equipped with modern units and integral appliances, seamlessly blending functionality with contemporary design. Adjacent to the kitchen is the day room area which has French doors that open to the gardens, providing a perfect space for relaxation and entertainment. Additionally, there is a utility room that offers extra storage and practicality.

The first floor of the property continues to impress with a spacious landing that connects the various rooms. The family bathroom is tastefully designed and serves the three good-sized bedrooms. The master bedroom stands out with its en-suite shower room, offering a private and luxurious retreat. Each bedroom is wellproportioned, ensuring comfort and ample space for personal belongings.

Outside features a driveway that provides off-road parking and leads to the detached garage, ensuring secure storage and parking space. The enclosed rear garden is a delightful space with a patio and lawn, perfect for outdoor activities and gatherings. Side access to the garage adds to the property's convenience, making it an ideal home for families seeking modern amenities and a high-quality living environment