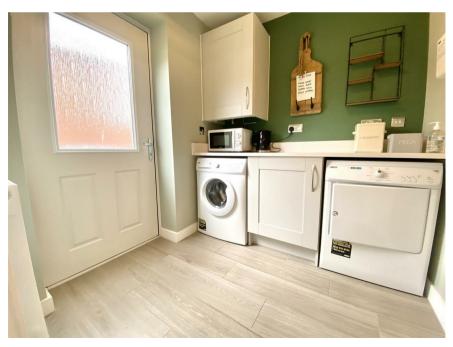

Upon entering, you are greeted by a welcoming reception hall with a cloakroom WC for convenience. The spacious, dual aspect lounge boasts a square bay window, allowing ample natural light to fill the room, creating a bright and airy atmosphere. The stylish dining kitchen is equipped with modern units and integral appliances, seamlessly blending functionality with contemporary design. Adjacent to the kitchen is the day room area which has French doors that open to the gardens, providing a perfect space for relaxation and entertainment. Additionally, there is a utility room that offers extra storage and practicality.