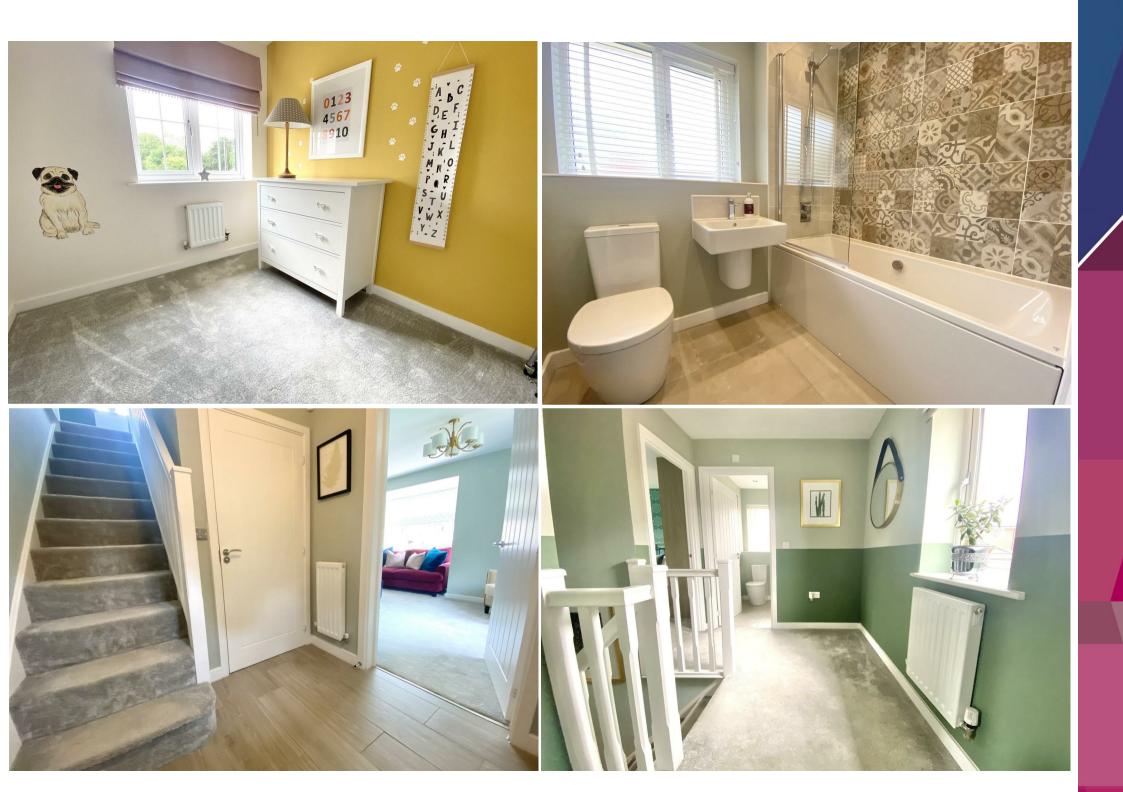

Upon entering, you are greeted by a welcoming reception hall with a cloakroom WC for convenience. The spacious, dual aspect lounge boasts a square bay window, allowing ample natural light to fill the room, creating a bright and airy atmosphere. The stylish dining kitchen is equipped with modern units and integral appliances, seamlessly blending functionality with contemporary design. Adjacent to the kitchen is the day room area which has French doors that open to the gardens, providing a perfect space for relaxation and entertainment. Additionally, there is a utility room that offers extra storage and practicality.

The first floor of the property continues to impress with a spacious landing that connects the various rooms. The family bathroom is tastefully designed and serves the three good-sized bedrooms. The master bedroom stands out with its en-suite shower room, offering a private and luxurious retreat. Each bedroom is wellproportioned, ensuring comfort and ample space for personal belongings.