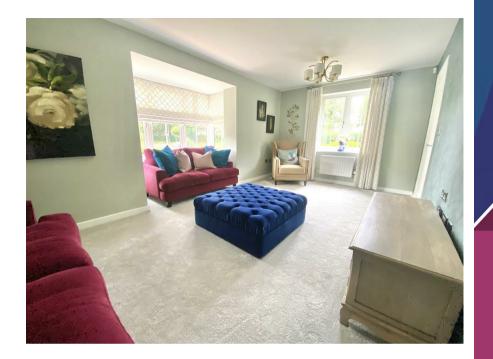

Upon entering, you are greeted by a welcoming reception hall with a cloakroom WC for convenience. The spacious, dual aspect lounge boasts a square bay window, allowing ample natural light to fill the room, creating a bright and airy atmosphere. The stylish dining kitchen is equipped with modern units and integral appliances, seamlessly blending functionality with contemporary design. Adjacent to the kitchen is the day room area which has French doors that open to the gardens, providing a perfect space for relaxation and entertainment. Additionally, there is a utility room that offers extra storage and practicality.