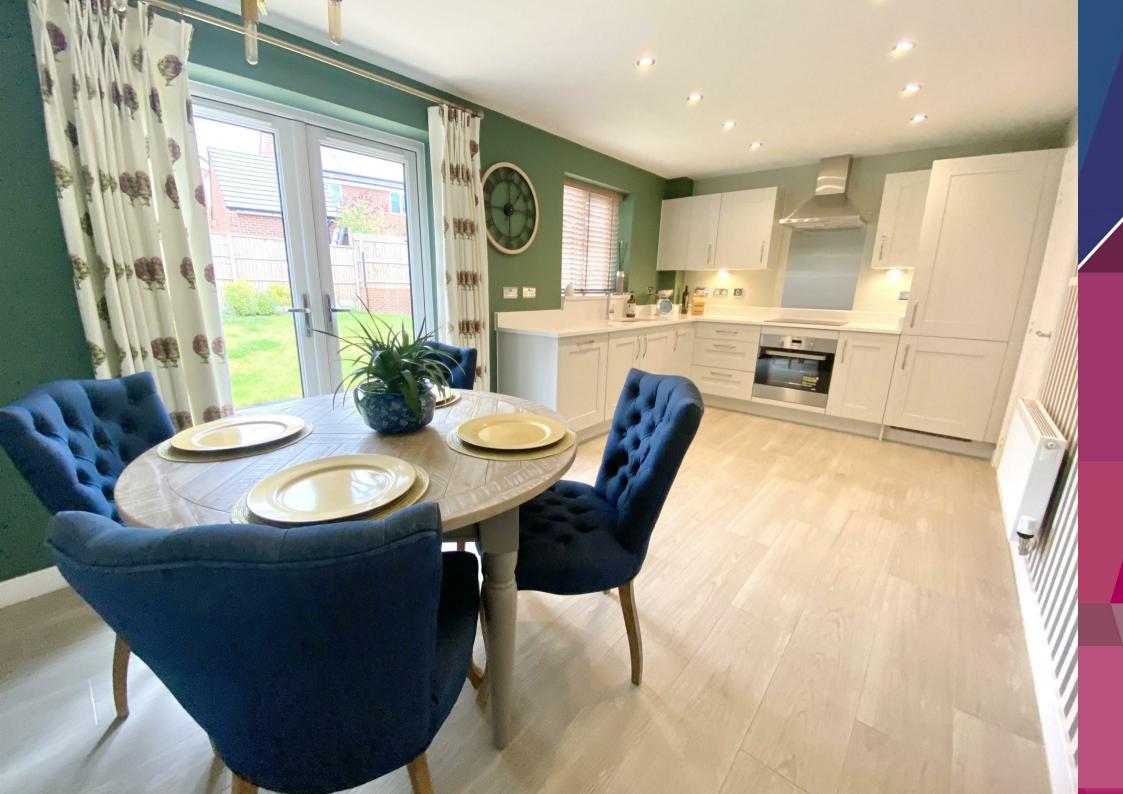

Upon entering, you are greeted by a welcoming reception hall with a cloakroom WC for convenience. The spacious, dual aspect lounge boasts a square bay window, allowing ample natural light to fill the room, creating a bright and airy atmosphere. The stylish dining kitchen is equipped with modern units and integral appliances, seamlessly blending functionality with contemporary design. Adjacent to the kitchen is the day room area which has French doors that open to the gardens, providing a perfect space for relaxation and entertainment. Additionally, there is a utility room that offers extra storage and practicality.