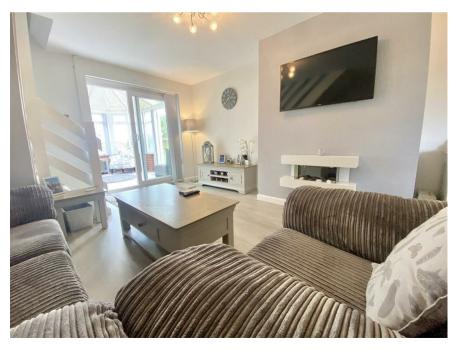

Upon entering the ground floor, you are greeted by a reception hall that includes a guest cloakroom WC. The modern shaker-style kitchen is a highlight, a plinth heater provides hot and cold settings for seasonal use, integrated washing machine, Neff integrated appliances include fridge, freezer, dishwasher, oven and extractor hood. The living room offers a cosy atmosphere with a modern electric fireplace and sliding doors leading to a conservatory. The conservatory, which has been updated with new glazing and flooring, provides picturesque garden views and opens onto a lovely patio through French doors.