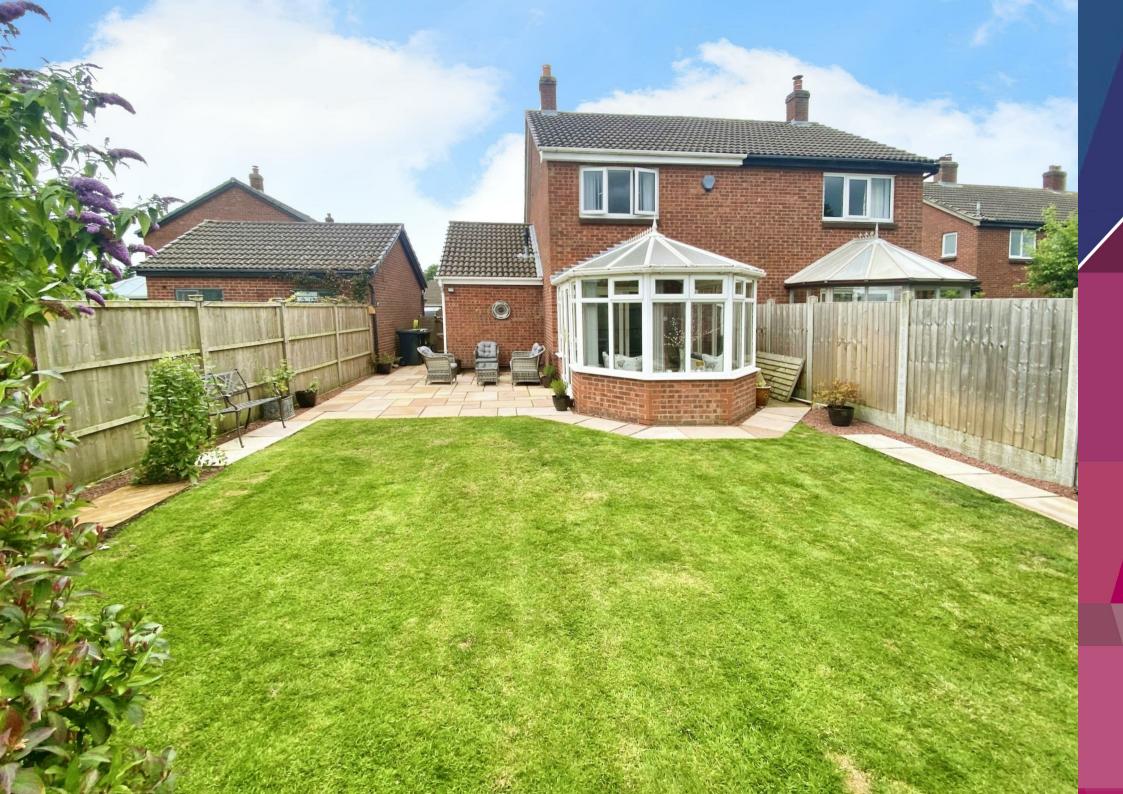

Outside, 43 Prescott Fields features a two-car driveway, practical garage and an external store cupboard for added convenience. The recently landscaped garden is a delightful space, with a stylish new patio area and neatly kept lawn, gated access to the rear field which offers scenic walks, secure garden fencing provides a degree of privacy.