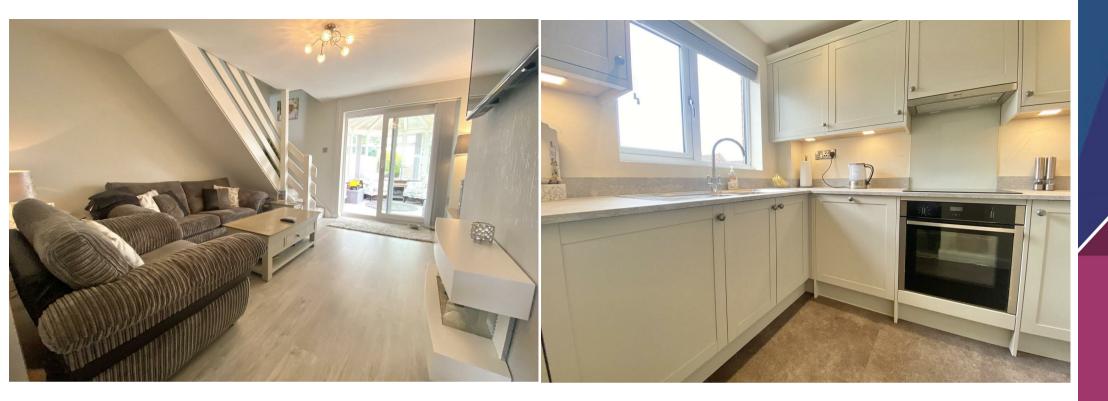

Upon entering the ground floor, you are greeted by a reception hall that includes a guest cloakroom WC. The modern shaker-style kitchen is a highlight, a plinth heater provides hot and cold settings for seasonal use, integrated washing machine, Neff integrated appliances include fridge, freezer, dishwasher, oven and extractor hood. The living room offers a cosy atmosphere with a modern electric fireplace and sliding doors leading to a conservatory. The conservatory, which has been updated with new glazing and flooring, provides picturesque garden views and opens onto a lovely patio through French doors.