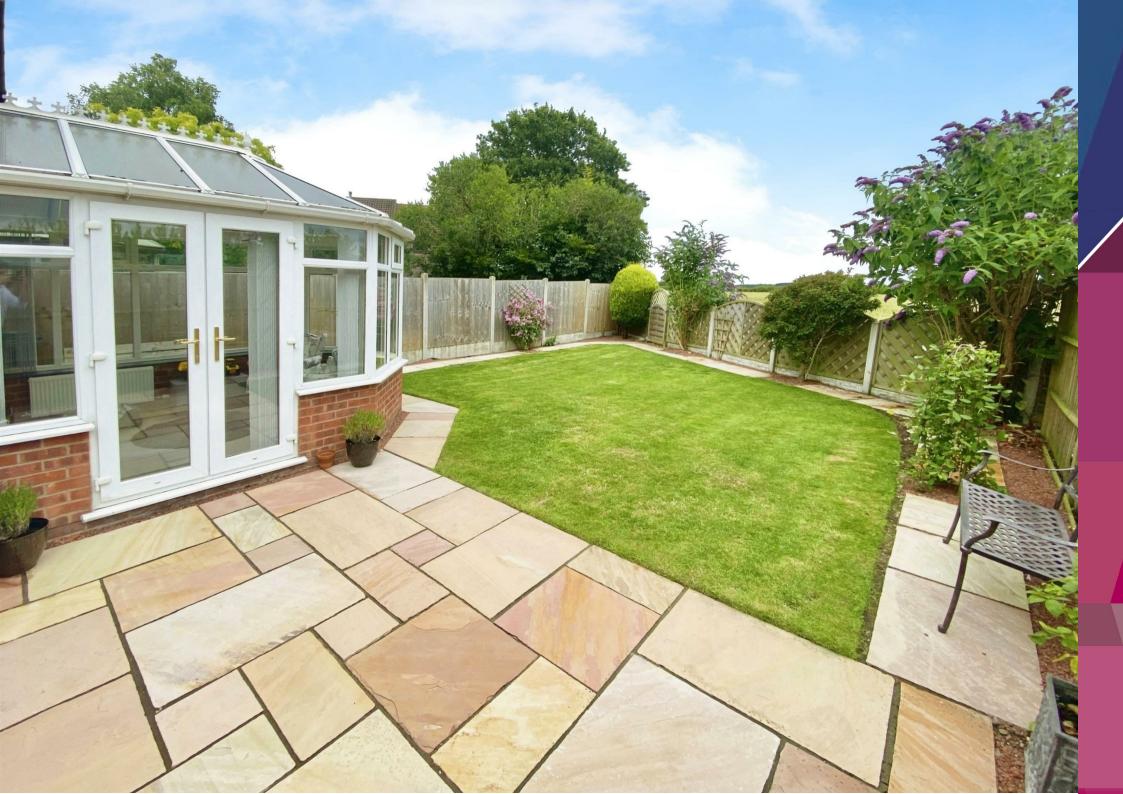

Outside, 43 Prescott Fields features a two-car driveway, practical garage and an external store cupboard for added convenience. The recently landscaped garden is a delightful space, with a stylish new patio area and neatly kept lawn, gated access to the rear field which offers scenic walks, secure garden fencing provides a degree of privacy.

Upon entering the ground floor, you are greeted by a reception hall that includes a guest cloakroom WC. The modern shaker-style kitchen is a highlight, a plinth heater provides hot and cold settings for seasonal use, integrated washing machine, Neff integrated appliances include fridge, freezer, dishwasher, oven and extractor hood. The living room offers a cosy atmosphere with a modern electric fireplace and sliding doors leading to a conservatory. The conservatory, which has been updated with new glazing and flooring, provides picturesque garden views and opens onto a lovely patio through French doors.