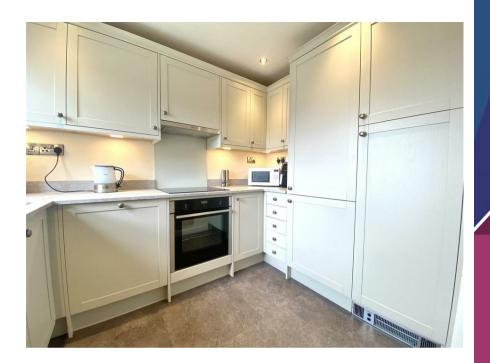

Upon entering the ground floor, you are greeted by a reception hall that includes a guest cloakroom WC. The modern shaker-style kitchen is a highlight, a plinth heater provides hot and cold settings for seasonal use, integrated washing machine, Neff integrated appliances include fridge, freezer, dishwasher, oven and extractor hood. The living room offers a cosy atmosphere with a modern electric fireplace and sliding doors leading to a conservatory. The conservatory, which has been updated with new glazing and flooring, provides picturesque garden views and opens onto a lovely patio through French doors.