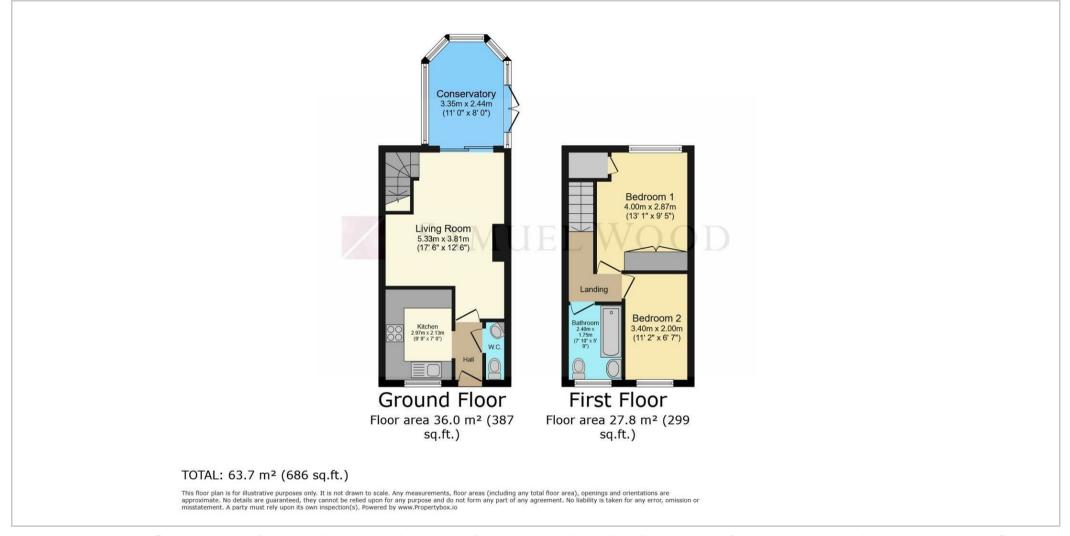

Upon entering the ground floor, you are greeted by a reception hall that includes a guest cloakroom WC. The modern shaker-style kitchen is a highlight, a plinth heater provides hot and cold settings for seasonal use, integrated washing machine, Neff integrated appliances include fridge, freezer, dishwasher, oven and extractor hood. The living room offers a cosy atmosphere with a modern electric fireplace and sliding doors leading to a conservatory. The conservatory, which has been updated with new glazing and flooring, provides picturesque garden views and opens onto a lovely patio through French doors.

From the living room, the staircase leads to the first floor, where two well-appointed bedrooms await. The main bedroom offers charming views of the adjacent countryside, providing a peaceful retreat. The second bedroom is also well-sized and versatile. The first floor is completed by a newly refitted bathroom suite, designed with contemporary fixtures and finishes to provide a touch of luxury.