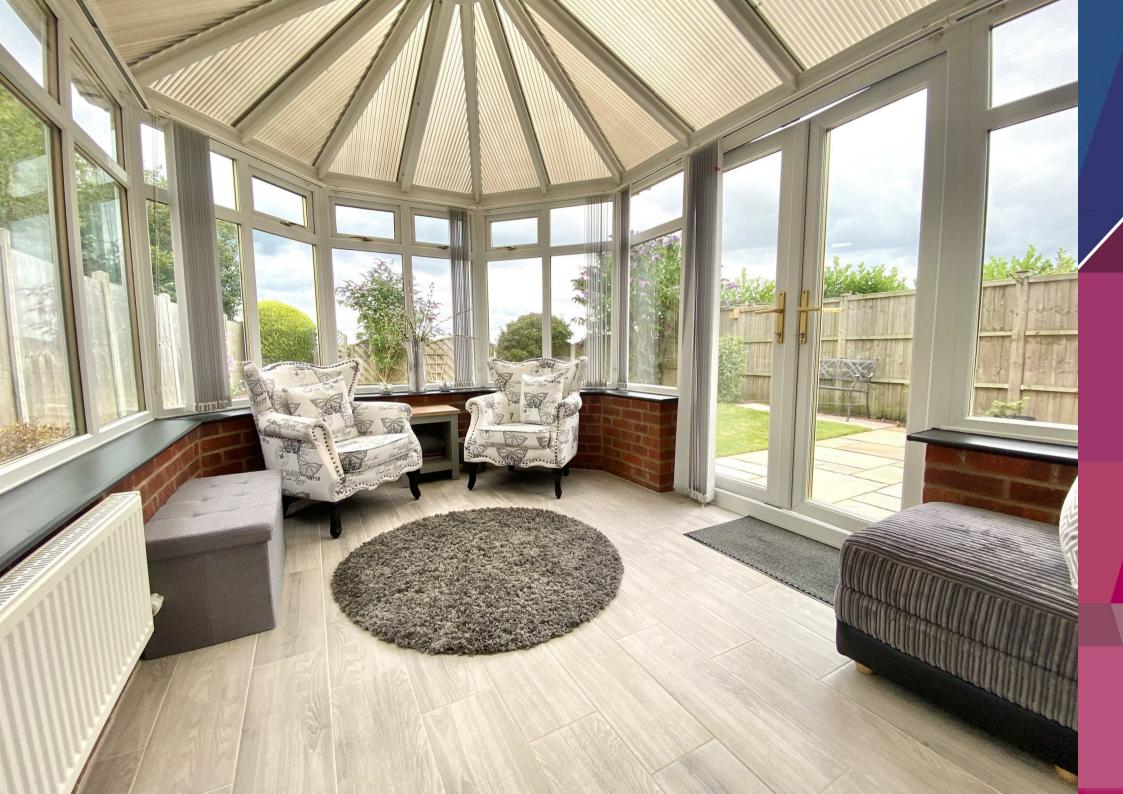

Upon entering the ground floor, you are greeted by a reception hall that includes a guest cloakroom WC. The modern shaker-style kitchen is a highlight, a plinth heater provides hot and cold settings for seasonal use, integrated washing machine, Neff integrated appliances include fridge, freezer, dishwasher, oven and extractor hood. The living room offers a cosy atmosphere with a modern electric fireplace and sliding doors leading to a conservatory. The conservatory, which has been updated with new glazing and flooring, provides picturesque garden views and opens onto a lovely patio through French doors.

Outside, 43 Prescott Fields features a two-car driveway, practical garage and an external store cupboard for added convenience. The recently landscaped garden is a delightful space, with a stylish new patio area and neatly kept lawn, gated access to the rear field which offers scenic walks, secure garden fencing provides a degree of privacy.