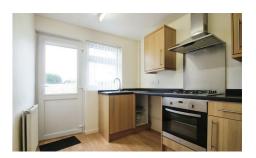

MAYFAIR OFFICE.CO.UK

Property briefly comprises entrance hallway, living room with connected dining room, kitchen with built in gas hob, electric oven, space for upright fridge freezer and connections for washing machine. Kitchen also has door leading into the garden. Upstairs, three bedroom and a bathroom. The main bedroom is a good size double and there are further two single bedrooms (one comes with in built storage). The bathroom has a bath with electric shower.