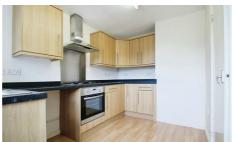

MAYFAIR OFFICE.CO.UK

Property briefly comprises entrance hallway, living room with connected dining room, kitchen with built in gas hob, electric oven, space for upright fridge freezer and connections for washing machine. Kitchen also has door leading into the garden. Upstairs, three bedroom and a bathroom. The main bedroom is a good size double and there are further two single bedrooms (one comes with in built storage). The bathroom has a bath with electric shower.