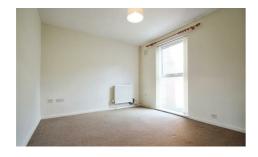

MAYFAIR OFFICE.CO.UK

Property briefly comprises entrance hallway, living room with connected dining room, kitchen with built in gas hob, electric oven, space for upright fridge freezer and connections for washing machine. Kitchen also has door leading into the garden. Upstairs, three bedroom and a bathroom. The main bedroom is a good size double and there are further two single bedrooms (one comes with in built storage). The bathroom has a bath with electric shower.