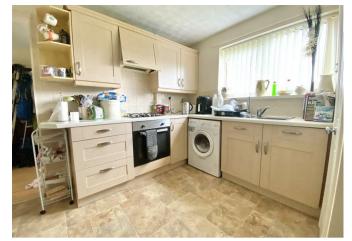

Access to the property via the pathway leading through the front garden which is laid to lawn with shrubs. As you enter the home, the reception hall provides access to the spacious living room, perfect for relaxation and family gatherings and also with a window and door to the rear garden giving the room plenty of natural light. The front-facing kitchen adjoins the dining room, making it an ideal space for entertaining which also has a door to the garden, access then to the lobby which has an additional door and window to the front.