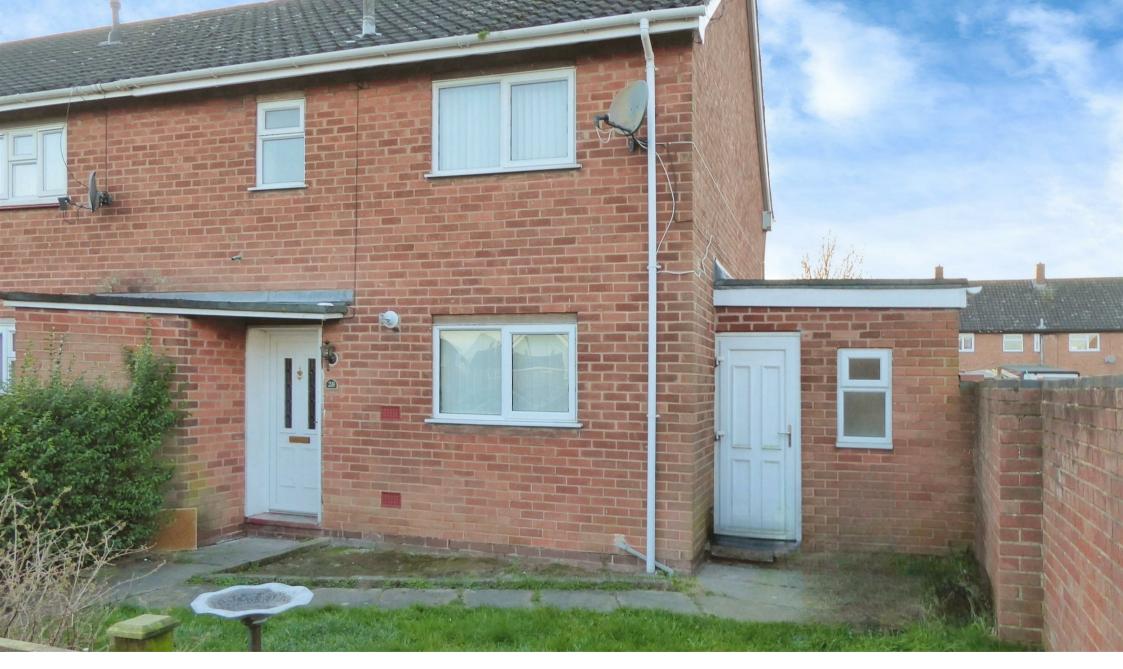

28 Prestbury Green, Shrewsbury, Shropshire, SYI 3JX
Offers Over £160,000

This end terrace house occupies a pleasing position on Prestbury Green, located on the north side of Shrewsbury offering easy access to local amenities, schools, and transportation routes, making this an ideal choice for families as well as a perfect buy for investors. Contact Samuel Wood to book your viewing today.

Access to the property via the pathway leading through the front garden which is laid to lawn with shrubs. As you enter the home, the reception hall provides access to the spacious living room, perfect for relaxation and family gatherings and also with a window and door to the rear garden giving the room plenty of natural light. The front-facing kitchen adjoins the dining room, making it an ideal space for entertaining which also has a door to the garden, access then to the lobby which has an additional door and window to the front.

Ascending to the first floor, you will find three bedrooms and bathroom, complete with a modern white suite, to ensure convenience and style, making daily routines a breeze.

The rear garden of 28 Prestbury Green features a combination of patio and lawn area. This enclosed space offers both privacy and versatility, ideal for al fresco dining, gardening, or simply enjoying the outdoors.