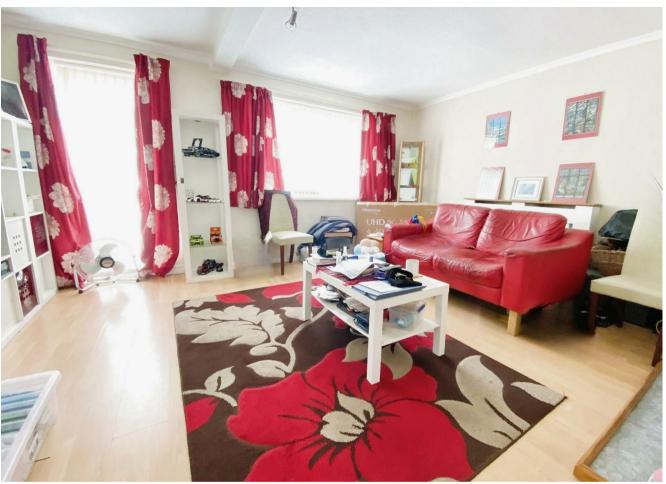

Access to the property via the pathway leading through the front garden which is laid to lawn with shrubs. As you enter the home, the reception hall provides access to the spacious living room, perfect for relaxation and family gatherings and also with a window and door to the rear garden giving the room plenty of natural light. The front-facing kitchen adjoins the dining room, making it an ideal space for entertaining which also has a door to the garden, access then to the lobby which has an additional door and window to the front.