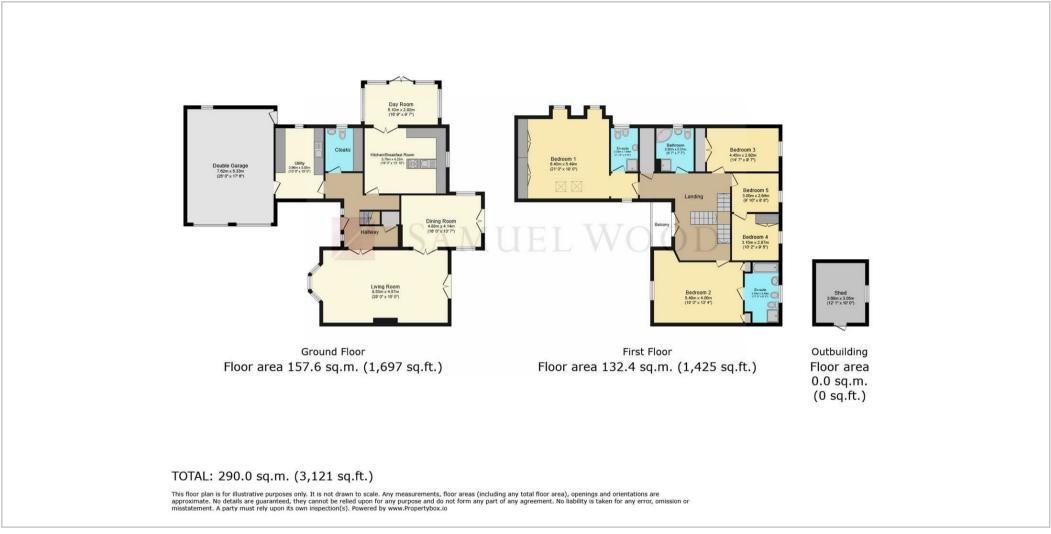

## I Marches Meadow

Ruyton Xi Towns, Shrewsbury, Shropshire, SY4 IJW

- Spacious Reception Rooms
- Family Bathroom & Two En-suites
- Double Garage
- Sought After Rural Location

- Recently Extended Garden Room
- Five Generous Sized Bedrooms
- Landscaped Gardens
- Gas Central Heating
- EPC Rating C

The property features two en-suite bedrooms and a well-appointed family bathroom, ensuring ample space and privacy for all occupants. A striking feature staircase adds a touch of elegance to the home's interior, leading to spacious bedrooms and a cosy ambiance throughout.

Externally, the home boasts a beautifully landscaped wrap-around garden that enhances its curb appeal and offers various outdoor leisure opportunities. The property also includes a convenient driveway and a double garage, providing ample parking and storage space.