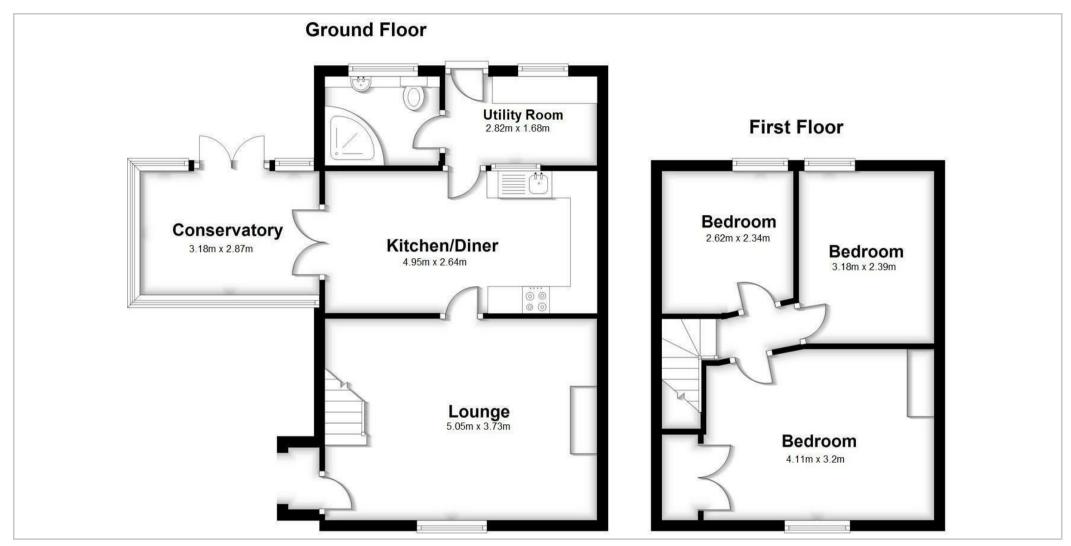

Puddle Cottage, located at 42 Prescott Road in Baschurch, Shropshire, is a beautifully improved property offering a blend of modern amenities and cosy charm. The ground floor features a spacious living room equipped with a log burner, creating a warm and inviting atmosphere. Adjacent to the living room is an open-plan kitchen diner that boasts contemporary fittings and ample space for both cooking and dining. The ground floor also includes a practical utility room and a contemporary shower room, adding to the functionality of the home. Additionally, the conservatory provides a light-filled space that can serve as an extra living area or a tranquil spot to enjoy garden views.

Ascending to the first floor, Puddle Cottage continues to impress with three generously sized bedrooms. Each bedroom offers ample space, making them suitable for a variety of needs, whether as restful retreats, home offices, or guest rooms. The layout is designed to maximise comfort and privacy, ensuring a serene environment for all occupants. The improvements throughout the property reflect a careful attention to detail, enhancing both the aesthetic appeal and the practical living experience.