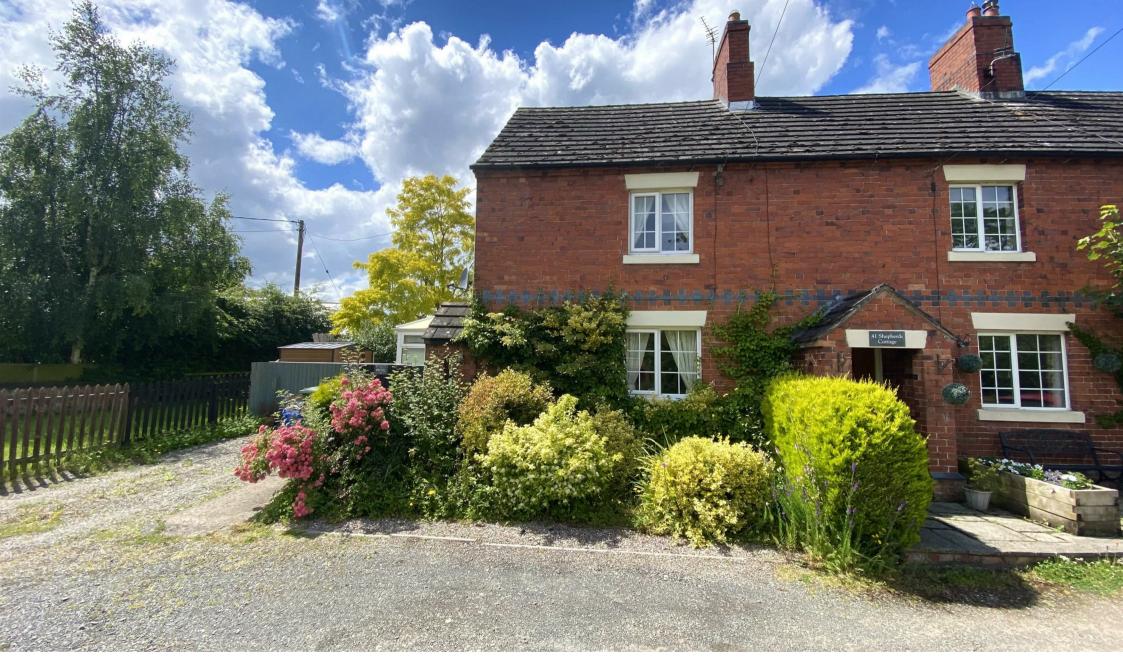

- Spacious Reception Room
- Conservatory
- Driveway Parking For 4 Vehicles
- Three Generously Sized Bedrooms
- EPC Rating C

NO UPWARD CHAIN - Samuel Wood is delighted to offer for sale this beautifully presented cottage on Prescott Road in Baschurch. The much improved home has a spacious well designed layout, complemented by pleasant gardens and extensive driveway. There is potential for extending subject to the necessary planning permission. Situated close to local amenities including pubs, shop, school and useful road links. Viewing is highly recommended by the selling agent.

Outside, Puddle Cottage features a charming, enclosed rear garden that provides a perfect setting for outdoor relaxation and entertaining. The garden is beautifully maintained, offering a picturesque space for gardening enthusiasts or those who simply enjoy spending time outdoors. At the front of the property, a driveway provides ample parking space for up to four vehicles, a significant convenience for households with multiple cars or frequent visitors. The combination of indoor and outdoor spaces at Puddle Cottage makes it a delightful home that caters to a variety of lifestyle needs.