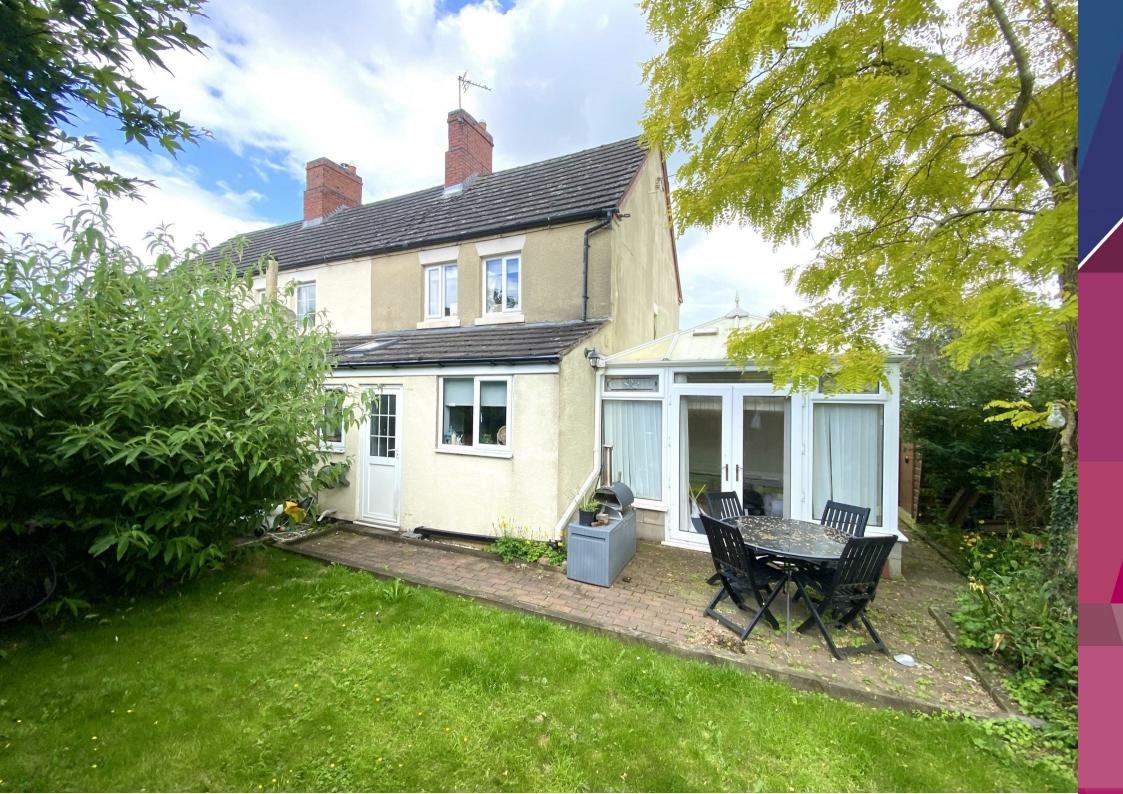

- Spacious Reception Room
- Conservatory
- Driveway Parking For 4 Vehicles
- Three Generously Sized Bedrooms
- EPC Rating C

NO UPWARD CHAIN - Samuel Wood is delighted to offer for sale this beautifully presented cottage on Prescott Road in Baschurch. The much improved home has a spacious well designed layout, complemented by pleasant gardens and extensive driveway. There is potential for extending subject to the necessary planning permission. Situated close to local amenities including pubs, shop, school and useful road links. Viewing is highly recommended by the selling agent.

Outside, Puddle Cottage features a charming, enclosed rear garden that provides a perfect setting for outdoor relaxation and entertaining. The garden is beautifully maintained, offering a picturesque space for gardening enthusiasts or those who simply enjoy spending time outdoors. At the front of the property, a driveway provides ample parking space for up to four vehicles, a significant convenience for households with multiple cars or frequent visitors. The combination of indoor and outdoor spaces at Puddle Cottage makes it a delightful home that caters to a variety of lifestyle needs.