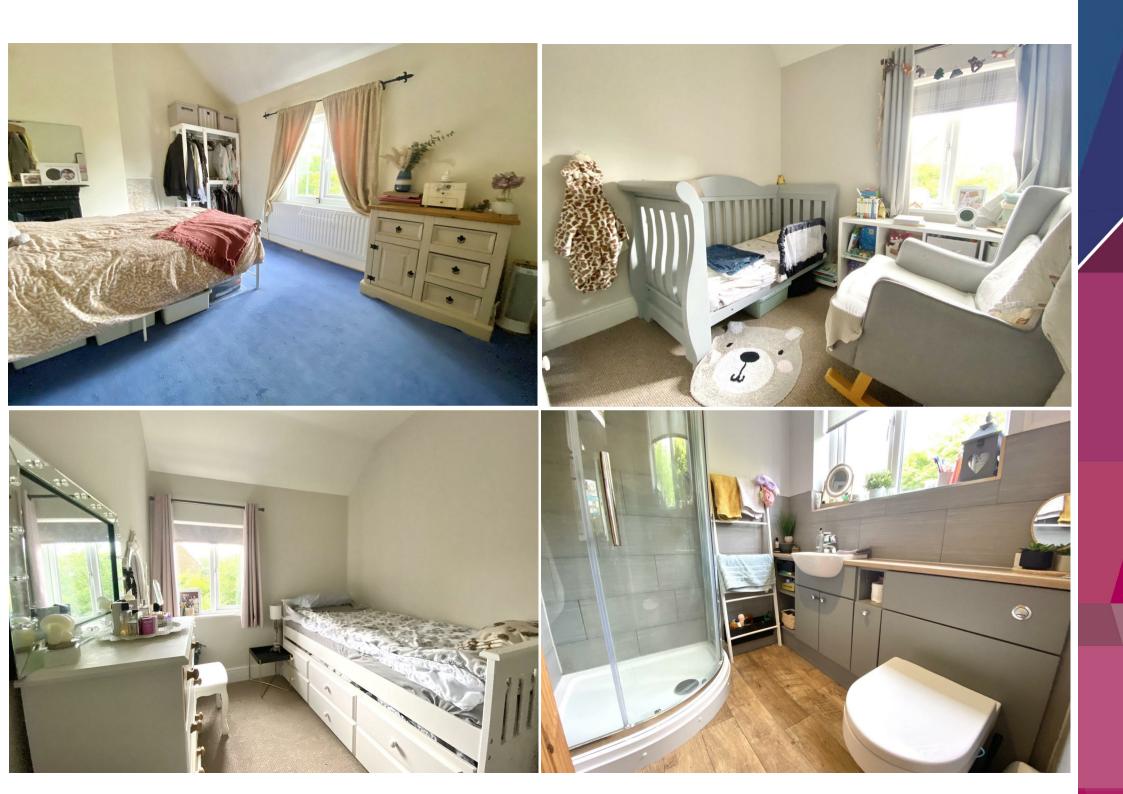

Puddle Cottage, located at 42 Prescott Road in Baschurch, Shropshire, is a beautifully improved property offering a blend of modern amenities and cosy charm. The ground floor features a spacious living room equipped with a log burner, creating a warm and inviting atmosphere. Adjacent to the living room is an open-plan kitchen diner that boasts contemporary fittings and ample space for both cooking and dining. The ground floor also includes a practical utility room and a contemporary shower room, adding to the functionality of the home. Additionally, the conservatory provides a light-filled space that can serve as an extra living area or a tranquil spot to enjoy garden views.

Ascending to the first floor, Puddle Cottage continues to impress with three generously sized bedrooms. Each bedroom offers ample space, making them suitable for a variety of needs, whether as restful retreats, home offices, or guest rooms. The layout is designed to maximise comfort and privacy, ensuring a serene environment for all occupants. The improvements throughout the property reflect a careful attention to detail, enhancing both the aesthetic appeal and the practical living experience.