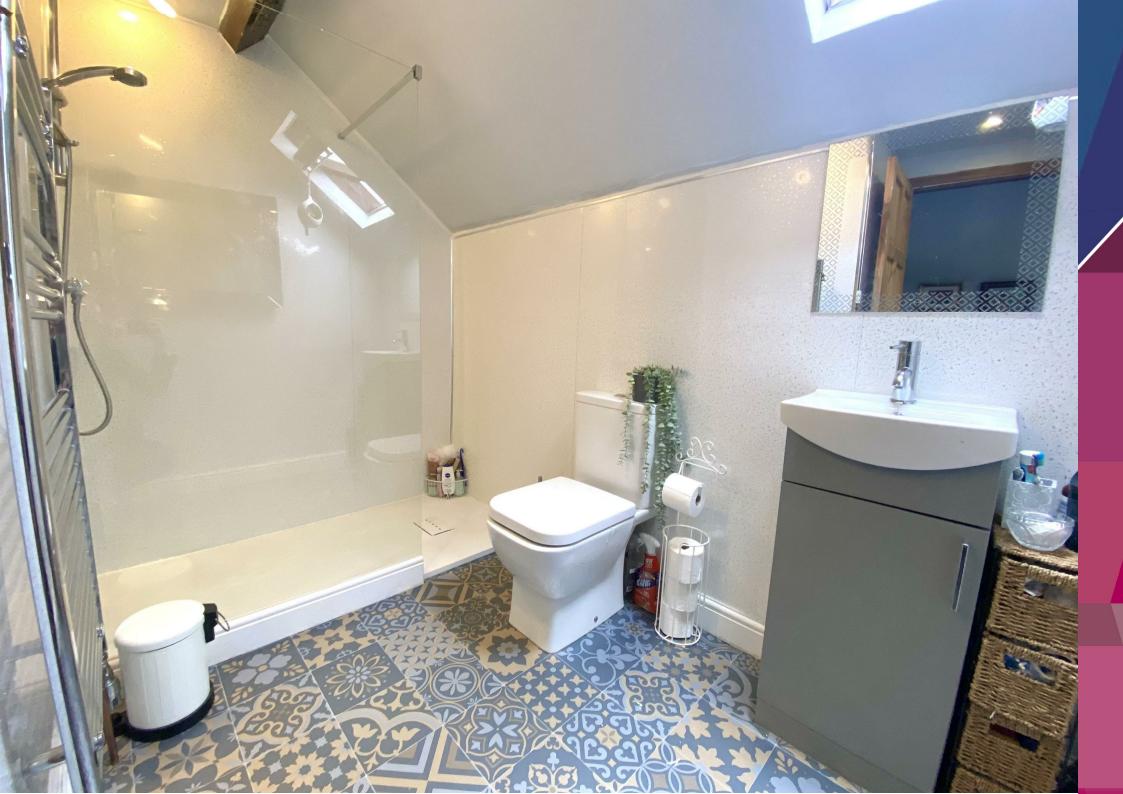

On the first floor, Knighton House comprises two well-proportioned bedrooms and a recently refitted shower room. The bedrooms are designed to provide comfort and tranquility, with ample natural light and thoughtful layouts that make the most of the available space. The newly updated shower room features modern fixtures and fittings, providing a luxurious and functional space for daily use.