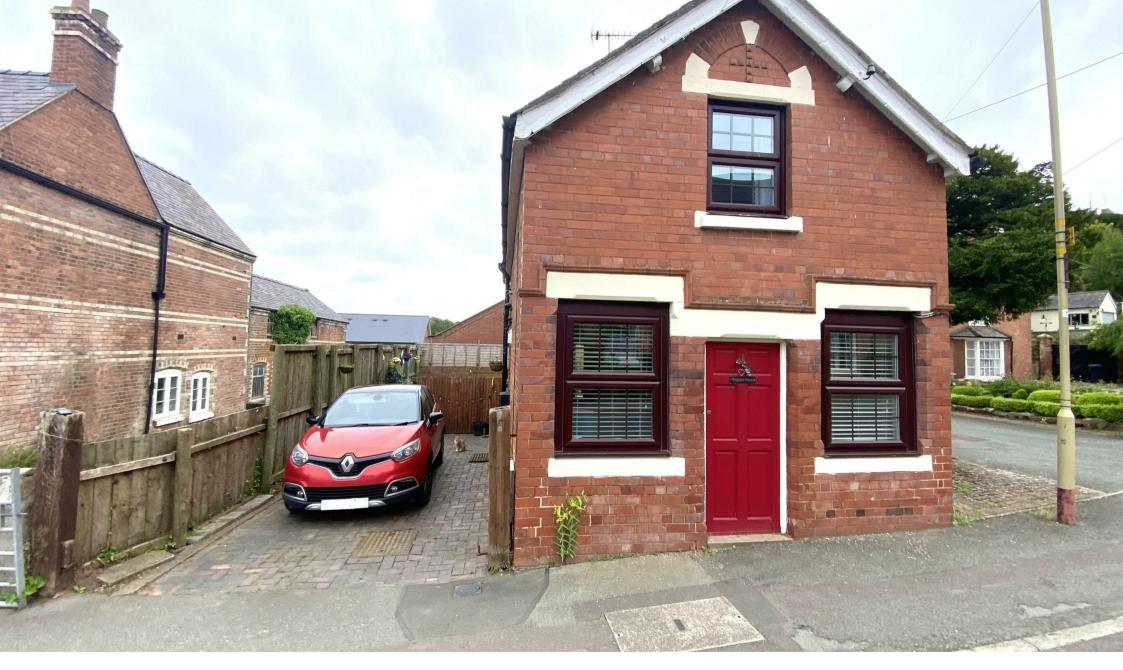

Knighton House, Church Street, Ruyton Xi Towns, Shrewsbury, Shropshire, SY4 ILA

Asking Price £220,000

## Knighton House, Church Street

Ruyton Xi Towns, Shrewsbury, Shropshire, SY4 ILA

- Beautifully Presented Character Property
- Recent Internal Renovation
- Sought After Village Location
- Modern Shower Room
- Gas Central Heating

- Modern Kitchen Diner
- Spacious Reception Room With Log Burner
- Two Car Driveway
- Landscaped Garden
- EPC Rating D

Samuel Wood is delighted to offer for sale this beautifully presented detached two bedroom character property on Church Street, Ruyton XI Towns. The well designed layout offers contemporary living spaces combined with a traditional charm expected with a building of it's age. Having undergone a recent internal renovation to include new kitchen and bathroom and situated close to local amenities including a school, cafe, pub and useful road links. Viewing is highly recommended by the selling agent.

The exterior of Knighton House is equally appealing, with a two-car driveway offering convenient off-street parking. The landscaped back garden is a standout feature, providing a serene outdoor space perfect for leisure and gardening. The garden's thoughtful design includes a variety of plants and seating areas, making it an ideal retreat for enjoying the outdoors in privacy and comfort.