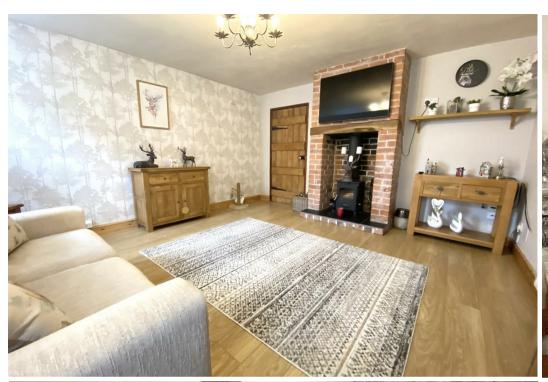

Knighton House in Ruyton XI Towns is a charming two-bedroom detached character property featuring a modern kitchen diner and a welcoming reception room on the ground floor. The kitchen diner is fitted with contemporary appliances and offers ample space for dining, creating a perfect blend of modern convenience and traditional charm. Adjacent to the kitchen diner is the reception room, a cosy space with log burner and delightful fireplace ideal for relaxation and entertaining guests, highlighted by period features that add to the home's character.