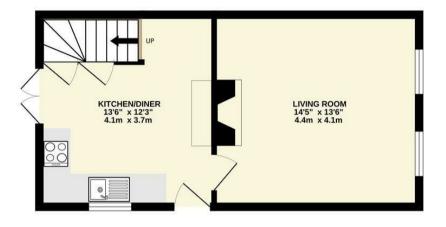

Knighton House in Ruyton XI Towns is a charming two-bedroom detached character property featuring a modern kitchen diner and a welcoming reception room on the ground floor. The kitchen diner is fitted with contemporary appliances and offers ample space for dining, creating a perfect blend of modern convenience and traditional charm. Adjacent to the kitchen diner is the reception room, a cosy space with log burner and delightful fireplace ideal for relaxation and entertaining guests, highlighted by period features that add to the home's character.

**GROUND FLOOR** 352 sq.ft. (32.7 sq.m.) approx.

1ST FLOOR 350 sq.ft. (32.6 sq.m.) approx.

TOTAL FLOOR AREA: 702 sq.ft. (65.2 sq.m.) approx.

Whilst every attempt has been made to ensure the accuracy of the floorplan contained here, measurements of doors, windows, rooms and any other items are approximate and no responsibility is taken for any error. omission or mis-statement. This plan is for illustrative purposes only and should be used as such by any prospective purchaser. The services, systems and appliances shown have not been tested and no guarantee as to their operability or efficiency can be given.