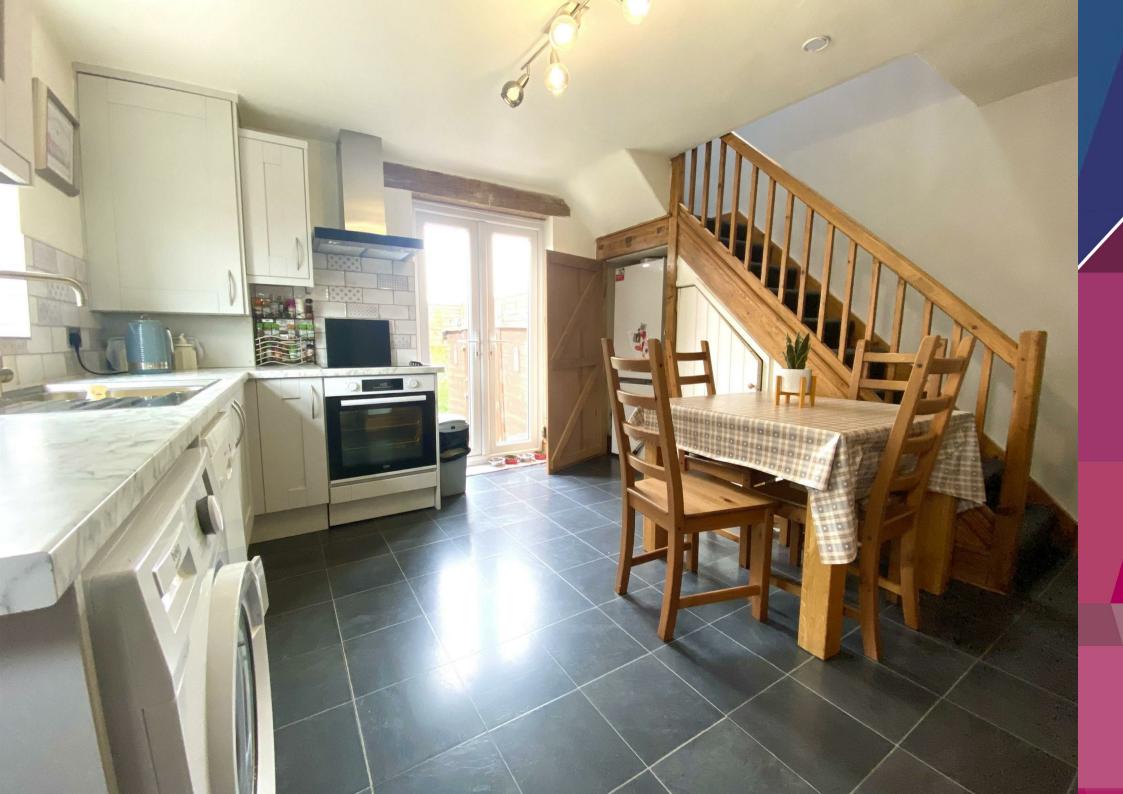

Knighton House in Ruyton XI Towns is a charming two-bedroom detached character property featuring a modern kitchen diner and a welcoming reception room on the ground floor. The kitchen diner is fitted with contemporary appliances and offers ample space for dining, creating a perfect blend of modern convenience and traditional charm. Adjacent to the kitchen diner is the reception room, a cosy space with log burner and delightful fireplace ideal for relaxation and entertaining guests, highlighted by period features that add to the home's character.