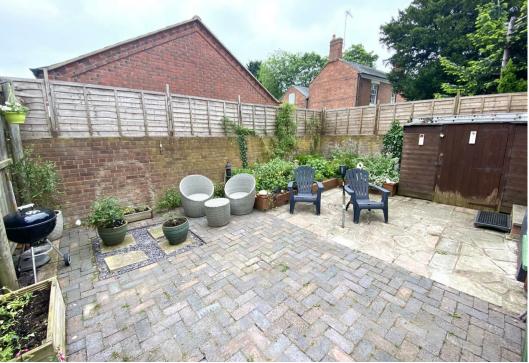

The exterior of Knighton House is equally appealing, with a two-car driveway offering convenient off-street parking. The landscaped back garden is a standout feature, providing a serene outdoor space perfect for leisure and gardening. The garden's thoughtful design includes a variety of plants and seating areas, making it an ideal retreat for enjoying the outdoors in privacy and comfort.