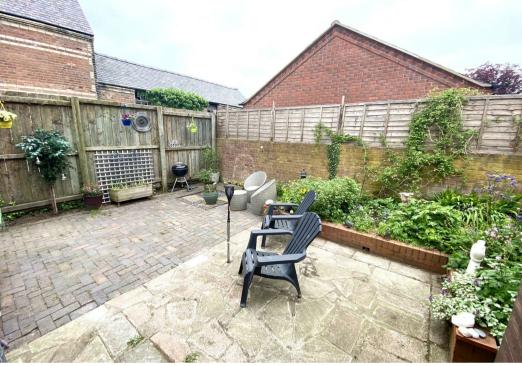

The exterior of Knighton House is equally appealing, with a two-car driveway offering convenient off-street parking. The landscaped back garden is a standout feature, providing a serene outdoor space perfect for leisure and gardening. The garden's thoughtful design includes a variety of plants and seating areas, making it an ideal retreat for enjoying the outdoors in privacy and comfort.