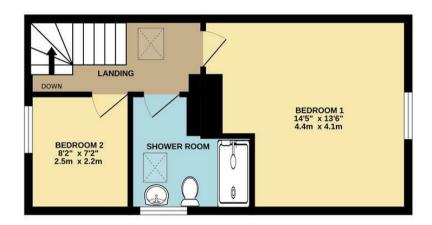

On the first floor, Knighton House comprises two well-proportioned bedrooms and a recently refitted shower room. The bedrooms are designed to provide comfort and tranquility, with ample natural light and thoughtful layouts that make the most of the available space. The newly updated shower room features modern fixtures and fittings, providing a luxurious and functional space for daily use.

**GROUND FLOOR** 352 sq.ft. (32.7 sq.m.) approx.

1ST FLOOR 350 sq.ft. (32.6 sq.m.) approx.

TOTAL FLOOR AREA: 702 sq.ft. (65.2 sq.m.) approx.

Whilst every attempt has been made to ensure the accuracy of the floorplan contained here, measurements of doors, windows, rooms and any other items are approximate and no responsibility is taken for any error. omission or mis-statement. This plan is for illustrative purposes only and should be used as such by any prospective purchaser. The services, systems and appliances shown have not been tested and no guarantee as to their operability or efficiency can be given.