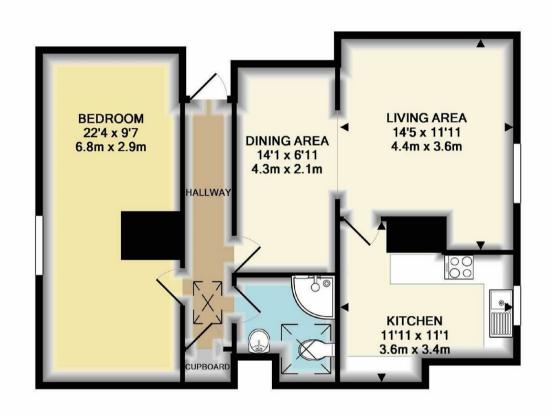

## Floor Plans

## TOTAL APPROX. FLOOR AREA 667 SQ.FT. (62.0 SQ.M.)

Whilst every attempt has been made to ensure the accuracy of the floor plan contained here, measurements of doors, windows, rooms and any other items are approximate and no responsibility is taken for any error. omission, or mis-statement. This plan is for illustrative purposes only and should be used as such by any prospective purchaser. The services, systems and appliances shown have not been tested and no quarantee as to their operability or efficiency can be given Made with Metropix ©2017