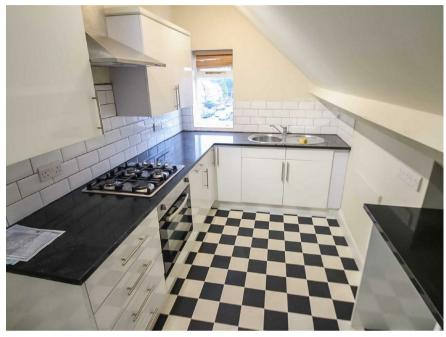

## Flat 3, Avalon St Julian's Avenue

Ludlow, Shropshire, SY8 IET

Located just off the historic town centre lies this attractive detached residence which has been converted into three apartments. Flat 3 is located on the second floor and has accommodation which benefits from gas fired heating to include landing, large lounge/diner, modern kitchen, Large bedroom and shower room. Outside there is a designated parking.