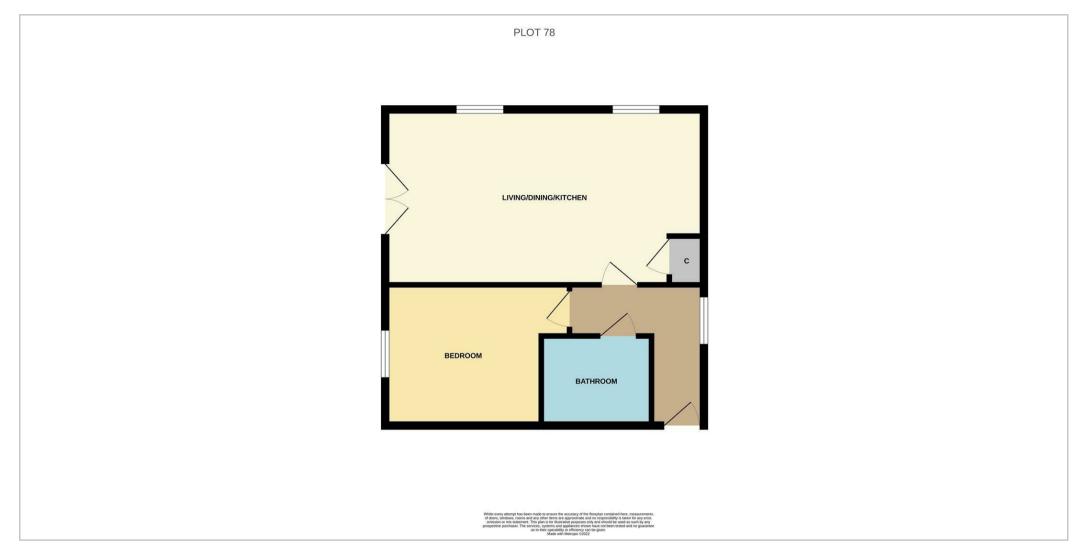

The property comprises: entrance hall, bathroom, kitchen/living room with Juliet balcony and double bedroom.

Externally the property benefits from allocated parking with an electrical vehicle charging point.