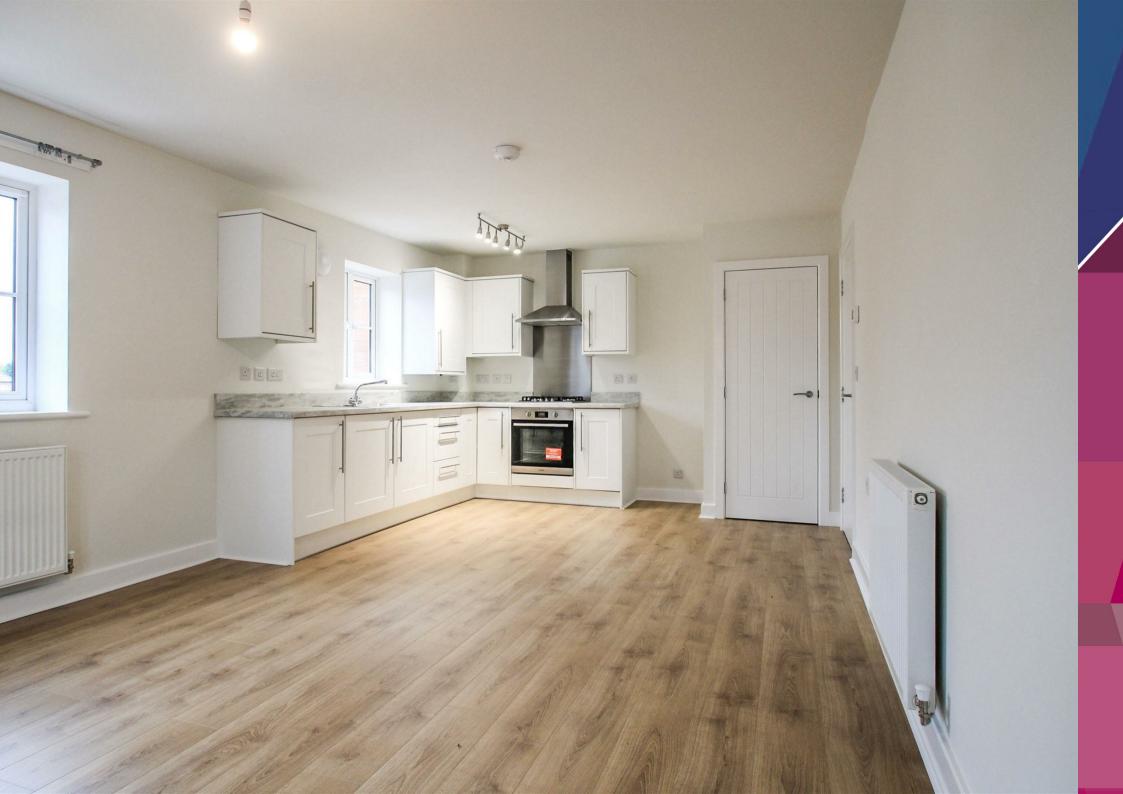

The property comprises: entrance hall, bathroom, kitchen/living room with Juliet balcony and double bedroom.

Externally the property benefits from allocated parking with an electrical vehicle charging point.