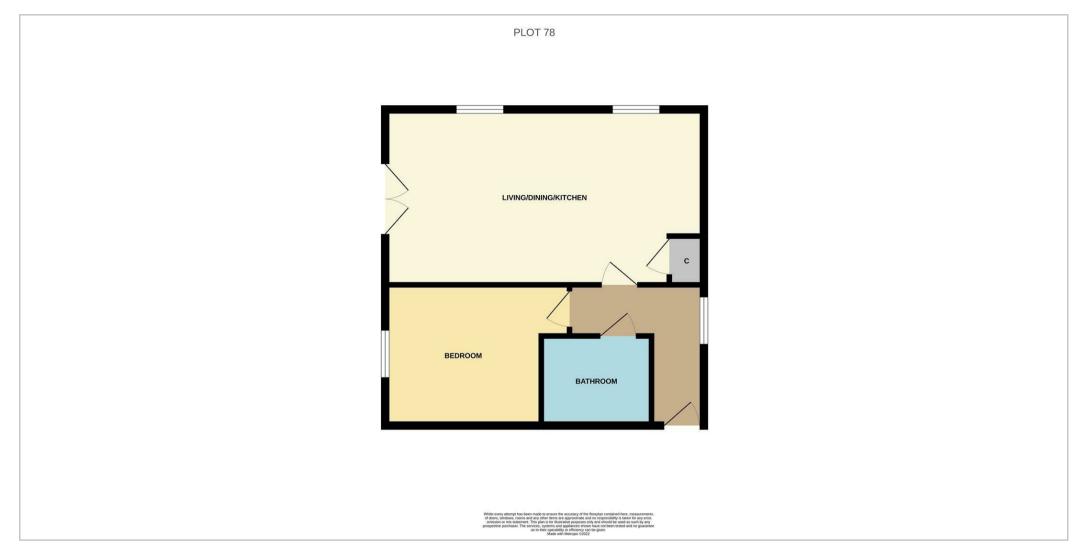

## **33 Raglan Place** Ludlow, SY8 2LW

MANAGED BY SAMUEL WOOD. Immaculately presented one bedroom top floor apartment with eye catching views towards Mortimer Forest.

Positioned on the top floor, this stunning one bedroom apartment boasts great views out towards Mortimer Forest. The property comprises: entrance hall, bathroom, kitchen/living room with Juliet balcony and bedroom. The property benefits from allocated parking, electric vehicle charging point and is situated approx. I mile from Ludlow train station.