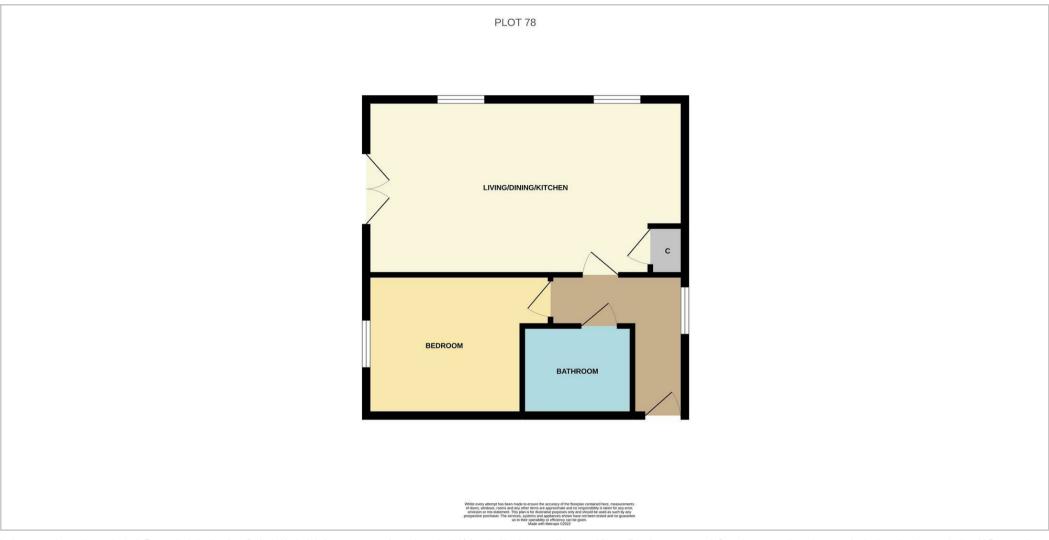

## **33 Raglan Place** Ludlow, SY8 2LW

MANAGED BY SAMUEL WOOD. Immaculately presented one bedroom top floor apartment with eye catching views towards Mortimer Forest.

Positioned on the top floor, this stunning one bedroom apartment boasts great views out towards Mortimer Forest. The property comprises: entrance hall, bathroom, kitchen/living room with Juliet balcony and bedroom. The property benefits from allocated parking, electric vehicle charging point and is situated approx. I mile from Ludlow train station.

## Floor Plans

We take every care in preparing our sales details. They are checked and usually taken in metric and converted to imperial. Do not use them to buy carpets or furniture. We cannot verify the tenure, as we do not have access to the legal title; we cannot guarantee boundaries or rights of way so you must take the advice of your legal representation. No person in the employment of or representation or warranty whatever in relation to this property. If there is any point which is of particular importance to you, please contact the office and we will be pleased to check the information. Do so particularly if contemplating travelling some distance to view. Applicants are advised that the majority of our shorts are taken with a wide angle lens.