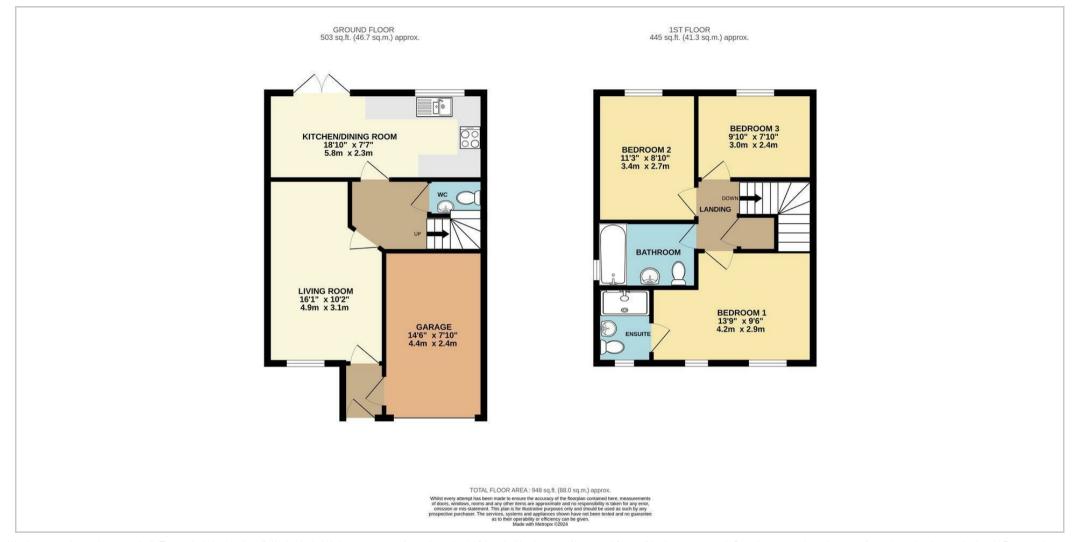

The double-glazed windows usher in natural light, illuminating the reception lobby and spacious front-facing living room, ideal for hosting gatherings or indulging in quiet relaxation. The dining kitchen beckons with French doors to the rear garden.

Ascend the staircase to the first-floor landing, where three bedrooms await. The master bedroom has an en suite shower room, the family bathroom invites moments of relaxation.

Conveniently located approximately one miles north of Shrewsbury town centre, this home offers the balance of suburban living and urban accessibility.