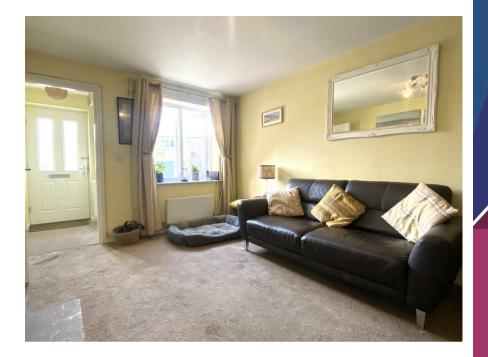

The double-glazed windows usher in natural light, illuminating the reception lobby and spacious front-facing living room, ideal for hosting gatherings or indulging in quiet relaxation. The dining kitchen beckons with French doors to the rear garden.