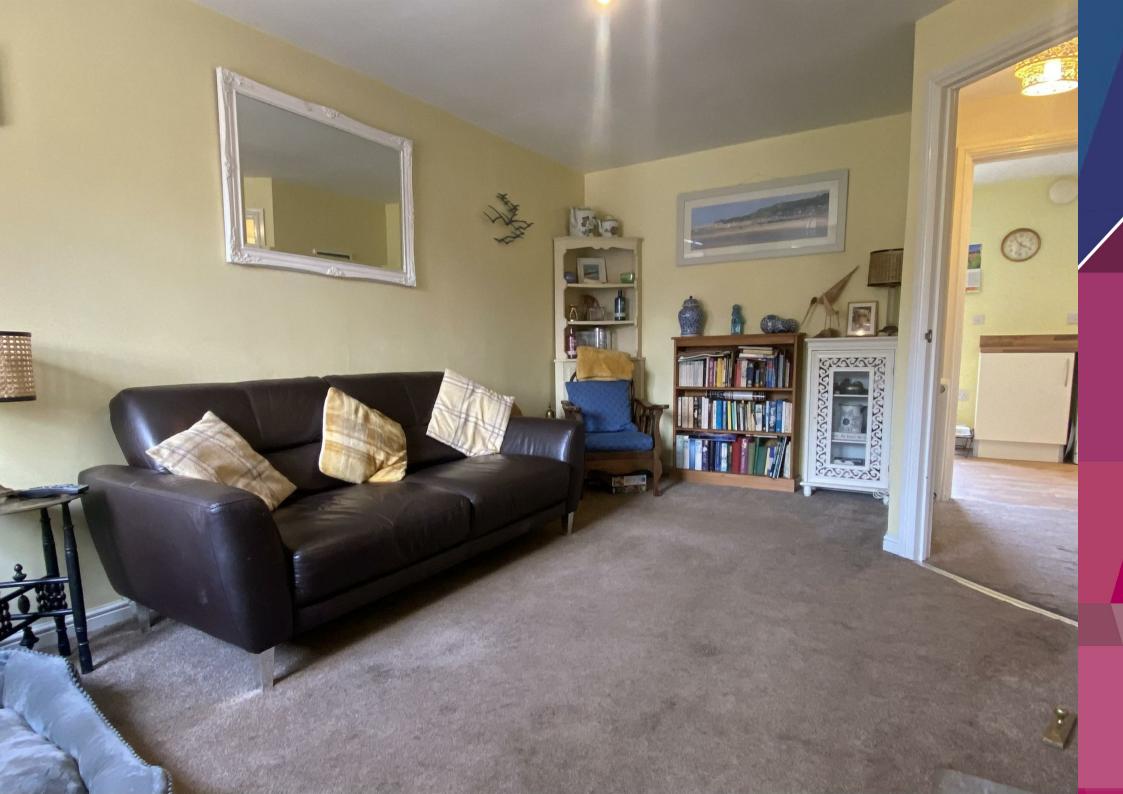

The double-glazed windows usher in natural light, illuminating the reception lobby and spacious front-facing living room, ideal for hosting gatherings or indulging in quiet relaxation. The dining kitchen beckons with French doors to the rear garden.