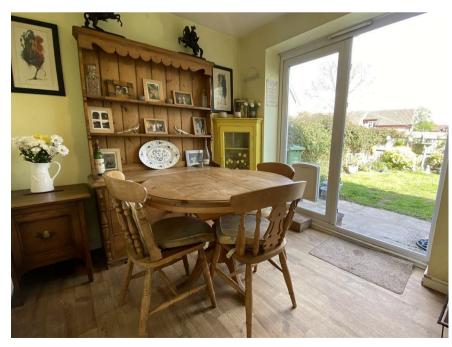

The double-glazed windows usher in natural light, illuminating the reception lobby and spacious front-facing living room, ideal for hosting gatherings or indulging in quiet relaxation. The dining kitchen beckons with French doors to the rear garden.