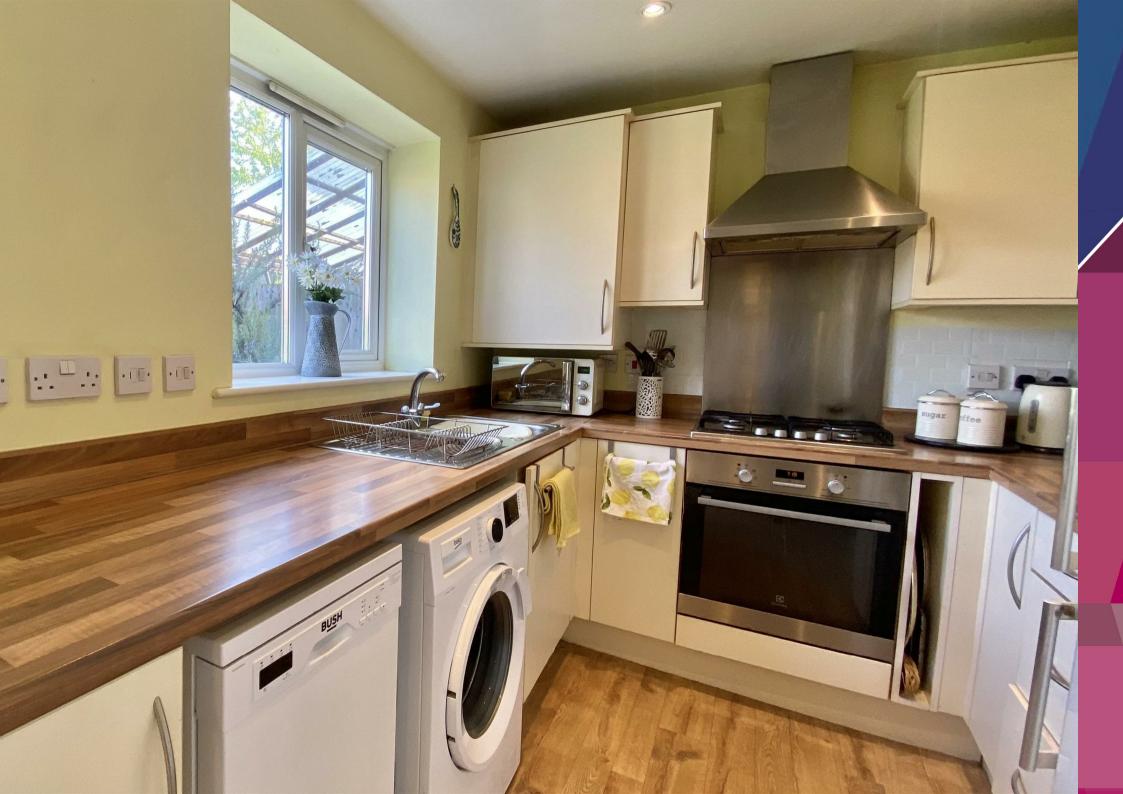

The double-glazed windows usher in natural light, illuminating the reception lobby and spacious front-facing living room, ideal for hosting gatherings or indulging in quiet relaxation. The dining kitchen beckons with French doors to the rear garden.